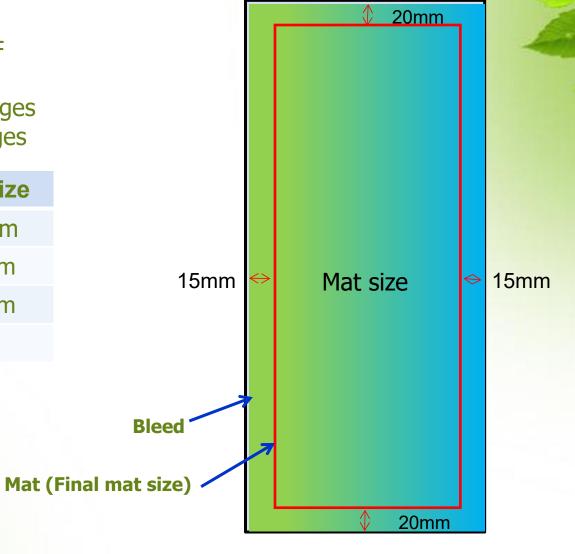

Color mode: CMYK

Format: AI/CDR/EPS/PSD/PDF

Resolution: > 300dpi

Bleed: add 20mm on short edges

15mm on long edges

| Mat size   | Artwork size |
|------------|--------------|
| 1730*610mm | 1770*640mm   |
| 1780*610mm | 1820*640mm   |
| 1830*610mm | 1870*640mm   |
| Ф1400mm    | Ф1440mm      |