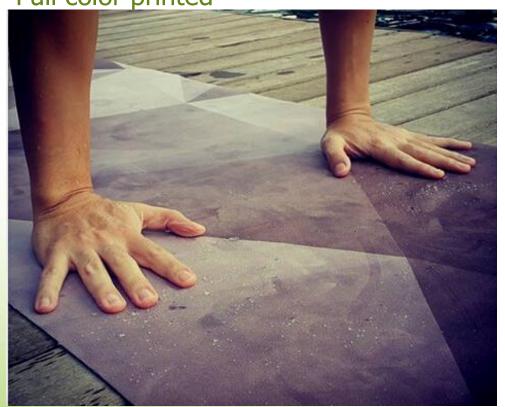

#### Side A:

Sweat absorbent microfiber Full color printed

#### 4. Printing customizable

- Heat sublimation printing technology
- Eco-friendly water based ink
- Durable printing, color fasteness >4 grade
- Any graphic/image can be printed on mat
- OEM & EDM both welcomed