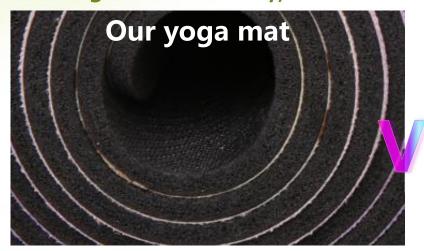

## 1. Perfect edge finishing:

Additional Laser burn process makes the edge streight and clean. Anti-fraying.

## 2. High Density Rubber

The higher the density, the better the cushion, better resilience