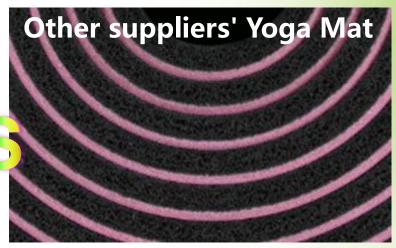

absorbent microfiber Full color printed



#### **Side B:**

Eco-friendly 100% natural rubber With anti-slip textures



Honeyoga



## **Ultra absorbent**

The mat grips better the more you sweat!

No longer worried about sweat.















1mm travel version, can slip in luggage

## **Foldable & Portable**



#### **Foldable**



1 Step 1: Lay flat the yoga mat.

2 Step 2: Fold the mat in half.





Step 3:Fold the mat in half lengthwise again.



Step 4: Fold in half widthwise.

#### **Portable**

Bring your favorite mat everywhere







## 1. Perfect edge finishing:

Additional Laser burn process makes the edge streight and clean. Anti-fraying.







#### Other supplier's edge









## 2. High Density Rubber

The higher the density, the better the cushion, better resilience









### 3. Personalized Customization

- The Shape/Size can be customized, satisfy different customer's need.



Adult mat: 1730\*610/1780\*610/ 1830\*610mm



Kids mat: 1530\*610mm



Round mat: Max 1400mm diameter

#### - Different thickness: (1/2/3/4/5mm)

Most regular & popular thickness: 3mm

Pro version: 4 or 5mm for beginers or sensitive knees.

Senior version: 1 or 2mm

Travel version: 1mm





#### 4. Printing customizable

- Heat sublimation printing technology
- Eco-friendly water based ink
- Durable printing, color fasteness >4 grade
- Any graphic/image can be printed on mat
- OEM & EDM both welcomed

MOQ 1pc Mix designs acceptable

Artwork

Printed mat







#### **Unique design show**



Hangzhou Dawnjoint B&T Co., Ltd



## **New Technology\_Anti-slip Coating**

Honeyoga