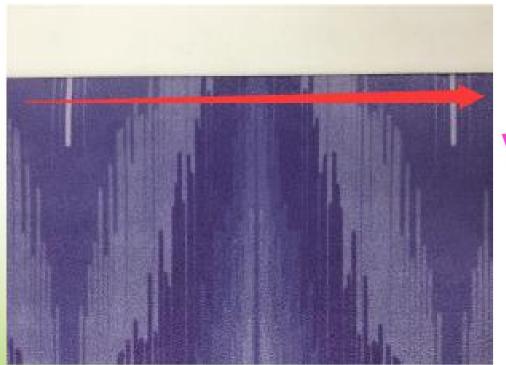

## 1. Perfect edge finishing:

Additional Laser burn process makes the edge streight and clean. Anti-fraying.