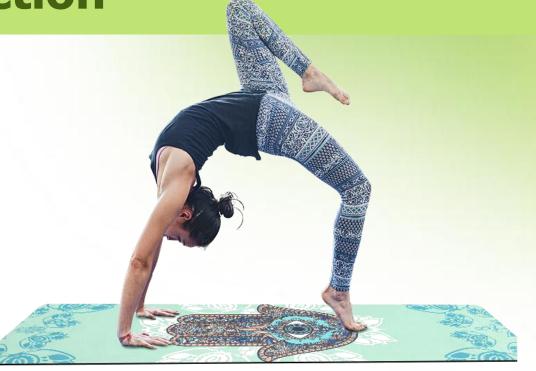

# Most Yogis might experienced below problems by using a normal mat:

Too slipery? Worried about slippery.

Worried about slippery injuiry when sweat during practice, unable to focus...

Personality

Yoga mat reflects your personal style...

#### Sweaty body?

Need to use a yoga towel, but the towel moving or bunching during practice...

Want a more professional, fashion, inspiring mat?

**Come and find your Soul Yoga Mat** 

- Two products in one (Towel + Mat): ultra absorbent microfiber towel infused