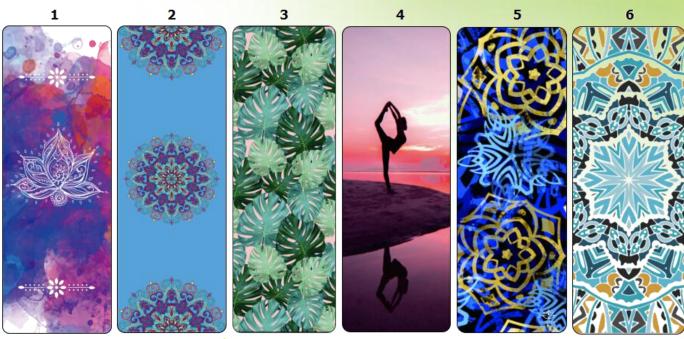

gh Density Rubber

The higher the density, the better the cushion, better resilience









### 3. Personalized Customization

- The Shape/Size can be customized, satisfy different customer's need.



Adult mat: 1730\*610/1780\*610/ 1830\*610mm



Kids mat: 1530\*610mm



Round mat: Max 1400mm diameter

#### - Different thickness: (1/2/3/4/5mm)

Most regular & popular thickness: 3mm

Pro version: 4 or 5mm for beginers or sensitive knees.

Senior version: 1 or 2mm

Travel version: 1mm





#### 4. Printing customizable

- Heat sublimation printing technology
- Eco-friendly water based ink
- Durable printing, color fasteness >4 grade
- Any graphic/image can be printed on mat
- OEM & EDM both welcomed

MOQ 1pc Mix designs acceptable

Artwork

Printed mat







#### **Unique design show**



Hangzhou Dawnjoint B&T Co., Ltd



## **New Technology\_Anti-slip Coating**

Honeyoga

- We got some feedback from the user: the microfiber surface might be little slipping when dry, so an anti-slip coating is developed to improve grip.
- For places don't do hot yoga or with cold temperatures, you can choose to add it.
- The coating is transparent, will not impact printing/pattern.



Color mode: CMYK

Format: AI/CDR/EPS/PSD/PDF

Resolution: > 300dpi

Bleed: add 20mm on short edges

15mm on long edges

| Mat size   | Artwork size |
|------------|--------------|
| 1730*610mm | 1770*640mm   |
| 1780*610mm | 1820*640mm   |
| 1830*610mm | 1870*640mm   |
| Ф1400mm    | Ф1440mm      |



Honeyoga



#### **Using Tips | Care Instruction | Storage**

#### **Using tips:**

At the beginning of you