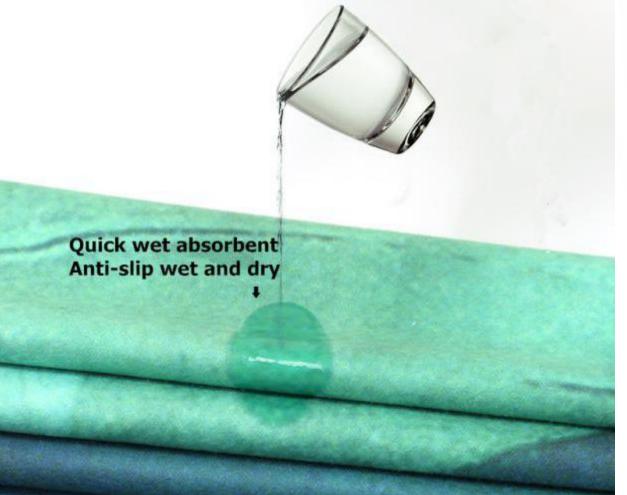

## **Ultra absorbent**

The mat grips better the more you sweat!

No longer worried about sweat.

1mm travel version, can slip in luggage

#### **Using tips:**

At the beginning of your practice, lightly spraying water on the top surface of the mat will prevent sliding, if you have dry hands and feet. The mat grips better the more you sweat!