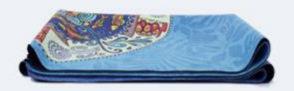

#### **Foldable**

1 Step 1: Lay flat the yoga mat.

2 Step 2: Fold the mat in half.

Step 3:Fold the mat in half lengthwise again.

Step 4: Fold in half widthwise.