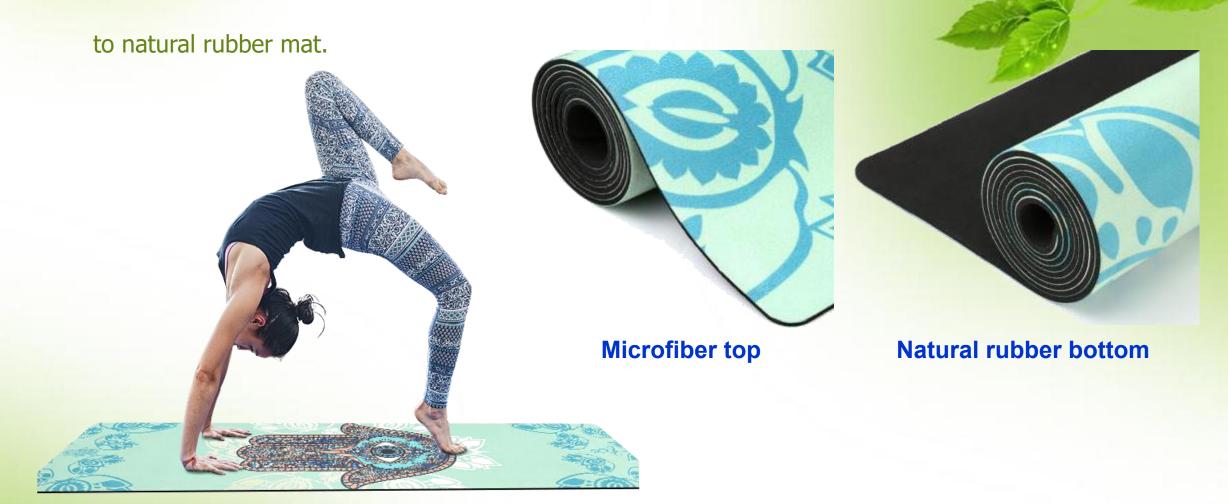

#### Sweaty body?

Need to use a yoga towel, but the towel moving or bunching during practice...

Want a more professional, fashion, inspiring mat?

**Come and find your Soul Yoga Mat** 

- Two products in one (Towel + Mat): ultra absorbent microfiber towel infused

Eliminated the use of extra towel, no towel bunching or moving during exercise.

**Use any side to meet different needs:** 

#### Side A:

Sweat absorbent microfiber Full color printed

#### **Side B:**

Eco-friendly 100% natural rubber With anti-slip textures

Honeyoga