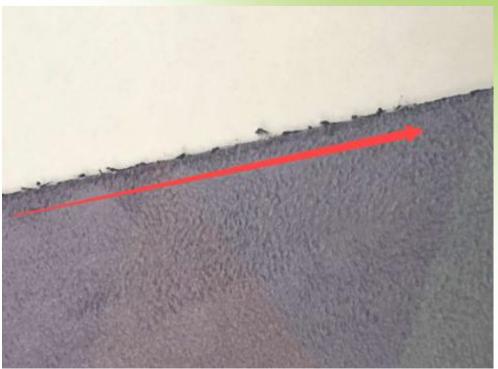

bunching or moving during exercise.



**Use any side to meet different needs:** 

#### Side A:

Sweat absorbent microfiber Full color printed



#### **Side B:**

Eco-friendly 100% natural rubber With anti-slip textures



Honeyoga



## **Ultra absorbent**

The mat grips better the more you sweat!

No longer worried about sweat.















1mm travel version, can slip in luggage

## **Foldable & Portable**



#### **Foldable**



1 Step 1: Lay flat the yoga mat.

2 Step 2: Fold the mat in half.





Step 3:Fold the mat in half lengthwise again.



Step 4: Fold in half widthwise.

#### **Portable**

Bring your favorite mat everywhere







## 1. Perfect edge finishing:

Additional Laser burn process makes the edge streight and clean. Anti-fraying.







#### Other supplier's edge









## 2. High Density Rubber

The higher the density, the better the cushion, better resilience









### 3. Personalized Customization

- The Shape/Size can be customized, satisfy different customer's need.



Adult mat: 1730\*610/1780\*610/ 1830\*610mm



Kids mat: 1530\*610mm



Round mat: Max 1400mm diameter

#### - Different thickness: (1/2/3/4/5mm)

Most regular & popular thickness: 3mm

Pro version: 4 or 5mm for beginers or sensitive knees.

Senior version: 1 or 2mm

Travel version: 1mm





#### 4. Printing customizable

- Heat sublimation printing technology
- Eco-friendly water based ink
- Durable printing, color fasteness >4 grade
- Any graphic/image can be printed on mat
- OEM & EDM both welcomed

MOQ 1pc Mix designs acceptable

Artwork

Printed mat







#### **Unique