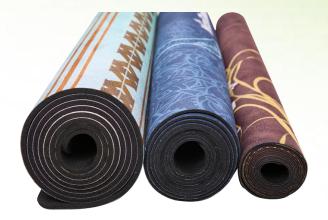

Step 3:Fold the mat in half lengthwise again.



Step 4: Fold in half widthwise.

#### **Portable**

Bring your favorite mat everywhere







## 1. Perfect edge finishing:

Additional Laser burn process makes the edge streight and clean. Anti-fraying.







#### Other supplier's edge









## 2. High Density Rubber

The higher the density, the better the cushion, better resilience









### 3. Personalized Customization

- The Shape/Size can be customized, satisfy different customer's need.



Adult mat: 1730\*610/1780\*610/ 1830\*610mm



Kids mat: 1530\*610mm



Round mat: Max 1400mm diameter

#### - Different thickness: (1/2/3/4/5mm)

Most regular & popular thickness: 3mm

Pro version: 4 or 5mm for beginers or sensitive knees.

Senior version: 1 or 2mm

Travel version: 1mm





#### 4. Printing customizable

- Heat sublimation printing technology
- Eco-friendly water based ink
- Durable printing, color fasteness >4 grade
- Any graphic/image can be printed on mat
- OEM & EDM both welcomed

MOQ 1pc Mix designs acceptable

Artwork

Printed mat







#### **Unique design show**



Hangzhou Dawnjoint B&T Co., Ltd



## **New Technology\_Anti-slip Coating**

Honeyoga

- We got some feedback from the user: the microfiber surface might be little slipping when dry, so an anti-slip coating is developed to improve grip.
- For places don't do hot yoga or with cold temperatures, you can choose to add it.
- The coating is transparent, will not impact printing/pattern.



Color mode: CMYK

Format: AI/CDR/EPS/PSD/PDF

Resolution: > 300dpi

Bleed: add 20mm on short edges

15