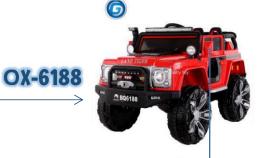

Max load: 30 kg

**OX-6188B** 

Model: XGZ6188BC

Motor: 12 V / 390 (15W) \* 4

Battery: 12 V / 7 A \* 1 Net weight: 22.22 KG Gross weight: 28.5KG

Product size: 130\*76\*77 CM Package size: 121\*82\*51 CM

Color: (