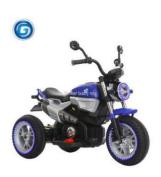

**Early Education** 

Charge time: 10-12 hours, using 1-2 hours

Suitable age: 3-8 years old

Max load: 60 KG

**BQ-9188** 

Product size: 109\*42\*72 CM

Net weight: 11.9 KG Gross weight: 14.36 KG

Model

## Three wheel

Product size: 109\*54\*72 CM

Net weight: 12.46 KG Gross weight: 15 KG

Model: BQ-9188

Motor: 12 V / 390 (15W) \* 2

Battery: 6 V / 4.5 A \* 2

Package size: 101\*35\*51 CM

Material: PP ABS Steel Axis

Moving: One-button start forward, stop, backward

LED light: Car light, Wheel light

Accelerator: Food pedal

Speed: 5 km/hour

Music + Horn + MP3 USB socket

**Early Education** Training wheels

Charge time: 10-12 hours, using 1-2 hours

Suitable age: 3-8 years old

Max load: 60 KG

365PCs / 40HQ container