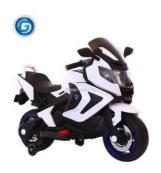

# Certification

CE

IEC

EN71

BIS

CCC

Model: XGZ1088

Motor: 12 V / 390 (15W) \* 4

Battery: 12 V / 7 A \* 1 Net weight: 27 KG Gross weight: 30 KG

Product size: 135\*80\*95 CM Package size: 116\*83\*41 CM

Color:

Material: PP ABS Steel Axis

Moving: One-button start forward, stop, backward

Swing: Forward-back swing, Up-down swing Remote control: 2.4G Bluetooth Multi-function

remote control

LED light: Car light, Trunk light

Accelerator: Food pedal Double opening doors

Music + Horn + MP3 USB socket

**Early Education** 

Charge time: 10-12 hours, using 1-2 hours

Suitable age: 3-8 years old

Max load: 80 kg

Model: N-888

Motor: 12 V / 540 \* 1 Battery: 12 V / 4.5 A \* 1

Net weight: 13 KG Gross weight: 15 KG