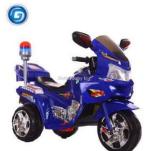

**BQ-5188** 

Model: BQ-5188

Motor: 6 V / 390 (15W) \* 2

Battery: 6 V / 7 A \* 1 Net weight: 9.43 KG Gross weight: 11.55 KG

Product size: 117\*55\*72 CM Package size: 79\*53\*46.5 CM

Color:

Certification:

Material: PP ABS Steel Axis

Moving: One-button start forward, stop, backward

LED light: Flashing police light

Accelerator: Foot pedal

Music + Horn + MP3 USB socket

Early Education
Trunk design

**Soft Leather Cushion** 

Charge time: 10-12 hours, using 1-2 hours