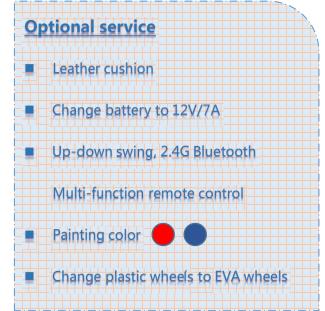

## **Optional service**

Leather cushion

Change battery to 12V/7A

Painting color

Change plastic wheels to EVA wheels

Two motors to four motors