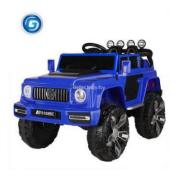

Max load: 30 kg

**OX-6188B** 

Model: XGZ6188BC

Motor: 12 V / 390 (15W) \* 4

Battery: 12 V / 7 A \* 1 Net weight: 22.22 KG Gross weight: 28.5KG

Product size: 130\*76\*77 CM Package size: 121\*82\*51 CM

Color: (

#### **Standard equipped service**

Material: PP ABS Steel Axis

Moving: One-button start forward, stop, backward

Swing: Forward-back swing, Up-down swing Remote control: 2.4G Bluetooth Multi-function

remote control

Phone APP available

LED light: Car light, Tail light Accelerator: Food pedal Double opening doors

Music + Horn + MP3 USB socket

**Early Education** 

Charge time: 10-12 hours, using 1-2 hours

Suitable age: 3-8 years old

Max load: 30 kg

Motor: 12 V / 390 (15W) \* 4

Battery: 12 V / 7 A \* 1 Net weight: 22.22 KG Gross weight: 28.5 KG

Product size: 130\*76\*77 CM Package size: 121\*82\*51 CM

Color: Certification: