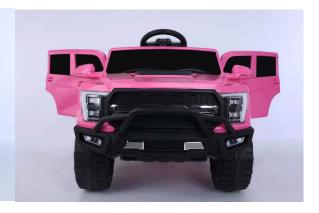

#### **Standard equipped service**

Material: PP ABS Steel Axis

Moving: One-button start forward, stop, backward

Swing: Forward-back swing, Up-down swing Remote control: 2.4G Bluetooth Multi-function

remote control

Phone APP available

LED light: Car light, Trunk light

Accelerator: Food pedal Double opening doors

Music + Horn + MP3 USB socket

**Early Education** 

Charge time: 10-12 hours, using 1-2 hours

Suitable age: 3-8 years old

Max load: 30 kg

**OX-6188B** 

Model: XGZ6188BC

Motor: 12 V / 390 (15W) \* 4

Battery: 12 V / 7 A \* 1 Net weight: 22.22 KG Gross weight: 28.5KG

Product size: 130\*76\*77 CM Package size: 121\*82\*51 CM

Color: (