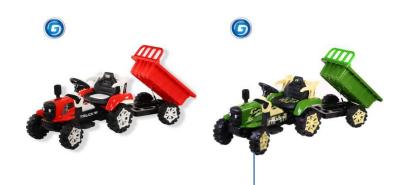

#### **Standard equipped service**

Seat: Leather cushion

Fully automatic excavating arm
Rear wheel with damping function
Moving: One-button start forward

Swing: Up-down swing with 2.4G remote control

LED light + Music Early Education

Material: PP ABS Steel Axis Suitable age: 3-6 years old

Max load: 30 kg

**OX-6601** 

Model: 6601

Motor: 12 V / 380 (15W) \* 2

Battery: 6 V / 7 A \* 1 Net weight: 10 KG Gross weight: 12.5 KG

Product size: 84.5\*55\*47 CM Package size: 162\*56\*48 CM

## **Standard equipped service**

Hydraulic dump Detachable drag

Seat: Leather cushion

Fully automatic excavating arm Rear wheel with damping function Moving: One-button start forward

Swing: Up-down swing with 2.4G remote control LED light + Music + USB + Story + Early Education

Material: PP ABS Steel Axis Suitable age: 3-8 years old

Max load: 30 kg

Model: ESW

Motor: 12 V / 390 (15W) \* 2

Model

Battery: 12 V / 7 A \* 1 Net weight: 11.2 KG Gross weight: 13.8 KG

Product size: 113\*52\*77CM Package size: 89\*47\*521 CM