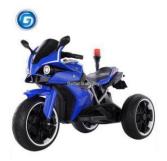

# Certification

CE

IEC

EN71

BIS

CCC

Model: XGZ1088

Motor: 12 V / 390 (15W) \* 4

Battery: 12 V / 7 A \* 1 Net weight: 27 KG Gross weight: 30 KG

Product size: 135\*80\*95 CM Package size: 116\*83\*41 CM

Color:

Material: PP ABS Steel Axis

Moving: One-button start forward, stop, backward

Swing: Forward-back swing, Up-down swing Remote control: 2.4G Bluetooth Multi-function

remote control

LED light: Car light, Trunk light

Accelerator: Food pedal Double opening doors

Music + Horn + MP3 USB socket

**Early Education** 

Charge time: 10-12 hours, using 1-2 hours

Suitable age: 3-8 years old

Max load: 80 kg

Model: N-888

Motor: 12 V / 540 \* 1 Battery: 12 V / 4.5 A \* 1

Net weight: 13 KG Gross weight: 15 KG