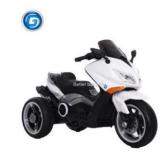

#### **Standard equipped service**

Material: PP ABS Steel Axis

Moving: One-button start forward, stop, backward

Swing: Forward-back swing, Up-down swing Remote control: 2.4G Bluetooth Multi-function

remote control

Phone APP available

LED light: Car light, Trunk light

Accelerator: Food pedal Double opening doors

Music + Horn + MP3 USB socket

**Early Education** 

Charge time: 10-12 hours, using 1-2 hours

Suitable age: 3-8 years old

Max load: 30 kg

**OX-6188B** 

Model: XGZ6188BC

Motor: 12 V / 390 (15W) \* 4

Battery: 12 V / 7 A \* 1 Net weight: 22.22 KG Gross weight: 28.5KG

Product size: 130\*76\*77 CM Package size: 121\*82\*51 CM

Color: (