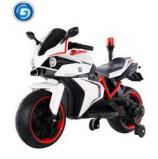

### Standard equipped service

Material: PP ABS Steel Axis

Moving: One-button start forward, stop, backward

Swing: Forward-back swing, Up-down swing Remote control: 2.4G Bluetooth Multi-function

remote control Phone APP available

LED light: Car light, Tail light Accelerator: Food pedal

Double opening doors

Music + Horn + MP3 USB socket

**Early Education** 

Charge time: 10-12 hours, using 1-2 hours

Suitable age: 3-8 years old

Max load: 30 kg

Model

Model: BQ-3188

Motor: 12 V / 390 (15W) \* 2 Battery: 6 V / 4.5 A \* 2 Net weight: 12.45 KG

Gross weight: 14.4 KG

Product size: 120\*50\*75 CM Package size: 92\*42\*56 CM

Color: