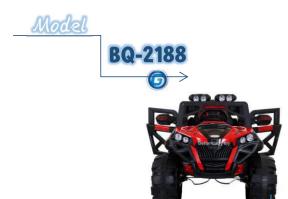

Model

Model: BQ-3188

Motor: 12 V / 390 (15W) \* 2 Battery: 6 V / 4.5 A \* 2 Net weight: 12.45 KG

Gross weight: 14.4 KG

Product size: 120\*50\*75 CM Package size: 92\*42\*56 CM

Color: