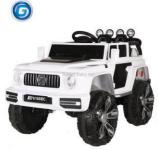

Double opening doors

Music + Horn + MP3 USB socket

**Early Education** 

Charge time: 10-12 hours, using 1-2 hours

Suitable age: 3-8 years old

Max load: 30 kg

Motor: 12 V / 390 (15W) \* 4

Battery: 12 V / 7 A \* 1 Net weight: 22.55 KG Gross weight: 29 KG

Product size: 127\*80\*76 CM Package size: 116\*83\*41 CM Color:

Certification:

#### **Standard equipped service**

Material: PP ABS Steel Axis

Moving: One-button start forward, stop, backward

Swing: Forward-back swing, Up-down swing Remote control: 2.4G Bluetooth Multi-function

remote control

Phone APP available

LED light: Car light, Trunk light

Accelerator: Food pedal Double opening doors

Music + Horn + MP3 USB socket

**Early Education** 

Charge time: 10-12 hours, using 1-2 hours

Suitable age: 3-8 years old