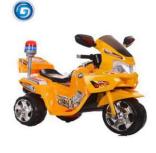

**BQ-5188** 

Model: BQ-5188

Motor: 6 V / 390 (15W) \* 2

Battery: 6 V / 7 A \* 1 Net weight: 9.43 KG Gross weight: 11.55 KG

Product size: 117\*55\*72 CM Package size: 79\*53\*46.5 CM

Color:

Certification:

Material: PP ABS Steel Axis

Moving: One-button start forward, stop, backward

LED light: Flashing police light

Accelerator: Foot pedal

Music + Horn + MP3 USB socket

Early Education
Trunk design

**Soft Leather Cushion** 

Charge time: 10-12 hours, using 1-2 hours

Suitable age: 3-8 years old **365PCs / 40HQ container** 