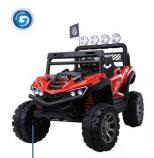

# Certification

CE

IEC

EN71

BIS

CCC

Model: XGZ1088

Motor: 12 V / 390 (15W) \* 4

Battery: 12 V / 7 A \* 1 Net weight: 27 KG Gross weight: 30 KG

Product size: 135\*80\*95 CM Package size: 116\*83\*41 CM

Color:

Material: PP ABS Steel Axis

Moving: One-button start forward, stop, backward

Swing: Forward-back swing, Up-down swing Remote control: 2.4G Bluetooth Multi-function

remote control

LED light: Car light, Trunk light

Accelerator: Food pedal Double opening doors

Music + Horn + MP3 USB socket