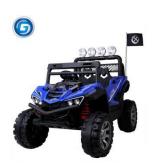

Max load: 30 kg

**OX-6188B** 

Model: XGZ6188BC

Motor: 12 V / 390 (15W) \* 4

Battery: 12 V / 7 A \* 1 Net weight: 22.22 KG Gross weight: 28.5KG

Product size: 130\*76\*77 CM Package size: 121\*82\*51 CM

Color: (

#### **Standard equipped service**

Material: PP ABS Steel Axis

Moving: One-button start forward, stop, backward

Swing: Forward-back swing, Up-down swing Remote control: 2.4G Bluetooth Multi-function

remote control

Phone APP available

LED light: Car light, Tail light Accelerator: Food pedal Double opening doors

Music + Horn + MP3 USB socket

**Early Education** 

Charge time: 10-12 hours, using 1-2 hours

Suitable age: 3-8 years old