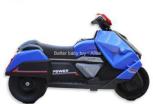

Material: PP ABS Steel Axis Suitable age: 3-8 years old

Max load: 30 kg

Model: ESW

Motor: 12 V / 390 (15W) \* 2

Model

Battery: 12 V / 7 A \* 1 Net weight: 11.2 KG Gross weight: 13.8 KG

Product size: 113\*52\*77CM Package size: 89\*47\*521 CM

Color:

**ESW** 

#### Standard equipped service

Material: PP ABS Steel Axis

Moving: One-button start forward, stop, backward

Swing: Forward-back swing, Up-down swing Remote control: 2.4G Bluetooth Multi-function

remote control

LED light: Car light, Trunk light

Accelerator: Food pedal

Double opening doors

Music + Horn + MP3 USB socket

Early Education

Charge time: 10-12 hours, using 1-2 hours

Suitable age: 3-8 years old

Max load: 80 kg

310PCs / 40HQ container