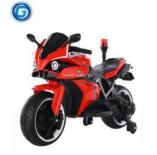

#### **Standard equipped service**

Material: PP ABS Steel Axis

Moving: One-button start forward, stop, backward

Swing: Forward-back swing, Up-down swing Remote control: 2.4G Bluetooth Multi-function

remote control

Phone APP available

LED light: Car light, Tail light Accelerator: Food pedal Double opening doors

Music + Horn + MP3 USB socket

**Early Education** 

Charge time: 10-12 hours, using 1-2 hours

Suitable age: 3-8 years old

Max load: 30 kg

Motor: 12 V / 390 (15W) \* 4

Battery: 12 V / 7 A \* 1 Net weight: 22.22 KG Gross weight: 28.5 KG

Product size: 130\*76\*77 CM Package size: 121\*82\*51 CM

Color: Certification: