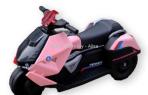

Charge time: 10-12 hours, using 1-2 hours

Suitable age: 3-8 years old

Max load: 30 kg

Model

**OX-1688BM** 

Model:ox-1688BM

Motor: 12 V / 380 (15W) \* 2

Battery: 6 V / 4.5A \* 2 Net weight: 14 KG

Gross weight: 16 KG

Product size: 106\*70\*60 CM Package size: 104\*54.5\*37 CM

Color: red,pink,white.painting colors

Certification:

#### **Standard equipped service**

Material: PP ABS Steel Axis

Moving: One-button start forward, stop, backward

Swing: Forward-back swing

Remote control: 2.4G Bluetooth Multi-function

Phone APP available LED light: Car light

Accelerator: Food pedal Double opening doors

Music + Horn + MP3 USB socket

**Early Education** 

Charge time: 10-12 hours, using 1-2 hours

Suitable age: 3-8 years old

Max load: 30 kg

340PCs / 40HQ container