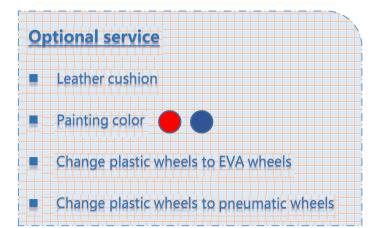

## **Optional service**

Leather cushion

Manual accelerator

Change battery to 12V/7A

Painting color

Change plastic wheels to EVA wheels

Change plastic wheels to pneumatic wheels

Product size: 122\*64\*75 CM