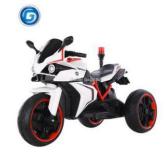

Product size: 109\*54\*72 CM Package size: 106\*33.5\*60 CM

Color:

Material: PP ABS Steel Axis

Moving: One-button start forward, stop, backward

LED light: Car light, Wheel light

Accelerator: Food pedal

Speed: 5 km/hour

Music + Horn + MP3 USB socket

**Early Education** Training wheels Simulation car key

Charge time: 10-12 hours, using 1-2 hours

Suitable age: 3-8 years old

Max load: 60 KG

**OX-5288** 

Model: XGZ5288

Motor: 6 V / 390 (15W) \* 2

Battery: 6 V / 7 A \* 1 Net weight: 6.7 KG Gross weight: 8.1 KG

Product size: 85\*41\*53 CM Package size: 81\*35\*35 CM

Color: (

Material: PP ABS Steel Axis

Moving: One-button start forward, stop, backward LED light: Car light (shining with music rhythm)