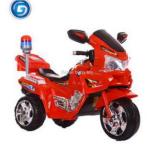

**BQ-5188** 

Model: BQ-5188

Motor: 6 V / 390 (15W) \* 2

Battery: 6 V / 7 A \* 1 Net weight: 9.43 KG Gross weight: 11.55 KG

Product size: 117\*55\*72 CM Package size: 79\*53\*46.5 CM

Color:

Certification:

Material: PP ABS Steel Axis

Moving: One-button start forward, stop, backward

LED light: Flashing police light

Accelerator: Foot pedal

Music + Horn + MP3 USB socket

Early Education
Trunk design

**Soft Leather Cushion** 

Charge time: 10-12 hours, using 1-2 hours