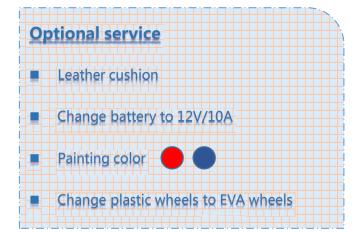

## **Optional service**

Single battery & single motor available

Add remote control & Bluetooth

Motor: 12 V / 390 (15W) \* 2

Battery: 6 V / 4.5 A (TIANYI) or 6V4 (LONGWEI) \* 2

Net weight: 12.1 KG Gross weight: 14.7 KG

## **Optional service**

Leather cushion

Manual accelerator

Change battery to 12V/7A

Painting color

Change plastic wheels to EVA wheels

Change plastic wheels to pneumatic wheels

Product size: 122\*64\*75 CM

## **Optional service**

Leather cushion

Manual accelerator

Change battery to 12V/7A

Painting color

Change plastic wheels to EVA wheels

Change plastic wheels to pneumatic wheels

**OX-6105** 

## **Optional service**

Leather cushion

Change battery to 12V/7A

Painting color

Change plastic wheels to EVA wheels

Two motors to four motors