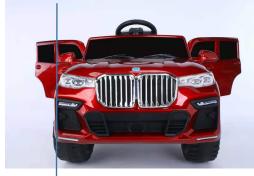

Max load: 30 kg

**OX-6188B** 

Model: XGZ6188BC

Motor: 12 V / 390 (15W) \* 4

Battery: 12 V / 7 A \* 1 Net weight: 22.22 KG Gross weight: 28.5KG

Product size: 130\*76\*77 CM Package size: 121\*82\*51 CM

Color: (