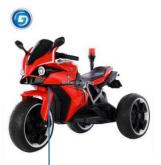

**Early Education** 

Charge time: 10-12 hours, using 1-2 hours

Suitable age: 3-8 years old

Max load: 80 kg

Model: N-888

Motor: 12 V / 540 \* 1 Battery: 12 V / 4.5 A \* 1

Net weight: 13 KG Gross weight: 15 KG

Product size: 109\*54\*72 CM Package size: 106\*33.5\*60 CM

Color:

Material: PP ABS Steel Axis

Moving: One-button start forward, stop, backward

LED light: Car light, Wheel light

Accelerator: Food pedal

Speed: 5 km/hour

Music + Horn + MP3 USB socket

**Early Education** Training wheels Simulation car key

Charge time: 10-12 hours, using 1-2 hours

Suitable age: 3-8 years old

Max load: 60 KG

**OX-5288** 

Model: XGZ5288

Motor: 6 V / 390 (15W) \* 2