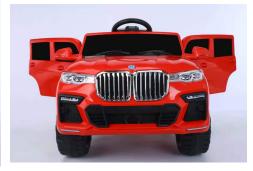

Max load: 30 kg

**OX-6188B** 

Model: XGZ6188BC

Motor: 12 V / 390 (15W) \* 4

Battery: 12 V / 7 A \* 1 Net weight: 22.22 KG Gross weight: 28.5KG

Product size: 130\*76\*77 CM Package size: 121\*82\*51 CM

Color: (