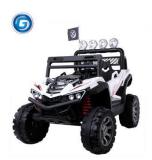

Double opening doors

Music + Horn + MP3 USB socket

**Early Education** 

Charge time: 10-12 hours, using 1-2 hours

Suitable age: 3-8 years old

Max load: 30 kg

Motor: 12 V / 390 (15W) \* 4

Battery: 12 V / 7 A \* 1 Net weight: 22.55 KG Gross weight: 29 KG

Product size: 127\*80\*76 CM Package size: 116\*83\*41 CM Color:

Certification:

#### **Standard equipped service**

Material: PP ABS Steel Axis

Moving: One-button start forward, stop, backward

Swing: Forward-back swing, Up-down swing Remote control: 2.4G Bluetooth Multi-function

remote control

Phone APP available

LED light: Car light, Trunk light

Accelerator: Food pedal Double opening doors

Music + Horn + MP3 USB socket

**Early Education** 

Charge time: 10-12 hours, using 1-2 hours

Suitable age: 3-8 years old