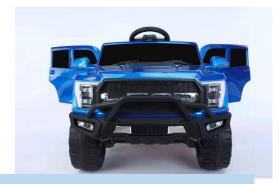

#### **Standard equipped service**

Material: PP ABS Steel Axis

Moving: One-button start forward, stop, backward

Swing: Forward-back swing, Up-down swing Remote control: 2.4G Bluetooth Multi-function

remote control

Phone APP available

LED light: Car light, Tail light Accelerator: Food pedal Double opening doors

Music + Horn + MP3 USB socket

**Early Education** 

Charge time: 10-12 hours, using 1-2 hours

Suitable age: 3-8 years old

Max load: 30 kg

Motor: 12 V / 390 (15W) \* 4

Battery: 12 V / 7 A \* 1 Net weight: 22.22 KG Gross weight: 28.5 KG

Product size: 130\*76\*77 CM Package size: 121\*82\*51 CM

Color: Certification: