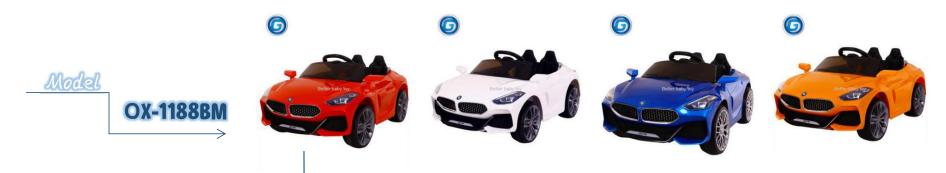

Model

Model: BQ-3188

Motor: 12 V / 390 (15W) \* 2 Battery: 6 V / 4.5 A \* 2 Net weight: 12.45 KG

Gross weight: 14.4 KG

Product size: 120\*50\*75 CM Package size: 92\*42\*56 CM

Color:

### Standard equipped service

Material: PP ABS Steel Axis

Moving: One-button start forward, stop, backward

LED light: Car light, Wheel light

Accelerator: Food pedal

Speed: 5 km/hour

Music + Horn + MP3 USB socket

**Early Education** Training wheels Simulation car key

Charge time: 10-12 hours, using 1-2 hours

Suitable age: 3-8 years old

Max load: 60 KG

365 PCs / 40HQ container

## **Optional service**

Leather cushion

Manual accelerator

Change battery to 12V/7A

Painting color

Change plastic wheels to EVA wheels

Change plastic wheels to pneumatic wheels

Product size: 122\*64\*75 CM

Model: XGZ3288

Motor: 12 V / 390 (15W) \* 2

Battery: 6 V / 4.5 A \* 2 Net weight: 13 KG

Gross weight: 15 KG

Package size: 91\*35\*56CM

Color: Color:

Material: PP ABS Steel Axis

Moving: One-button start forward, stop, backward