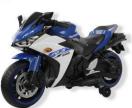

#### **Optional service**

Leather cushion

Painting color

Change plastic wheels to EVA wheels

Change plastic wheels to pneumatic wheels

Model:ox-1688BM

Motor: 12 V / 380 (15W) \* 2

Battery: 6 V / 4.5A \* 2 Net weight: 14 KG

Gross weight: 16 KG

Product size: 106\*70\*60 CM Package size: 104\*54.5\*37 CM

Color: red,pink,white.painting colors

Certification:

Standard equipped service

Material: PP ABS Steel Axis

Moving: One-button start forward, stop,

backward

Swing: Forward-back swing

Remote control: 2.4G Bluetooth Multi-function

Phone APP available LED light: Car light

Accelerator: Food pedal Double opening doors

Music + Horn + MP3 USB socket

**Early Education** 

Charge time: 10-12 hours, using 1-2 hours

Suitable age: 3-8 years old

Max load: 30 kg

Model

**OX-1688BM** 

Model:ox-1688BM

Motor: 12 V / 380 (15W) \* 2

Battery: 6 V / 4.5A \* 2 Net weight: 14 KG

Gross weight: 16 KG

Product size: 106\*70\*60 CM Package size: 104\*54.5\*37 CM

Color: red,pink,white.painting colors

Certification:

#### **Standard equipped service**

Material: PP ABS Steel Axis

Moving: One-button start forward, stop, backward

Swing: Forward-back swing

Remote control: 2.4G Bluetooth Multi-function

Phone APP available LED light: Car light

Accelerator: Food pedal Double opening doors

Music + Horn + MP3 USB socket

**Early Education** 

Charge time: 10-12 hours, using 1-2 hours

Suitable age: 3-8 years old

Max load: 30 kg

340PCs / 40HQ container