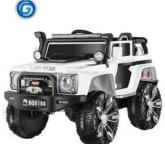

**Early Education** 

Charge time: 10-12 hours, using 1-2 hours

Suitable age: 3-8 years old

Max load: 30 kg





**OX-6188B** 









Model: XGZ6188BC

Motor: 12 V / 390 (15W) \* 4

Battery: 12 V / 7 A \* 1 Net weight: 22.22 KG Gross weight: 28.5KG

Product size: 130\*76\*77 CM Package size: 121\*82\*51 CM

Color: (











#### **Standard equipped service**

Material: PP ABS Steel Axis

Moving: One-button start forward, stop, backward

Swing: Forward-back swing, Up-down swing Remote control: 2.4G Bluetooth Multi-function

remote control

Phone APP available

LED light: Car light, Tail light Accelerator: Food pedal Double opening doors

Music + Horn + MP3 USB socket

**Early Education** 

Charge time: 10-12 hours, using 1-2 hours

Suitable age: 3-8 years old

Max load: 30 kg















Motor: 12 V / 390 (15W) \* 4

Battery: 12 V / 7 A \* 1 Net weight: 22.22 KG Gross weight: 28.5 KG

Product size: 130\*76\*77 CM Package size: 121\*82\*51 CM

Color: Certification:













### Standard equipped service

Material: PP ABS Steel Axis

Moving: One-button start forward, stop, backward

Swing: Forward-back swing, Up-down swing Remote control: 2.4G Bluetooth Multi-function

remote control Phone APP available

LED light: Car light, Tail light Accelerator: Food pedal

Double opening doors

Music + Horn + MP3 USB socket

**Early Education** 

Charge time: 10-12 hours, using 1-2 hours

Suitable age: 3-8 years old

Max load: 30 kg





Model







Model: BQ-3188

Motor: 12 V / 390 (15W) \* 2 Battery: 6 V / 4.5 A \* 2 Net weight: 12.45 KG

Gross weight: 14.4 KG

Product si