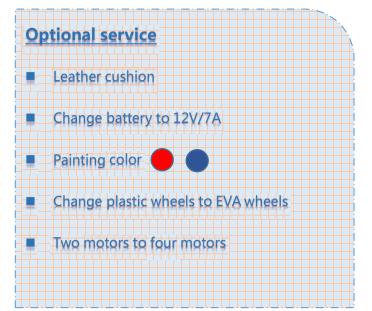

## **Optional service**

Leather cushion

Change battery to 12V/7A

Painting color

Change plastic wheels to EVA wheels

Two motors to four motors