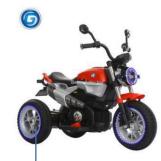

**Early Education** 

Charge time: 10-12 hours, using 1-2 hours

Suitable age: 3-8 years old

Max load: 60 KG

**BQ-9188** 

Product size: 109\*42\*72 CM

Net weight: 11.9 KG Gross weight: 14.36 KG

Model

## Three wheel

Product size: 109\*54\*72 CM

Net weight: 12.46 KG Gross weight: 15 KG

Model: BQ-9188

Motor: 12 V / 390 (15W) \* 2

Battery: 6 V / 4.5 A \* 2

Package size: 101\*35\*51 CM

Material: PP ABS Steel Axis

Moving: One-button start forward, stop, backward

LED light: Car light, Wheel light

Accelerator: Food pedal

Speed: 5 km/hour

Music + Horn + MP3 USB socket

**Early Education** Training wheels

Charge time: 10-12 hours, using 1-2 hours

Suitable age: 3-8 years old

Max load: 60 KG

365PCs / 40HQ container