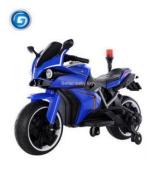

# Certification

CE

IEC

EN71

BIS

CCC

Model: XGZ1088

Motor: 12 V / 390 (15W) \* 4

Battery: 12 V / 7 A \* 1 Net weight: 27 KG Gross weight: 30 KG

Product size: 135\*80\*95 CM Package size: 116\*83\*41 CM

Color:

Material: PP ABS Steel Axis

Moving: One-button start forward, stop, backward

Swing: Forward-back swing, Up-down swing Remote control: 2.4G Bluetooth Multi-function

remote control

LED light: Car light, Trunk light

Accelerator: Food pedal Double opening doors

Music + Horn + MP3 USB socket

**Early Education** 

Charge time: 10-12 hours, using 1-2 hours

Suitable age: 3-8 years old

Max load: 80 kg

Model: N-888

Motor: 12 V / 540 \* 1 Battery: 12 V / 4.5 A \* 1

Net weight: 13 KG Gross weight: 15 KG