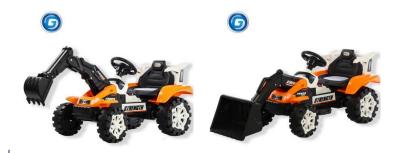

Model: 6105 / 6106

Motor: 12 V / 380 (15W) \* 1 Battery: 6 V / 4.5 A \* 1

Net weight: 10 KG Gross weight: 12.5 KG

Due door of a control of the control

Product size: 84.5\*55\*35 CM Package size: 127\*58\*65 CM

Color:

#### **Standard equipped service**

Seat: Leather cushion

Fully automatic excavating arm
Rear wheel with damping function
Moving: One-button start forward

Swing: Up-down swing with 2.4G remote control

LED light + Music Early Education

Material: PP ABS Steel Axis Suitable age: 3-6 years old

Max load: 30 kg

**OX-6601** 

Model: 6601

Motor: 12 V / 380 (15W) \* 2

Battery: 6 V / 7 A \* 1 Net weight: 10 KG Gross weight: 12.5 KG

Product size: 84.5\*55\*47 CM Package size: 162\*56\*48 CM

## **Standard equipped service**

Hydraulic dump Detachable drag

Seat: Leather cushion

Fully automatic excavating arm Rear wheel with damping function Moving: One-button start forward

Swing: Up-down swing with 2.4G remote control LED light + Music + USB + Story + Early Education

Material: PP ABS Steel Axis Suitable age: 3-8 years old

Max load: 30 kg

Model: ESW

Motor: 12 V / 390 (15W) \* 2

Model

Battery: 12 V / 7 A \* 1 Net weight: 11.2 KG Gross weight: 13.8 KG

Product size: 113\*52\*77CM Package size: 89\*47\*521 CM