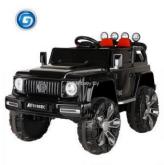

Max load: 30 kg

Motor: 12 V / 390 (15W) \* 4

Battery: 12 V / 7 A \* 1 Net weight: 22.22 KG Gross weight: 28.5 KG

Product size: 130\*76\*77 CM Package size: 121\*82\*51 CM

Color: Certification:

### Standard equipped service

Material: PP ABS Steel Axis

Moving: One-button start forward, stop, backward

Swing: Forward-back swing, Up-down swing Remote control: 2.4G Bluetooth Multi-function

remote control Phone APP available

LED light: Car light, Tail light Accelerator: Food pedal

Double opening doors

Music + Horn + MP3 USB socket

**Early Education** 

Charge time: 10-12 hours, using 1-2 hours

Suitable age: 3-8 years old

Max load: 30 kg