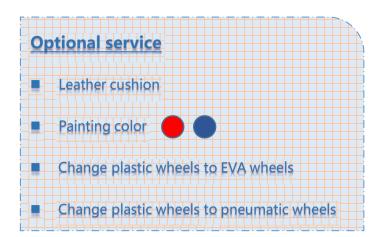

## **Optional service**

Leather cushion

Manual accelerator

Change battery to 12V/7A

Painting color

Change plastic wheels to EVA wheels

Change plastic wheels to pneumatic wheels

Product size: 122\*64\*75 CM

## **Optional service**

Leather cushion

Manual accelerator

Change battery to 12V/7A

Painting color

Change plastic wheels to EVA wheels

Change plastic wheels to pneumatic wheels

**OX-6105** 

#### **Optional service**

Leather cushion

Painting color

Change plastic wheels to EVA wheels

Change plastic wheels to pneumatic wheels

Model:ox-1688BM

Motor: 12 V / 380 (15W) \* 2

Battery: 6 V / 4.5A \* 2 Net weight: 14 KG

## **Optional service**

Leather cushion

Change battery to 12V/7A

Painting color

Change plastic wheels to EVA wheels

Two motors to four motors