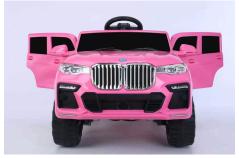

# Certification

CE

IEC

EN71

BIS

CCC

Model: XGZ1088

Motor: 12 V / 390 (15W) \* 4

Battery: 12 V / 7 A \* 1 Net weight: 27 KG Gross weight: 30 KG

Product size: 135\*80\*95 CM Package size: 116\*83\*41 CM

Color:

Material: PP ABS Steel Axis

Moving: One-button start forward, stop, backward

Swing: Forward-back swing, Up-down swing Remote control: 2.4G Bluetooth Multi-function

remote control

LED light: Car light, Trunk light

Accelerator: Food pedal Double opening doors

Music + Horn + MP3 USB socket