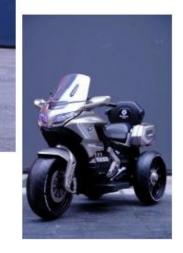

# Certification

CE

IEC

EN71

BIS

CCC

Model: XGZ1088

Motor: 12 V / 390 (15W) \* 4

Battery: 12 V / 7 A \* 1 Net weight: 27 KG Gross weight: 30 KG

Product size: 135\*80\*95 CM Package size: 116\*83\*41 CM

Color:

Material: PP ABS Steel Axis

Moving: One-button start forward, stop, backward

Swing: Forward-back swing, Up-down swing Remote control: 2.4G Bluetooth Multi-function

remote control

LED light: Car light, Trunk light

Accelerator: Food pedal Double opening doors

Music + Horn + MP3 USB socket