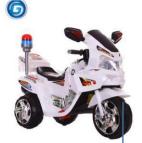

**BQ-5188** 

Model: BQ-5188

Motor: 6 V / 390 (15W) \* 2

Battery: 6 V / 7 A \* 1 Net weight: 9.43 KG Gross weight: 11.55 KG

Product size: 117\*55\*72 CM Package size: 79\*53\*46.5 CM

Color:

Certification:

Material: PP ABS Steel Axis

Moving: One-button start forward, stop, backward

LED light: Flashing police light

Accelerator: Foot pedal

Music + Horn + MP3 USB socket

Early Education
Trunk design

**Soft Leather Cushion** 

Charge time: 10-12 hours, using 1-2 hours