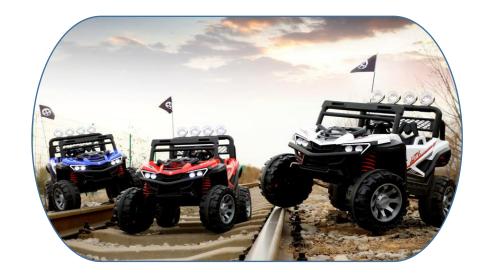

# Certification

CE

IEC

EN71

BIS

CCC

Model: XGZ1088

Motor: 12 V / 390 (15W) \* 4

Battery: 12 V / 7 A \* 1 Net weight: 27 KG Gross weight: 30 KG

Product size: 135\*80\*95 CM Package size: 116\*83\*41 CM

Color:

Material: PP ABS Steel Axis

Moving: One-button start forward, stop, backward

Swing: Forward-back swing, Up-down swing Remote control: 2.4G Bluetooth Multi-function

remote control

LED light: Car light, Trunk light

Accelerator: Food pedal Double opening doors

Music + Horn + MP3 USB socket