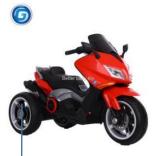

Max load: 30 kg

**OX-6188B** 

Model: XGZ6188BC

Motor: 12 V / 390 (15W) \* 4

Battery: 12 V / 7 A \* 1 Net weight: 22.22 KG Gross weight: 28.5KG

Product size: 130\*76\*77 CM Package size: 121\*82\*51 CM

Color: (

#### **Standard equipped service**

Material: PP ABS Steel Axis

Moving: One-button start forward, stop, backward

Swing: Forward-back swing, Up-down swing Remote control: 2.4G Bluetooth Multi-function

remote control

Phone APP available

LED light: Car light, Tail light Accelerator: Food pedal Double opening doors

Music + Horn + MP3 USB socket

**Early Education** 

Charge time: 10-12 hours, using 1-2 hours

Suitable age: 3-8 years old

Max load: 30 kg

Motor: 12 V / 390 (15W) \* 4

Battery: 12 V / 7 A \* 1 Net weight: 22.22 KG Gross weight: 28.5 KG

Product size: 130\*76\*77 CM Package size: 121\*82\*51 CM

Color: Certification:

### Standard equipped service

Material: PP ABS Steel Axis

Moving: One-button start forward, stop, backward

Swing: Forward-back swing, Up-down swing Remote control: 2.4G Bluetooth Multi-function

remote control Phone APP available

LED light: Car light, Tail light Accelerator: Food pedal

Double opening doors

Music + Horn + MP3 USB socket

**Early Education** 

Charge time: 10-12 hours, using 1-2 hours

Suitable age: 3-8 years old

Max load: 30 kg