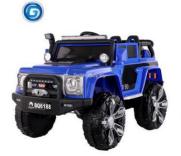

Early Education** 

Charge time: 10-12 hours, using 1-2 hours

Suitable age: 3-8 years old

Max load: 30 kg





**OX-6188B** 









Model: XGZ6188BC

Motor: 12 V / 390 (15W) \* 4

Battery: 12 V / 7 A \* 1 Net weight: 22.22 KG Gross weight: 28.5KG

Product size: 130\*76\*77 CM Package size: 121\*82\*51 CM

Color: (











#### **Standard equipped service**

Material: PP ABS Steel Axis

Moving: One-button start forward, stop, backward

Swing: Forward-back swing, Up-down swing Remote control: 2.4G Bluetooth Multi-function

remote control

Phone APP available

LED light: Car light, Tail light Accelerator: Food pedal Double opening doors

Music + Horn + MP3 USB socket

**Early Education** 

Charge time: 10-12 hours, using 1-2 hours

Suitable age: 3-8 years old

Max load: 30 kg















Motor: 12 V / 390 (15W) \* 4

Battery: 12 V / 7 A \* 1 Net weight: 22.22 KG Gross weight: 28.5 KG

Product size: 130\*76\*77 CM Package size: 121\*82\*51 CM

Color: Certification:













### Standard equipped service

Material: PP ABS Steel Axis

Moving: One-button start forward, stop, backward

Swing: Forward-back swing, Up-down swing Remote control: 2.4G Bluetooth Multi-function

remote control Phone APP available

LED light: Car light, Tail light Accelerator: Food pedal

Double opening doors

Music + Horn + MP3 USB socket

**Early Education** 

Charge time: 10-12 hours, using 1-2 hours

Suitable age: 3-8 years old

Max load: 30 kg





Model







Model: BQ-3188

Motor: 12 V / 390 (15W) \* 2 Battery: 6 V / 4.5 A \* 2 Net weight: 12.45 KG

Gross weight: 14.4 KG

Product size