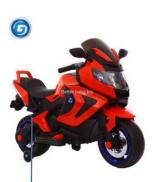

**BQ-5188** 

Model: BQ-5188

Motor: 6 V / 390 (15W) \* 2

Battery: 6 V / 7 A \* 1 Net weight: 9.43 KG Gross weight: 11.55 KG

Product size: 117\*55\*72 CM Package size: 79\*53\*46.5 CM

Color:

Certification:

Material: PP ABS Steel Axis

Moving: One-button start forward, stop, backward

LED light: Flashing police light

Accelerator: Foot pedal

Music + Horn + MP3 USB socket

Early Education
Trunk design

**Soft Leather Cushion** 

Charge time: 10-12 hours, using 1-2 hours