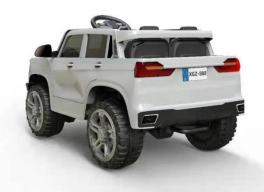

Max load: 30 kg

**OX-6188B** 

Model: XGZ6188BC

Motor: 12 V / 390 (15W) \* 4

Battery: 12 V / 7 A \* 1 Net weight: 22.22 KG Gross weight: 28.5KG

Product size: 130\*76\*77 CM Package size: 121\*82\*51 CM

Color: (