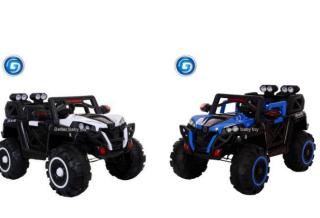

oot pedal

Music + Horn + MP3 USB socket

**Early Education** 

680PCs / 40HQ container

## **Optional service**

Single battery & single motor available

Add remote control & Bluetooth





Motor: 12 V / 390 (15W) \* 2

Battery: 6 V / 4.5 A (TIANYI) or 6V4 (LONGWEI) \* 2

Net weight: 12.1 KG Gross weight: 14.7 KG

Product size: 105\*66\*45 CM
Package size: 106\*58\*30 CM
Color:

Certification:









#### **Standard equipped service**

Material: PP ABS Steel Axis

Moving: One-button start forward, stop, backward

Swing: Forward-back swing

Remote control: 2.4G remote control

LED light: Car light Accelerator: Food pedal

Double opening doors

Music + Horn + MP3 USB socket

**Early Education** 

Charge time: 10-12 hours, using 1-2 hours

Suitable age: 3-8 years old

Max load: 30 kg









Motor: 12 V / 390 (15W) \* 4

Battery: 12 V / 7 A \* 1 Net weight: 22.55 KG Gross weight: 29 KG

Product size: 127\*80\*76 CM Package size: 116\*83\*41 CM Color:

Certification:













#### **Standard equipped service**

Material: PP ABS Steel Axis

Moving: One-button start forward, stop, backward

Swing: Forward-back swing, Up-down swing Remote control: 2.4G Bluetooth Multi-function

remote control

Phone APP available

LED light: Car light, Trunk light

Accelerator: Food pedal Double opening doors

Music + Horn + MP3 USB socket

**Early Education** 

Charge time: 10-12 hours, using 1-2 hours

Suitable age: 3-8 years old

Max load: 30 kg





**OX-6188B** 









Model: XGZ6188BC

Motor: 12 V / 390 (15W) \* 4

Battery: 12 V / 7 A \* 1 Net weight: 22.22 KG Gross weight: 28.5KG