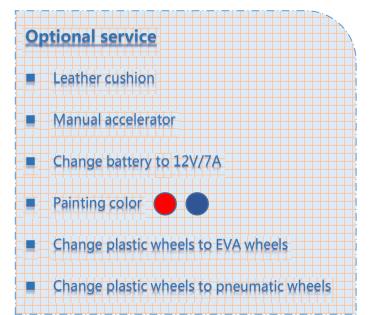

## **Optional service**

Leather cushion

Manual accelerator

Change battery to 12V/7A

Painting color

Change plastic wheels to EVA wheels

Change plastic wheels to pneumatic wheels

Product size: 122\*64\*75 CM