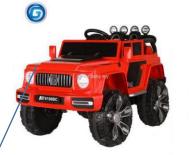

# Certification

CE

IEC

EN71

BIS

CCC

Model: XGZ1088

Motor: 12 V / 390 (15W) \* 4

Battery: 12 V / 7 A \* 1 Net weight: 27 KG Gross weight: 30 KG

Product size: 135\*80\*95 CM Package size: 116\*83\*41 CM

Color:

Material: PP ABS Steel Axis

Moving: One-button start forward, stop, backward

Swing: Forward-back swing, Up-down swing Remote control: 2.4G Bluetooth Multi-function

remote control

LED light: Car light, Trunk light

Accelerator: Food pedal Double opening doors

Music + Horn + MP3 USB socket

**Early Education** 

Charge time: 10-12 hours, using 1-2 hours

Suitable age: 3-8 years old

Max load: 80 kg

Model: N-888

Motor: 12 V / 540 \* 1 Battery: 12 V / 4.5 A \* 1

Net weight: 13 KG Gross weight: 15 KG