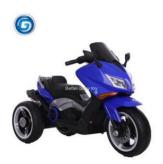

#### **Standard equipped service**

Material: PP ABS Steel Axis

Moving: One-button start forward, stop, backward

Swing: Forward-back swing

Remote control: 2.4G remote control

LED light: Car light Accelerator: Food pedal

Double opening doors

Music + Horn + MP3 USB socket

**Early Education** 

Charge time: 10-12 hours, using 1-2 hours

Suitable age: 3-8 years old

Max load: 30 kg

Motor: 12 V / 390 (15W) \* 4

Battery: 12 V / 7 A \* 1 Net weight: 22.55 KG Gross weight: 29 KG

Product size: 127\*80\*76 CM Package size: 116\*83\*41 CM Color:

Certification: