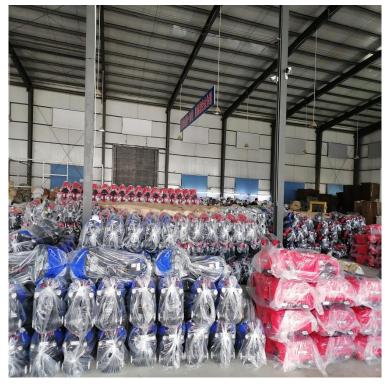

Contact us to know more about us.

We wholesale the children car, generally the MOQ is a 40HQ' container. We can accept small quantity as a trial order. If you have freight forwarder in China, we can send one sample to your agent.