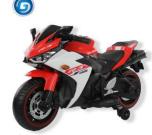

#### **Optional service**

Leather cushion

Painting color

Change plastic wheels to EVA wheels

Change plastic wheels to pneumatic wheels

Model:ox-1688BM

Motor: 12 V / 380 (15W) \* 2

Battery: 6 V / 4.5A \* 2 Net weight: 14 KG

Gross weight: 16 KG

Product size: 106\*70\*60 CM Package size: 104\*54.5\*37 CM

Color: red,pink,white.painting colors

Certification:

Standard equipped service

Material: PP ABS Steel Axis

Moving: One-button start forward, stop,

backward

Swing: Forward-back swing

Remote control: 2.4G Bluetooth Multi-function

Phone APP available LED light: Car light

Accelerator: Food pedal Double opening doors

Music + Horn + MP3 USB socket

**Early Education** 

Charge time: 10-12 hours, using 1-2 hours

Suitable age: 3-8 years old

Max load: 30 kg

Model

**OX-1688BM** 

Model:ox-1688BM

Motor: 12 V / 380 (15W) \* 2

Battery: 6 V / 4.5A \* 2 Net weight: 14 KG

Gross weight: 16 KG

Product size: 106\*70\*60 CM Package size: 104\*54.5\*37 CM

Color: red,pink,white.painting colors

Certification:

#### **Standard equipped service**

Material: PP ABS Steel Axis

Moving: One-button start forward, stop, backward

Swing: Forward-back swing

Remote control: 2.4G Bluetooth Multi-function

Phone APP available LED light: Car light

Accelerator: Food pedal Double opening doors

Music + Horn + MP3 USB socket

**Early Education** 

Charge time: 10-12 hours, using 1-2 hours

Suitable age: 3-8 years old

Max load: 30 kg

340PCs / 40HQ container