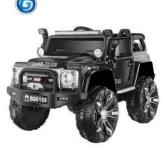

Double opening doors

Music + Horn + MP3 USB socket

**Early Education** 

Charge time: 10-12 hours, using 1-2 hours

Suitable age: 3-8 years old

Max load: 30 kg

Motor: 12 V / 390 (15W) \* 4

Battery: 12 V / 7 A \* 1 Net weight: 22.55 KG Gross weight: 29 KG

Product size: 127\*80\*76 CM Package size: 116\*83\*41 CM Color:

Certification:

#### **Standard equipped service**

Material: PP ABS Steel Axis

Moving: One-button start forward, stop, backward

Swing: Forward-back swing, Up-down swing Remote control: 2.4G Bluetooth Multi-function

remote control