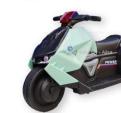

Charge time: 10-12 hours, using 1-2 hours

Suitable age: 3-8 years old

Max load: 30 kg

Model

**OX-1688BM** 

Model:ox-1688BM

Motor: 12 V / 380 (15W) \* 2

Battery: 6 V / 4.5A \* 2 Net weight: 14 KG

Gross weight: 16 KG

Product size: 106\*70\*60 CM Package size: 104\*54.5\*37 CM

Color: red,pink,white.painting colors

Certification:

#### **Standard equipped service**

Material: PP ABS Steel Axis

Moving: One-button start forward, stop, backward

Swing: Forward-back swing

Remote control: 2.4G Bluetooth Multi-function

Phone APP available LED light: Car light

Accelerator: Food pedal Double opening doors

Music + Horn + MP3 USB socket

**Early Education** 

Charge time: 10-12 hours, using 1-2 hours

Suitable age: 3-8 years old

Max load: 30 kg

340PCs / 40HQ container