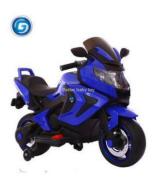

Double opening doors

Music + Horn + MP3 USB socket

**Early Education** 

Charge time: 10-12 hours, using 1-2 hours

Suitable age: 3-8 years old

Max load: 30 kg

Motor: 12 V / 390 (15W) \* 4

Battery: 12 V / 7 A \* 1 Net weight: 22.55 KG Gross weight: 29 KG

Product size: 127\*80\*76 CM Package size: 116\*83\*41 CM Color:

Certification:

#### **Standard equipped service**

Material: PP ABS Steel Axis

Moving: One-button start forward, stop, backward

Swing: Forward-back swing, Up-down swing Remote control: 2.4G Bluetooth Multi-function

remote control

Phone APP available

LED light: Car light, Trunk light

Accelerator: Food pedal Double opening doors

Music + Horn + MP3 USB socket

**Early Education** 

Charge time: 10-12 hours, using 1-2 hours

Suitable age: 3-8 years old

Max load: 30 kg

**OX-6188B** 

Model: XGZ6188BC

Motor: 12 V / 390 (15W) \* 4

Battery: 12 V / 7 A \* 1 Net weight: 22.22 KG Gross weight: 28.5KG

Product size: 130\*76\*77 CM Package size: 121\*82\*51 CM

Color: (