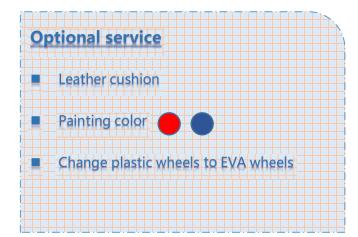

## **Optional service**

Leather cushion

Manual accelerator

Change battery to 12V/7A

Painting color

Change plastic wheels to EVA wheels

Change plastic wheels to pneumatic wheels

Product size: 122\*64\*75 CM

## **Optional service**

Leather cushion

Manual accelerator

Change battery to 12V/7A

Painting color

Change plastic wheels to EVA wheels

Change plastic wheels to pneumatic wheels

**OX-6105** 