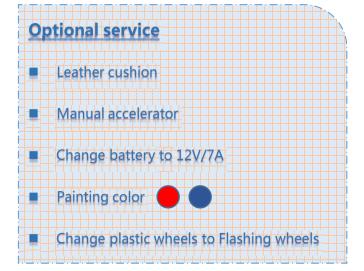

## **Optional service**

Leather cushion

Manual accelerator

Change battery to 12V/7A

Painting color

Change plastic wheels to EVA wheels

Change plastic wheels to pneumatic wheels

Product size: 122\*64\*75 CM

## **Optional service**

Leather cushion

Manual accelerator

Change battery to 12V/7A

Painting color

Change plastic wheels to EVA wheels

Change plastic wheels to pneumatic wheels

**OX-6105** 