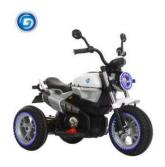

**Early Education** 

Charge time: 10-12 hours, using 1-2 hours

Suitable age: 3-8 years old

Max load: 60 KG

**BQ-9188** 

Product size: 109\*42\*72 CM

Net weight: 11.9 KG Gross weight: 14.36 KG

Model

## Three wheel

Product size: 109\*54\*72 CM

Net weight: 12.46 KG Gross weight: 15 KG

Model: BQ-9188

Motor: 12 V / 390 (15W) \* 2

Battery: 6 V / 4.5 A \* 2

Package size: 101\*35\*51 CM

Material: PP ABS Steel Axis

Moving: One-button start forward, stop, backward

LED light: Car light, Wheel light

Accelerator: Food pedal

Speed: 5 km/hour

Music + Horn + MP3 USB socket

**Early Education** Training wheels

Charge time: 10-12 hours, using 1-2 hours

Suitable age: 3-8 years old

Max load: 60 KG

365PCs / 40HQ container