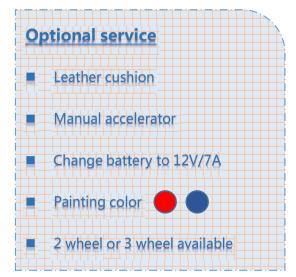

## **Optional service**

Leather cushion

Manual accelerator

Change battery to 12V/7A

Painting color

Change plastic wheels to EVA wheels

Change plastic wheels to pneumatic wheels

**OX-6105** 