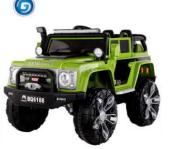

# Certification

CE

IEC

EN71

BIS

CCC

Model: XGZ1088

Motor: 12 V / 390 (15W) \* 4

Battery: 12 V / 7 A \* 1 Net weight: 27 KG Gross weight: 30 KG

Product size: 135\*80\*95 CM Package size: 116\*83\*41 CM

Color:

Material: PP ABS Steel Axis

Moving: One-button start forward, stop, backward

Swing: Forward-back swing, Up-down swing Remote control: 2.4G Bluetooth Multi-function

remote control

LED light: Car light, Trunk light

Accelerator: Food pedal Double opening doors

Music + Horn + MP3 USB socket