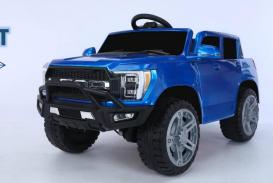

## **Optional service**

Single battery & single motor available

Add remote control & Bluetooth

Motor: 12 V / 390 (15W) \* 2

Battery: 6 V / 4.5 A (TIANYI) or 6V4 (LONGWEI) \* 2

Net weight: 12.1 KG Gross weight: 14.7 KG

Product size: 105\*66\*45 CM
Package size: 106\*58\*30 CM
Color:

Certification:

#### **Standard equipped service**

Material: PP ABS Steel Axis

Moving: One-button start forward, stop, backward

Swing: Forward-back swing

Remote control: 2.4G remote control

LED light: Car light Accelerator: Food pedal

Double opening doors

Music + Horn + MP3 USB socket

**Early Education** 

Charge time: 10-12 hours, using 1-2 hours

Suitable age: 3-8 years old

Max load: 30 kg

Motor: 12 V / 390 (15W) \* 4

Battery: 12 V / 7 A \* 1 Net weight: 22.55 KG Gross weight: 29 KG