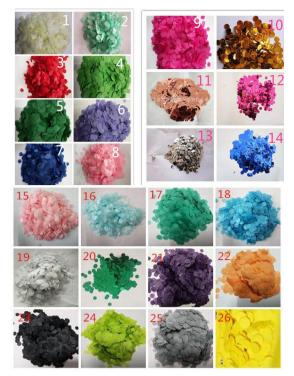

YSBL-LBB45 Feather about 100pcs/bag MOQ:50bags

YSBL-LBB46 Mesh Size:2\*1.66M MOQ:5PCS

YSBL-LBB47 Tissue 5pcs/bag, 20g/bag MOQ:50bags

YSBL-LBB48 1cm confetti 10g/bag MOQ:50bags

YSBL-LBB49 2.5cm confetti 10g/bag MOQ:50bags