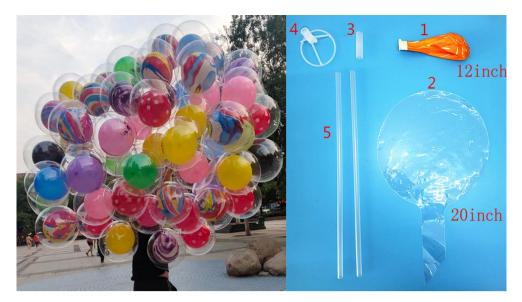

## 1. Bubble Balloon

Clear Balloon, MOQ:50pcs/size/shape

YSBL-LBB01 Round Shape 10/18/20/24/36 inch

YSBL-LBB02 Heart Shape 10/13/19inch

YSBL-LBB03 Star Shape 10/19inch

YSBL-LBB04 Unicorn Shape 19inch

YSBL-LBB05 Flower Shape 19inch

### MOQ:50sets/model

YSBL-LBB29 20 inch round no flashing

YSBL-LBB30 19 inch star no flashing

YSBL-LBB31 19 inch heart no flashing

YSBL-LBB32 20 inch round (3 function, fast/slow/no flash)

YSBL-LBB33 19 inch star (3 function, fast/slow/no flash)