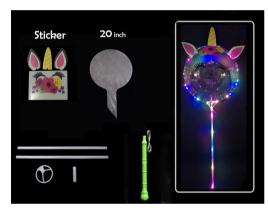

## 1. Bubble Balloon

Clear Balloon, MOQ:50pcs/size/shape

YSBL-LBB01 Round Shape 10/18/20/24/36 inch

YSBL-LBB02 Heart Shape 10/13/19inch

YSBL-LBB03 Star Shape 10/19inch

YSBL-LBB04 Unicorn Shape 19inch

YSBL-LBB05 Flower Shape 19inch

### MOQ:50sets/model

YSBL-LBB29 20 inch round no flashing

YSBL-LBB30 19 inch star no flashing

YSBL-LBB31 19 inch heart no flashing

YSBL-LBB32 20 inch round (3 function, fast/slow/no flash)

YSBL-LBB33 19 inch star (3 function, fast/slow/no flash)