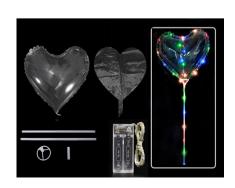

## 1. Bubble Balloon

Clear Balloon, MOQ:50pcs/size/shape

YSBL-LBB01 Round Shape 10/18/20/24/36 inch

YSBL-LBB02 Heart Shape 10/13/19inch

YSBL-LBB03 Star Shape 10/19inch

YSBL-LBB04 Unicorn Shape 19inch

YSBL-LBB05 Flower Shape 19inch

### MOQ:50sets/model

YSBL-LBB29 20 inch round no flashing

YSBL-LBB30 19 inch star no flashing

YSBL-LBB31 19 inch heart no flashing

YSBL-LBB32 20 inch round (3 function, fast/slow/no flash)

YSBL-LBB33 19 inch star (3 function, fast/slow/no flash)