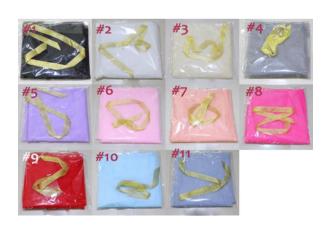

Cup Joint

#1 red #2 blue #3 navy #4 yellow
#5 orange #6 white #7 black #8 fushia

#9 pink #10 purple #11 green #12 apple green

YSBL-LBB43 Length&Color customized led light string MOQ:500pieces/color

YSBL-LBB44 70cm stick MOQ:50sets