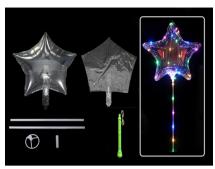

## 1. Bubble Balloon

Clear Balloon, MOQ:50pcs/size/shape

YSBL-LBB01 Round Shape 10/18/20/24/36 inch

YSBL-LBB02 Heart Shape 10/13/19inch

YSBL-LBB03 Star Shape 10/19inch

YSBL-LBB04 Unicorn Shape 19inch

YSBL-LBB05 Flower Shape 19inch

### MOQ:50sets/model

YSBL-LBB29 20 inch round no flashing

YSBL-LBB30 19 inch star no flashing

YSBL-LBB31 19 inch heart no flashing

YSBL-LBB32 20 inch round (3 function, fast/slow/no flash)

YSBL-LBB33 19 inch star (3 function, fast/slow/no flash)