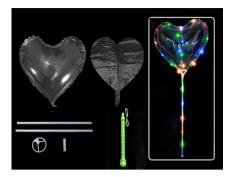

## 1. Bubble Balloon

Clear Balloon, MOQ:50pcs/size/shape

YSBL-LBB01 Round Shape 10/18/20/24/36 inch

YSBL-LBB02 Heart Shape 10/13/19inch

YSBL-LBB03 Star Shape 10/19inch

YSBL-LBB04 Unicorn Shape 19inch

YSBL-LBB05 Flower Shape 19inch

### MOQ:50sets/model

YSBL-LBB29 20 inch round no flashing

YSBL-LBB30 19 inch star no flashing

YSBL-LBB31 19 inch heart no flashing

YSBL-LBB32 20 inch round (3 function, fast/slow/no flash)

YSBL-LBB33 19 inch star (3 function, fast/slow/no flash)