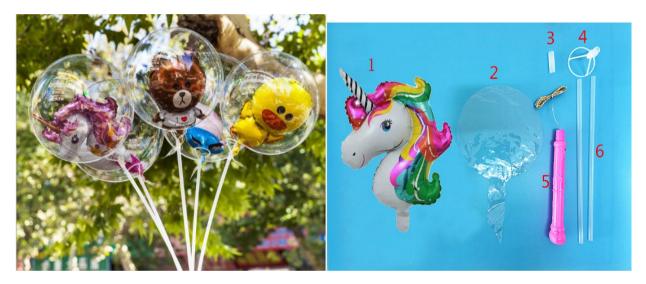

## 1. Bubble Balloon

Clear Balloon, MOQ:50pcs/size/shape

YSBL-LBB01 Round Shape 10/18/20/24/36 inch

YSBL-LBB02 Heart Shape 10/13/19inch

YSBL-LBB03 Star Shape 10/19inch

YSBL-LBB04 Unicorn Shape 19inch

YSBL-LBB05 Flower Shape 19inch