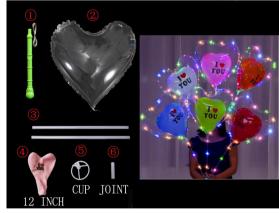

## 1. Bubble Balloon

Clear Balloon, MOQ:50pcs/size/shape

YSBL-LBB01 Round Shape 10/18/20/24/36 inch

YSBL-LBB02 Heart Shape 10/13/19inch

YSBL-LBB03 Star Shape 10/19inch

YSBL-LBB04 Unicorn Shape 19inch

YSBL-LBB05 Flower Shape 19inch

### MOQ:50sets/model

YSBL-LBB29 20 inch round no flashing

YSBL-LBB30 19 inch star no flashing

YSBL-LBB31 19 inch heart no flashing

YSBL-LBB32 20 inch round (3 function, fast/slow/no flash)

YSBL-LBB33 19 inch star (3 function, fast/slow/no flash)

Cup Joint

#1 red #2 blue #3 navy #4 yellow
#5 orange #6 white #7 black #8 fushia

#9 pink #10 purple #11 green #12 apple green

YSBL-LBB43 Length&Color customized led light string MOQ:500pieces/color

YSBL-LBB44 70cm stick MOQ:50sets