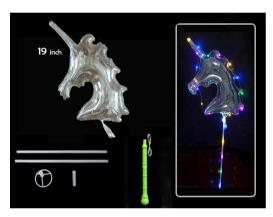

## 1. Bubble Balloon

Clear Balloon, MOQ:50pcs/size/shape

YSBL-LBB01 Round Shape 10/18/20/24/36 inch

YSBL-LBB02 Heart Shape 10/13/19inch

YSBL-LBB03 Star Shape 10/19inch

YSBL-LBB04 Unicorn Shape 19inch

YSBL-LBB05 Flower Shape 19inch

### MOQ:50sets/model

YSBL-LBB29 20 inch round no flashing

YSBL-LBB30 19 inch star no flashing

YSBL-LBB31 19 inch heart no flashing

YSBL-LBB32 20 inch round (3 function, fast/slow/no flash)

YSBL-LBB33 19 inch star (3 function, fast/slow/no flash)

YSBL-LBB34
19 inch star
(3 function, fast/slow/no flash)

YSBL-LBB341 (3 function, fast/slow/no flash)

YSBL-LBB342 (3 function, fast/slow/no flash)

YSBL-LBB35, no Flashing MOQ:50sets

YSBL-LBB36 MOQ:100sets