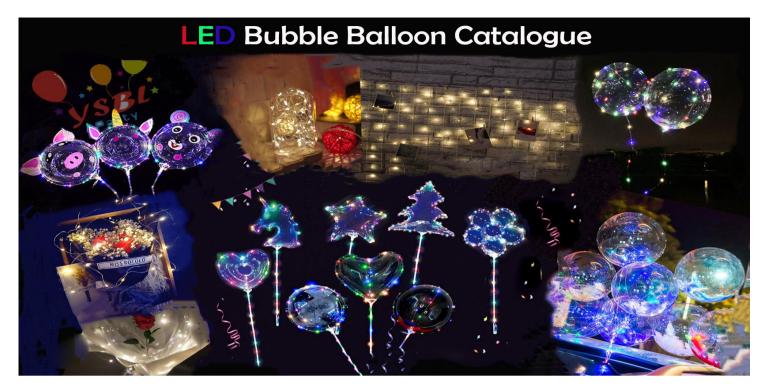

## 1. Bubble Balloon

Clear Balloon, MOQ:50pcs/size/shape

YSBL-LBB01 Round Shape 10/18/20/24/36 inch

YSBL-LBB02 Heart Shape 10/13/19inch

YSBL-LBB03 Star Shape 10/19inch

YSBL-LBB04 Unicorn Shape 19inch

YSBL-LBB05 Flower Shape 19inch

YSBL-LBB06 Tree Shape 19inch

### Chrome Balloon, MOQ 20pcs/color/size

YSBL-LBB07 18/22/32 inch Chrome Gold

YSBL-LBB08 18/22/32 inch Chrome Silver

YSBL-LBB09 18/22/32 inch Chrome Pink

YSBL-LBB10 18/22/32 inch Chrome Black

YSBL-LBB11 18/22/32 inch Chrome Blue

### Colors Bubble Balloon, MOQ:20pcs/color/size

YSBL-LBB16 18/22/32 inch Clear Yellow

YSBL-LBB17 18/22/32 inch Clear Pink

YSBL-LBB18 18/22/32 inch Clear Blue

YSBL-LBB19 18/22/32 inch Clear Orange

YSBL-LBB20 18/22/32 inch Clear Red

### Gradient Color, MOQ: 20pcs/Color/Size

YSBL-LBB22 18/22/32 inch Ombre Purple

YSBL-LBB23 18/22/32 inch Ombre Orange

YSBL-LBB24 18/22/32 inch Ombre Pink

YSBL-LBB25 18/22/32 inch Ombre Green

YSBL-LBB26 18/22/32 inch Ombre Yellow

## 2. Led balloon Kit

# 3. LED Balloon Stuffing &Accessories

YSBL-LBB40 length:3m led light color:multicolor handle:2 batteries box MOQ:50PCS

YSBL-LBB41 length:3m led light color:multicolor han dle:3 batteries box MOQ:50PCS

YSBL-LBB42 length:3m led light color:multicolor handle:3 batteries box MOQ:50PCS