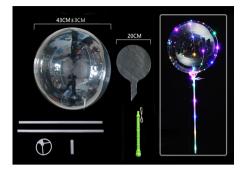

## 1. Bubble Balloon

Clear Balloon, MOQ:50pcs/size/shape

YSBL-LBB01 Round Shape 10/18/20/24/36 inch

YSBL-LBB02 Heart Shape 10/13/19inch

YSBL-LBB03 Star Shape 10/19inch

YSBL-LBB04 Unicorn Shape 19inch

YSBL-LBB05 Flower Shape 19inch

### MOQ:50sets/model

YSBL-LBB29 20 inch round no flashing

YSBL-LBB30 19 inch star no flashing

YSBL-LBB31 19 inch heart no flashing

YSBL-LBB32 20 inch round (3 function, fast/slow/no flash)

YSBL-LBB33 19 inch star (3 function, fast/slow/no flash)