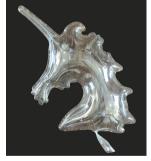

## 1. Bubble Balloon

Clear Balloon, MOQ:50pcs/size/shape

YSBL-LBB01 Round Shape 10/18/20/24/36 inch

YSBL-LBB02 Heart Shape 10/13/19inch

YSBL-LBB03 Star Shape 10/19inch

YSBL-LBB04 Unicorn Shape 19inch

YSBL-LBB05 Flower Shape 19inch