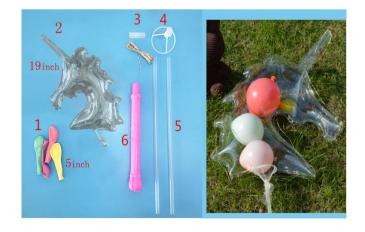

## 1. Bubble Balloon

Clear Balloon, MOQ:50pcs/size/shape

YSBL-LBB01 Round Shape 10/18/20/24/36 inch

YSBL-LBB02 Heart Shape 10/13/19inch

YSBL-LBB03 Star Shape 10/19inch

YSBL-LBB04 Unicorn Shape 19inch

YSBL-LBB05 Flower Shape 19inch