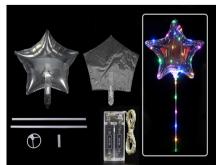

## 1. Bubble Balloon

Clear Balloon, MOQ:50pcs/size/shape

YSBL-LBB01 Round Shape 10/18/20/24/36 inch

YSBL-LBB02 Heart Shape 10/13/19inch

YSBL-LBB03 Star Shape 10/19inch

YSBL-LBB04 Unicorn Shape 19inch

YSBL-LBB05 Flower Shape 19inch

### MOQ:50sets/model

YSBL-LBB29 20 inch round no flashing

YSBL-LBB30 19 inch star no flashing

YSBL-LBB31 19 inch heart no flashing

YSBL-LBB32 20 inch round (3 function, fast/slow/no flash)

YSBL-LBB33 19 inch star (3 function, fast/slow/no flash)