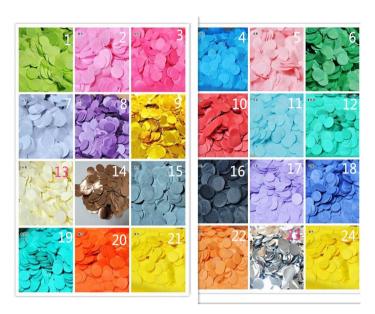

YSBL-LBB45 Feather about 100pcs/bag MOQ:50bags

YSBL-LBB46 Mesh Size:2\*1.66M MOQ:5PCS

YSBL-LBB47 Tissue 5pcs/bag, 20g/bag MOQ:50bags

YSBL-LBB48 1cm confetti 10g/bag MOQ:50bags

YSBL-LBB49 2.5cm confetti 10g/bag MOQ:50bags