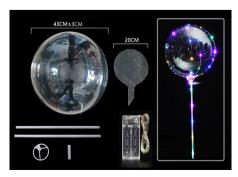

## 1. Bubble Balloon

Clear Balloon, MOQ:50pcs/size/shape

YSBL-LBB01 Round Shape 10/18/20/24/36 inch

YSBL-LBB02 Heart Shape 10/13/19inch

YSBL-LBB03 Star Shape 10/19inch

YSBL-LBB04 Unicorn Shape 19inch

YSBL-LBB05 Flower Shape 19inch

### MOQ:50sets/model

YSBL-LBB29 20 inch round no flashing

YSBL-LBB30 19 inch star no flashing

YSBL-LBB31 19 inch heart no flashing

YSBL-LBB32 20 inch round (3 function, fast/slow/no flash)

YSBL-LBB33 19 inch star (3 function, fast/slow/no flash)