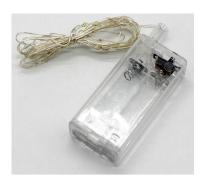

# 3. LED Balloon Stuffing &Accessories

YSBL-LBB40 length:3m led light color:multicolor handle:2 batteries box MOQ:50PCS

YSBL-LBB41 length:3m led light color:multicolor han dle:3 batteries box MOQ:50PCS

YSBL-LBB42 length:3m led light color:multicolor handle:3 batteries box MOQ:50PCS