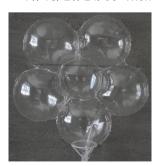

## 1. Bubble Balloon

Clear Balloon, MOQ:50pcs/size/shape

YSBL-LBB01 Round Shape 10/18/20/24/36 inch

YSBL-LBB02 Heart Shape 10/13/19inch

YSBL-LBB03 Star Shape 10/19inch

YSBL-LBB04 Unicorn Shape 19inch

YSBL-LBB05 Flower Shape 19inch