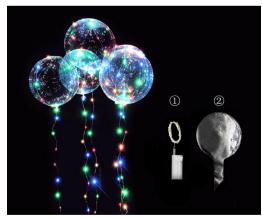

### MOQ:50sets/model

YSBL-LBB29 20 inch round no flashing

YSBL-LBB30 19 inch star no flashing

YSBL-LBB31 19 inch heart no flashing

YSBL-LBB32 20 inch round (3 function, fast/slow/no flash)

YSBL-LBB33 19 inch star (3 function, fast/slow/no flash)

YSBL-LBB34
19 inch star
(3 function, fast/slow/no flash)

YSBL-LBB341 (3 function, fast/slow/no flash)

YSBL-LBB342 (3 function, fast/slow/no flash)

YSBL-LBB35, no Flashing MOQ:50sets

YSBL-LBB36 MOQ:100sets