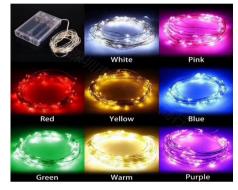

# 3. LED Balloon Stuffing &Accessories

YSBL-LBB40 length:3m led light color:multicolor handle:2 batteries box MOQ:50PCS

YSBL-LBB41 length:3m led light color:multicolor han dle:3 batteries box MOQ:50PCS

YSBL-LBB42 length:3m led light color:multicolor handle:3 batteries box MOQ:50PCS

Cup Joint

#1 red #2 blue #3 navy #4 yellow
#5 orange #6 white #7 black #8 fushia

#9 pink #10 purple #11 green #12 apple green

YSBL-LBB43 Length&Color customized led light string MOQ:500pieces/color

YSBL-LBB44 70cm stick MOQ:50sets