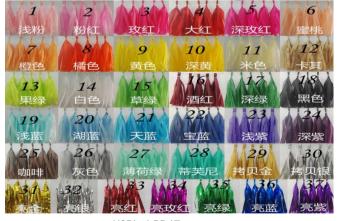

YSBL-LBB45 Feather about 100pcs/bag MOQ:50bags

YSBL-LBB46 Mesh Size:2\*1.66M MOQ:5PCS

YSBL-LBB47 Tissue 5pcs/bag, 20g/bag MOQ:50bags

YSBL-LBB48 1cm confetti 10g/bag MOQ:50bags

YSBL-LBB49 2.5cm confetti 10g/bag MOQ:50bags