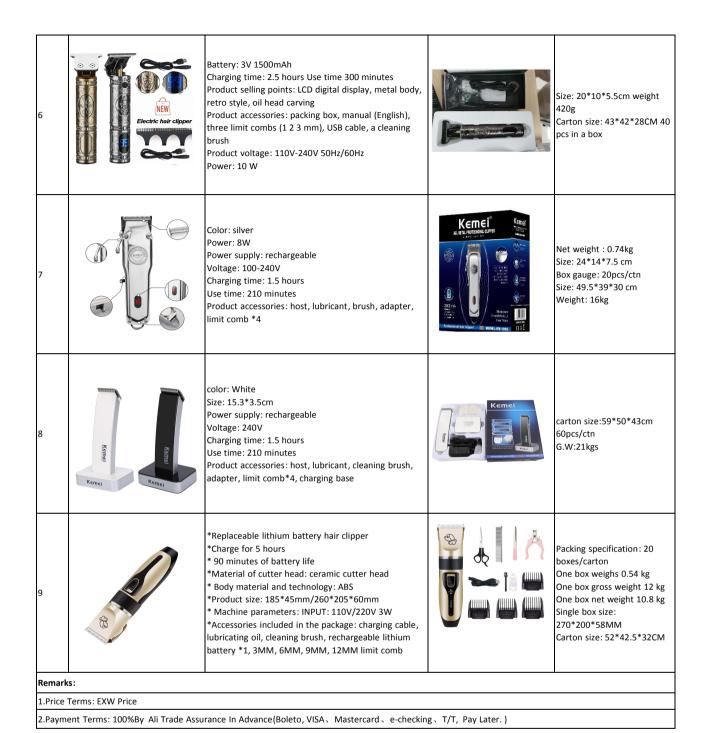

: 40<br>pcs/carton<br>*Gross weight: 12.8 kg Net<br>weight: 12 kg<br>*Outer box size:<br>59.5x44.5x33 CM |
| 5     |                                                                                               | *DC rechargeable hair clipper *Charge for 8-10 hours, discharge for 50 minutes *Cutter head material: carbon steel * Body material and technology: ABS *Product size: 15.8*3.6*3.2cm * Machine parameters: INPUT: 110V/220V 3W *Motor model: 180# 1.2V *Accessories in the package: charging cable, lubricating oil, cleaning brush, 3-12MM adjustable comb row                                                                                          | NOVA  INDIVIDUAL   | carton size:50*38.5*36cm<br>G.W:12kgs<br>60pcs/ctn                                                                      |