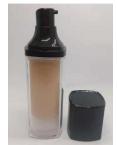

## Face make-up

Name: liquid foundation

capacity: 30ML

Name: liquid foundation

Item No. L002

capacity: 30ML

Name: liquid foundation

Item No. L003