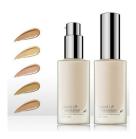

## Face make-up

Name: liquid foundation

capacity: 30ML

Name: liquid foundation

Item No. L002

capacity: 30ML

Name: liquid foundation

Item No. L003