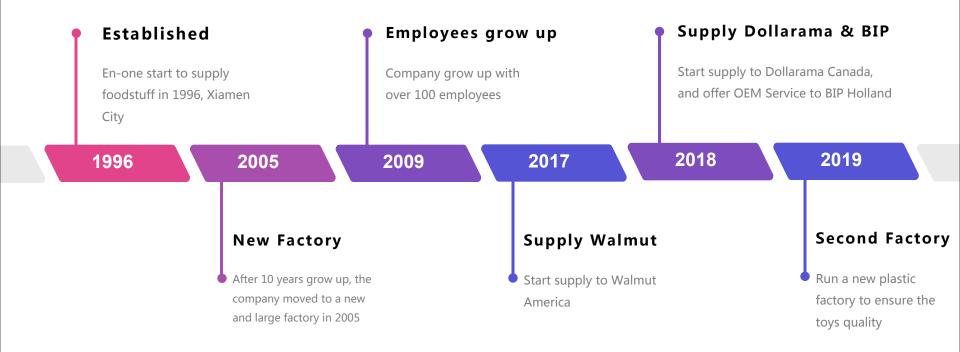

## Company Profiles

Xiamen Ying Wan Foodstuff Co., LTD. is one of the leading confectionery manufacturers, established in 1996 in Xiamen city, Fujian province, Southeast of China.

Specializing in all kinds of candy toys and candies (pressed candy, jelly beans, chocolate beans, deposited hard candy, lollipop and liquid candy, etc.).

Certified by SEDEX, BRC, HACCP, and FDA, got the license of DISNEY and UNIVERSAL. We also offer kosher food to cater for special markets.

New products will be created each half year to meet the world market demand. OEM private label support, customized designs are welcomed.