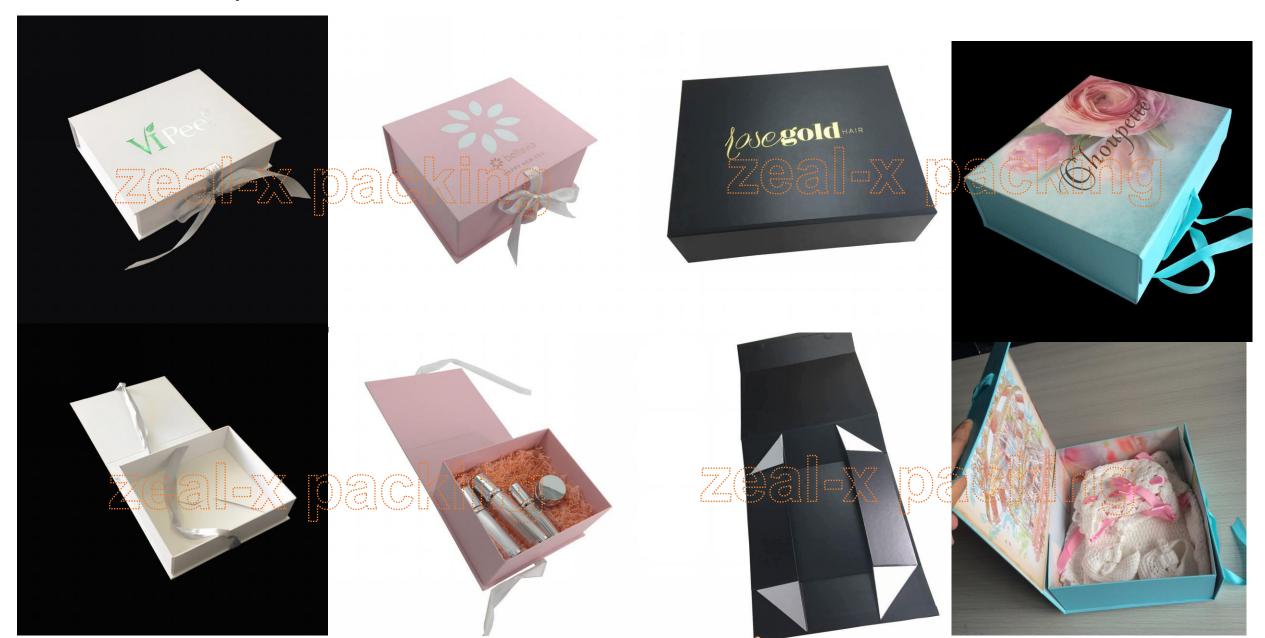

## Magnet folding box:

Size, color, logo, all customized here. Logo: printing, hot foil, embossing, UV coating and so on.

Price for normal size around: 2.5-3.5\$/pc for 1000pcs

MOQ is flexible as a factory.

Normally used for : gift ,scarf,clothes,cosmetic and so on .

Insert: Foam, EVA, paper, flocking, blister

## More examples :