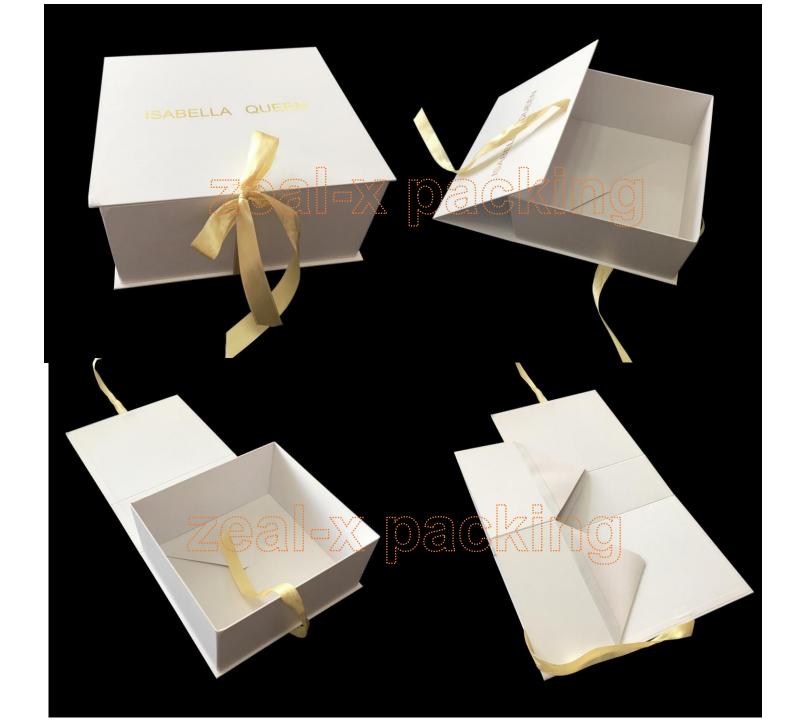

# Ribbon folding box:

Size, color, logo, all customized here. Logo: printing, hot foil, embossing, UV coating and so on.

Price for normal size around: 2.5-3.5\$/pc for 1000pcs

MOQ is flexible as a factory.

Normally used for : gift ,scarf,clothes,cosmetic and so on .

Insert: Foam, EVA, paper, flocking, blister