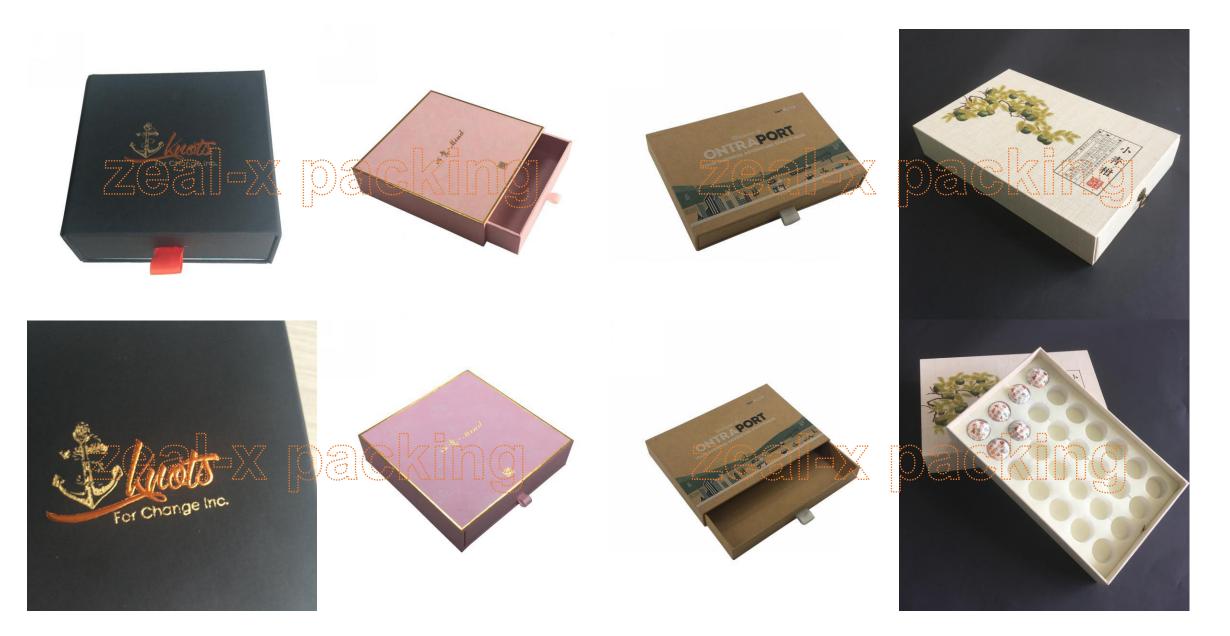

#### Drawer box:

Size, color, logo, all customized here. Logo: printing, hot foil, embossing, UV coating and so on.

Price for normal size around: 1.5-3\$/pc for 1000pcs

MOQ is flexible as a factory.

Normally used for : gift ,scarf,clothes,cosmetic ,jewelry and so on .

Insert : Foam,EVA,paper,flocking ,blister

# More examples :