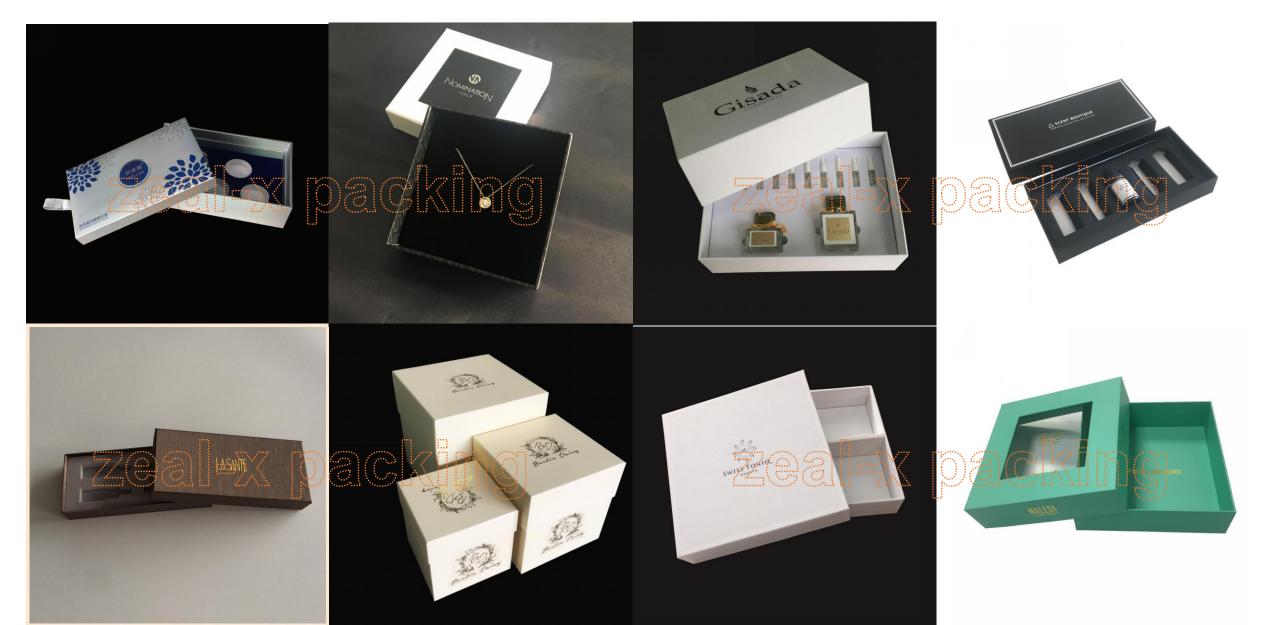

#### Top-bottom box:

2 pcs separated design ,lid height is custom accept .

Size, color, logo, all customized here. Logo: printing, hot foil, embossing, UV coating and so on.

Price for normal size around: 1.5-2.5\$/pc for 1000pcs

Normally used for : gift ,scarf,clothes,cosmetic ,jewelry and so on .

Insert : Foam, EVA, paper, flocking , blister



## More examples:



# Ribbon folding box:

Size, color, logo, all customized here. Logo: printing, hot foil, embossing, UV coating and so on.

Price for normal size around: 2.5-3.5\$/pc for 1000pcs

MOQ is flexible as a factory.

Normally used for : gift ,scarf,clothes,cosmetic and so on .

Insert: Foam, EVA, paper, flocking, blister



## Magnet folding box:

Size, color, logo, all customized here. Logo: printing, hot foil, embossing, UV coating and so on.

Price for normal size around: 2.5-3.5\$/pc for 1000pcs

MOQ is flexible as a factory.

Normally used for : gift ,scarf,clothes,cosmetic and so on .

Insert: Foam, EVA, paper, flocking, blister







## More examples :



#### Drawer box:

Size, color, logo, all customized here. Logo: printing, hot foil, embossing, UV coating and so on.

Price for norma