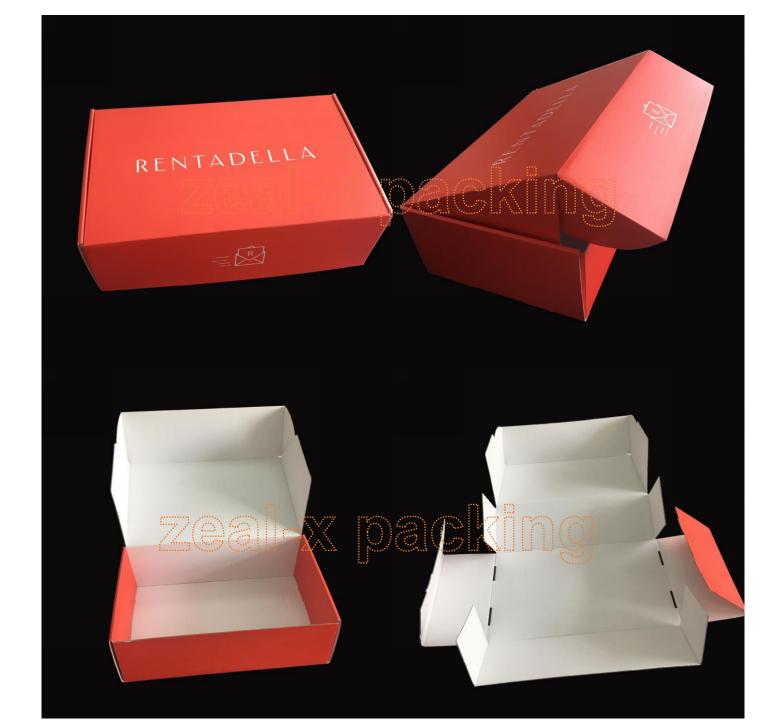

### Shipping box:

Size, color, logo, all customized here. Logo: printing, hot foil, embossing, UV coating and so on.

Price for normal size around: 0.8-1.3\$/pc for 1000pcs

MOQ is flexible as a factory.

Normally used for shipping.

Insert if needed: Foam, EVA, paper, blister

# More examples :

Round box Simple box Pouch Paper bag Document pack/manu Cosmetic bag

book/booklet Tissue paper Sticker Ribbon Woven label Hang Tag