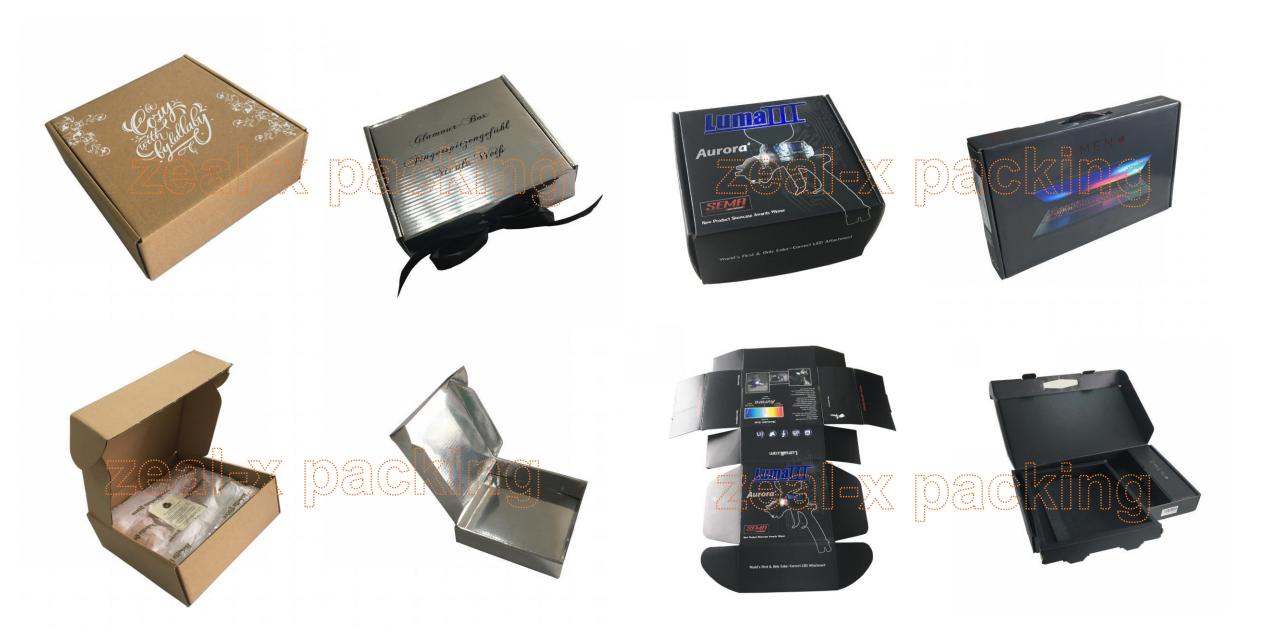

### Shipping box:

Size, color, logo, all customized here. Logo: printing, hot foil, embossing, UV coating and so on.

Price for normal size around: 0.8-1.3\$/pc for 1000pcs

MOQ is flexible as a factory.

Normally used for shipping.

Insert if needed: Foam, EVA, paper, blister

# More examples :

Round box Simple box Pouch Paper bag Document pack/manu Cosmetic bag

book/booklet Tissue paper Sticker Ribbon Woven label Hang Tag