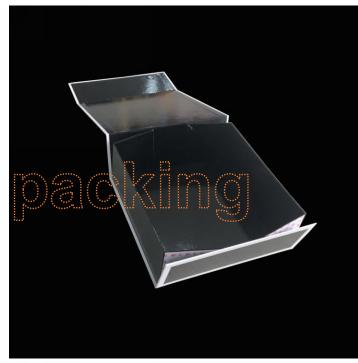

# Ribbon folding box:

Size, color, logo, all customized here. Logo: printing, hot foil, embossing, UV coating and so on.

Price for normal size around: 2.5-3.5\$/pc for 1000pcs

MOQ is flexible as a factory.

Normally used for : gift ,scarf,clothes,cosmetic and so on .

Insert: Foam, EVA, paper, flocking, blister