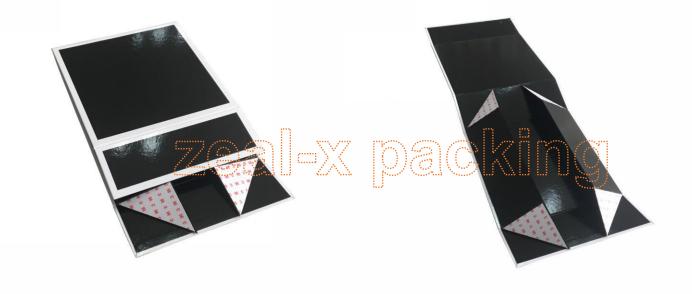

## Magnet folding box:

Size, color, logo, all customized here. Logo: printing, hot foil, embossing, UV coating and so on.

Price for normal size around: 2.5-3.5\$/pc for 1000pcs

MOQ is flexible as a factory.

Normally used for : gift ,scarf,clothes,cosmetic and so on .

Insert: Foam, EVA, paper, flocking, blister