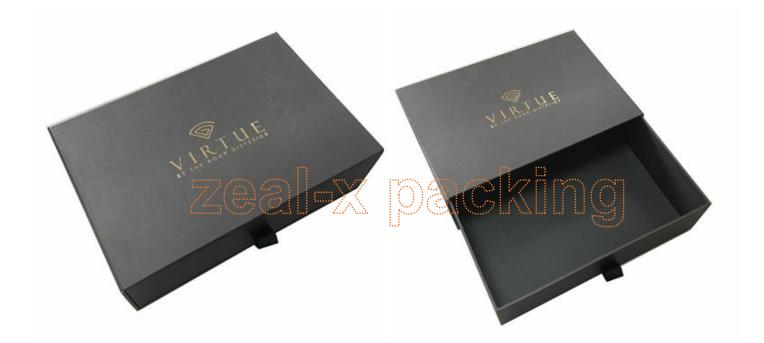

#### Drawer box:

Size, color, logo, all customized here. Logo: printing, hot foil, embossing, UV coating and so on.

Price for normal size around: 1.5-3\$/pc for 1000pcs

MOQ is flexible as a factory.

Normally used for : gift ,scarf,clothes,cosmetic ,jewelry and so on .

Insert : Foam,EVA,paper,flocking ,blister