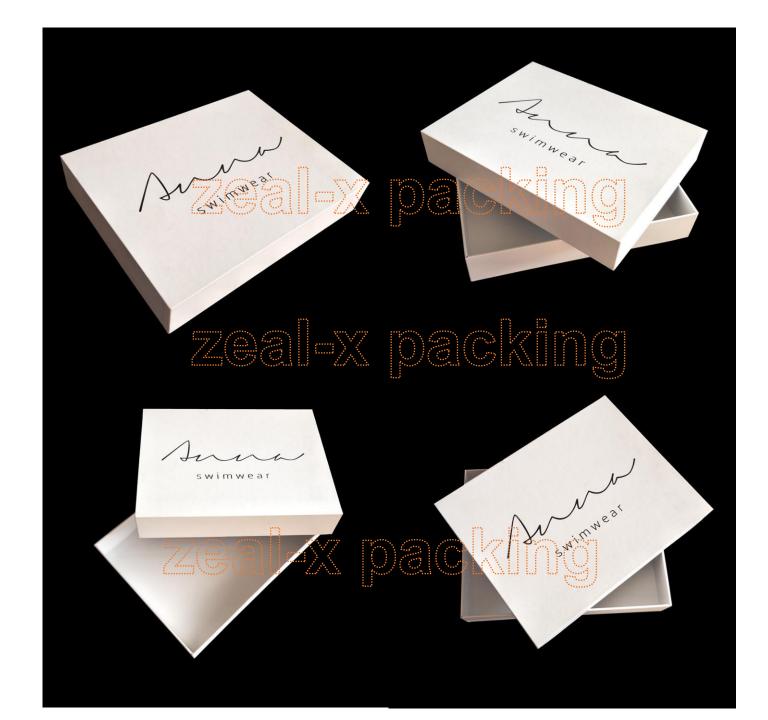

#### Top-bottom box:

2 pcs separated design ,lid height is custom accept .

Size, color, logo, all customized here. Logo: printing, hot foil, embossing, UV coating and so on.

Price for normal size around: 1.5-2.5\$/pc for 1000pcs

Normally used for : gift ,scarf,clothes,cosmetic ,jewelry and so on .

Insert : Foam, EVA, paper, flocking , blister

## More examples: