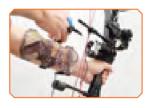

#### AKT-SL856

Chest guard

Sizes: Small, Medium, Large

Direction: RH & LH

Features: Soft foam padded, adjustable elastic strap, one touch buckle opening