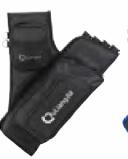

Direction: RH & LH

Features: Three tubes, including hook attachment, side pockets, slot for T-guage.

Quitiengile\*

Material: Rugged high-denier POLY construction

Length: 50cm

Direction: RH & LH

Features: Two soundamping separators, four pockets, slot for pen, two D-rings to hook your accessories, belt included.

#### AKT-SL677

Material: Rugged high-denier POLY construction

Length: 50cm

Direction: RH & LH

Features: Two soundamping separators, four pockets, two D-rings to hook your accessories, belt included.