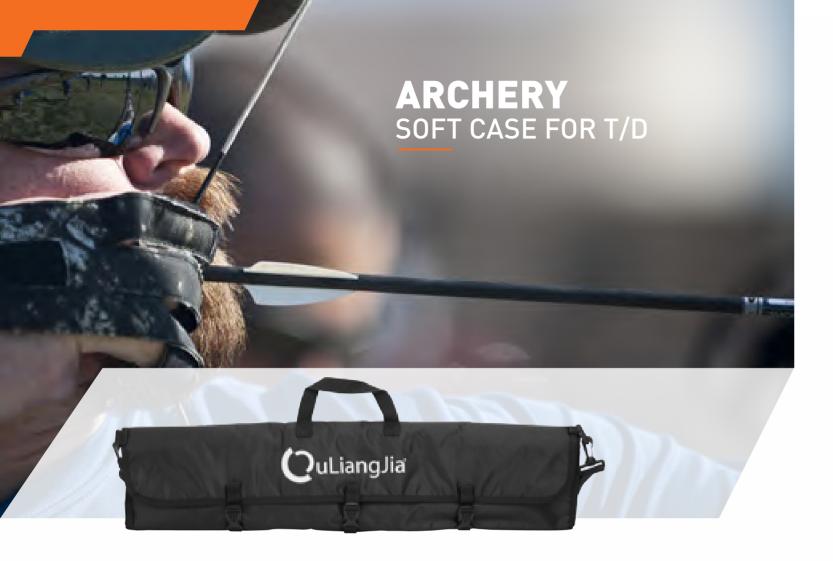

Material: Rugged high-denier POLY construction

Length: 55cm

Direction: RH & LH

Features: Two pockets, padded shoulder strap system, easy carry-on.

#### AKT-SL442

Material: Rugged high-denier POLY construction

Length: 55cm

Direction: RH & LH

Features: Two pockets, removable shoulder strap, semi-rigid body