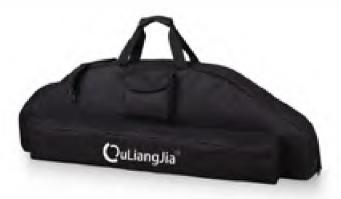

Dimension:73x18x2.5cm

Folds for compact storage

Shoulder strap

Arrow cannister included

Individual storage for riser and limbs

Easy access and specific compartments for sights, stabilizers and small accessories