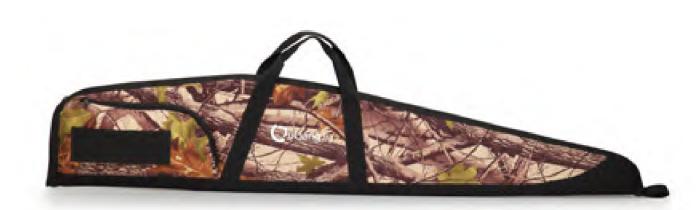

#### AKT-QT077

Dimension:109.2x33x15cm

Rugged high-denier POLY construction

Simple & cheap version

One square pocket for gear

Large one zipper pockte for arrow cannister

Adjustable shoulder strap included

Dimension:98x38x9cm