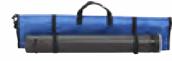

Dimension:104x40.6x12cm

Durable 600D polyester & camo shell fabric

Oversized #10 zipper

Large zipper pocket for arrow cannister

EPE foam exterior padding

Adjustable shoulder strap included

#### AKT-SL165

Dimension:104x50.8x15cm

Ultra-durable polyester exterior

Oversized #10 zippers

Storage of bows ,arrows accessories and range gear

Large pocket for arrow cannister

with backpack system

Adjustable shoulder strap included