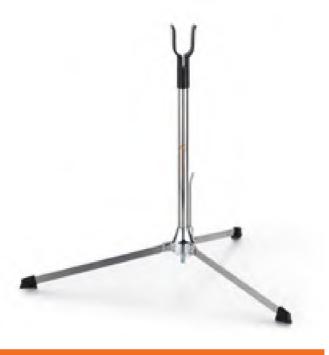

#### AKT-GJ001

Bowstand

Dimensions: 36x6x6cm

Weight: 455gr

Quick fold/unfold

Butterfly nut lock system

Stainless steel

Extremely stable and solid bowstand