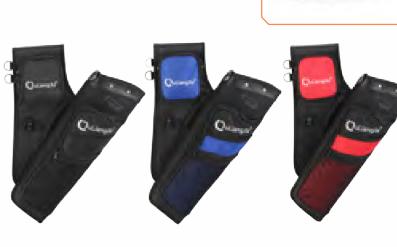

#### **AKT-JN006**

Material: Rugged high-denier POLY construction

Length: 46.5cm

Direction: RH & LH

Features: Three tubes, four pockets, clip for accessories, belt included.

#### AKT-JN007

Material: Rugged high-denier POLY construction

Length: 46.5cm

Direction: RH & LH

Features: Four tubes, three pockets, slot for T-gauge, belt included, multiple accessory attachment rings, reversible hook-and-loop upper and lower pokcets for wear on right or left side.