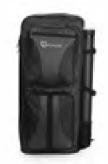

#### AKT-SL873

Dimensions: 33x12x47cm

Capacity: 30-40L

Material: Camo brushed tricot

Fetures: One main storage compartment with organizer pockets inside, comfort molded foam back pad, two sides zipper pockets for small accessories, front elastic bands to hold light gear or clothing