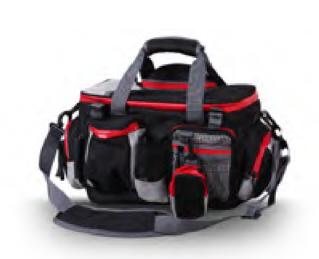

#### AKT-DY019

Dimensions: 58x30x30cm

Material: 1680D polyester with pvc coating.

Features: Water repellent zippers

Two front pockets with fishing organizers

Tough all-weather molded bottom

Adjustable shoulder strap for padding