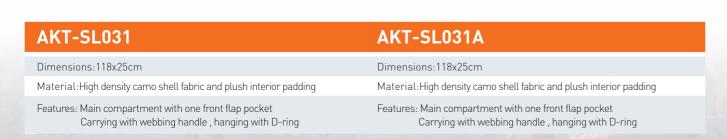

| AKT-SL014                                                                                                                                                                                      | AKT-SL140                                                                                                                                                                              |
|------------------------------------------------------------------------------------------------------------------------------------------------------------------------------------------------|----------------------------------------------------------------------------------------------------------------------------------------------------------------------------------------|
| Dimensions: 173x24 cm                                                                                                                                                                          | Dimensions: 125x28cm                                                                                                                                                                   |
| Material: Durable camo shell fabric                                                                                                                                                            | Material: 600 denier polyester and foam inside                                                                                                                                         |
| Features: Main compartment with zipper closure ,<br>organized with front pocket<br>With webbing carrying handle and adjustable padding<br>shoulder strap<br>Top with D-ring for haning on wall | Features: Main compartment and front pockets are all with full zipper closure Carrying with adjustable and padding shouder strap, or webbing handles Different colors fabric assorted, |