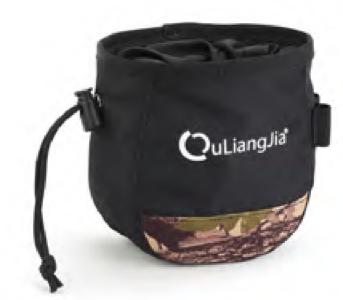

#### AKT-HF001

Material: 600D polyester with pvc coating

Release or Finger Tab Pouch

Dimensions: 17x15cm

Features: Durable diamond fabric, ultra soft lining, quick draw closure, webbed loop to easily attach to a belt