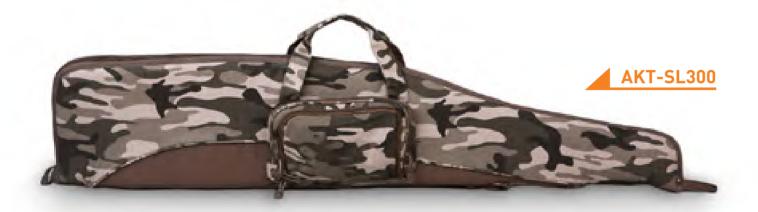

| AKT-SL292                                                                                                                                                                                  | AKT-SL300                                                                                                                                                                                            |
|--------------------------------------------------------------------------------------------------------------------------------------------------------------------------------------------|------------------------------------------------------------------------------------------------------------------------------------------------------------------------------------------------------|
| Dimensions: 126x28cm                                                                                                                                                                       | Dimensions: 122x27x4cm                                                                                                                                                                               |
| Material: camoflage with inner plush and foam                                                                                                                                              | Material: Made with 600 denier polyester                                                                                                                                                             |
| Features: One main compartment with large capacity, One small zipper pocket on the front , inner with mesh divider, Carrying with adjustable shoulder and handle straps, for easy carrying | Features: Full-length zipper with pull , durable canvas<br>Full EPE and foam padding to protect rifles inside<br>Main compartment with hanging circle<br>Front square pocket for hunting accessaries |