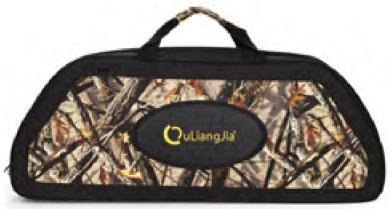

#### AKT-SL677

Material: Rugged high-denier POLY construction

Length: 50cm

Direction: RH & LH

Features: Two soundamping separators, four pockets, two D-rings to hook your accessories, belt included.