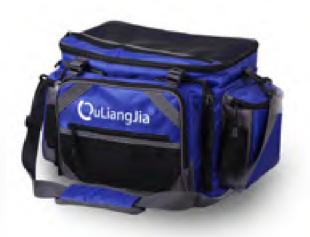

#### AKT-DY200

Dimensions:34x31x43cm

Material: 600 D polyester with pvc coating

Features: Designed for convinent for fishing Used as backpack and stand seat

With backpack system, flod it and could pakcing on back Stand seat used metal material, durable and portable

#### AKT-DY039

Dimension: 43x20x30cm

Material: 600D polyester Oxford fabric

Features: Use for cooling and fishing
Simlpe design for convienent

Adjustable shoulder strap with padding Removable inner devider