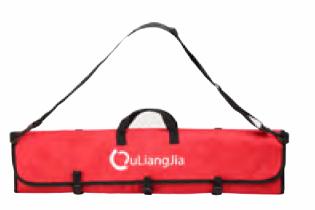

Direction: RH & LH

Features: Three tubes, including hook attachment, side pockets, slot for T-guage.

Quitiengile\*

Material: Rugged high-denier POLY construction

Length: 50cm

Direction: RH & LH

Features: Two soundamping separators, four pockets, slot for pen, two D-rings to hook your accessories, belt included.

#### AKT-SL677

Material: Rugged high-denier POLY construction

Length: 50cm

Direction: RH & LH

Features: Two soundamping separators, four pockets, two D-rings to hook your accessories, belt included.