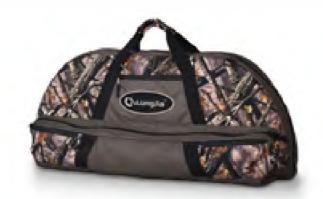

| Material: 600D polyester with PVC coating                                                 | Material: 600D polyester with PVC coating                                                   |
| Dimensions: 50x14cm                                                                                     | Dimensions: 74.5x18cm                                                                     | Dimensions: 98x14cm                                                                         |
| Features: Internal soft padded lining and foam for protection,2 tunnels for 2 kinds of short stabilizer | Features: Internal soft padded lining and foam for protection, fits 23", 25", 27" risers. | Features: Internal soft padded lining and foam for protection,it's good for long stabilizer |







Dimension:104x40.6x12cm

Durable 600D polyester & camo shell fabric

Oversized #10 zipper

Large zipper pocket for arrow cannister

EPE foam exterior padding

Adjustable shoulder strap included

#### AKT-SL165

Dimension:104x50.8x15cm

Ultra-durable polyester exterior

Oversized #10 zippers

Storage of bows ,arrows accessories and range gear

Large pocket for arrow cannister

with backpack system

Adjustable shoulder strap included















Dimension107x45x13cm

AKT-GB007

Deluxe plush lining fabric

Full size arrow box pocket

External accessories pockets

Padded shoulder strap

Internal cam protection pads

#### AKT-QT077

Dimension:109.2x33x15cm

Rugged high-denier POLY construction

Simple & cheap version

One square pocket for gear

Large one zipper pockte for arrow canniste