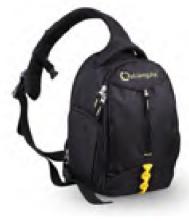

#### **ALL THE CAMERA BAGS FEATURES:**

The camera backpack has room for all your photography equipment, main compartment with its adjustable cells that will accommodate your unique group of accessories

The inside of the main compartment cover features mesh pockets for storing small items like batteries, memory cards, and USB drives., also features with one laptop diivider. The main compartment itself is lined with fabric covered foam throughout for extra protection of delicate equipment. You can reposition or remove several foam dividers to accommodate your gear. Use the canvas straps to fully secure larger items.

The outside of the backpack has two side mech pockets (great for keys, cell phone, and MP3 player) and one front zippered pocket (great for manuals, notebooks, or even a light jacket or rain ponchol.

The backpack is adjustable, heavily padded, shoulder straps and wide, adjustable waist and chest straps make the backpack comfortable to wear even when loaded with all your gear.