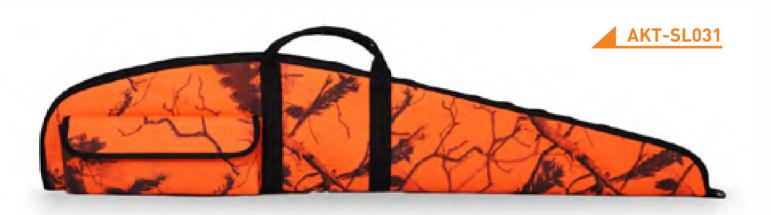

| AKT-SL014                                                                                                                                                                                      | AKT-SL140                                                                                                                                                                              |
|------------------------------------------------------------------------------------------------------------------------------------------------------------------------------------------------|----------------------------------------------------------------------------------------------------------------------------------------------------------------------------------------|
| Dimensions: 173x24 cm                                                                                                                                                                          | Dimensions: 125x28cm                                                                                                                                                                   |
| Material: Durable camo shell fabric                                                                                                                                                            | Material: 600 denier polyester and foam inside                                                                                                                                         |
| Features: Main compartment with zipper closure ,<br>organized with front pocket<br>With webbing carrying handle and adjustable padding<br>shoulder strap<br>Top with D-ring for haning on wall | Features: Main compartment and front pockets are all with full zipper closure Carrying with adjustable and padding shouder strap, or webbing handles Different colors fabric assorted, |