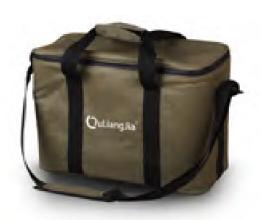

#### AKT-DY039

Dimension: 43x20x30cm

Material: 600D polyester Oxford fabric

Features: Use for cooling and fishing
Simlpe design for convienent

Adjustable shoulder strap with padding Removable inner devider

Webbing handle with velcro closure