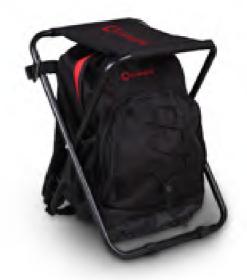

#### AKT-DY200

Dimensions:34x31x43cm

Material: 600 D polyester with pvc coating

Features: Designed for convinent for fishing Used as backpack and stand seat

With backpack system, flod it and could pakcing on back Stand seat used metal material, durable and portable