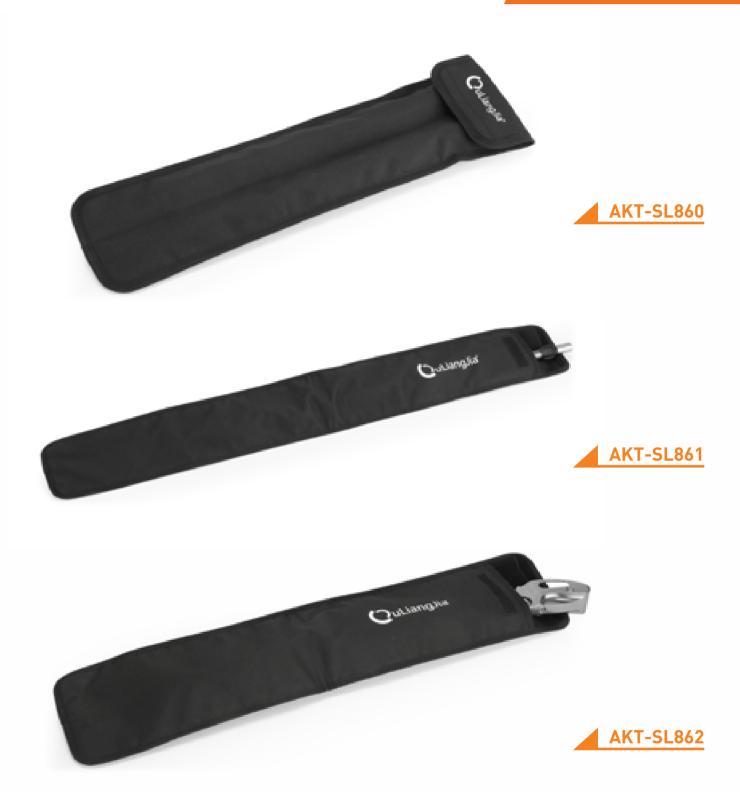

#### AKT-SL859

Cover for Limbs

Material: 600D polyester with PVC coating

Dimensions:74x9cm

Features: Internal soft padded lining and foam for protection.

| AKT-SL860                                                                                               | AKT-SL861                                                                                 | AKT-SL862                                                                                   |
|---------------------------------------------------------------------------------------------------------|-------------------------------------------------------------------------------------------|---------------------------------------------------------------------------------------------|
| Cover for Short Stabilizer                                                                              | Cover for Riser                                                                           | Cover for long Stabilizer                                                                   |
| Material: 600D polyester with PVC coating                                                               | Material: 600D polyester with PVC coating                                                 | Material: 600D polyester with PVC coating                                                   |
| Dimensions: 50x14cm                                                                                     | Dimensions: 74.5x18cm                                                                     | Dimensions: 98x14cm                                                                         |
| Features: Internal soft padded lining and foam for protection,2 tunnels for 2 kinds of short stabilizer | Features: Internal soft padded lining and foam for protection, fits 23", 25", 27" risers. | Features: Internal soft padded lining and foam for protection,it's good for long stabilizer |