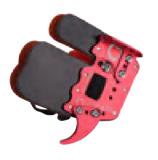

#### AKT-SL819

Size: S,M,L

Direction: RH or LH

Cow Leather

Aluminum frame

Thumb or jaw support

Adjustable pink ledge

Adjustable finger spacers