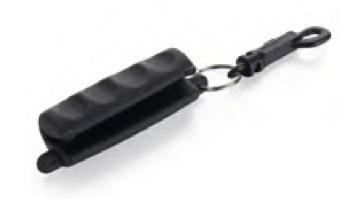

#### AKT-QT161

Arrow Puller

Proprietary compound for maximum arrow grip

Internal -molded sides for improved wet-weather pulling

Ergonomic wedge shape for comfortable fit

Included 5/16 screw

Quick and easy one-hand fix