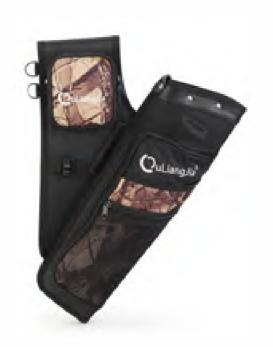

#### **AKT-JN006**

Material: Rugged high-denier POLY construction

Length: 46.5cm

Direction: RH & LH

Features: Three tubes, four pockets, clip for accessories, belt included.

#### AKT-JN007

Material: Rugged high-denier POLY construction

Length: 46.5cm

Direction: RH & LH

Features: Four tubes, three pockets, slot for T-gauge, belt included, multiple accessory attachment rings, reversible hook-and-loop upper and lower pokcets for wear on right or left side.