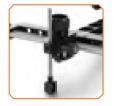

9" extension

Windage and elevation adjustment

8/32 Ring pin incl.

Removable aperture block

RH and LH available

49

#### AKT-SL829

Beginner to inermediate recurve signt

Full aluminum lightweight construction

7" extension

Rapid elevation adjustment

8/32 Ring pin incl.

Removable aperture block

RH and LH available