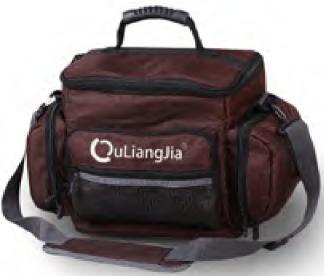

#### AKT-DY012

Dimension:28.5x25.5x19cm

Material: 1800D polyester with pvc coating.

Features: Oversized zippers

Outside pocket storage

Plasitc handle

Designed for comfort and portability Adjustable shouler strap with padding With 4 plastic trays with adjustable dividers