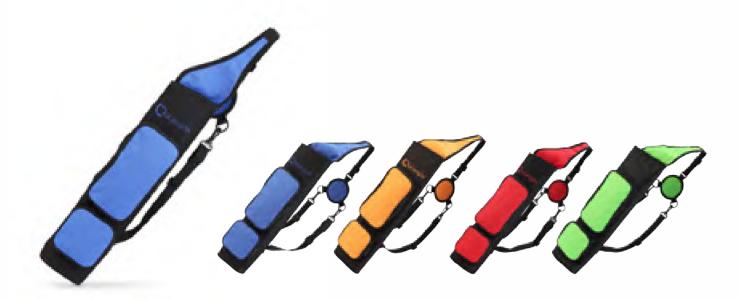

Material: Rugged high-denier POLY construction

Length: 55cm

Direction: RH & LH

Features: Two pockets, padded shoulder strap system, easy carry-on.

#### AKT-SL442

Material: Rugged high-denier POLY construction

Length: 55cm

Direction: RH & LH

Features: Two pockets, removable shoulder strap, semi-rigid body