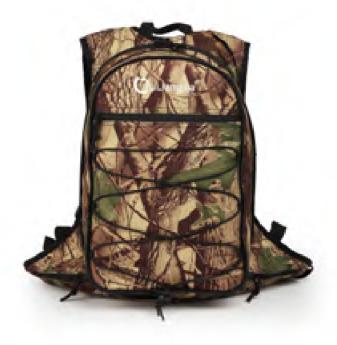

#### AKT-SL873

Dimensions: 33x12x47cm

Capacity: 30-40L

Material: Camo brushed tricot

Fetures: One main storage compartment with organizer pockets inside, comfort molded foam back pad, two sides zipper pockets for small accessories, front elastic bands to hold light gear or clothing