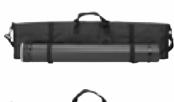

Dimension:104x40.6x12cm

Durable 600D polyester & camo shell fabric

Oversized #10 zipper

Large zipper pocket for arrow cannister

EPE foam exterior padding

Adjustable shoulder strap included

#### AKT-SL165

Dimension:104x50.8x15cm

Ultra-durable polyester exterior

Oversized #10 zippers

Storage of bows ,arrows accessories and range gear

Large pocket for arrow cannister

with backpack system

Adjustable shoulder strap included