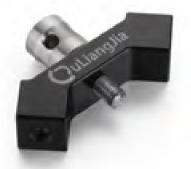

#### AKT-SL824

V-bar

Anodized Aluminum

Quick detach 5/16

AKT-SL823

Anodized Aluminum

Included 5/16 bolt

V-bar