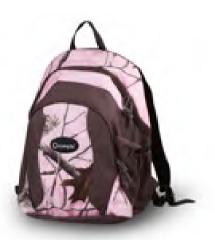

#### AKT-SL872

Dimensions: 43x15x55cm

Capacity: 30-40L

Material: Camo brushed tricot

Features: Nice Logo embroidery on front, Elastic mesh waterbottle pocket on each side pocket. Main compartment for many things, Buckles & straps on each side to secure the bag