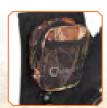

Outlingita

AKT-SL858

**C**uLiangJia

Case for Accessory and Sight

Material: 840D polyester with PVC coating

Dimensions: 37x21.5x2.5cm

Features: Heavy duty zipper, multiple inside pockets, easy storage