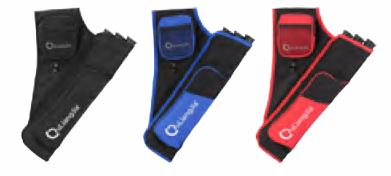

Direction: RH & LH

Features: Three tubes, including hook attachment, side pockets, slot for T-guage.

Quitiengile\*

Material: Rugged high-denier POLY construction

Length: 50cm

Direction: RH & LH

Features: Two soundamping separators, four pockets, slot for pen, two D-rings to hook your accessories, belt included.

#### AKT-SL677

Material: Rugged high-denier POLY construction

Length: 50cm

Direction: RH & LH

Features: Two soundamping separators, four pockets, two D-rings to hook your accessories, belt included.