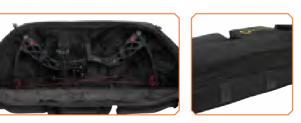

Material: Rugged high-denier POLY construction

Dimension: 67x28x5.5cm

Individual storage for riser and limbs

One external sleeve pocket

Three individual storage pockets inside for accessories

Arrow cannister included, inner soft fabric