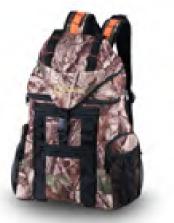

#### AKT-SJ083

AKT-SJ082

Dimensions: 43x18x46cm

Features: ultra-durable nylon exterior

Dimensions: 32x20x43cm

Material: generic camo 600D polyester with pvc coating

Material: brushed polyester tricot with soft PVC coating

Ultra-padded foam mesh back panel

Multi-pocket exterior& interior organization

Small utility pocket on the shoulder straps

Top flap unclips for main compartment zip entry Multiple D-rings for various attachment needs

Elastic mesh waterbottle pocket on each side pocket

Elastic web straps with velcro closure on bottom panel

Features: Ultra-durable nylon exterior

Multi-pocket exterior& interior organization

Ultra-padded foam mesh back panel