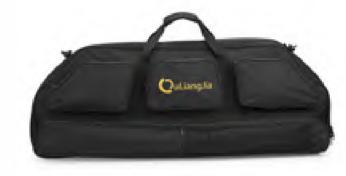

Material: Rugged high-denier POLY construction

Dimension: 67x28x5.5cm

Individual storage for riser and limbs

One external sleeve pocket

Three individual storage pockets inside for accessories

Arrow cannister included, inner soft fabric