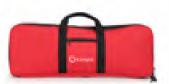

#### AKT-SL677

Material: Rugged high-denier POLY construction

Length: 50cm

Direction: RH & LH

Features: Two soundamping separators, four pockets, two D-rings to hook your accessories, belt included.