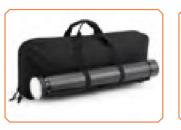

Material: Rugged high-denier POLY construction

Dimension: 67x28x5.5cm

Individual storage for riser and limbs

One external sleeve pocket

Three individual storage pockets inside for accessories

Arrow cannister included, inner soft fabric