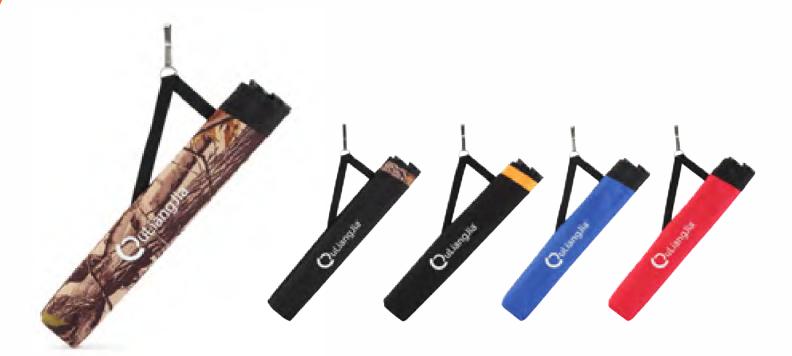

Direction: RH & LH

Features: Three tubes, including hook attachment, side pockets, slot for T-guage.

Quitiengile\*

Material: Rugged high-denier POLY construction

Length: 50cm

Direction: RH & LH

Features: Two soundamping separators, four pockets, slot for pen, two D-rings to hook your accessories, belt included.

#### AKT-SL677

Material: Rugged high-denier POLY construction

Length: 50cm

Direction: RH & LH

Features: Two soundamping separators, four pockets, two D-rings to hook your accessories, belt included.