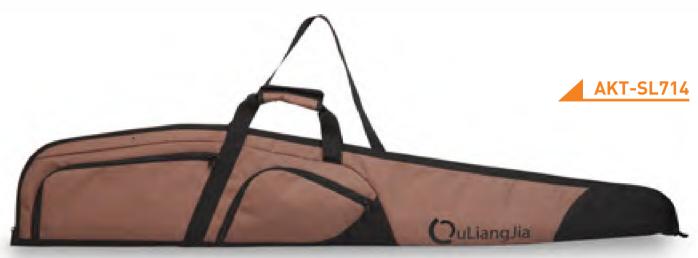

| AKT-SL714                                                                                                                                                                                                                    | AKT-SL715                                                                                                                                                                                                                    |
|------------------------------------------------------------------------------------------------------------------------------------------------------------------------------------------------------------------------------|------------------------------------------------------------------------------------------------------------------------------------------------------------------------------------------------------------------------------|
| Dimensions: 125x30cm                                                                                                                                                                                                         | Dimensions: 133x25x3cm                                                                                                                                                                                                       |
| Material: 600 denier polyester and foam inside                                                                                                                                                                               | Material: 600 denier polyester and foam inside                                                                                                                                                                               |
| Features: Adjustable, firm and comfortable shoulder strap and hander belt with hook and loop for easy carrying.  Super extra-thick, dual-layered sponge for well protection.  Three zippered pockets for accessories at side | Features: Adjustable, firm and comfortable shoulder strap and hander belt with hook and loop for easy carrying.  Super extra-thick, dual-layered sponge for well protection.  Three zippered pockets for accessories at side |