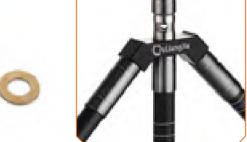

#### AKT-GJ001

Bowstand

Dimensions: 36x6x6cm

Weight: 455gr

Quick fold/unfold

Butterfly nut lock system

Stainless steel

Extremely stable and solid bowstand