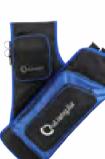

#### AKT-SL854

Material: Rugged high-denier POLY construction

Length: 46cm

Direction: RH & LH

Features: Hook attachment, semi-rigid body, ambidextrous.

Material: Rugged high-denier POLY construction

Length: 44.5cm Direction: RH & LH

Features: Two tubes, including hook attachment, ambidextrous.