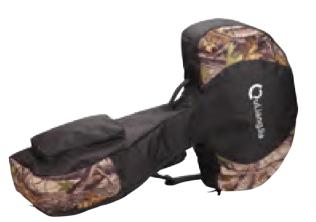

#### AKT-SL873

Dimensions: 33x12x47cm

Capacity: 30-40L

Material: Camo brushed tricot

Fetures: One main storage compartment with organizer pockets inside, comfort molded foam back pad, two sides zipper pockets for small accessories, front elastic bands to hold light gear or clothing

#### AKT-SL872

Dimensions: 43x15x55cm

Capacity: 30-40L

Material: Camo brushed tricot

Features: Nice Logo embroidery on front, Elastic mesh waterbottle pocket on each side pocket. Main compartment for many things, Buckles & straps on each side to secure the bag