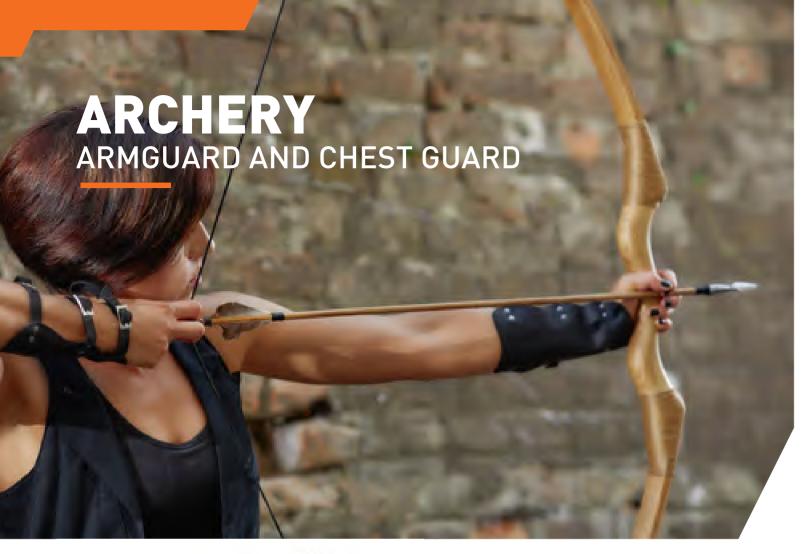

Easy access oversized pockets with multiple compartments for accessories

Armguard

Dimensions: 20x16.5 cm

Dual layered protection

Genuine leather

Reinforced with brown soft leather

Hook and ealstic fitting

#### AKT-SL098

Armguard Large

Dimension: 19x11cm

Fabric:Polyester 600D and leather

Features: Three elastic clip buckles, nice leather for protection, durable

#### AKT-SL865

Armguard XL

Dimension:29.5x9.5cm

Fabric:Polyester 600D and leather

Features: Four elastic clip buckles, double wired bars and nice leather for protection, durable

#### AKT-SL866

Armguard Samll

Dimension: 18x7cm

Material:Polyester 600D and leather

Features:Two velcro straps for easy release, nice leather for protection, durable

#### AKT-SL864

Armguard Large

Dimension: 22.5x9cm

Fabric:Polyester 600D and leather

Features: Three elastic clip buckles, double wired bars

and nice leather for protection, durable

#### AKT-AG001

Armguard

Dimensions: 13.5x6cm

Molded rubber version

Two elastic clip buckles

soft & light-weight

#### AKT-SL856

Chest guard

Sizes: Small, Medium, Large

Direction: RH & LH

Features: Soft foam padded, adjustable elastic strap, one touch buckle opening