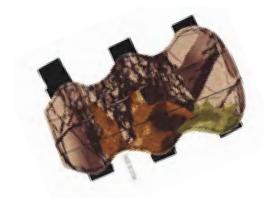

Easy access oversized pockets with multiple compartments for accessories

Armguard

Dimensions: 20x16.5 cm

Dual layered protection

Genuine leather

Reinforced with brown soft leather

Hook and ealstic fitting