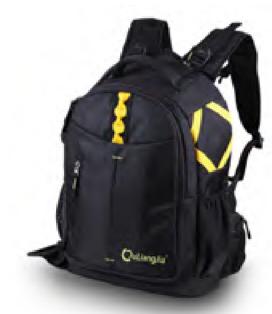

#### **ALL THE CAMERA BAGS FEATURES:**

The camera backpack has room for all your photography equipment, main compartment with its adjustable cells that will accommodate your unique group of accessories

The inside of the main compartment cover features mesh pockets for storing small items like batteries, memory cards, and USB drives., also features with one laptop diivider. The main compartment itself is lined with fabric covered foam throughout for extra protection of delicate equipment. You can reposition or remove several foam dividers to accommodate your gear. Use the canvas straps to fully secure larger items.

The outside of the backpack has two side mech pockets (great for keys, cell phone, and MP3 player) and one front zippered pocket (great for manuals, notebooks, or even a light jacket or rain ponchol.

The backpack is adjustable, heavily padded, shoulder straps and wide, adjustable waist and chest straps make the backpack comfortable to wear even when loaded with all your gear.