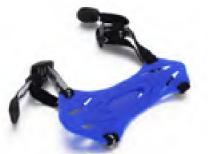

#### AKT-SL856

Chest guard

Sizes: Small, Medium, Large

Direction: RH & LH

Features: Soft foam padded, adjustable elastic strap, one touch buckle opening