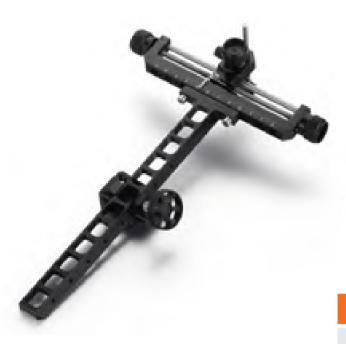

#### AKT-SL829

Beginner to inermediate recurve signt

Full aluminum lightweight construction

7" extension

Rapid elevation adjustment

8/32 Ring pin incl.

Removable aperture block

RH and LH available