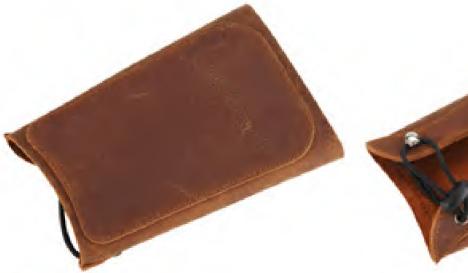

#### AKT-HF001

Material: 600D polyester with pvc coating

Release or Finger Tab Pouch

Dimensions: 17x15cm

Features: Durable diamond fabric, ultra soft lining, quick draw closure, webbed loop to easily attach to a belt