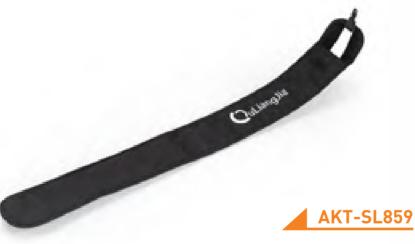

#### AKT-SL859

Cover for Limbs

Material: 600D polyester with PVC coating

Dimensions:74x9cm

Features: Internal soft padded lining and foam for protection.

| AKT-SL860                                                                                               | AKT-SL861                                                                                 | AKT-SL862                                                                                   |
|---------------------------------------------------------------------------------------------------------|-------------------------------------------------------------------------------------------|---------------------------------------------------------------------------------------------|
| Cover for Short Stabilizer                                                                              | Cover for Riser                                                                           | Cover for long Stabilizer                                                                   |
| Material: 600D polyester with PVC coating                                                               | Material: 600D polyester with PVC coating                                                 | Material: 600D polyester with PVC coating                                                   |
| Dimensions: 50x14cm                                                                                     | Dimensions: 74.5x18cm                                                                     | Dimensions: 98x14cm                                                                         |
| Features: Internal soft padded lining and foam for protection,2 tunnels for 2 kinds of short stabilizer | Features: Internal soft padded lining and foam for protection, fits 23", 25", 27" risers. | Features: Internal soft padded lining and foam for protection,it's good for long stabilizer |