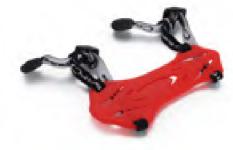

#### AKT-SL856

Chest guard

Sizes: Small, Medium, Large

Direction: RH & LH

Features: Soft foam padded, adjustable elastic strap, one touch buckle opening