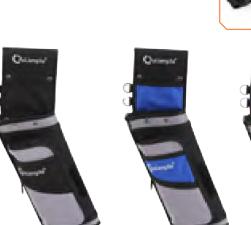

Direction: RH & LH

Features: Three tubes, including hook attachment, side pockets, slot for T-guage.

Quitiengile\*

Material: Rugged high-denier POLY construction

Length: 50cm

Direction: RH & LH

Features: Two soundamping separators, four pockets, slot for pen, two D-rings to hook your accessories, belt included.

#### AKT-SL677

Material: Rugged high-denier POLY construction

Length: 50cm

Direction: RH & LH

Features: Two soundamping separators, four pockets, two D-rings to hook your accessories, belt included.