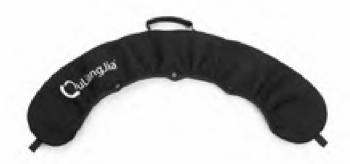

#### AKT-SL854

Material: Rugged high-denier POLY construction

Length: 46cm

Direction: RH & LH

Features: Hook attachment, semi-rigid body, ambidextrous.

Material: Rugged high-denier POLY construction

Length: 44.5cm Direction: RH & LH

Features: Two tubes, including hook attachment, ambidextrous.