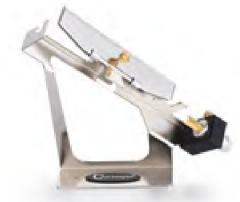

#### AKT-SL829

Beginner to inermediate recurve signt

Full aluminum lightweight construction

7" extension

Rapid elevation adjustment

8/32 Ring pin incl.

Removable aperture block

RH and LH available