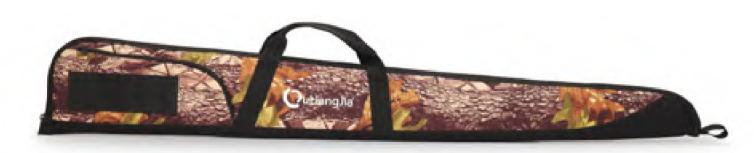

#### AKT-QT077

Dimension:109.2x33x15cm

Rugged high-denier POLY construction

Simple & cheap version

One square pocket for gear

Large one zipper pockte for arrow cannister

Adjustable shoulder strap included

Dimension:98x38x9cm