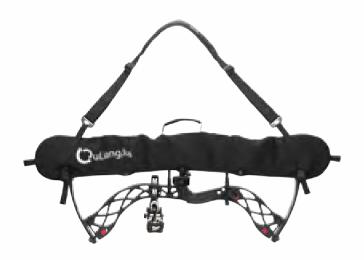

## **AOKATE**

FACTORY FOUNDED

GROUND AREA

ANNUAL CAPACITY

COUNTRY OF SALE

01 NINGBO FENGHUA AOKATE COMMODITY FACTORY 02

Material: Rugged high-denier POLY construction

Length: 45cm

Direction: RH & LH

Features: Three tubes, including hook attachment, side pockets, slot for T-guage.

Quitiengile\*

Material: Rugged high-denier POLY construction

Length: 50cm

Direction: RH & LH

Features: Two soundamping separators, four pockets, slot for pen, two D-rings to hook your accessories, belt included.