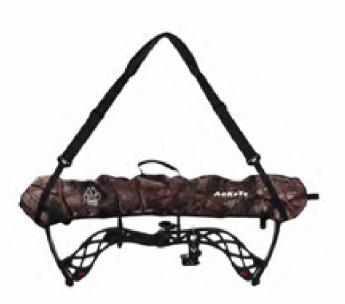

#### AKT-QT077

Dimension:109.2x33x15cm

Rugged high-denier POLY construction

Simple & cheap version

One square pocket for gear

Large one zipper pockte for arrow cannister

Adjustable shoulder strap included

Dimension:98x38x9cm