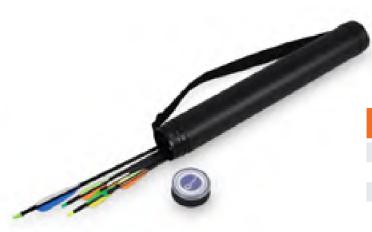

## **AOKATE**

FACTORY FOUNDED

GROUND AREA

ANNUAL CAPACITY

COUNTRY OF SALE

01 NINGBO FENGHUA AOKATE COMMODITY FACTORY 02

Material: Rugged high-denier POLY construction

Length: 45cm

Direction: RH & LH

Features: Three tubes, including hook attachment, side pockets, slot for T-guage.

Quitiengile\*

Material: Rugged high-denier POLY construction

Length: 50cm

Direction: RH & LH

Features: Two soundamping separators, four pockets, slot for pen, two D-rings to hook your accessories, belt included.