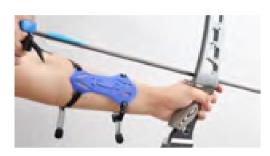

Easy access oversized pockets with multiple compartments for accessories

Armguard

Dimensions: 20x16.5 cm

Dual layered protection

Genuine leather

Reinforced with brown soft leather

Hook and ealstic fitting

#### AKT-SL098

Armguard Large

Dimension: 19x11cm

Fabric:Polyester 600D and leather

Features: Three elastic clip buckles, nice leather for protection, durable

#### AKT-SL865

Armguard XL

Dimension:29.5x9.5cm

Fabric:Polyester 600D and leather

Features: Four elastic clip buckles, double wired bars and nice leather for protection, durable