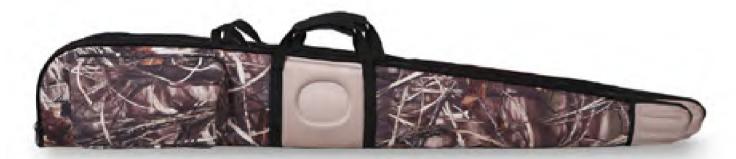

#### AKT-SL147

Dimensions:107x37x6cm

Material: 600 denier polyester and foam inside

Features: Full length zipper opens case out flat for better access Adjustable web shoulder strap and velcro handles Main compartment with five magazine pockets