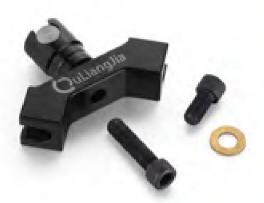

#### AKT-SL824

V-bar

Anodized Aluminum

Quick detach 5/16

AKT-SL823

Anodized Aluminum

Included 5/16 bolt

V-bar