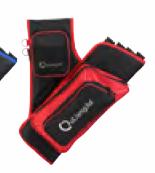

#### **AKT-JN006**

Material: Rugged high-denier POLY construction

Length: 46.5cm

Direction: RH & LH

Features: Three tubes, four pockets, clip for accessories, belt included.

#### AKT-JN007

Material: Rugged high-denier POLY construction

Length: 46.5cm

Direction: RH & LH

Features: Four tubes, three pockets, slot for T-gauge, belt included, multiple accessory attachment rings, reversible hook-and-loop upper and lower pokcets for wear on right or left side.