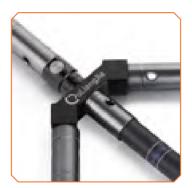

#### AKT-SL824

V-bar

Anodized Aluminum

Quick detach 5/16

AKT-SL823

Anodized Aluminum

Included 5/16 bolt

V-bar