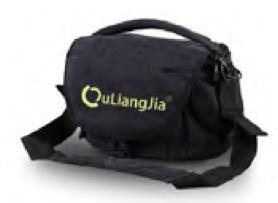

#### **ALL THE CAMERA BAGS FEATURES:**

The camera backpack has room for all your photography equipment, main compartment with its adjustable cells that will accommodate your unique group of accessories

The inside of the main compartment cover features mesh pockets for storing small items like batteries, memory cards, and USB drives., also features with one laptop diivider. The main compartment itself is lined with fabric covered foam throughout for extra protection of delicate equipment. You can reposition or remove several foam dividers to accommodate your gear. Use the canvas straps to fully secure larger items.

The outside of the backpack has two side mech pockets (great for keys, cell phone, and MP3 player) and one front zippered pocket (great for manuals, notebooks, or even a light jacket or rain ponchol.

The backpack is adjustable, heavily padded, shoulder straps and wide, adjustable waist and chest straps make the backpack comfortable to wear even when loaded with all your gear.