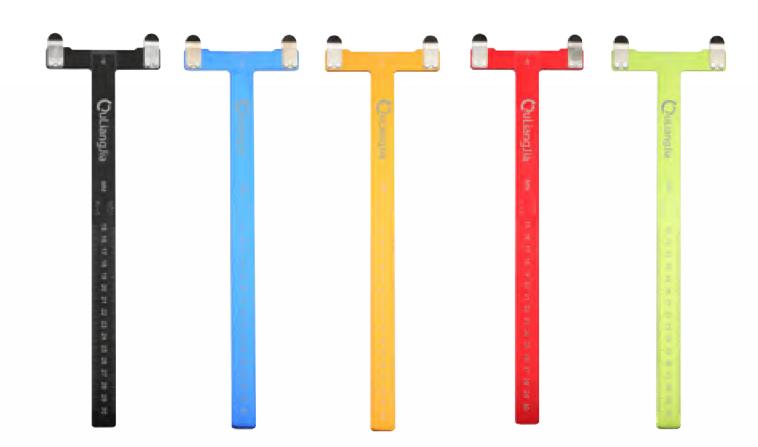

#### AKT-TC001

T Gauge

Metric and inch markings

Metal string clips

Perfect tool for nockset placement, brace and tiller checking

Laser logos