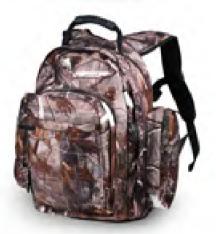

#### AKT-SJ041

Dimensions: 37x48x18cm

Material: 600D lightweight polyester PU coated, brand camo Mossy Oak infinity

Features: Heavy duty black oxford on the bottom

Elastic mesh waterbottle pocket on each side pocket

Big front pocket

Main compartment for many things suff in

Padded shoulder strap

Hanging loop on the top

Buckles & straps on each side to secure the bag