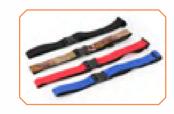

ide pockets, slot for T-guage.













Quitiengile\*





Material: Rugged high-denier POLY construction

Length: 50cm

Direction: RH & LH

Features: Two soundamping separators, four pockets, slot for pen, two D-rings to hook your accessories, belt included.







#### AKT-SL677

Material: Rugged high-denier POLY construction

Length: 50cm

Direction: RH & LH

Features: Two soundamping separators, four pockets, two D-rings to hook your accessories, belt included.







#### AKT-SL854

Material: Rugged high-denier POLY construction

Length: 46cm

Direction: RH & LH

Features: Hook attachment, semi-rigid body, ambidextrous.









Material: Rugged high-denier POLY construction

Length: 44.5cm Direction: RH & LH

Features: Two tubes, including hook attachment, ambidextrous.













#### **AKT-JN006**

Material: Rugged high-denier POLY construction

Length: 46.5cm

Direction: RH & LH

Features: Three tubes, four pockets, clip for accessories, belt included.













#### AKT-JN007

Material: Rugged high-denier POLY construction

Length: 46.5cm

Direction: RH & LH

Features: Four tubes, three pockets, slot for T-gauge, belt included, multiple accessory attachment rings, reversible hook-and-loop upper and lower pokcets for wear on right or left side.















#### AKT-SL852

Material: Rugged high-denier POLY construction

Length: 46cm

Direction: RH & LH

Features: Four tubes, four pockets, slot for pen, two D-loop rings to hook your accessories, deluxe belt included.











Material: Rugged high-denier POLY construction

Length: 55cm

Direction: RH &