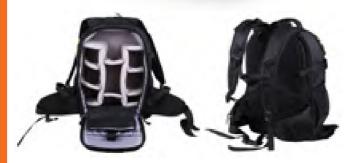

#### **ALL THE CAMERA BAGS FEATURES:**

The camera backpack has room for all your photography equipment, main compartment with its adjustable cells that will accommodate your unique group of accessories

The inside of the main compartment cover features mesh pockets for storing small items like batteries, memory cards, and USB drives., also features with one laptop diivider. The main compartment itself is lined with fabric covered foam throughout for extra protection of delicate equipment. You can reposition or remove several foam dividers to accommodate your gear. Use the canvas straps to fully secure larger items.

The outside of the backpack has two side mech pockets (great for keys, cell phone, and MP3 player) and one front zippered pocket (great for manuals, notebooks, or even a light jacket or rain ponchol.

The backpack is adjustable, heavily padded, shoulder straps and wide, adjustable waist and chest straps make the backpack comfortable to wear even when loaded with all your gear.