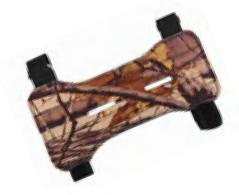

Easy access oversized pockets with multiple compartments for accessories

Armguard

Dimensions: 20x16.5 cm

Dual layered protection

Genuine leather

Reinforced with brown soft leather

Hook and ealstic fitting