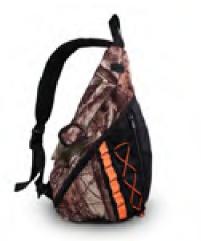

#### AKT-SJ287

Capacity: 8L

Material: brushed tricot fabric with soft PVC coating

Four packets: main, front, two side

Removable shoulder harness

Removable padded waist belt with 2 packs Compatible with the accessory pockets