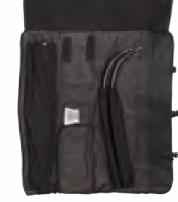

Direction: RH & LH

Features: Three tubes, including hook attachment, side pockets, slot for T-guage.

Quitiengile\*

Material: Rugged high-denier POLY construction

Length: 50cm

Direction: RH & LH

Features: Two soundamping separators, four pockets, slot for pen, two D-rings to hook your accessories, belt included.

#### AKT-SL677

Material: Rugged high-denier POLY construction

Length: 50cm

Direction: RH & LH

Features: Two soundamping separators, four pockets, two D-rings to hook your accessories, belt included.