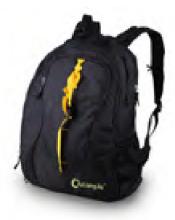

#### **ALL THE CAMERA BAGS FEATURES:**

The camera backpack has room for all your photography equipment, main compartment with its adjustable cells that will accommodate your unique group of accessories

The inside of the main compartment cover features mesh pockets for storing small items like batteries, memory cards, and USB drives., also features with one laptop diivider. The main compartment itself is lined with fabric covered foam throughout for extra protection of delicate equipment. You can reposition or remove several foam dividers to accommodate your gear. Use the canvas straps to fully secure larger items.

The outside of the backpack has two side mech pockets (great for keys, cell phone, and MP3 player) and one front zippered pocket (great for manuals, notebooks, or even a light jacket or rain ponchol.

The backpack is adjustable, heavily padded, shoulder straps and wide, adjustable waist and chest straps make the backpack comfortable to wear even when loaded with all your gear.