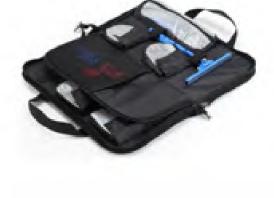

Outlingita

AKT-SL858

**C**uLiangJia

Case for Accessory and Sight

Material: 840D polyester with PVC coating

Dimensions: 37x21.5x2.5cm

Features: Heavy duty zipper, multiple inside pockets, easy storage