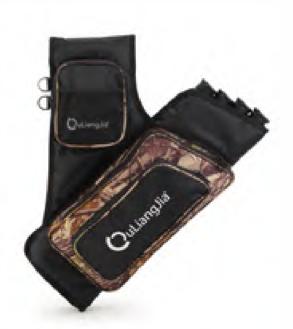

#### AKT-SL677

Material: Rugged high-denier POLY construction

Length: 50cm

Direction: RH & LH

Features: Two soundamping separators, four pockets, two D-rings to hook your accessories, belt included.

#### AKT-SL854

Material: Rugged high-denier POLY construction

Length: 46cm

Direction: RH & LH

Features: Hook attachment, semi-rigid body, ambidextrous.

Material: Rugged high-denier POLY construction

Length: 44.5cm Direction: RH & LH