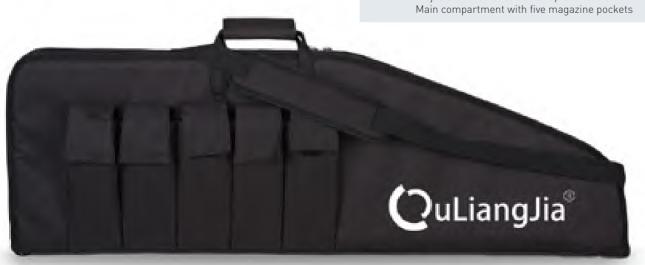

#### AKT-SL147

Dimensions:107x37x6cm

Material: 600 denier polyester and foam inside

Features: Full length zipper opens case out flat for better access Adjustable web shoulder strap and velcro handles Main compartment with five magazine pockets