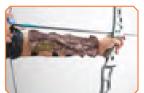

Easy access oversized pockets with multiple compartments for accessories

Armguard

Dimensions: 20x16.5 cm

Dual layered protection

Genuine leather

Reinforced with brown soft leather

Hook and ealstic fitting