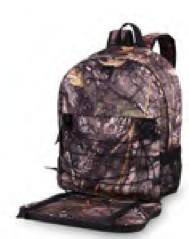

#### AKT-SL873

Dimensions: 33x12x47cm

Capacity: 30-40L

Material: Camo brushed tricot

Fetures: One main storage compartment with organizer pockets inside, comfort molded foam back pad, two sides zipper pockets for small accessories, front elastic bands to hold light gear or clothing