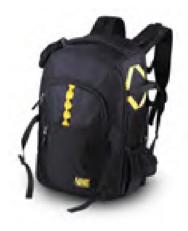

#### **ALL THE CAMERA BAGS FEATURES:**

The camera backpack has room for all your photography equipment, main compartment with its adjustable cells that will accommodate your unique group of accessories

The inside of the main compartment cover features mesh pockets for storing small items like batteries, memory cards, and USB drives., also features with one laptop diivider. The main compartment itself is lined with fabric covered foam throughout for extra protection of delicate equipment. You can reposition or remove several foam dividers to accommodate your gear. Use the canvas straps to fully secure larger items.

The outside of the backpack has two side mech pockets (great for keys, cell phone, and MP3 player) and one front zippered pocket (great for manuals, notebooks, or even a light jacket or rain ponchol.

The backpack is adjustable, heavily padded, shoulder straps and wide, adjustable waist and chest straps make the backpack comfortable to wear even when loaded with all your gear.