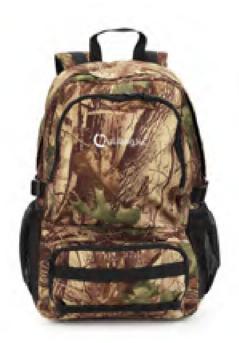

#### AKT-SL872

Dimensions: 43x15x55cm

Capacity: 30-40L

Material: Camo brushed tricot

Features: Nice Logo embroidery on front, Elastic mesh waterbottle pocket on each side pocket. Main compartment for many things, Buckles & straps on each side to secure the bag