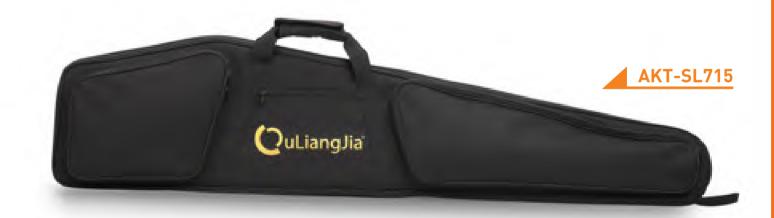

| AKT-SL714                                                                                                                                                                                                                    | AKT-SL715                                                                                                                                                                                                                    |
|------------------------------------------------------------------------------------------------------------------------------------------------------------------------------------------------------------------------------|------------------------------------------------------------------------------------------------------------------------------------------------------------------------------------------------------------------------------|
| Dimensions: 125x30cm                                                                                                                                                                                                         | Dimensions: 133x25x3cm                                                                                                                                                                                                       |
| Material: 600 denier polyester and foam inside                                                                                                                                                                               | Material: 600 denier polyester and foam inside                                                                                                                                                                               |
| Features: Adjustable, firm and comfortable shoulder strap and hander belt with hook and loop for easy carrying.  Super extra-thick, dual-layered sponge for well protection.  Three zippered pockets for accessories at side | Features: Adjustable, firm and comfortable shoulder strap and hander belt with hook and loop for easy carrying.  Super extra-thick, dual-layered sponge for well protection.  Three zippered pockets for accessories at side |