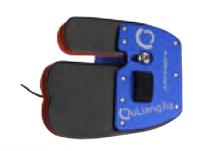

#### AKT-SL677

Material: Rugged high-denier POLY construction

Length: 50cm

Direction: RH & LH

Features: Two soundamping separators, four pockets, two D-rings to hook your accessories, belt included.