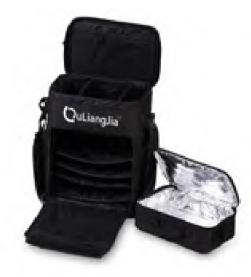

#### AKT-DY012

Dimension:28.5x25.5x19cm

Material: 1800D polyester with pvc coating.

Features: Oversized zippers

Outside pocket storage

Plasitc handle

Designed for comfort and portability Adjustable shouler strap with padding With 4 plastic trays with adjustable dividers

#### AKT-DY016

Dimensions:50x34x31cm

Material: 1680D polyester with pvc coating.

Features: Oversized zippers

Outside pocket storage

Designed for comfort and portability Adjustable shoulder strap with padding

With 4 plastic trays with adjustable dividers