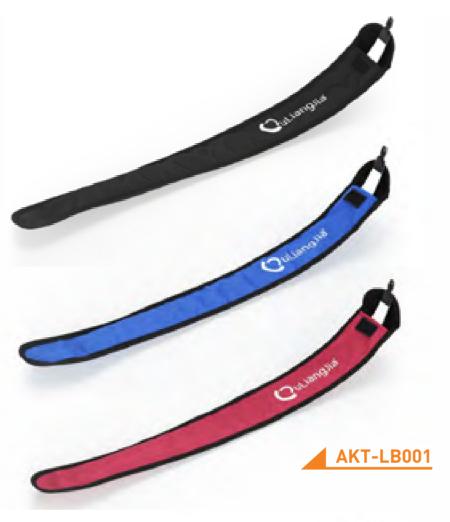

#### AKT-LB001

Cover for Limbs

Material: 600D polyester with PVC coating

Dimensions:70x7.5cm

Features: Internal soft padded lining for protection.