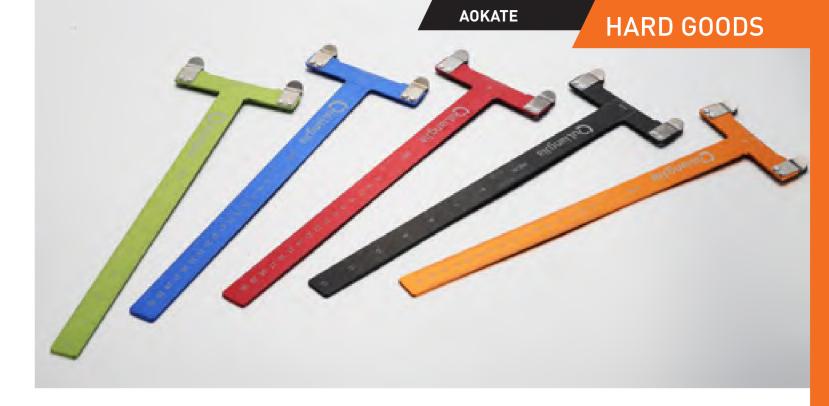

#### AKT-TC001

T Gauge

Metric and inch markings

Metal string clips

Perfect tool for nockset placement, brace and tiller checking

Laser logos