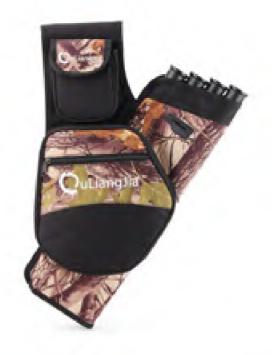

#### **AKT-JN006**

Material: Rugged high-denier POLY construction

Length: 46.5cm

Direction: RH & LH

Features: Three tubes, four pockets, clip for accessories, belt included.

#### AKT-JN007

Material: Rugged high-denier POLY construction

Length: 46.5cm

Direction: RH & LH

Features: Four tubes, three pockets, slot for T-gauge, belt included, multiple accessory attachment rings, reversible hook-and-loop upper and lower pokcets for wear on right or left side.