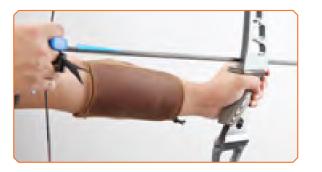

Easy access oversized pockets with multiple compartments for accessories

Armguard

Dimensions: 20x16.5 cm

Dual layered protection

Genuine leather

Reinforced with brown soft leather

Hook and ealstic fitting