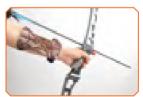

Easy access oversized pockets with multiple compartments for accessories

Armguard

Dimensions: 20x16.5 cm

Dual layered protection

Genuine leather

Reinforced with brown soft leather

Hook and ealstic fitting