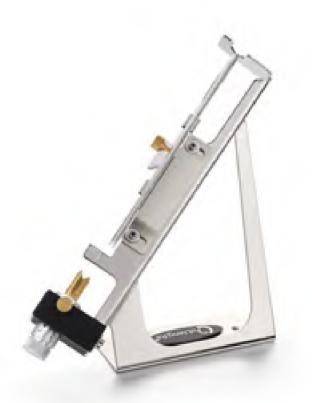

#### AKT-SL829

Beginner to inermediate recurve signt

Full aluminum lightweight construction

7" extension

Rapid elevation adjustment

8/32 Ring pin incl.

Removable aperture block

RH and LH available