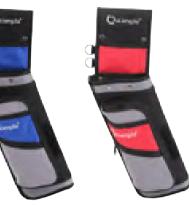

#### **AKT-JN006**

Material: Rugged high-denier POLY construction

Length: 46.5cm

Direction: RH & LH

Features: Three tubes, four pockets, clip for accessories, belt included.

#### AKT-JN007

Material: Rugged high-denier POLY construction

Length: 46.5cm

Direction: RH & LH

Features: Four tubes, three pockets, slot for T-gauge, belt included, multiple accessory attachment rings, reversible hook-and-loop upper and lower pokcets for wear on right or left side.