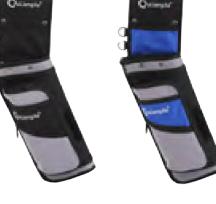

#### AKT-SL677

Material: Rugged high-denier POLY construction

Length: 50cm

Direction: RH & LH

Features: Two soundamping separators, four pockets, two D-rings to hook your accessories, belt included.

#### AKT-SL854

Material: Rugged high-denier POLY construction

Length: 46cm

Direction: RH & LH

Features: Hook attachment, semi-rigid body, ambidextrous.

Material: Rugged high-denier POLY construction

Length: 44.5cm Direction: RH & LH