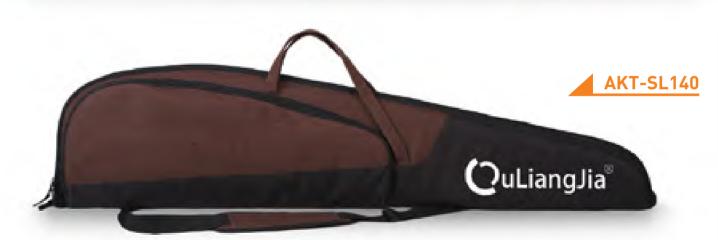

| AKT-SL014                                                                                                                                                                                      | AKT-SL140                                                                                                                                                                              |
|------------------------------------------------------------------------------------------------------------------------------------------------------------------------------------------------|----------------------------------------------------------------------------------------------------------------------------------------------------------------------------------------|
| Dimensions: 173x24 cm                                                                                                                                                                          | Dimensions: 125x28cm                                                                                                                                                                   |
| Material: Durable camo shell fabric                                                                                                                                                            | Material: 600 denier polyester and foam inside                                                                                                                                         |
| Features: Main compartment with zipper closure ,<br>organized with front pocket<br>With webbing carrying handle and adjustable padding<br>shoulder strap<br>Top with D-ring for haning on wall | Features: Main compartment and front pockets are all with full zipper closure Carrying with adjustable and padding shouder strap, or webbing handles Different colors fabric assorted, |