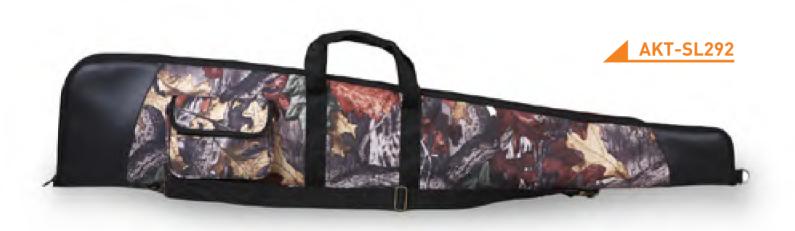

| AKT-SL292                                                                                                                                                                                  | AKT-SL300                                                                                                                                                                                            |
|--------------------------------------------------------------------------------------------------------------------------------------------------------------------------------------------|------------------------------------------------------------------------------------------------------------------------------------------------------------------------------------------------------|
| Dimensions: 126x28cm                                                                                                                                                                       | Dimensions: 122x27x4cm                                                                                                                                                                               |
| Material: camoflage with inner plush and foam                                                                                                                                              | Material: Made with 600 denier polyester                                                                                                                                                             |
| Features: One main compartment with large capacity, One small zipper pocket on the front , inner with mesh divider, Carrying with adjustable shoulder and handle straps, for easy carrying | Features: Full-length zipper with pull , durable canvas<br>Full EPE and foam padding to protect rifles inside<br>Main compartment with hanging circle<br>Front square pocket for hunting accessaries |