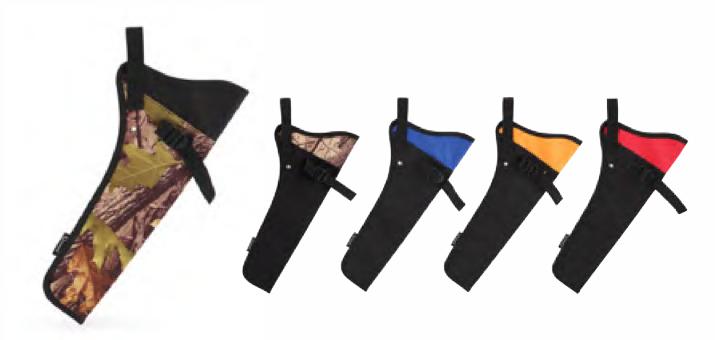

## **AOKATE**

FACTORY FOUNDED

GROUND AREA

ANNUAL CAPACITY

COUNTRY OF SALE

01 NINGBO FENGHUA AOKATE COMMODITY FACTORY 02

Material: Rugged high-denier POLY construction

Length: 45cm

Direction: RH & LH

Features: Three tubes, including hook attachment, side pockets, slot for T-guage.

Quitiengile\*

Material: Rugged high-denier POLY construction

Length: 50cm

Direction: RH & LH

Features: Two soundamping separators, four pockets, slot for pen, two D-rings to hook your accessories, belt included.