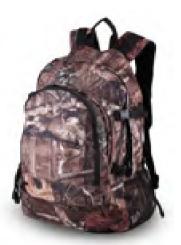

#### AKT-SL872

Dimensions: 43x15x55cm

Capacity: 30-40L

Material: Camo brushed tricot

Features: Nice Logo embroidery on front, Elastic mesh waterbottle pocket on each side pocket. Main compartment for many things, Buckles & straps on each side to secure the bag