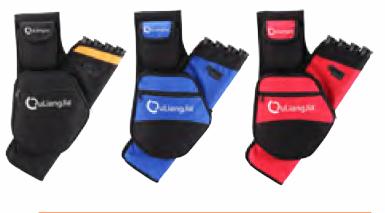

## **AOKATE**

FACTORY FOUNDED

GROUND AREA

ANNUAL CAPACITY

COUNTRY OF SALE

01 NINGBO FENGHUA AOKATE COMMODITY FACTORY 02

Material: Rugged high-denier POLY construction

Length: 45cm

Direction: RH & LH

Features: Three tubes, including hook attachment, side pockets, slot for T-guage.

Quitiengile\*

Material: Rugged high-denier POLY construction

Length: 50cm

Direction: RH & LH

Features: Two soundamping separators, four pockets, slot for pen, two D-rings to hook your accessories, belt included.