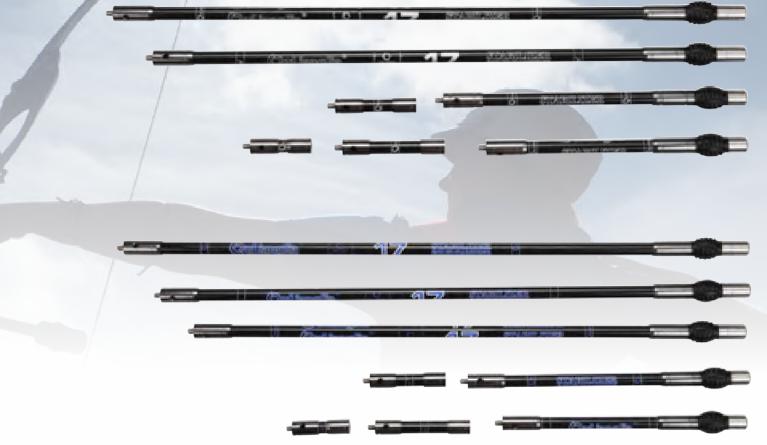

Stabilizer Diameter: 17mm Size:26",28",30" 100% Carbon

Diameter: 17mm Size:10",12" 100% Carbon

Diameter: 17mm Size:3",4",5"

Incl.dampers

Incl.dampers

Full aluminum lightweight construction

Light weight

Quick release fast vertical adjustment