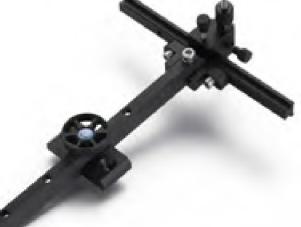

#### AKT-SL829

Beginner to inermediate recurve signt

Full aluminum lightweight construction

7" extension

Rapid elevation adjustment

8/32 Ring pin incl.

Removable aperture block

RH and LH available