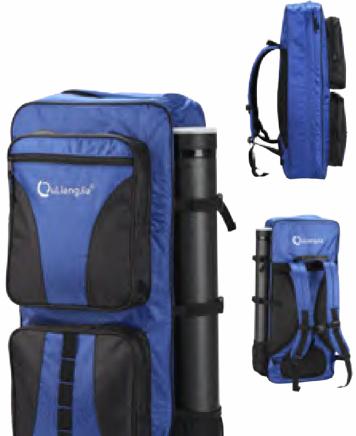

#### AKT-BP003

Material: 100% polyester Honeycomb Pattern ripstop fabric

Dimension:70x30x15cm

Removable three compartment riser and limb case

Quick side access to riser and limb case

Included arrow cannister

Easy access oversized pockets with multiple compartments for accessories

Armguard

Dimensions: 20x16.5 cm

Dual layered protection

Genuine leather

Reinforced with brown soft leather

Hook and ealstic fitting