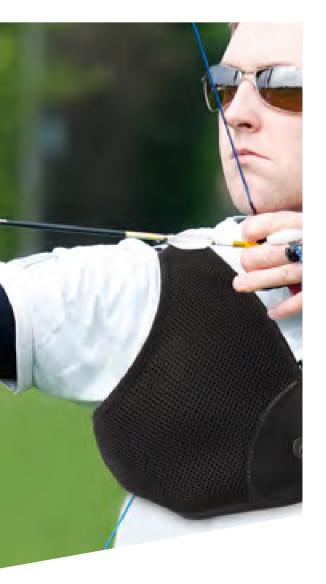

#### AKT-SL856

Chest guard

Sizes: Small, Medium, Large

Direction: RH & LH

Features: Soft foam padded, adjustable elastic strap, one touch buckle opening