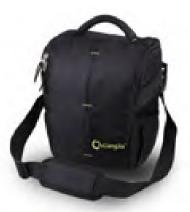

#### **ALL THE CAMERA BAGS FEATURES:**

The camera backpack has room for all your photography equipment, main compartment with its adjustable cells that will accommodate your unique group of accessories

The inside of the main compartment cover features mesh pockets for storing small items like batteries, memory cards, and USB drives., also features with one laptop diivider. The main compartment itself is lined with fabric covered foam throughout for extra protection of delicate equipment. You can reposition or remove several foam dividers to accommodate your gear. Use the canvas straps to fully secure larger items.

The outside of the backpack has two side mech pockets (great for keys, cell phone, and MP3 player) and one front zippered pocket (great for manuals, notebooks, or even a light jacket or rain ponchol.

The backpack is adjustable, heavily padded, shoulder straps and wide, adjustable waist and chest straps make the backpack comfortable to wear even when loaded with all your gear.