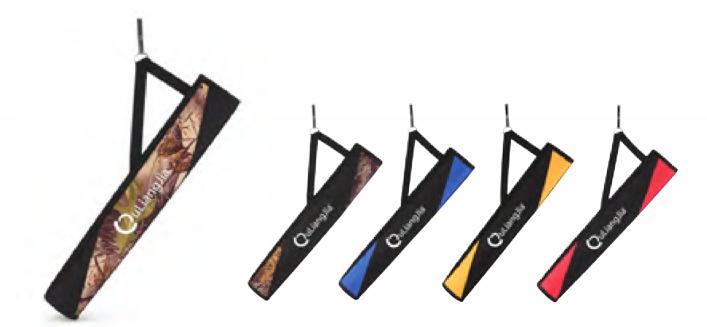

by year. All of our products comply with international quality standard, are greatly appreciated in a variety of different markets throughout the world, many clients are all satisfied with our products quality, attractive price and good service.







## **AOKATE**









FACTORY FOUNDED

GROUND AREA

ANNUAL CAPACITY

COUNTRY OF SALE







01 NINGBO FENGHUA AOKATE COMMODITY FACTORY 02









Material: Rugged high-denier POLY construction

Length: 45cm

Direction: RH & LH

Features: Three tubes, including hook attachment, side pockets, slot for T-guage.













Quitiengile\*





Material: Rugged high-denier POLY construction

Length: 50cm

Direction: RH & LH

Features: Two soundamping separators, four pockets, slot for pen, two D-rings to hook your accessories, belt included.







#### AKT-SL677

Material: Rugged high-denier POLY construction

Length: 50cm

Direction: RH & LH

Features: Two soundamping separators, four pockets, two D-rings to hook your accessories, belt included.







#### AKT-SL854

Material: Rugged high-denier POLY construction

Length: 46cm

Direction: RH & LH

Features: Hook attachment, semi-rigid body, ambidextrous.









Material: Rugged high-denier POLY construction

Length: 44.5cm Direction: RH & LH

Features: Two tubes, including hook attachment, ambidextrous.













#### **AKT-JN006**

Material: Rugged high-denier POLY construction

Length: 46.5cm

Direction: RH & LH

Features: Three tubes, four pockets, clip for accessories, belt included.













#### AKT-JN007

Material: Rugged high-denier POLY construction

Length