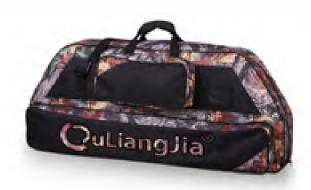

| Material: 600D polyester with PVC coating                                                 | Material: 600D polyester with PVC coating                                                   |
| Dimensions: 50x14cm                                                                                     | Dimensions: 74.5x18cm                                                                     | Dimensions: 98x14cm                                                                         |
| Features: Internal soft padded lining and foam for protection,2 tunnels for 2 kinds of short stabilizer | Features: Internal soft padded lining and foam for protection, fits 23", 25", 27" risers. | Features: Internal soft padded lining and foam for protection,it's good for long stabilizer |







Dimension:104x40.6x12cm

Durable 600D polyester & camo shell fabric

Oversized #10 zipper

Large zipper pocket for arrow cannister

EPE foam exterior padding

Adjustable shoulder strap included

#### AKT-SL165

Dimension:104x50.8x15cm

Ultra-durable polyester exterior

Oversized #10 zippers

Storage of bows ,arrows accessories and range gear

Large pocket for arrow cannister

with backpack system

Adjustable shoulder strap included















Dimension107x45x13cm

AKT-GB007

Deluxe plush lining fabric

Full size arrow box pocket

External accessories pockets

Padded shoulder strap

Internal cam protection pads

#### AKT-QT077

Dimension:109.2x33x15cm

Rugged high-denier POLY construction

Simple & cheap version

One square pocket for gear

Large one zipper pockte for arrow cannister