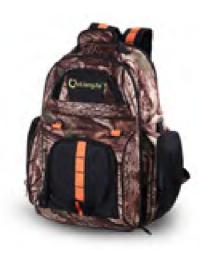

#### AKT-SL872

Dimensions: 43x15x55cm

Capacity: 30-40L

Material: Camo brushed tricot

Features: Nice Logo embroidery on front, Elastic mesh waterbottle pocket on each side pocket. Main compartment for many things, Buckles & straps on each side to secure the bag