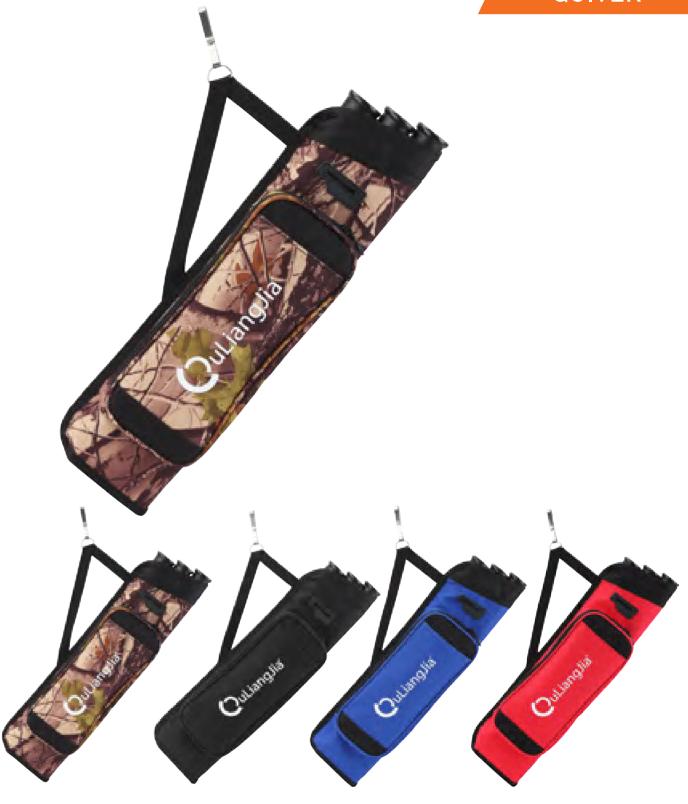

Direction: RH & LH

Features: Three tubes, including hook attachment, side pockets, slot for T-guage.

Quitiengile\*

Material: Rugged high-denier POLY construction

Length: 50cm

Direction: RH & LH

Features: Two soundamping separators, four pockets, slot for pen, two D-rings to hook your accessories, belt included.

#### AKT-SL677

Material: Rugged high-denier POLY construction

Length: 50cm

Direction: RH & LH

Features: Two soundamping separators, four pockets, two D-rings to hook your accessories, belt included.

#### AKT-SL854

Material: Rugged high-denier POLY construction

Length: 46cm

Direction: RH & LH

Features: Hook attachment, semi-rigid body, ambidextrous.

Material: Rugged high-denier POLY construction

Length: 44.5cm Direction: RH & LH