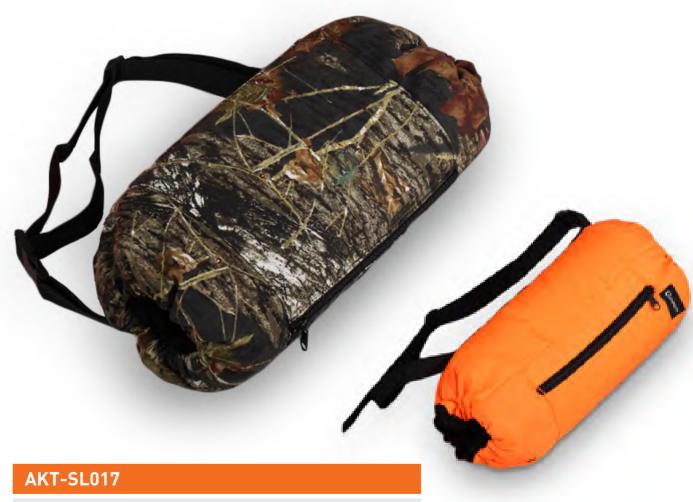

#### AKT-SL677

Material: Rugged high-denier POLY construction

Length: 50cm

Direction: RH & LH

Features: Two soundamping separators, four pockets, two D-rings to hook your accessories, belt included.