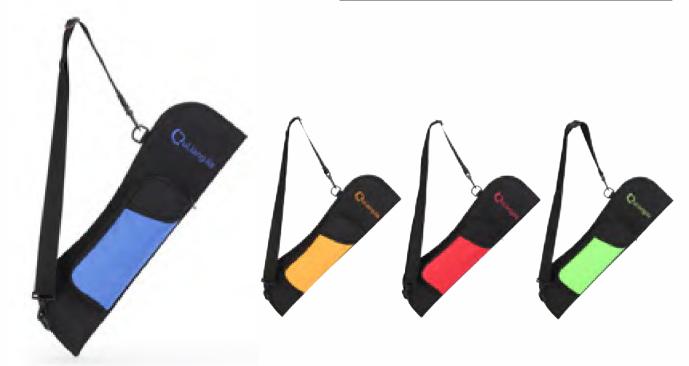

## **AOKATE**

FACTORY FOUNDED

GROUND AREA

ANNUAL CAPACITY

COUNTRY OF SALE

01 NINGBO FENGHUA AOKATE COMMODITY FACTORY 02

Material: Rugged high-denier POLY construction

Length: 45cm

Direction: RH & LH

Features: Three tubes, including hook attachment, side pockets, slot for T-guage.

Quitiengile\*

Material: Rugged high-denier POLY construction

Length: 50cm

Direction: RH & LH

Features: Two soundamping separators, four pockets, slot for pen, two D-rings to hook your accessories, belt included.