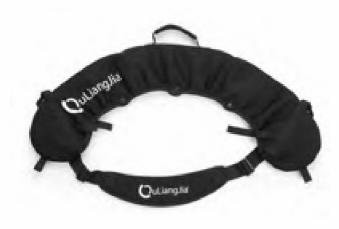

#### AKT-SL677

Material: Rugged high-denier POLY construction

Length: 50cm

Direction: RH & LH

Features: Two soundamping separators, four pockets, two D-rings to hook your accessories, belt included.