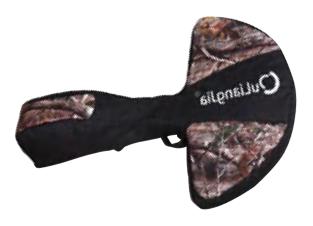

#### AKT-SL680

Material: outer: 600D polyester; inner: Non Woven Fabric

Features:Super EPE padding for well protecting

One main compartment for crossbow carrying One zipper pockets on the front and another on the side Comfortable hand belt for easy carrying

Heavy-duty zippers

Material: outer: 600D polyester; inner: Non Woven Fabric

Features: Super EPE padding for well protecting
One main compartment for crossbow carrying
One zipper pockets on the front and another on the side
Comfortable hand belt for easy carrying
Heavy-duty zippers