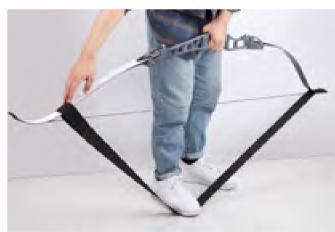

#### AKT-SL817

Bowstringer

Material: Polyester webster and rubber part in loop

Dimensions: 181x5cm

Features: Rubber friction pad for safe, secure grip.

Material: Neoprene

Features: Fits 30" up to 44" compound bows, pretects string, cables and cams, Incl. carrier.Nice camo print.