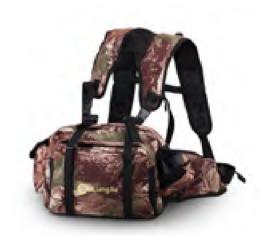

#### AKT-SJ287

Capacity: 8L

Material: brushed tricot fabric with soft PVC coating

Four packets: main, front, two side

Removable shoulder harness

Removable padded waist belt with 2 packs Compatible with the accessory pockets