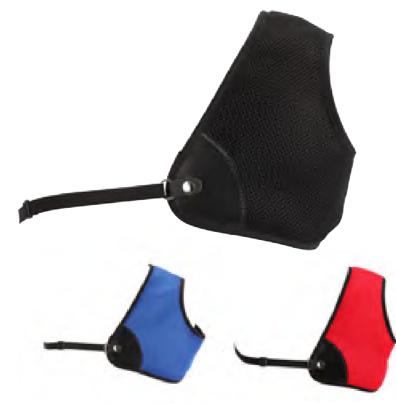

#### AKT-SL856

Chest guard

Sizes: Small, Medium, Large

Direction: RH & LH

Features: Soft foam padded, adjustable elastic strap, one touch buckle opening