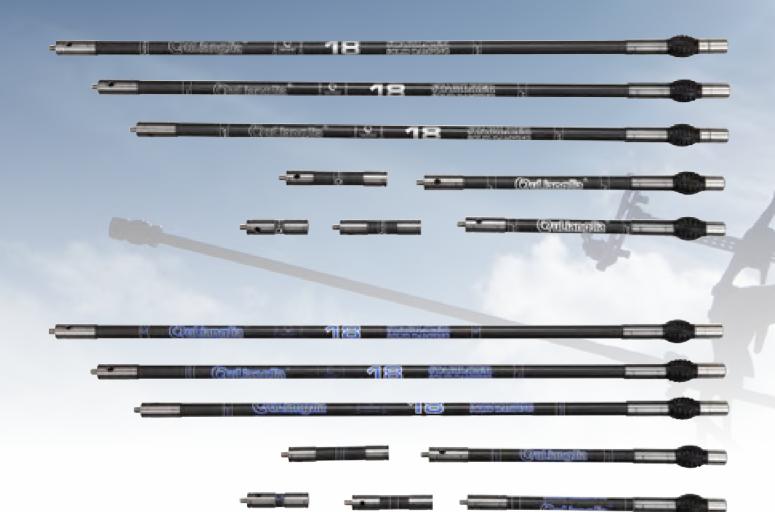

Size:10",12" Size:26",28",30" 3K Hi-modulus Carbon 3K Hi-modulus Carbon Incl.dampers Incl.dampers

Incl.cap weights and flat weight Incl.cap weights

Diameter: 18mm Size:3",4",5" 3K Hi-modulus Carbon AKT-SL816