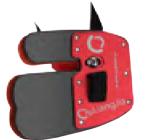

#### AKT-SL677

Material: Rugged high-denier POLY construction

Length: 50cm

Direction: RH & LH

Features: Two soundamping separators, four pockets, two D-rings to hook your accessories, belt included.