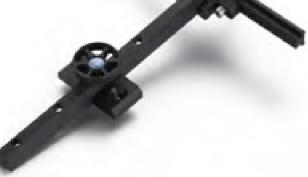

#### AKT-SL829

Beginner to inermediate recurve signt

Full aluminum lightweight construction

7" extension

Rapid elevation adjustment

8/32 Ring pin incl.

Removable aperture block

RH and LH available