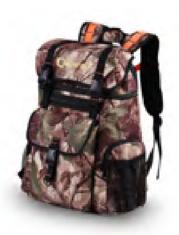

#### AKT-SJ043

Dimensions: 35x45x15cm

Material: brushed polyester tricot with soft PVC coating

Features: brand camo Realtree AP

2 zippered side pockets

Front zippered pokcet with extra another zippered pocket

Main compartment for many things stuff in

Soft rubber handle on top

Padded and suitable shoulder strap and waist belt Chest belt also included