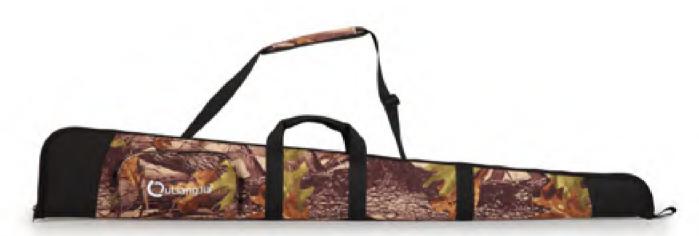

Tree hang/hook tucks away inside top back compartment

D-ring for compass attachment

Elastic web straps with velcro closure on bottom panel

NINGBO FENGHUA AOKATE COMMODITY FACTORY

Dimensions: 122.5x24.5x6cm

Materials: 600D polyester with PVC coating; inner: plush and foam

Features: Webbing handle for easying carrying
Adjustable and comfortable shoulder strap
One side pocket with No.5 zipper on the front
Super extra-thick, dual-layered sponge for well protecting