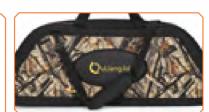

#### AKT-SL677

Material: Rugged high-denier POLY construction

Length: 50cm

Direction: RH & LH

Features: Two soundamping separators, four pockets, two D-rings to hook your accessories, belt included.