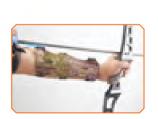

#### AKT-SL098

Armguard Large

Dimension: 19x11cm

Fabric:Polyester 600D and leather

Features: Three elastic clip buckles, nice leather for protection, durable

#### AKT-SL865

Armguard XL

Dimension:29.5x9.5cm

Fabric:Polyester 600D and leather

Features: Four elastic clip buckles, double wired bars and nice leather for protection, durable