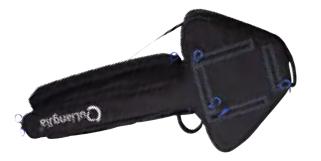

#### AKT-SL424

Material: Durable 600D polyester

Features: Sleek crossbow case for maximum protection and gear storage needs

Fits most standard crossbows Fitted shape reduces bulk

Convenient carry handle and D-ring for carrying or storage

Large zippers for ease of use Includes adjustable sling