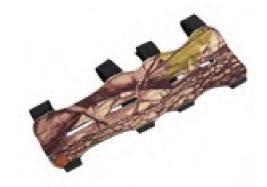

Easy access oversized pockets with multiple compartments for accessories

Armguard

Dimensions: 20x16.5 cm

Dual layered protection

Genuine leather

Reinforced with brown soft leather

Hook and ealstic fitting