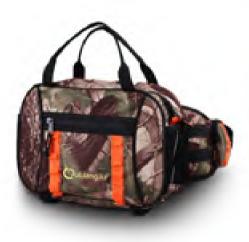

#### AKT-SJ068

Dimensions: 29x17x41cm

Material: offee 600D polyester with PVC coating combinated with heavy duty Realtree pink camo

Features: heavy knit mesh

Hand carrier one the top of the bag.

With backpack system

Elastic mesh waterbottle pocket on one side

Front zippered pocket