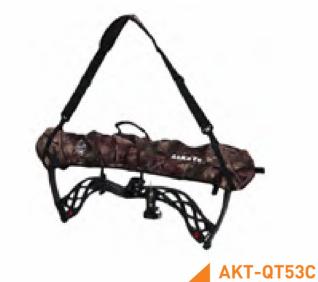

#### AKT-QT077

Dimension:109.2x33x15cm

Rugged high-denier POLY construction

Simple & cheap version

One square pocket for gear

Large one zipper pockte for arrow cannister

Adjustable shoulder strap included

Dimension:98x38x9cm