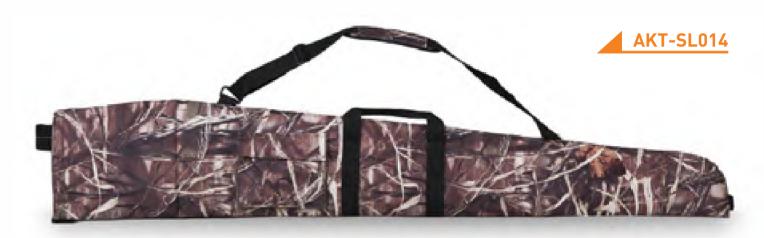

| AKT-SL014                                                                                                                                                                                      | AKT-SL140                                                                                                                                                                              |
|------------------------------------------------------------------------------------------------------------------------------------------------------------------------------------------------|----------------------------------------------------------------------------------------------------------------------------------------------------------------------------------------|
| Dimensions: 173x24 cm                                                                                                                                                                          | Dimensions: 125x28cm                                                                                                                                                                   |
| Material: Durable camo shell fabric                                                                                                                                                            | Material: 600 denier polyester and foam inside                                                                                                                                         |
| Features: Main compartment with zipper closure ,<br>organized with front pocket<br>With webbing carrying handle and adjustable padding<br>shoulder strap<br>Top with D-ring for haning on wall | Features: Main compartment and front pockets are all with full zipper closure Carrying with adjustable and padding shouder strap, or webbing handles Different colors fabric assorted, |