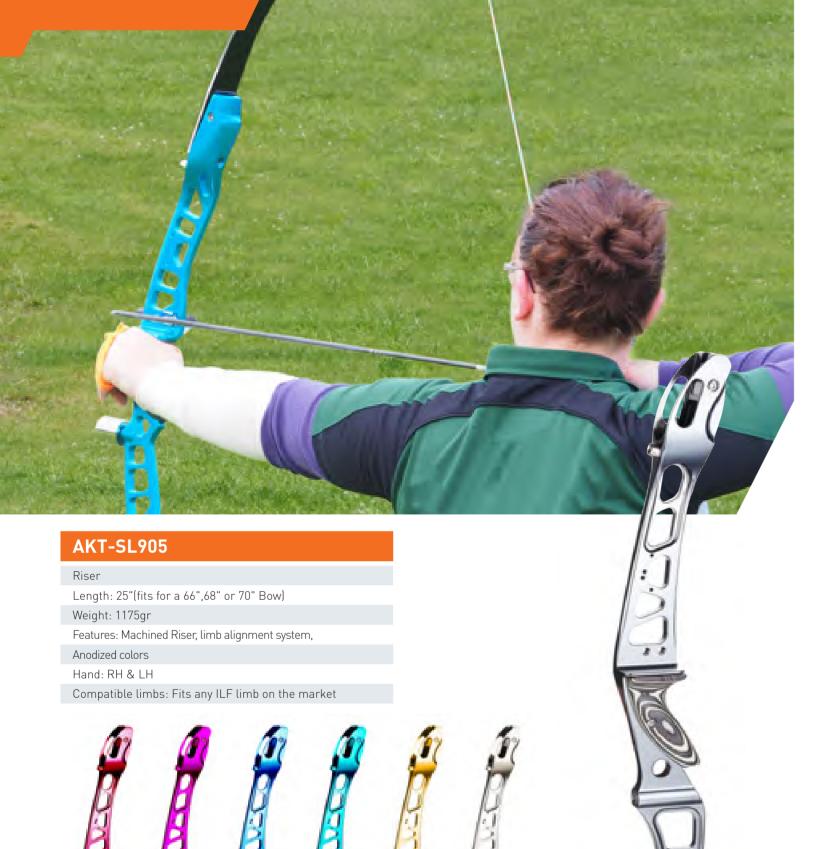

## **AOKATE**

FACTORY FOUNDED

GROUND AREA

ANNUAL CAPACITY

COUNTRY OF SALE

01 NINGBO FENGHUA AOKATE COMMODITY FACTORY 02

Material: Rugged high-denier POLY construction

Length: 45cm

Direction: RH & LH

Features: Three tubes, including hook attachment, side pockets, slot for T-guage.

Quitiengile\*

Material: Rugged high-denier POLY construction

Length: 50cm

Direction: RH & LH

Features: Two soundamping separators, four pockets, slot for pen, two D-rings to hook your accessories, belt included.