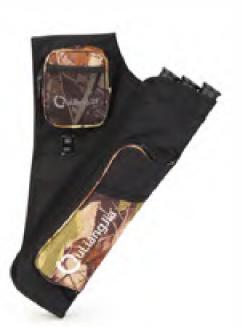

Direction: RH & LH

Features: Three tubes, including hook attachment, side pockets, slot for T-guage.

Quitiengile\*

Material: Rugged high-denier POLY construction

Length: 50cm

Direction: RH & LH

Features: Two soundamping separators, four pockets, slot for pen, two D-rings to hook your accessories, belt included.

#### AKT-SL677

Material: Rugged high-denier POLY construction

Length: 50cm

Direction: RH & LH

Features: Two soundamping separators, four pockets, two D-rings to hook your accessories, belt included.