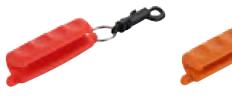

#### AKT-QT161

Arrow Puller

Proprietary compound for maximum arrow grip

Internal -molded sides for improved wet-weather pulling

Ergonomic wedge shape for comfortable fit

Included 5/16 screw

Quick and easy one-hand fix