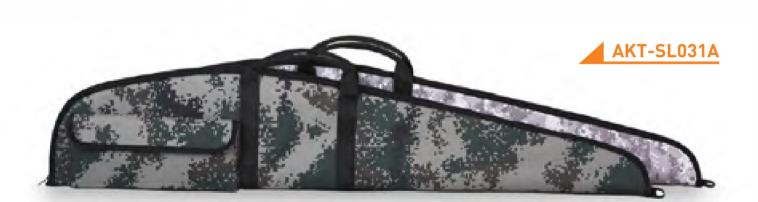

| AKT-SL014                                                                                                                                                                                      | AKT-SL140                                                                                                                                                                              |
|------------------------------------------------------------------------------------------------------------------------------------------------------------------------------------------------|----------------------------------------------------------------------------------------------------------------------------------------------------------------------------------------|
| Dimensions: 173x24 cm                                                                                                                                                                          | Dimensions: 125x28cm                                                                                                                                                                   |
| Material: Durable camo shell fabric                                                                                                                                                            | Material: 600 denier polyester and foam inside                                                                                                                                         |
| Features: Main compartment with zipper closure ,<br>organized with front pocket<br>With webbing carrying handle and adjustable padding<br>shoulder strap<br>Top with D-ring for haning on wall | Features: Main compartment and front pockets are all with full zipper closure Carrying with adjustable and padding shouder strap, or webbing handles Different colors fabric assorted, |