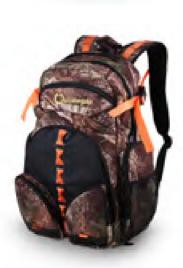

#### AKT-SL873

Dimensions: 33x12x47cm

Capacity: 30-40L

Material: Camo brushed tricot

Fetures: One main storage compartment with organizer pockets inside, comfort molded foam back pad, two sides zipper pockets for small accessories, front elastic bands to hold light gear or clothing