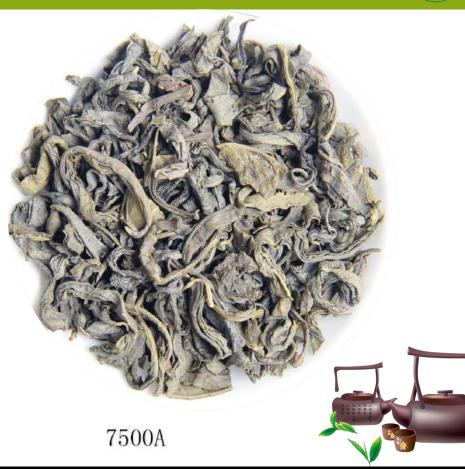

#### Product introduction

Produced and sold by ourselves OEM accepted Mee tea is one of our traditional export tea, which belongs to the most precious type of green tea. Firm and solid stripshaped, uniform and neat, in gray-green color, blooming, oil polished, with thick fragrant and mellow flavor. It for its slim strip shape, which looks like fine eyebrows of young ladies. For this series tea, our main market are Morocco, Algeria, Maurtania, Niger, Guinea and Mali, etc.

41022AA

9371A

9367

34405

Chunmee Tea:

眉茶chunmee green tea9106

Gunpowder tea is named for its round, smooth and arl-like appearance. Round and firm shape, tender green color, heavy and solid structure, pearl-like appearance. Aftel brewed, the tea features thick fragrant and rich flavor, fresh and mellow in taste, and can be brewed for several times. Gunpowder tea is one kind of round roasted green tea, which is also named as ping roasted green tea. Gunpowder tea is well regarded as green peal. For this series tea, our main market are Morocco, Algeria, tajikistan and Mali, etc.