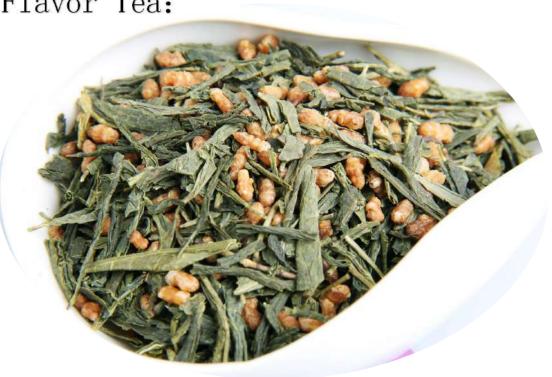

mooth and arl-like appearance. Round and firm shape, tender green color, heavy and solid structure, pearl-like appearance. Aftel brewed, the tea features thick fragrant and rich flavor, fresh and mellow in taste, and can be brewed for several times. Gunpowder tea is one kind of round roasted green tea, which is also named as ping roasted green tea. Gunpowder tea is well regarded as green peal. For this series tea, our main market are Morocco, Algeria, tajikistan and Mali, etc.























































Gunpowder Tea:









Gunpowder Tea:





珠茶gunpowder green tea 3505

珠茶gunpowder green tea 9105



















Maofeng Tea Special Grade



































Maofeng Tea Grade Three









奶香茶milk gunpowder green tea





#### Flavor Tea:









#### Flavor Tea:





蒸青steam tea 或 sencha tea



## Export black Tea Series









# Export black Tea Series





红茶#1 black tea Flowery OP





# Export black Tea Series





红茶片 black tea fanning



红茶片BOF broken orange fannings



#### Domestic tea series















Famous Tea-Wuyangchunyu Tea:







Special Grade











High mountain Tea













#### Famous Tea-Wuyangchunyu Tea:







Maofeng Tea Grade Two

























#### Famous Black Tea:



Wuzhouhong Black Tea































Jiulongshan Black Tea

















































Woven bag

Wooden Case









Container Loading