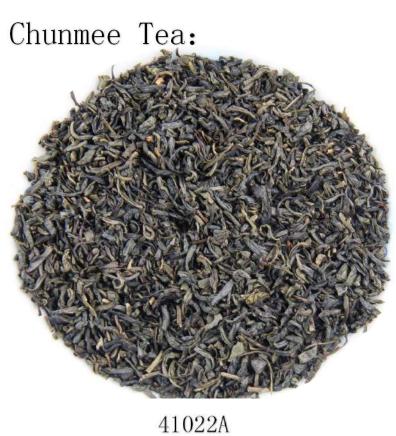

41022AA

9371A

9367

34405

Chunmee Tea:

眉茶chunmee green tea9106

Gunpowder tea is named for its round, smooth and arl-like appearance. Round and firm shape, tender green color, heavy and solid structure, pearl-like appearance. Aftel brewed, the tea features thick fragrant and rich flavor, fresh and mellow in taste, and can be brewed for several times. Gunpowder tea is one kind of round roasted green tea, which is also named as ping roasted green tea. Gunpowder tea is well regarded as green peal. For this series tea, our main market are Morocco, Algeria, tajikistan and Mali, etc.