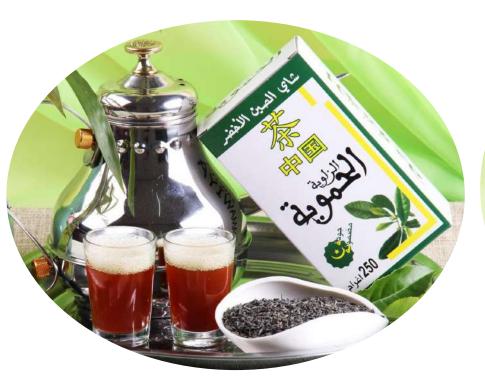

珠茶gunpowder green tea 3505

珠茶gunpowder green tea 9105



















Maofeng Tea Special Grade



































Maofeng Tea Grade Three









奶香茶milk gunpowder green tea





#### Flavor Tea:









#### Flavor Tea:





蒸青steam tea 或 sencha tea



## Export black Tea Series









# Export black Tea Series





红茶#1 black tea Flowery OP





# Export black Tea Series





红茶片 black tea fanning



红茶片BOF broken orange fannings



#### Domestic tea series















Famous Tea-Wuyangchunyu Tea:







Special Grade











High mountain Tea













#### Famous Tea-Wuyangchunyu Tea:







Maofeng Tea Grade Two

























#### Famous Black Tea:



Wuzhouhong Black Tea































Jiulongshan Black Tea

















































Woven bag

Wooden Case









Container Loading