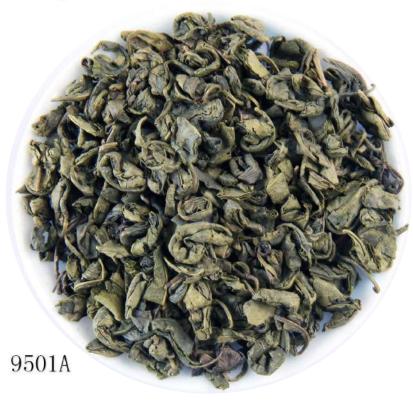

41022AA

9371A

9367

34405

Chunmee Tea:

眉茶chunmee green tea9106

Gunpowder tea is named for its round, smooth and arl-like appearance. Round and firm shape, tender green color, heavy and solid structure, pearl-like appearance. Aftel brewed, the tea features thick fragrant and rich flavor, fresh and mellow in taste, and can be brewed for several times. Gunpowder tea is one kind of round roasted green tea, which is also named as ping roasted green tea. Gunpowder tea is well regarded as green peal. For this series tea, our main market are Morocco, Algeria, tajikistan and Mali, etc.

Gunpowder Tea:

Gunpowder Tea:

珠茶gunpowder green tea 3505

珠茶gunpowder green tea 9105

Maofeng Tea Special Grade

Maofeng Tea Grade Three

奶香茶milk gunpowder green tea