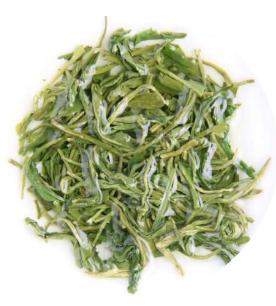

#### Product introduction

Produced and sold by ourselves OEM accepted Mee tea is one of our traditional export tea, which belongs to the most precious type of green tea. Firm and solid stripshaped, uniform and neat, in gray-green color, blooming, oil polished, with thick fragrant and mellow flavor. It for its slim strip shape, which looks like fine eyebrows of young ladies. For this series tea, our main market are Morocco, Algeria, Maurtania, Niger, Guinea and Mali, etc.