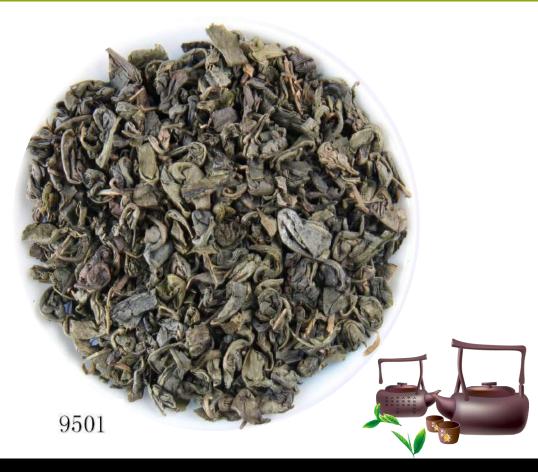

41022AA

9371A

9367

34405

Chunmee Tea:

眉茶chunmee green tea9106

Gunpowder tea is named for its round, smooth and arl-like appearance. Round and firm shape, tender green color, heavy and solid structure, pearl-like appearance. Aftel brewed, the tea features thick fragrant and rich flavor, fresh and mellow in taste, and can be brewed for several times. Gunpowder tea is one kind of round roasted green tea, which is also named as ping roasted green tea. Gunpowder tea is well regarded as green peal. For this series tea, our main market are Morocco, Algeria, tajikistan and Mali, etc.

Gunpowder Tea:

Gunpowder Tea:

珠茶gunpowder green tea 3505

珠茶gunpowder green tea 9105

Maofeng Tea Special Grade

Maofeng Tea Grade Three

奶香茶milk gunpowder green tea