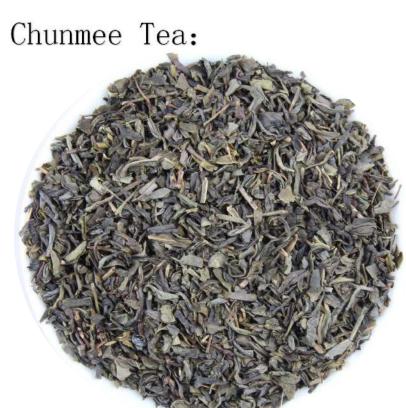

#### Product introduction

Produced and sold by ourselves OEM accepted Mee tea is one of our traditional export tea, which belongs to the most precious type of green tea. Firm and solid stripshaped, uniform and neat, in gray-green color, blooming, oil polished, with thick fragrant and mellow flavor. It for its slim strip shape, which looks like fine eyebrows of young ladies. For this series tea, our main market are Morocco, Algeria, Maurtania, Niger, Guinea and Mali, etc.

41022AA

9371A

9367

34405

Chunmee Tea:

眉茶chunmee green tea9106

Gunpowder tea is named for its round, smooth and arl-like appearance. Round and firm shape, tender green color, heavy and solid structure, pearl-like appearance. Aftel brewed, the tea features thick fragrant and rich flavor, fresh and mellow in taste, and can be brewed for several times. Gunpowder tea is one kind of round roasted green tea, which is also named as ping roasted green tea. Gunpowder tea is well regarded as green peal. For this series tea, our main market are Morocco, Algeria, tajikistan and Mali, etc.