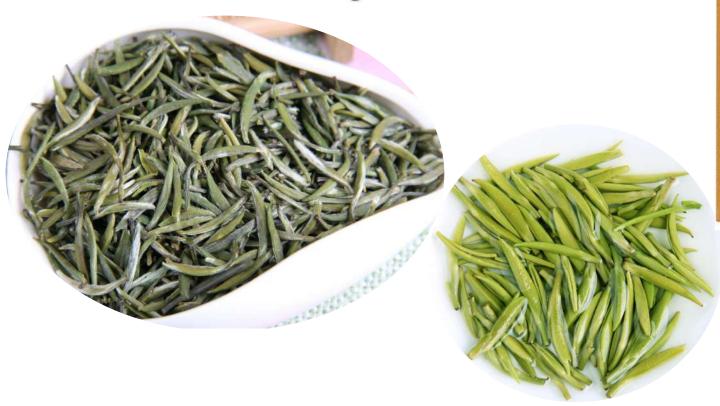

#### Domestic tea series

Famous Tea-Wuyangchunyu Tea:

Special Grade

High mountain Tea

#### Famous Tea-Wuyangchunyu Tea:

Maofeng Tea Grade Two