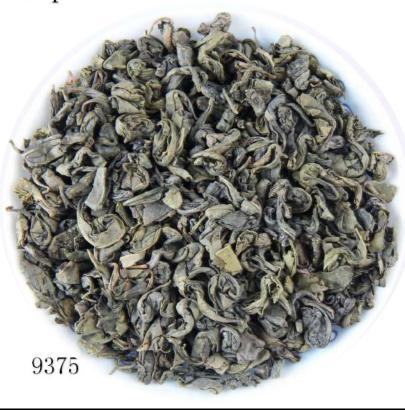

41022AA

9371A

9367

34405

Chunmee Tea:

眉茶chunmee green tea9106

Gunpowder tea is named for its round, smooth and arl-like appearance. Round and firm shape, tender green color, heavy and solid structure, pearl-like appearance. Aftel brewed, the tea features thick fragrant and rich flavor, fresh and mellow in taste, and can be brewed for several times. Gunpowder tea is one kind of round roasted green tea, which is also named as ping roasted green tea. Gunpowder tea is well regarded as green peal. For this series tea, our main market are Morocco, Algeria, tajikistan and Mali, etc.