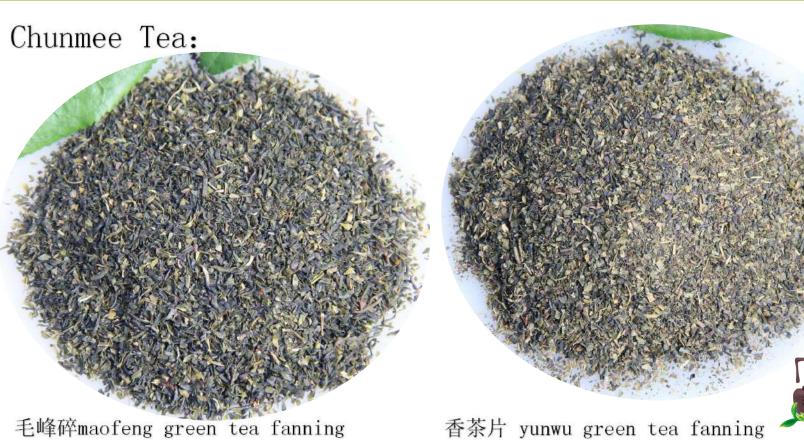

#### Product introduction

Produced and sold by ourselves OEM accepted Mee tea is one of our traditional export tea, which belongs to the most precious type of green tea. Firm and solid stripshaped, uniform and neat, in gray-green color, blooming, oil polished, with thick fragrant and mellow flavor. It for its slim strip shape, which looks like fine eyebrows of young ladies. For this series tea, our main market are Morocco, Algeria, Maurtania, Niger, Guinea and Mali, etc.

41022AA

9371A

9367

34405

Chunmee Tea:

眉茶chunmee green tea9106

Gunpowder tea is named for its round, smooth and arl-like appearance. Round and firm shape, tender green color, heavy and solid structure, pearl-like appearance. Aftel brewed, the tea features thick fragrant and rich flavor, fresh and mellow in taste, and can be brewed for several times. Gunpowder tea is one kind of round roasted green tea, which is also named as ping roasted green tea. Gunpowder tea is well regarded as green peal. For this series tea, our main market are Morocco, Algeria, tajikistan and Mali, etc.