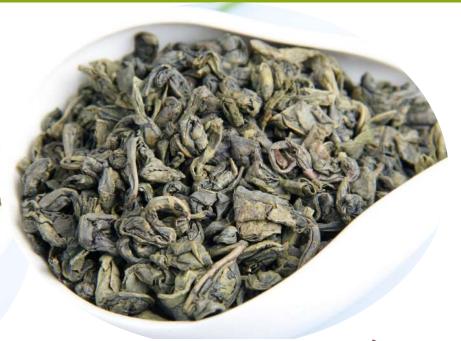

41022AA

9371A

9367

34405

Chunmee Tea:

眉茶chunmee green tea9106

Gunpowder tea is named for its round, smooth and arl-like appearance. Round and firm shape, tender green color, heavy and solid structure, pearl-like appearance. Aftel brewed, the tea features thick fragrant and rich flavor, fresh and mellow in taste, and can be brewed for several times. Gunpowder tea is one kind of round roasted green tea, which is also named as ping roasted green tea. Gunpowder tea is well regarded as green peal. For this series tea, our main market are Morocco, Algeria, tajikistan and Mali, etc.

Gunpowder Tea:

Gunpowder Tea:

珠茶gunpowder green tea 3505

珠茶gunpowder green tea 9105

Maofeng Tea Special Grade

Maofeng Tea Grade Three

奶香茶milk gunpowder green tea