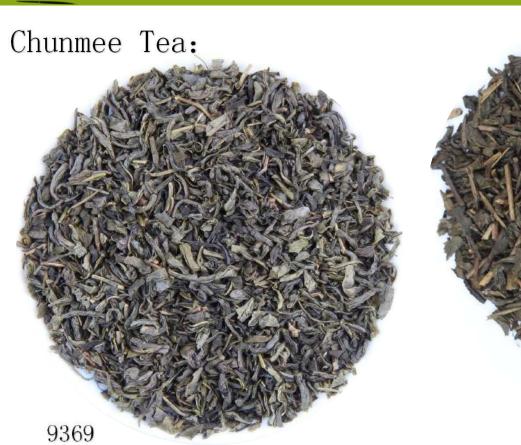

#### Product introduction

Produced and sold by ourselves OEM accepted Mee tea is one of our traditional export tea, which belongs to the most precious type of green tea. Firm and solid stripshaped, uniform and neat, in gray-green color, blooming, oil polished, with thick fragrant and mellow flavor. It for its slim strip shape, which looks like fine eyebrows of young ladies. For this series tea, our main market are Morocco, Algeria, Maurtania, Niger, Guinea and Mali, etc.

41022AA

9371A

9367

34405

Chunmee Tea:

眉茶chunmee green tea9106

Gunpowder tea is named for its round, smooth and arl-like appearance. Round and firm shape, tender green color, heavy and solid structure, pearl-like appearance. Aftel brewed, the tea features thick fragrant and rich flavor, fresh and mellow in taste, and can be brewed for several times. Gunpowder tea is one kind of round roasted green tea, which is also named as ping roasted green tea. Gunpowder tea is well regarded as green peal. For this series tea, our main market are Morocco, Algeria, tajikistan and Mali, etc.