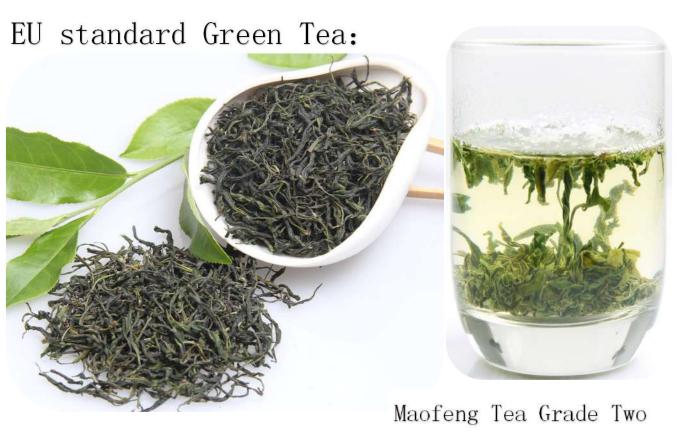

Chunmee Tea:



眉茶chunmee green tea9106







Gunpowder tea is named for its round, smooth and arl-like appearance. Round and firm shape, tender green color, heavy and solid structure, pearl-like appearance. Aftel brewed, the tea features thick fragrant and rich flavor, fresh and mellow in taste, and can be brewed for several times. Gunpowder tea is one kind of round roasted green tea, which is also named as ping roasted green tea. Gunpowder tea is well regarded as green peal. For this series tea, our main market are Morocco, Algeria, tajikistan and Mali, etc.























































Gunpowder Tea:









Gunpowder Tea:





珠茶gunpowder green tea 3505

珠茶gunpowder green tea 9105



















Maofeng Tea Special Grade



































Maofeng Tea Grade Three









奶香茶milk gunpowder green tea





#### Flavor Tea:









#### Flavor Tea:





蒸青steam tea 或 sencha tea



## Export black Tea Series









# Export black Tea Series





红茶#1 black tea Flowery OP





# Export black Tea Series





红茶片 black tea fanning



红茶片BOF broken orange fannings



#### Domestic tea series















Famous Tea-Wuyangchunyu Tea:







Special Grade











High mountain Tea













#### Famous Tea-Wuyangchunyu Tea:







Maofeng Tea Grade Two

























#### Famous Black Tea:



Wuzhouhong Black Tea































Jiulongshan Black Tea

















































Woven bag

Wooden Case









Container Loading