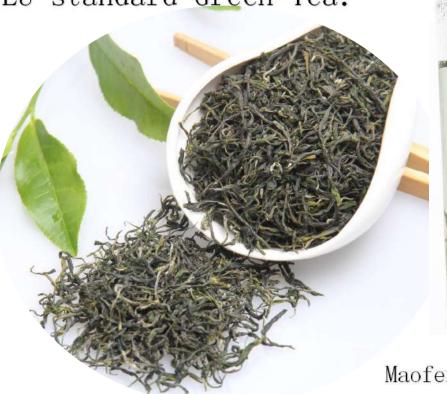

Gunpowder Tea:

Gunpowder Tea:

珠茶gunpowder green tea 3505

珠茶gunpowder green tea 9105

Maofeng Tea Special Grade

Maofeng Tea Grade Three

奶香茶milk gunpowder green tea