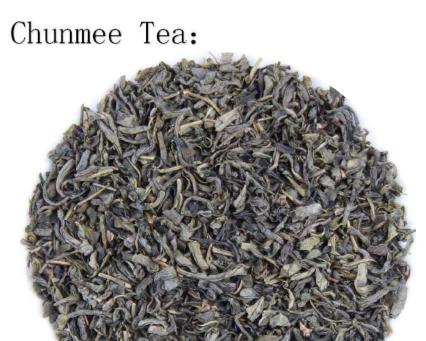

#### Product introduction

Produced and sold by ourselves OEM accepted Mee tea is one of our traditional export tea, which belongs to the most precious type of green tea. Firm and solid stripshaped, uniform and neat, in gray-green color, blooming, oil polished, with thick fragrant and mellow flavor. It for its slim strip shape, which looks like fine eyebrows of young ladies. For this series tea, our main market are Morocco, Algeria, Maurtania, Niger, Guinea and Mali, etc.

41022AA

9371A

9367

34405

Chunmee Tea:

眉茶chunmee green tea9106

Gunpowder tea is named for its round, smooth and arl-like appearance. Round and firm shape, tender green color, heavy and solid structure, pearl-like appearance. Aftel brewed, the tea features thick fragrant and rich flavor, fresh and mellow in taste, and can be brewed for several times. Gunpowder tea is one kind of round roasted green tea, which is also named as ping roasted green tea. Gunpowder tea is well regarded as green peal. For this series tea, our main market are Morocco, Algeria, tajikistan and Mali, etc.