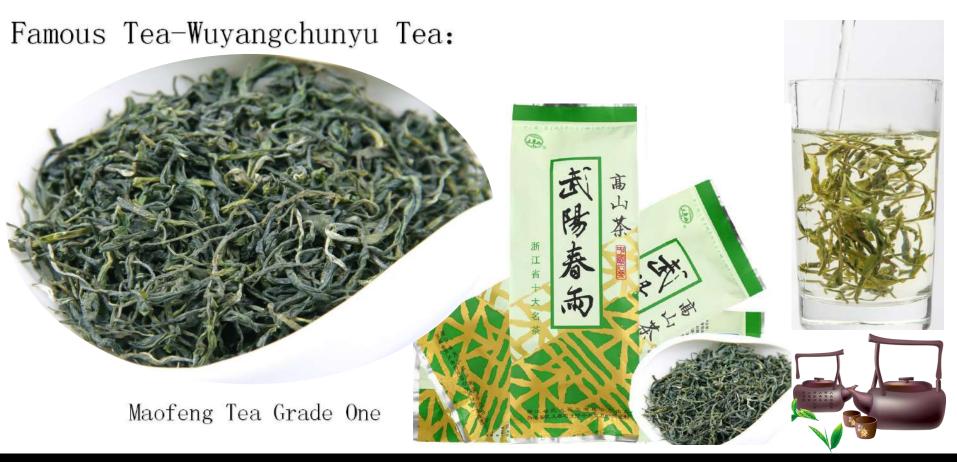

#### Domestic tea series

Famous Tea-Wuyangchunyu Tea:

Special Grade

High mountain Tea

#### Famous Tea-Wuyangchunyu Tea:

Maofeng Tea Grade Two