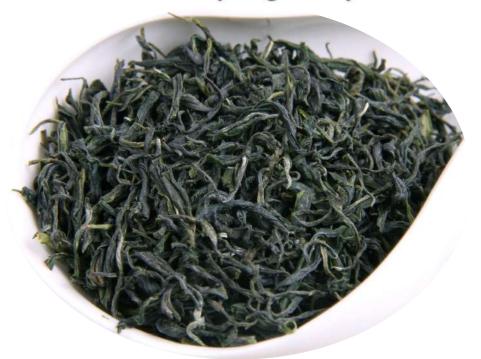

#### Domestic tea series

Famous Tea-Wuyangchunyu Tea:

Special Grade

High mountain Tea

#### Famous Tea-Wuyangchunyu Tea:

Maofeng Tea Grade Two