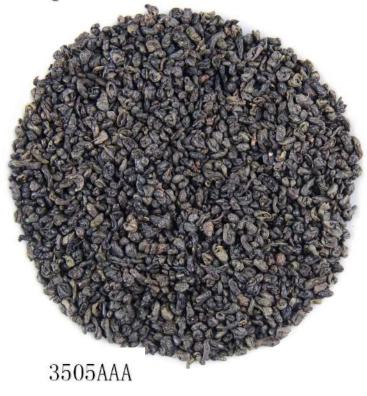

41022AA

9371A

9367

34405

Chunmee Tea:

眉茶chunmee green tea9106

Gunpowder tea is named for its round, smooth and arl-like appearance. Round and firm shape, tender green color, heavy and solid structure, pearl-like appearance. Aftel brewed, the tea features thick fragrant and rich flavor, fresh and mellow in taste, and can be brewed for several times. Gunpowder tea is one kind of round roasted green tea, which is also named as ping roasted green tea. Gunpowder tea is well regarded as green peal. For this series tea, our main market are Morocco, Algeria, tajikistan and Mali, etc.

Gunpowder Tea:

Gunpowder Tea:

珠茶gunpowder green tea 3505

珠茶gunpowder green tea 9105

Maofeng Tea Special Grade

Maofeng Tea Grade Three

奶香茶milk gunpowder green tea