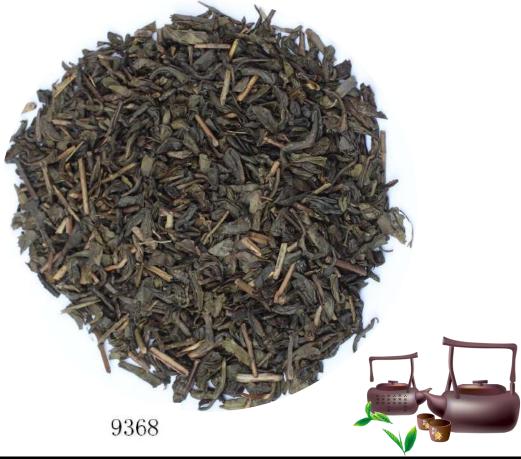

#### Product introduction

Produced and sold by ourselves OEM accepted Mee tea is one of our traditional export tea, which belongs to the most precious type of green tea. Firm and solid stripshaped, uniform and neat, in gray-green color, blooming, oil polished, with thick fragrant and mellow flavor. It for its slim strip shape, which looks like fine eyebrows of young ladies. For this series tea, our main market are Morocco, Algeria, Maurtania, Niger, Guinea and Mali, etc.

41022AA

9371A

9367

34405

Chunmee Tea:

眉茶chunmee green tea9106

Gunpowder tea is named for its round, smooth and arl-like appearance. Round and firm shape, tender green color, heavy and solid structure, pearl-like appearance. Aftel brewed, the tea features thick fragrant and rich flavor, fresh and mellow in taste, and can be brewed for several times. Gunpowder tea is one kind of round roasted green tea, which is also named as ping roasted green tea. Gunpowder tea is well regarded as green peal. For this series tea, our main market are Morocco, Algeria, tajikistan and Mali, etc.