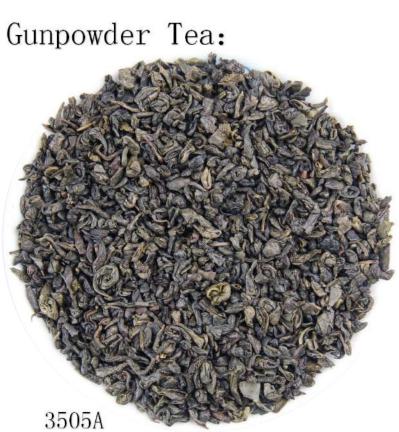

41022AA

9371A

9367

34405

Chunmee Tea:

眉茶chunmee green tea9106

Gunpowder tea is named for its round, smooth and arl-like appearance. Round and firm shape, tender green color, heavy and solid structure, pearl-like appearance. Aftel brewed, the tea features thick fragrant and rich flavor, fresh and mellow in taste, and can be brewed for several times. Gunpowder tea is one kind of round roasted green tea, which is also named as ping roasted green tea. Gunpowder tea is well regarded as green peal. For this series tea, our main market are Morocco, Algeria, tajikistan and Mali, etc.

Gunpowder Tea:

Gunpowder Tea:

珠茶gunpowder green tea 3505

珠茶gunpowder green tea 9105

Maofeng Tea Special Grade

Maofeng Tea Grade Three

奶香茶milk gunpowder green tea