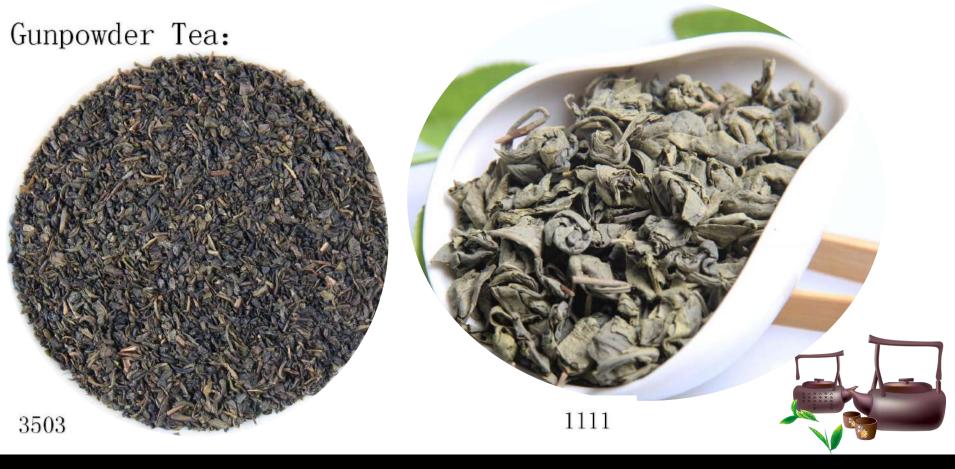

41022AA

9371A

9367

34405

Chunmee Tea:

眉茶chunmee green tea9106

Gunpowder tea is named for its round, smooth and arl-like appearance. Round and firm shape, tender green color, heavy and solid structure, pearl-like appearance. Aftel brewed, the tea features thick fragrant and rich flavor, fresh and mellow in taste, and can be brewed for several times. Gunpowder tea is one kind of round roasted green tea, which is also named as ping roasted green tea. Gunpowder tea is well regarded as green peal. For this series tea, our main market are Morocco, Algeria, tajikistan and Mali, etc.

Gunpowder Tea:

Gunpowder Tea:

珠茶gunpowder green tea 3505

珠茶gunpowder green tea 9105

Maofeng Tea Special Grade

Maofeng Tea Grade Three

奶香茶milk gunpowder green tea