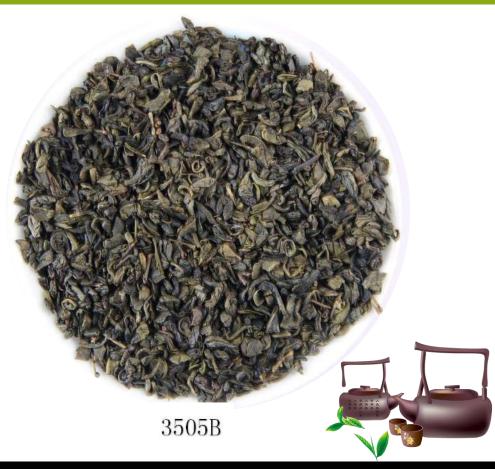

41022AA

9371A

9367

34405

Chunmee Tea:

眉茶chunmee green tea9106

Gunpowder tea is named for its round, smooth and arl-like appearance. Round and firm shape, tender green color, heavy and solid structure, pearl-like appearance. Aftel brewed, the tea features thick fragrant and rich flavor, fresh and mellow in taste, and can be brewed for several times. Gunpowder tea is one kind of round roasted green tea, which is also named as ping roasted green tea. Gunpowder tea is well regarded as green peal. For this series tea, our main market are Morocco, Algeria, tajikistan and Mali, etc.

Gunpowder Tea:

Gunpowder Tea:

珠茶gunpowder green tea 3505

珠茶gunpowder green tea 9105

Maofeng Tea Special Grade

Maofeng Tea Grade Three

奶香茶milk gunpowder green tea