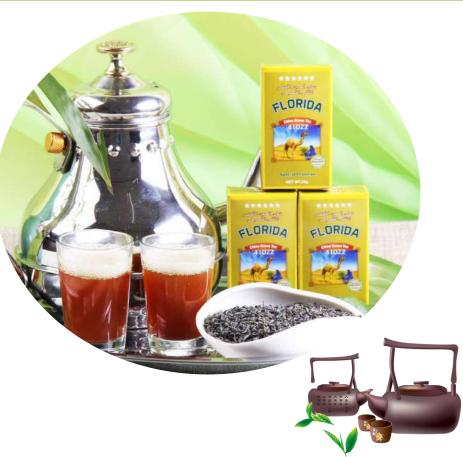

茶gunpowder green tea 3505

珠茶gunpowder green tea 9105



















Maofeng Tea Special Grade



































Maofeng Tea Grade Three









奶香茶milk gunpowder green tea





#### Flavor Tea:









#### Flavor Tea:





蒸青steam tea 或 sencha tea



## Export black Tea Series









# Export black Tea Series





红茶#1 black tea Flowery OP





# Export black Tea Series





红茶片 black tea fanning



红茶片BOF broken orange fannings



#### Domestic tea series















Famous Tea-Wuyangchunyu Tea:







Special Grade











High mountain Tea













#### Famous Tea-Wuyangchunyu Tea:







Maofeng Tea Grade Two

























#### Famous Black Tea:



Wuzhouhong Black Tea































Jiulongshan Black Tea

















































Woven bag

Wooden Case









Container Loading