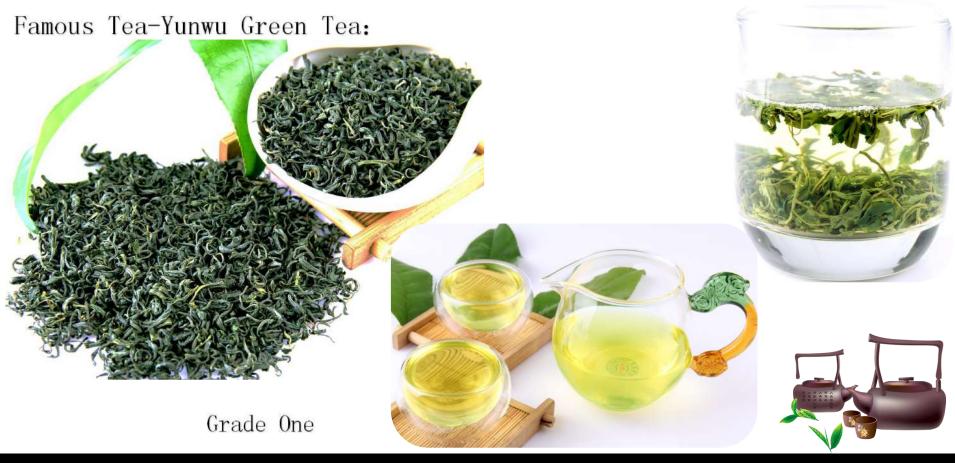

ikistan and Mali, etc.























































Gunpowder Tea:









Gunpowder Tea:





珠茶gunpowder green tea 3505

珠茶gunpowder green tea 9105



















Maofeng Tea Special Grade



































Maofeng Tea Grade Three









奶香茶milk gunpowder green tea





#### Flavor Tea:









#### Flavor Tea:





蒸青steam tea 或 sencha tea



## Export black Tea Series









# Export black Tea Series





红茶#1 black tea Flowery OP





# Export black Tea Series





红茶片 black tea fanning



红茶片BOF broken orange fannings



#### Domestic tea series















Famous Tea-Wuyangchunyu Tea:







Special Grade











High mountain Tea













#### Famous Tea-Wuyangchunyu Tea:







Maofeng Tea Grade Two

























#### Famous Black Tea:



Wuzhouhong Black Tea































Jiulongshan Black Tea

















































Woven bag

Wooden Case









Container Loading