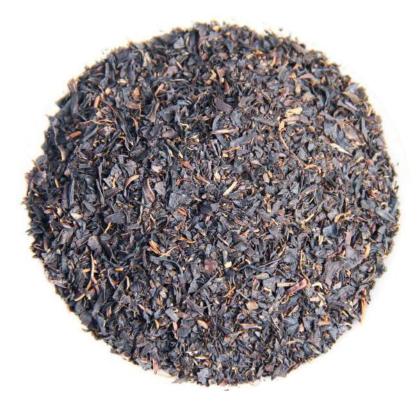

fresh and mellow in taste, and can be brewed for several times. Gunpowder tea is one kind of round roasted green tea, which is also named as ping roasted green tea. Gunpowder tea is well regarded as green peal. For this series tea, our main market are Morocco, Algeria, tajikistan and Mali, etc.























































Gunpowder Tea:









Gunpowder Tea:





珠茶gunpowder green tea 3505

珠茶gunpowder green tea 9105



















Maofeng Tea Special Grade



































Maofeng Tea Grade Three









奶香茶milk gunpowder green tea





#### Flavor Tea:









#### Flavor Tea:





蒸青steam tea 或 sencha tea



## Export black Tea Series









# Export black Tea Series





红茶#1 black tea Flowery OP





# Export black Tea Series





红茶片 black tea fanning



红茶片BOF broken orange fannings



#### Domestic tea series















Famous Tea-Wuyangchunyu Tea:







Special Grade











High mountain Tea













#### Famous Tea-Wuyangchunyu Tea:







Maofeng Tea Grade Two

























#### Famous Black Tea:



Wuzhouhong Black Tea































Jiulongshan Black Tea

















































Woven bag

Wooden Case









Container Loading