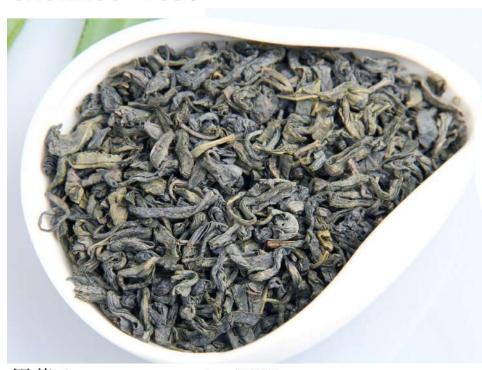

41022AA

9371A

9367

34405

Chunmee Tea:

眉茶chunmee green tea9106

Gunpowder tea is named for its round, smooth and arl-like appearance. Round and firm shape, tender green color, heavy and solid structure, pearl-like appearance. Aftel brewed, the tea features thick fragrant and rich flavor, fresh and mellow in taste, and can be brewed for several times. Gunpowder tea is one kind of round roasted green tea, which is also named as ping roasted green tea. Gunpowder tea is well regarded as green peal. For this series tea, our main market are Morocco, Algeria, tajikistan and Mali, etc.