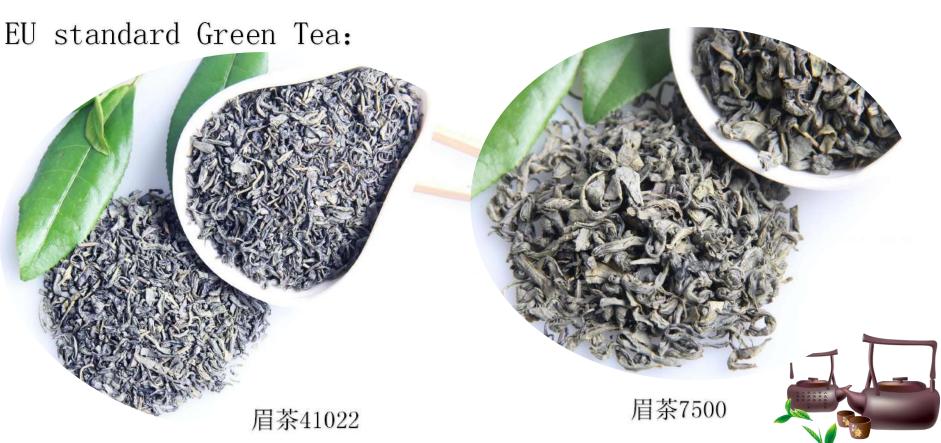

41022AA

9371A

9367

34405

Chunmee Tea:

眉茶chunmee green tea9106

Gunpowder tea is named for its round, smooth and arl-like appearance. Round and firm shape, tender green color, heavy and solid structure, pearl-like appearance. Aftel brewed, the tea features thick fragrant and rich flavor, fresh and mellow in taste, and can be brewed for several times. Gunpowder tea is one kind of round roasted green tea, which is also named as ping roasted green tea. Gunpowder tea is well regarded as green peal. For this series tea, our main market are Morocco, Algeria, tajikistan and Mali, etc.