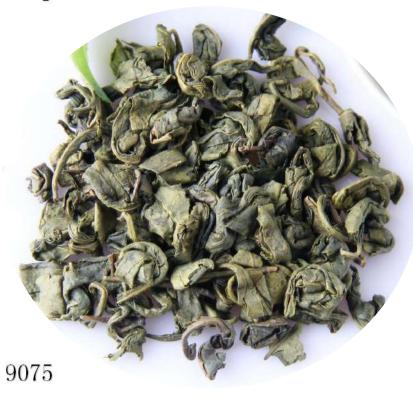

41022AA

9371A

9367

34405

Chunmee Tea:

眉茶chunmee green tea9106

Gunpowder tea is named for its round, smooth and arl-like appearance. Round and firm shape, tender green color, heavy and solid structure, pearl-like appearance. Aftel brewed, the tea features thick fragrant and rich flavor, fresh and mellow in taste, and can be brewed for several times. Gunpowder tea is one kind of round roasted green tea, which is also named as ping roasted green tea. Gunpowder tea is well regarded as green peal. For this series tea, our main market are Morocco, Algeria, tajikistan and Mali, etc.

Gunpowder Tea:

Gunpowder Tea:

珠茶gunpowder green tea 3505

珠茶gunpowder green tea 9105

Maofeng Tea Special Grade

Maofeng Tea Grade Three

奶香茶milk gunpowder green tea