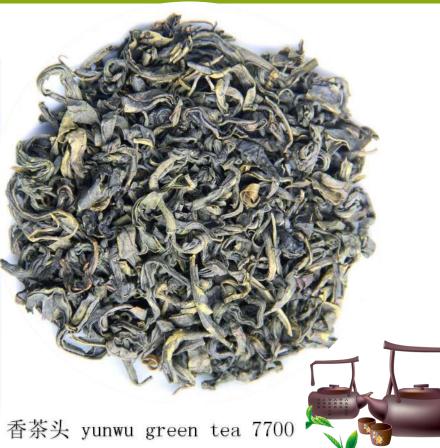

#### Product introduction

Produced and sold by ourselves OEM accepted Mee tea is one of our traditional export tea, which belongs to the most precious type of green tea. Firm and solid stripshaped, uniform and neat, in gray-green color, blooming, oil polished, with thick fragrant and mellow flavor. It for its slim strip shape, which looks like fine eyebrows of young ladies. For this series tea, our main market are Morocco, Algeria, Maurtania, Niger, Guinea and Mali, etc.