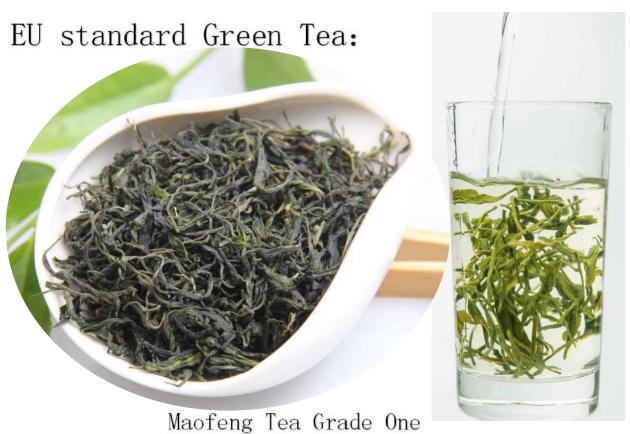

34405

















Chunmee Tea:



眉茶chunmee green tea9106







Gunpowder tea is named for its round, smooth and arl-like appearance. Round and firm shape, tender green color, heavy and solid structure, pearl-like appearance. Aftel brewed, the tea features thick fragrant and rich flavor, fresh and mellow in taste, and can be brewed for several times. Gunpowder tea is one kind of round roasted green tea, which is also named as ping roasted green tea. Gunpowder tea is well regarded as green peal. For this series tea, our main market are Morocco, Algeria, tajikistan and Mali, etc.























































Gunpowder Tea:









Gunpowder Tea:





珠茶gunpowder green tea 3505

珠茶gunpowder green tea 9105



















Maofeng Tea Special Grade



































Maofeng Tea Grade Three









奶香茶milk gunpowder green tea





#### Flavor Tea:









#### Flavor Tea:





蒸青steam tea 或 sencha tea



## Export black Tea Series









# Export black Tea Series





红茶#1 black tea Flowery OP





# Export black Tea Series





红茶片 black tea fanning



红茶片BOF broken orange fannings



#### Domestic tea series















Famous Tea-Wuyangchunyu Tea:







Special Grade











High mountain Tea













#### Famous Tea-Wuyangchunyu Tea:







Maofeng Tea Grade Two

























#### Famous Black Tea:



Wuzhouhong Black Tea































Jiulongshan Black Tea

















































Woven bag

Wooden Case









Container Loading