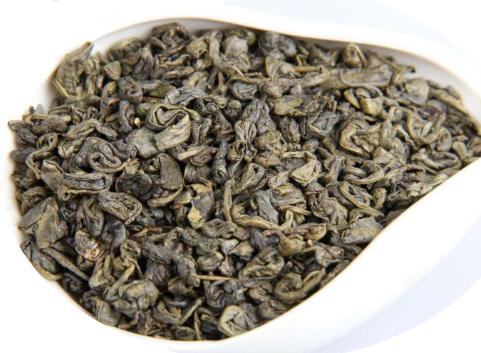

41022AA

9371A

9367

34405

Chunmee Tea:

眉茶chunmee green tea9106

Gunpowder tea is named for its round, smooth and arl-like appearance. Round and firm shape, tender green color, heavy and solid structure, pearl-like appearance. Aftel brewed, the tea features thick fragrant and rich flavor, fresh and mellow in taste, and can be brewed for several times. Gunpowder tea is one kind of round roasted green tea, which is also named as ping roasted green tea. Gunpowder tea is well regarded as green peal. For this series tea, our main market are Morocco, Algeria, tajikistan and Mali, etc.

Gunpowder Tea:

Gunpowder Tea:

珠茶gunpowder green tea 3505

珠茶gunpowder green tea 9105

Maofeng Tea Special Grade

Maofeng Tea Grade Three

奶香茶milk gunpowder green tea