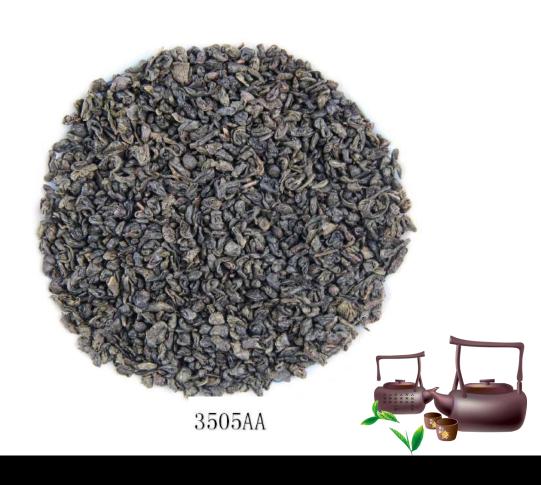

41022AA

9371A

9367

34405

Chunmee Tea:

眉茶chunmee green tea9106

Gunpowder tea is named for its round, smooth and arl-like appearance. Round and firm shape, tender green color, heavy and solid structure, pearl-like appearance. Aftel brewed, the tea features thick fragrant and rich flavor, fresh and mellow in taste, and can be brewed for several times. Gunpowder tea is one kind of round roasted green tea, which is also named as ping roasted green tea. Gunpowder tea is well regarded as green peal. For this series tea, our main market are Morocco, Algeria, tajikistan and Mali, etc.

Gunpowder Tea:

Gunpowder Tea:

珠茶gunpowder green tea 3505

珠茶gunpowder green tea 9105

Maofeng Tea Special Grade

Maofeng Tea Grade Three

奶香茶milk gunpowder green tea