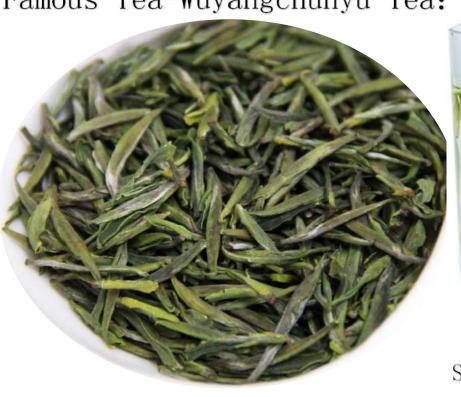

#### Domestic tea series

Famous Tea-Wuyangchunyu Tea:

Special Grade

High mountain Tea