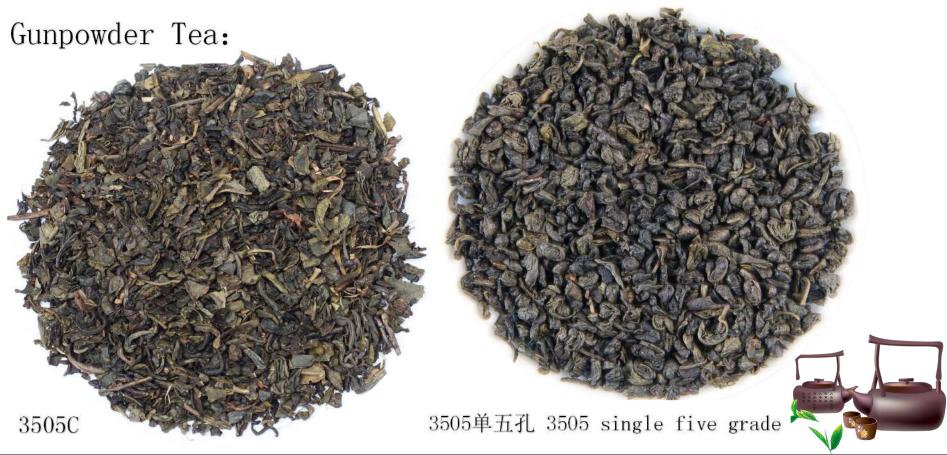

41022AA

9371A

9367

34405

Chunmee Tea:

眉茶chunmee green tea9106

Gunpowder tea is named for its round, smooth and arl-like appearance. Round and firm shape, tender green color, heavy and solid structure, pearl-like appearance. Aftel brewed, the tea features thick fragrant and rich flavor, fresh and mellow in taste, and can be brewed for several times. Gunpowder tea is one kind of round roasted green tea, which is also named as ping roasted green tea. Gunpowder tea is well regarded as green peal. For this series tea, our main market are Morocco, Algeria, tajikistan and Mali, etc.

Gunpowder Tea:

Gunpowder Tea:

珠茶gunpowder green tea 3505

珠茶gunpowder green tea 9105

Maofeng Tea Special Grade

Maofeng Tea Grade Three

奶香茶milk gunpowder green tea