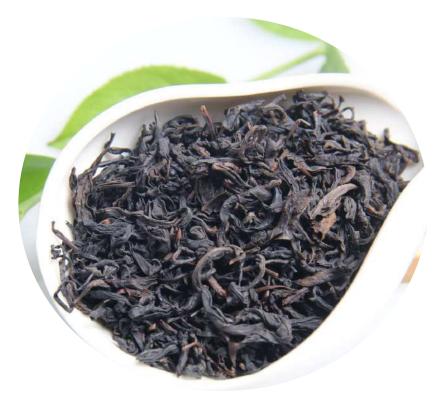

Aftel brewed, the tea features thick fragrant and rich flavor, fresh and mellow in taste, and can be brewed for several times. Gunpowder tea is one kind of round roasted green tea, which is also named as ping roasted green tea. Gunpowder tea is well regarded as green peal. For this series tea, our main market are Morocco, Algeria, tajikistan and Mali, etc.























































Gunpowder Tea:









Gunpowder Tea:





珠茶gunpowder green tea 3505

珠茶gunpowder green tea 9105



















Maofeng Tea Special Grade



































Maofeng Tea Grade Three









奶香茶milk gunpowder green tea





#### Flavor Tea:









#### Flavor Tea:





蒸青steam tea 或 sencha tea



## Export black Tea Series









# Export black Tea Series





红茶#1 black tea Flowery OP





# Export black Tea Series





红茶片 black tea fanning



红茶片BOF broken orange fannings



#### Domestic tea series















Famous Tea-Wuyangchunyu Tea:







Special Grade











High mountain Tea













#### Famous Tea-Wuyangchunyu Tea:







Maofeng Tea Grade Two

























#### Famous Black Tea:



Wuzhouhong Black Tea































Jiulongshan Black Tea

















































Woven bag

Wooden Case









Container Loading