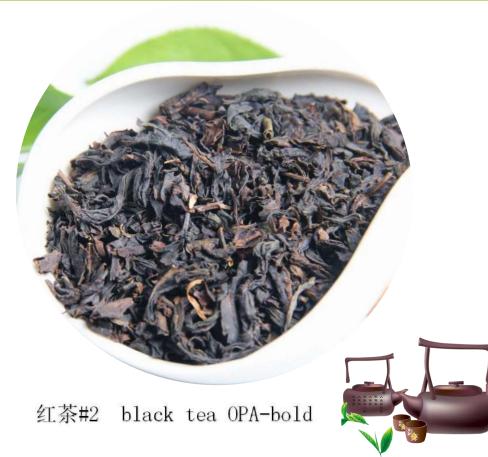

s thick fragrant and rich flavor, fresh and mellow in taste, and can be brewed for several times. Gunpowder tea is one kind of round roasted green tea, which is also named as ping roasted green tea. Gunpowder tea is well regarded as green peal. For this series tea, our main market are Morocco, Algeria, tajikistan and Mali, etc.























































Gunpowder Tea:









Gunpowder Tea:





珠茶gunpowder green tea 3505

珠茶gunpowder green tea 9105



















Maofeng Tea Special Grade



































Maofeng Tea Grade Three









奶香茶milk gunpowder green tea





#### Flavor Tea:









#### Flavor Tea:





蒸青steam tea 或 sencha tea



## Export black Tea Series









# Export black Tea Series





红茶#1 black tea Flowery OP





# Export black Tea Series





红茶片 black tea fanning



红茶片BOF broken orange fannings



#### Domestic tea series















Famous Tea-Wuyangchunyu Tea:







Special Grade











High mountain Tea













#### Famous Tea-Wuyangchunyu Tea:







Maofeng Tea Grade Two

























#### Famous Black Tea:



Wuzhouhong Black Tea































Jiulongshan Black Tea

















































Woven bag

Wooden Case









Container Loading