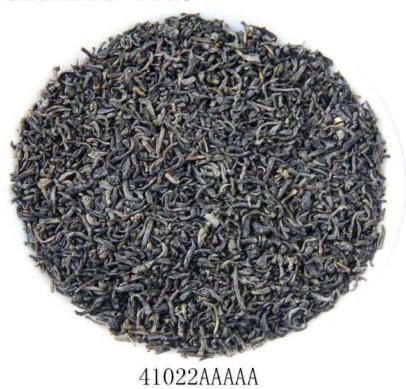

#### Product introduction

Produced and sold by ourselves OEM accepted Mee tea is one of our traditional export tea, which belongs to the most precious type of green tea. Firm and solid stripshaped, uniform and neat, in gray-green color, blooming, oil polished, with thick fragrant and mellow flavor. It for its slim strip shape, which looks like fine eyebrows of young ladies. For this series tea, our main market are Morocco, Algeria, Maurtania, Niger, Guinea and Mali, etc.

41022AA

9371A

9367

34405

Chunmee Tea:

眉茶chunmee green tea9106

Gunpowder tea is named for its round, smooth and arl-like appearance. Round and firm shape, tender green color, heavy and solid structure, pearl-like appearance. Aftel brewed, the tea features thick fragrant and rich flavor, fresh and mellow in taste, and can be brewed for several times. Gunpowder tea is one kind of round roasted green tea, which is also named as ping roasted green tea. Gunpowder tea is well regarded as green peal. For this series tea, our main market are Morocco, Algeria, tajikistan and Mali, etc.