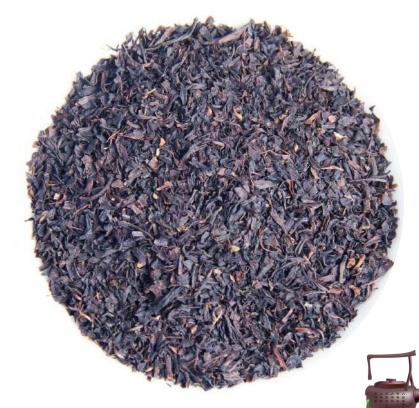

e, and can be brewed for several times. Gunpowder tea is one kind of round roasted green tea, which is also named as ping roasted green tea. Gunpowder tea is well regarded as green peal. For this series tea, our main market are Morocco, Algeria, tajikistan and Mali, etc.























































Gunpowder Tea:









Gunpowder Tea:





珠茶gunpowder green tea 3505

珠茶gunpowder green tea 9105



















Maofeng Tea Special Grade



































Maofeng Tea Grade Three









奶香茶milk gunpowder green tea





#### Flavor Tea:









#### Flavor Tea:





蒸青steam tea 或 sencha tea



## Export black Tea Series









# Export black Tea Series





红茶#1 black tea Flowery OP





# Export black Tea Series





红茶片 black tea fanning



红茶片BOF broken orange fannings



#### Domestic tea series















Famous Tea-Wuyangchunyu Tea:







Special Grade











High mountain Tea













#### Famous Tea-Wuyangchunyu Tea:







Maofeng Tea Grade Two

























#### Famous Black Tea:



Wuzhouhong Black Tea































Jiulongshan Black Tea

















































Woven bag

Wooden Case









Container Loading