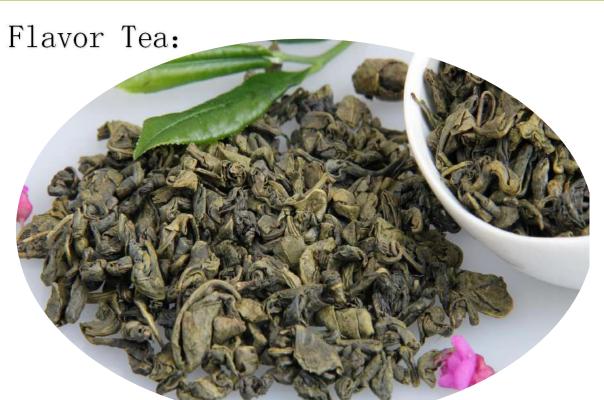

tea9106







Gunpowder tea is named for its round, smooth and arl-like appearance. Round and firm shape, tender green color, heavy and solid structure, pearl-like appearance. Aftel brewed, the tea features thick fragrant and rich flavor, fresh and mellow in taste, and can be brewed for several times. Gunpowder tea is one kind of round roasted green tea, which is also named as ping roasted green tea. Gunpowder tea is well regarded as green peal. For this series tea, our main market are Morocco, Algeria, tajikistan and Mali, etc.























































Gunpowder Tea:









Gunpowder Tea:





珠茶gunpowder green tea 3505

珠茶gunpowder green tea 9105



















Maofeng Tea Special Grade



































Maofeng Tea Grade Three









奶香茶milk gunpowder green tea





#### Flavor Tea:









#### Flavor Tea:





蒸青steam tea 或 sencha tea



## Export black Tea Series









# Export black Tea Series





红茶#1 black tea Flowery OP





# Export black Tea Series





红茶片 black tea fanning



红茶片BOF broken orange fannings



#### Domestic tea series















Famous Tea-Wuyangchunyu Tea:







Special Grade











High mountain Tea













#### Famous Tea-Wuyangchunyu Tea:







Maofeng Tea Grade Two

























#### Famous Black Tea:



Wuzhouhong Black Tea































Jiulongshan Black Tea

















































Woven bag

Wooden Case









Container Loading