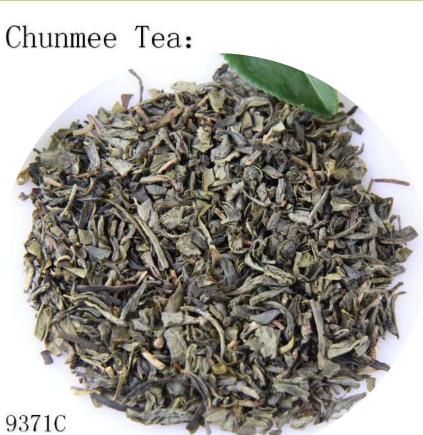

#### Product introduction

Produced and sold by ourselves OEM accepted Mee tea is one of our traditional export tea, which belongs to the most precious type of green tea. Firm and solid stripshaped, uniform and neat, in gray-green color, blooming, oil polished, with thick fragrant and mellow flavor. It for its slim strip shape, which looks like fine eyebrows of young ladies. For this series tea, our main market are Morocco, Algeria, Maurtania, Niger, Guinea and Mali, etc.

41022AA

9371A

9367

34405

Chunmee Tea:

眉茶chunmee green tea9106

Gunpowder tea is named for its round, smooth and arl-like appearance. Round and firm shape, tender green color, heavy and solid structure, pearl-like appearance. Aftel brewed, the tea features thick fragrant and rich flavor, fresh and mellow in taste, and can be brewed for several times. Gunpowder tea is one kind of round roasted green tea, which is also named as ping roasted green tea. Gunpowder tea is well regarded as green peal. For this series tea, our main market are Morocco, Algeria, tajikistan and Mali, etc.