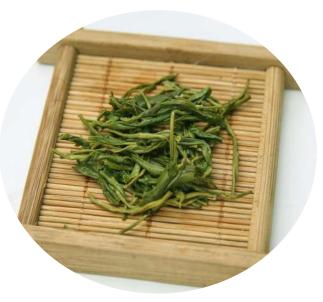

#### Domestic tea series

Famous Tea-Wuyangchunyu Tea:

Special Grade

High mountain Tea

#### Famous Tea-Wuyangchunyu Tea:

Maofeng Tea Grade Two