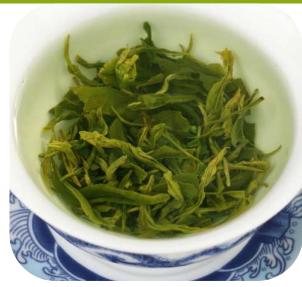

#### Domestic tea series

Famous Tea-Wuyangchunyu Tea:

Special Grade

High mountain Tea

#### Famous Tea-Wuyangchunyu Tea:

Maofeng Tea Grade Two