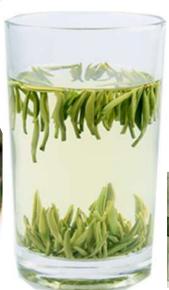

#### Domestic tea series

Famous Tea-Wuyangchunyu Tea:

Special Grade

High mountain Tea