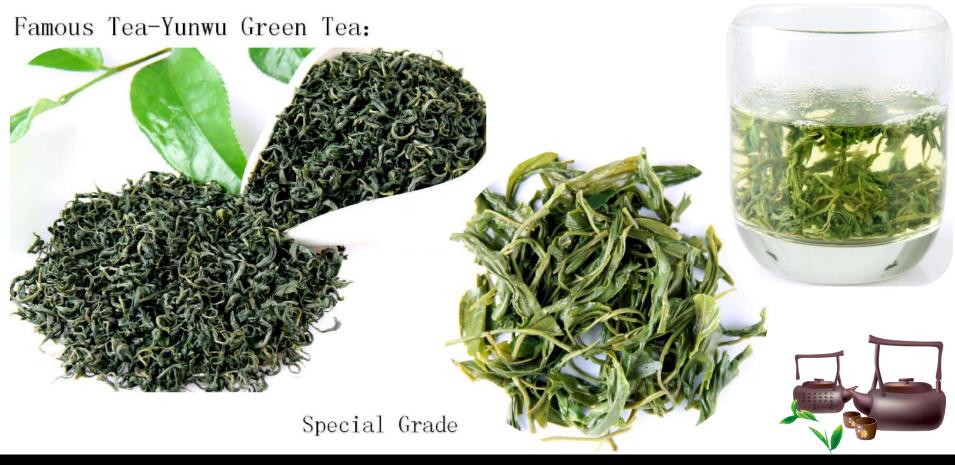

a, tajikistan and Mali, etc.























































Gunpowder Tea:









Gunpowder Tea:





珠茶gunpowder green tea 3505

珠茶gunpowder green tea 9105



















Maofeng Tea Special Grade



































Maofeng Tea Grade Three









奶香茶milk gunpowder green tea





#### Flavor Tea:









#### Flavor Tea:





蒸青steam tea 或 sencha tea



## Export black Tea Series









# Export black Tea Series





红茶#1 black tea Flowery OP





# Export black Tea Series





红茶片 black tea fanning



红茶片BOF broken orange fannings



#### Domestic tea series















Famous Tea-Wuyangchunyu Tea:







Special Grade











High mountain Tea













#### Famous Tea-Wuyangchunyu Tea:







Maofeng Tea Grade Two

























#### Famous Black Tea:



Wuzhouhong Black Tea































Jiulongshan Black Tea

















































Woven bag

Wooden Case









Container Loading