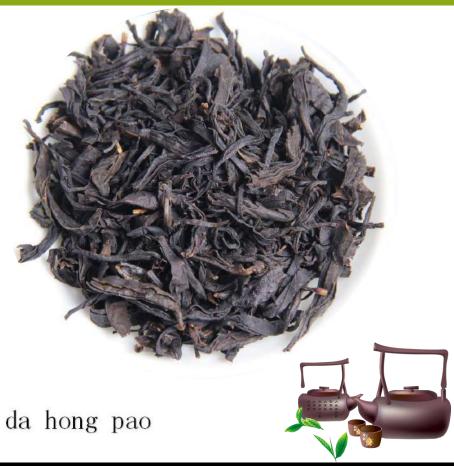

#### Famous Black Tea:

Wuzhouhong Black Tea

Jiulongshan Black Tea

Woven bag

Wooden Case

Container Loading