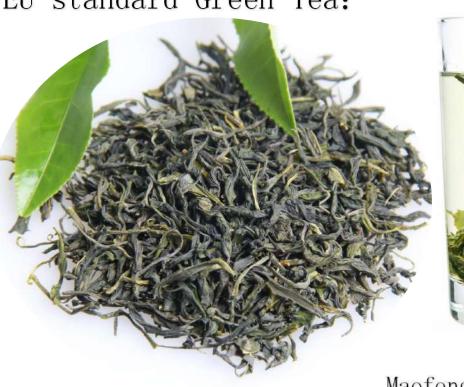

41022AA

9371A

9367

34405

Chunmee Tea:

眉茶chunmee green tea9106

Gunpowder tea is named for its round, smooth and arl-like appearance. Round and firm shape, tender green color, heavy and solid structure, pearl-like appearance. Aftel brewed, the tea features thick fragrant and rich flavor, fresh and mellow in taste, and can be brewed for several times. Gunpowder tea is one kind of round roasted green tea, which is also named as ping roasted green tea. Gunpowder tea is well regarded as green peal. For this series tea, our main market are Morocco, Algeria, tajikistan and Mali, etc.