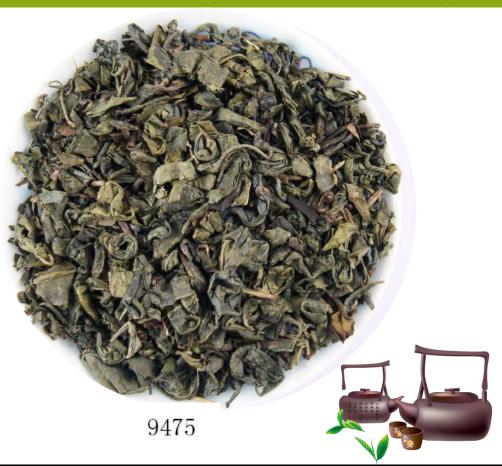

41022AA

9371A

9367

34405

Chunmee Tea:

眉茶chunmee green tea9106

Gunpowder tea is named for its round, smooth and arl-like appearance. Round and firm shape, tender green color, heavy and solid structure, pearl-like appearance. Aftel brewed, the tea features thick fragrant and rich flavor, fresh and mellow in taste, and can be brewed for several times. Gunpowder tea is one kind of round roasted green tea, which is also named as ping roasted green tea. Gunpowder tea is well regarded as green peal. For this series tea, our main market are Morocco, Algeria, tajikistan and Mali, etc.