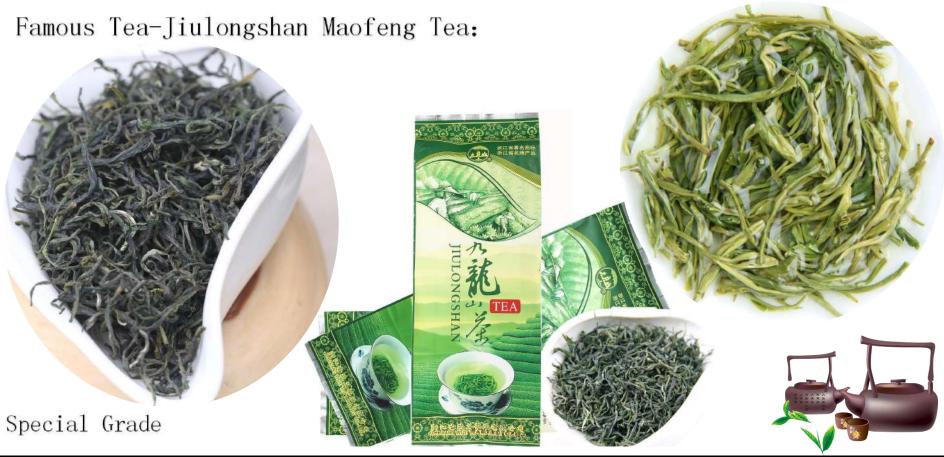

Gunpowder Tea:

Gunpowder Tea:

珠茶gunpowder green tea 3505

珠茶gunpowder green tea 9105

Maofeng Tea Special Grade

Maofeng Tea Grade Three

奶香茶milk gunpowder green tea