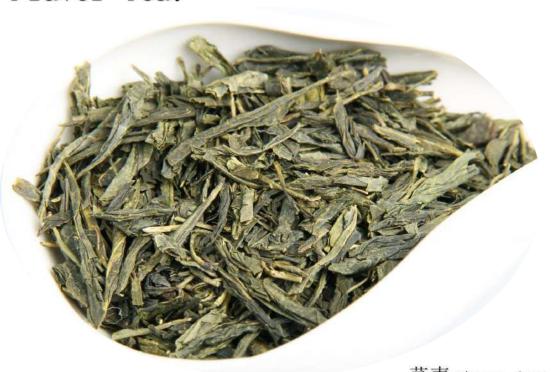

nce. Round and firm shape, tender green color, heavy and solid structure, pearl-like appearance. Aftel brewed, the tea features thick fragrant and rich flavor, fresh and mellow in taste, and can be brewed for several times. Gunpowder tea is one kind of round roasted green tea, which is also named as ping roasted green tea. Gunpowder tea is well regarded as green peal. For this series tea, our main market are Morocco, Algeria, tajikistan and Mali, etc.























































Gunpowder Tea:









Gunpowder Tea:





珠茶gunpowder green tea 3505

珠茶gunpowder green tea 9105



















Maofeng Tea Special Grade



































Maofeng Tea Grade Three









奶香茶milk gunpowder green tea





#### Flavor Tea:









#### Flavor Tea:





蒸青steam tea 或 sencha tea



## Export black Tea Series









# Export black Tea Series





红茶#1 black tea Flowery OP





# Export black Tea Series





红茶片 black tea fanning



红茶片BOF broken orange fannings



#### Domestic tea series















Famous Tea-Wuyangchunyu Tea:







Special Grade











High mountain Tea













#### Famous Tea-Wuyangchunyu Tea:







Maofeng Tea Grade Two

























#### Famous Black Tea:



Wuzhouhong Black Tea































Jiulongshan Black Tea

















































Woven bag

Wooden Case









Container Loading