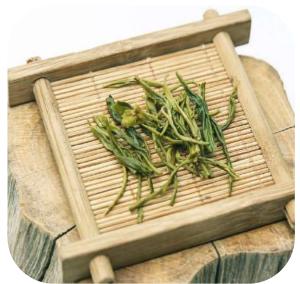

#### Domestic tea series

Famous Tea-Wuyangchunyu Tea:

Special Grade

High mountain Tea

#### Famous Tea-Wuyangchunyu Tea:

Maofeng Tea Grade Two