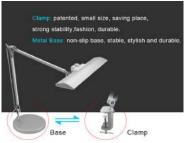

RBT\* clamp task lamps are supplied with 10 watt daylight leds (3000°K-6000°K). Your choice of four light models. The RBT Floating Arm is easily positioned with a touch of a finger and will stay where you put it without springs or tightening screws. Rugged all metal construction has no exposed springs or wires. Now finished with powder coat for years of lasting use. Available in several colors, desk base models, clamp models, and two arm lengths. Clamp models will also fit into most of adjustable desk, bench-friendly.