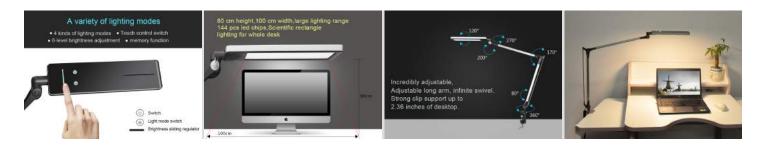

#### Features:

- 1. Advanced LGP (light guide panel) side-emitting technique provides a larger and powerful eye-caring light without harsh glare or ghosting. More pleasant, less fatigue!
- 2. Touch Control with 4 Lighting Modes + 8-level Dimmer, perfectly suit your activities.
- 3200K Warm White light to prepare for bed time.
- 4200K Natural White light to relax.
- 5200K Pure White light for reading.
- 6200K Cool White light ideal for studying.
- 3. Ultra-low voltage input and lighting temperature for absolute safety.
- 4. LED panel arm can be adjusted up to 200° and can spin up to 240°.
- 5. 12V/1A approved adapter