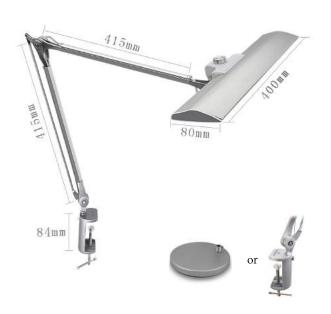

Production line 1

Production line 2 Warehouse

Advanced LGP (light guide panel) side-emitting technique provides a larger and powerful eye-caring light

RBT-DL-A101

#### Features:

- 1. Advanced LGP (light guide panel) side-emitting technique provides a larger and powerful eye-caring light without harsh glare or ghosting. More pleasant, less fatigue!
- 2. Touch Control with 4 Lighting Modes + 8-level Dimmer, perfectly suit your activities.
- 3200K Warm White light to prepare for bed time.
- 4200K Natural White light to relax.
- 5200K Pure White light for reading.
- 6200K Cool White light ideal for studying.
- 3. Ultra-low voltage input and lighting temperature for absolute safety.
- 4. LED panel arm can be adjusted up to 200° and can spin up to 240°.
- 5. 12V/1A approved adapter