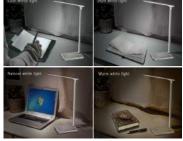

## LED Desk Lamp

Delivering a phenomenal 50 lumen per watt efficiency. It changes light colors from warm to cool and anything in between. An intuitive built-in touch strip allows for effortless continuous dimming. Built-in occupancy sensor ensures no energy is wasted lighting up a vacant desk (Auto timer off 1h or 2h). For smart phone enthusiasts. It comes standard with an USB port, or optionally a wireless charging base is available for recharging Qi-compatible mobile devices.

#### Features:

- 1. Advanced LGP (light guide panel) side-emitting technique provides a larger and powerful eye-caring light without harsh glare or ghosting. More pleasant, less fatigue!
- 2. Touch Control with 4 Lighting Modes + 8-level Dimmer, perfectly suit your activities.
- 3200K Warm White light to prepare for bed time.
- 4200K Natural White light to relax.
- 5200K Pure White light for reading.
- 6200K Cool White light ideal for studying.
- 3. Ultra-low voltage input and lighting temperature for absolute safety.
- 4. LED panel arm can be adjusted up to 200° and can spin up to 240°.
- 5. 12V/1A approved adapter