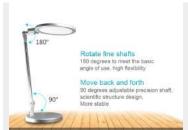

#### Features:

- 1. Made of die casting aluminum.
- 2. Touch Control Panel
- 3. Non-Flicking, Eye-Care, Zero-Radiation, No dark area, No ghosting, No glaring.
- 4. Maintains over 50,000 hours of full lumen output, delivers outstanding power-saving performance.
- 5. Ultra-low voltage input and lighting temperature for absolute safety.
- 6. Super Bright, Beam Angle more than 160°.
- 7. LED panel arm can be adjusted up to 200° and can spin up to 240°, Lamp Arm can 130° stretched.

#### Features:

- 1.Made of die casting aluminum.
- 2. Touch control.
- 3.Non-Flicking, Eye-Care, Zero-Radiation, No dark area, No ghosting, No glaring.
- 4. Maintains over 50,000 hours of full lumen output, delivers outstanding power-saving performance.
- 5. Ultra-low voltage input and lighting temperature for absolute safety.
- 6.Super Bright, Beam Angle more than 160°.
- 7.LED panel arm can be adjusted up to 200° and can spin up to 200°, Lamp Arm can 180° stretched.

#### Features:

- 1. Made of die casting aluminum.
- 2. Stepless dimming touch control smart 11W super powerful LED desk Lamp
- 3. Non-Flicking, Eye-Care, Zero-Radiation, No dark area, No ghosting, No glaring.
- 4. Maintains over 50,000 hours of full lumen output, delivers outstanding power-saving performance.
- 5. Ultra-low voltage input and lighting temperature for absolute safety.
- 6.Super Bright, Beam Angle more than 160°.
- 7.LED panel arm can be adjusted up to 170° and can spin up to 200°, Lamp Arm can 200° stretched.