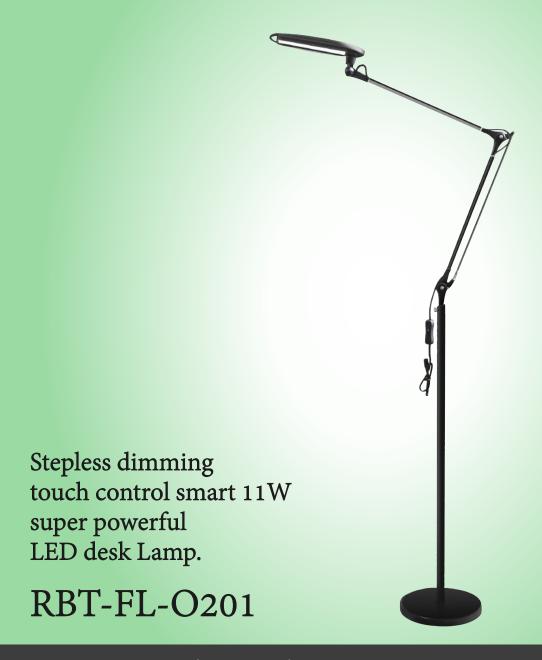

#### Features:

- 1. Made of die casting aluminum.
- 2. Stepless dimming touch control smart 11W super powerful LED desk Lamp
- 3. Non-Flicking, Eye-Care, Zero-Radiation, No dark area, No ghosting, No glaring.
- 4. Maintains over 50,000 hours of full lumen output, delivers outstanding power-saving performance.
- 5. Ultra-low voltage input and lighting temperature for absolute safety.
- 6.Super Bright, Beam Angle more than 160°.
- 7.LED panel arm can be adjusted up to 170° and can spin up to 200°, Lamp Arm can 200° stretched.

#### Application:

Study, Office, Bedroom, Bedside etc.

Eye-protection 11W LED Desk Lamp

RBT-DL-E01