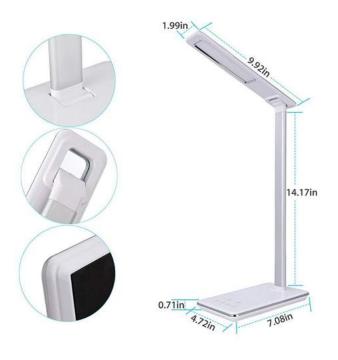

## LED Desk Lamp

This lamp can change color temperature from warm white to daylight to suit your preference throughout the day. The lamp is dimming to 8 settings. It is lightweight and portable making it an ideal companion to take to classes or when traveling. The twistable shade allows you to direct the light where you need it.

TEL: 86-18823393285

Email: swallow@szrbt.com

| Electrical parameters                                   |                                                                                                       |
|---------------------------------------------------------|-------------------------------------------------------------------------------------------------------|
| Input Voltage<br>Working Voltage<br>Power               | AC100-240V, 50/60Hz<br>DC12V, 1A<br>8W                                                                |
| Light source parameters                                 |                                                                                                       |
| LED Chips Luminous Flux CCT Lighting Range CRI Lifespan | Epistar 4014<br>480Lm<br>3000K / 4000K / 5000K / 6000K<br>1150Lux at 40cm height<br>≥ 85<br>50,000hrs |
| Material                                                |                                                                                                       |
| Lamp Head Material  Arm Material  Base Material         | Aluminum +LGP<br>(Light Guide Plate)<br>Aluminum<br>ABS                                               |
| Color                                                   |                                                                                                       |
| Color                                                   | Silver / Black                                                                                        |

#### Features:

- 1. Advanced LGP (light guide panel) side-emitting technique provides a larger and powerful eye-caring light without harsh glare or ghosting. More pleasant, less fatigue!
- 2. Touch Control with 4 Lighting Modes + 8-level Dimmer, perfectly suit your activities.
- 3200K Warm White light to prepare for bed time.
- 4200K Natural White light to relax.
- 5200K Pure White light for reading.
- 6200K Cool White light ideal for studying.
- 3. Ultra-low voltage input and lighting temperature for absolute safety.
- 4. LED panel arm can be adjusted up to 200° and can spin up to 240°.
- 5. 12V/1A approved adapter