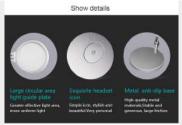

#### Features:

- 1.Made of die casting aluminum
- 2.Touch control
- 3. Close to daylight illumination, diffusion panel emitting soft light without ghost, glare or flicker.
- 4. Maintains over 50,000 hours of full lumen output, delivers outstanding power-saving performance.
- 5. Circular surface light source, even light, large lighting area