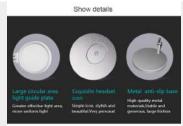

#### Features:

- 1.Made of die casting aluminum
- 2.Touch control
- 3. Close to daylight illumination, diffusion panel emitting soft light without ghost, glare or flicker.
- 4. Maintains over 50,000 hours of full lumen output, delivers outstanding power-saving performance.
- 5. Circular surface light source, even light, large lighting area