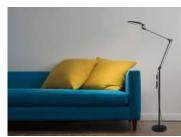

### Arm-mounted LED Floor Lamps

RBT Lighting O201-F LED Floor Lamp features touch to control brightness and power and available in three finishes.

This Floor Lamp brings the discreet counterweight design for feather-light adjustability of floor lamp without the need for a table / desk. put your finger along the stem's touch strip to control brightness and power. The special neck joint maintains the head's tilt as the arm swings up or down. The luminaire head is rotatable in 160 degrees and is detachable for easy replacement. Compatible with optional occupancy sensor.