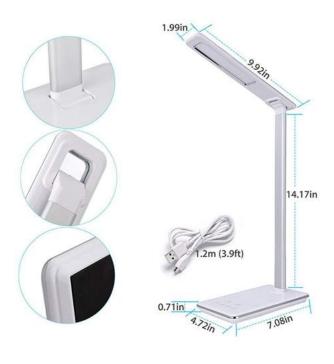

## LED Desk Lamp

Delivering a phenomenal 50 lumen per watt efficiency. It changes light colors from warm to cool and anything in between. An intuitive built-in touch strip allows for effortless continuous dimming. Built-in occupancy sensor ensures no energy is wasted lighting up a vacant desk (Auto timer off 1h or 2h). For smart phone enthusiasts. It comes standard with an USB port, or optionally a wireless charging base is available for recharging Qi-compatible mobile devices.

#### Electrical parameters

Input Voltage AC100--240V,50/60Hz

Working Voltage DC5V,2.5A Power 5W

The Efficiency Of Charging 75%
Charging Distance ≤8MM