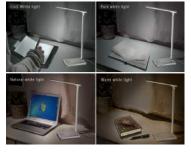

#### Features:

- 1. Advanced LGP (light guide panel) side-emitting technique provides a larger and powerful eye-caring light without harsh glare or ghosting. More pleasant, less fatigue!
- 2. Touch Control with 4 Lighting Modes + 8-level Dimmer, perfectly suit your activities.
- 3200K Warm White light to prepare for bed time.
- 4200K Natural White light to relax.
- 5200K Pure White light for reading.
- 6200K Cool White light ideal for studying.
- 3. Ultra-low voltage input and lighting temperature for absolute safety.
- 4. LED panel arm can be adjusted up to 200° and can spin up to 240°.
- 5. 12V/1A approved adapter

#### Features:

- 1. USB charging port
- 2. Timer power-off: you can set 1 hour or 2 hours auto timer mode.
  - . 5V/2A UL approved adapter for whole lamp
- 3. Touch Control with 4 Lighting Modes + stepless Dimmer, perfectly suit your activities.
- 3000K Warm White light to prepare for bed time.
- 4000K Natural White light to relax.
- 5000K Pure White light for reading.
- 6000K Cool White light ideal for studying.

#### Features:

- 1. USB charging port
- 2 . Timer power-off: you can set 1 hour or 2 hours auto timer mode.
  - . Wireless charging, compatible with all Qi-enabled devices.
  - . 5V/2.5A UL approved adapter for whole lamp
  - . The Efficiency Of Charging 75%
  - . Charging Distance:≤8MM
- 3. Touch Control with 4 Lighting Modes + stepless Dimmer, perfectly suit your activities.
  - 3000K Warm White light to prepare for bed time.
  - 4000K Natural White light to relax.
- 5000K Pure White light for reading.
- 6000K Cool White light ideal for studying.