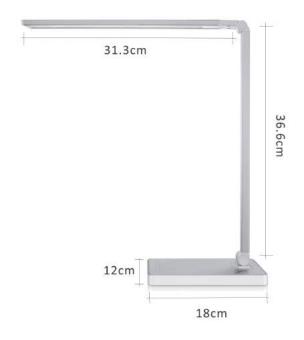

## LED Desk Lamp

This lamp can change color temperature from warm white to daylight to suit your preference throughout the day. The lamp is dimming to 8 settings. It is lightweight and portable making it an ideal companion to take to classes or when traveling. The twistable shade allows you to direct the light where you need it.

TEL: 86-18823393285

Email: swallow@szrbt.com

| Electrical parameters                                   |                                                                                                       |
|---------------------------------------------------------|-------------------------------------------------------------------------------------------------------|
| Input Voltage<br>Working Voltage<br>Power               | AC100-240V, 50/60Hz<br>DC12V, 1A<br>8W                                                                |
| Light source parameters                                 |                                                                                                       |
| LED Chips Luminous Flux CCT Lighting Range CRI Lifespan | Epistar 4014<br>480Lm<br>3000K / 4000K / 5000K / 6000K<br>1150Lux at 40cm height<br>≥ 85<br>50,000hrs |
| Material                                                |                                                                                                       |
| Lamp Head Material  Arm Material  Base Material         | Aluminum +LGP<br>(Light Guide Plate)<br>Aluminum<br>ABS                                               |
| Color                                                   |                                                                                                       |
| Color                                                   | Silver / Black                                                                                        |