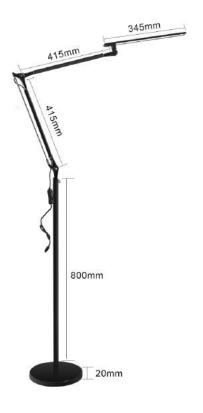

## Arm-mounted LED Floor Lamps

RBT Lighting F201-F LED floor lamp features energy efficient LED and available in metallic black or silver finishes.

Delivering a phenomenal 420 lumen per watt efficiency, It changes light colors from warm to cool and anything in between. An intuitive built-in touch strip allows for effortless continuous dimming. Built-in occupancy sensor ensures no energy is wasted lighting up a vacant desk or reading area. Highly adjustable arms and lamp head, point your light at any angle you desire.

TEL: 86-18823393285

Email: swallow@szrbt.com

| Electrical parameters                                |                                                                          |
|------------------------------------------------------|--------------------------------------------------------------------------|
| Input Voltage<br>Working Voltage<br>Power            | AC100240V, 50/60Hz<br>DC12V,1A<br>8W                                     |
| Light source parameters                              |                                                                          |
| LED Chips<br>Luminous Flux<br>CCT<br>CRI<br>Lifespan | Epistar 4014<br>420lm<br>3000K, 4000K, 5000K, 6000K<br>≥ 85<br>50,000hrs |
| Material                                             |                                                                          |
| Lamp Head Material  Arm Material  Base Material      | Die casting Aluminum<br>+ LGP (Light Guide Plate)<br>Aluminum<br>Metal   |
| Color                                                |                                                                          |
| Color                                                | Silver / Black                                                           |