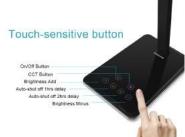

#### Features:

- 1. Advanced LGP (light guide panel) side-emitting technique provides a larger and powerful eye-caring light without harsh glare or ghosting. More pleasant, less fatigue!
- 2. Touch Control with 4 Lighting Modes + 8-level Dimmer, perfectly suit your activities.
- 3200K Warm White light to prepare for bed time.
- 4200K Natural White light to relax.
- 5200K Pure White light for reading.
- 6200K Cool White light ideal for studying.
- 3. Ultra-low voltage input and lighting temperature for absolute safety.
- 4. LED panel arm can be adjusted up to 200° and can spin up to 240°.
- 5. 12V/1A approved adapter

#### Features:

- 1. USB charging port
- 2 . Timer power-off: you can set 1 hour or 2 hours auto timer mode.
  - . Wireless charging, compatible with all Qi-enabled devices.
  - . 5V/2.5A UL approved adapter for whole lamp
  - . The Efficiency Of Charging 75%
  - . Charging Distance:≤8MM
- 3. Touch Control with 4 Lighting Modes + stepless Dimmer, perfectly suit your activities.
  - 3000K Warm White light to prepare for bed time.
  - 4000K Natural White light to relax.
- 5000K Pure White light for reading.
- 6000K Cool White light ideal for studying.