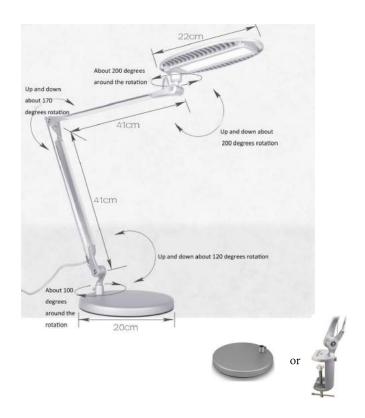

#### Features:

- 1. Made of die casting aluminum.
- 2. Touch Control Panel
- 3. Non-Flicking, Eye-Care, Zero-Radiation, No dark area, No ghosting, No glaring.
- 4. Maintains over 50,000 hours of full lumen output, delivers outstanding power-saving performance.
- 5. Ultra-low voltage input and lighting temperature for absolute safety.
- 6. Super Bright, Beam Angle more than 160°.
- 7. LED panel arm can be adjusted up to 200° and can spin up to 240°, Lamp Arm can 130° stretched.

#### Features:

- 1.Made of die casting aluminum.
- 2. Touch control.
- 3.Non-Flicking, Eye-Care, Zero-Radiation, No dark area, No ghosting, No glaring.
- 4. Maintains over 50,000 hours of full lumen output, delivers outstanding power-saving performance.
- 5. Ultra-low voltage input and lighting temperature for absolute safety.
- 6.Super Bright, Beam Angle more than 160°.
- 7.LED panel arm can be adjusted up to 200° and can spin up to 200°, Lamp Arm can 180° stretched.

#### Features:

- 1. Made of die casting aluminum.
- 2. Stepless dimming touch control smart 11W super powerful LED desk Lamp
- 3. Non-Flicking, Eye-Care, Zero-Radiation, No dark area, No ghosting, No glaring.
- 4. Maintains over 50,000 hours of full lumen output, delivers outstanding power-saving performance.
- 5. Ultra-low voltage input and lighting temperature for absolute safety.
- 6.Super Bright, Beam Angle more than 160°.
- 7.LED panel arm can be adjusted up to 170° and can spin up to 200°, Lamp Arm can 200° stretched.

### Features:

- 1.Made of die casting aluminum.
- 2. Touch control.
- 3.Non-Flicking, Eye-Care, Zero-Radiation, No dark area, No ghosting, No glaring.
- 4. Maintains over 50,000 hours of full lumen output, delivers outstanding power-saving performance.
- 5.Ultra-low voltage input and lighting temperature for absolute safety.
- 6.Super Bright, Beam Angle more than 160°.
- 7.LED panel arm can be adjusted up to 200° and can spin up to 200°, Lamp Arm can 180° stretched.

#### Features:

- 1. Made of die casting aluminum.
- 2. Stepless dimming touch control smart 11W super powerful LED desk Lamp
- 3. Non-Flicking, Eye-Care, Zero-Radiation, No dark area, No ghosting, No glaring.
- 4. Maintains over 50,000 hours of full lumen output, delivers outstanding power-saving performance.
- 5.Ultra-low voltage input and lighting temperature for absolute safety.
- 6.Super Bright, Beam Angle more than 160°.
- 7.LED panel arm can be adjusted up to 170° and can spin up to 200°, Lamp Arm can 200° stretched.