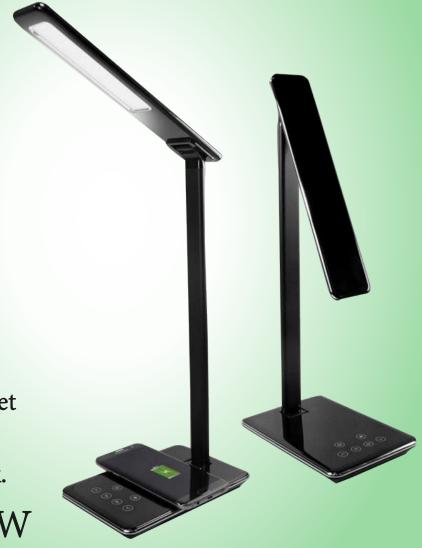

## LED Desk Lamp

Delivering a phenomenal 50 lumen per watt efficiency. It changes light colors from warm to cool and anything in between. An intuitive built-in touch strip allows for effortless continuous dimming. Built-in occupancy sensor ensures no energy is wasted lighting up a vacant desk (Auto timer off 1h or 2h). For smart phone enthusiasts. It comes standard with an USB port, or optionally a wireless charging base is available for recharging Qi-compatible mobile devices.

#### Electrical parameters

Input Voltage AC100--240V,50/60Hz

Working Voltage DC5V,2.5A Power 5W

The Efficiency Of Charging 75%
Charging Distance ≤8MM

#### Features:

- 1. USB charging port
- 2 . Timer power-off: you can set 1 hour or 2 hours auto timer mode.
  - . Wireless charging, compatible with all Qi-enabled devices.
  - . 5V/2.5A UL approved adapter for whole lamp
  - . The Efficiency Of Charging 75%
  - . Charging Distance:≤8MM
- 3. Touch Control with 4 Lighting Modes + stepless Dimmer, perfectly suit your activities.
  - 3000K Warm White light to prepare for bed time.
  - 4000K Natural White light to relax.
- 5000K Pure White light for reading.
- 6000K Cool White light ideal for studying.