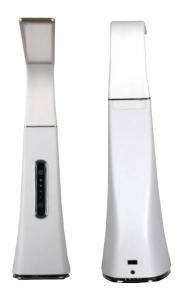

## LED Desk Lamp

Designed with a wispy-thin silhouette,D102 provides a beautiful linear light source for your desk.Cordless joint design and sleek,clean lines,perfect in any setting.Ultra-efficient LEDs generate little heat and allow to operate within safe temperatures& without the need for eyesore heat sink fins.All components are housed inside a simple right-angled shape,keep a clean silhouette that is easy on the eyes.Change your phone,tablet,or any USB device with Built-in USB port.Stepless brightness dimming and changeable color temperature.

### Application:

Study, Office, Bedroom, Bedside, etc.

TEL: 86-18823393285

Foldable, zero ultraviolet and Flicker free lamp for reading/study/work.

RBT-DL-D102W