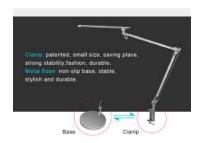

### Arm-mounted LED Table Lamps

This lamp is perfect for drawing or writing at a desk. The multi-angle head joint allows you to position the light exactly where you need it and as the PL desk lamp is supplied with both clamp and table base, you can use it on any work area. This lamp comes with an 11W daylight energy saving tube (220W equiv.) for the best quality of light. Available in Black or Silver.

RBT\* clamp task lamps are supplied with 10 watt daylight leds (3000°K-6000°K). Your choice of four light models. The RBT Floating Arm is easily positioned with a touch of a finger and will stay where you put it without springs or tightening screws. Rugged all metal construction has no exposed springs or wires. Now finished with powder coat for years of lasting use. Available in several colors, desk base models, clamp models, and two arm lengths. Clamp models will also fit into most of adjustable desk, bench-friendly.