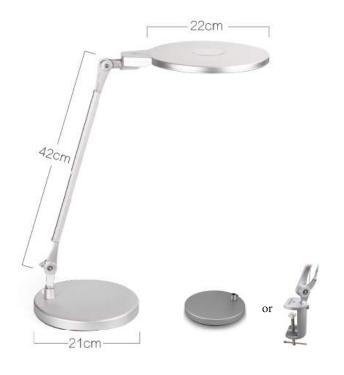

## LED Desk Lamp

This lamp can change color temperature from warm white to daylight to suit your preference throughout the day. The lamp is dimming to 8 settings. It is lightweight and portable making it an ideal companion to take to classes or when traveling. The twistable shade allows you to direct the light where you need it.

#### Features:

- 1. Advanced LGP (light guide panel) side-emitting technique provides a larger and powerful eye-caring light without harsh glare or ghosting. More pleasant, less fatigue!
- 2. Touch Control with 4 Lighting Modes + 8-level Dimmer, perfectly suit your activities.
- 3200K Warm White light to prepare for bed time.
- 4200K Natural White light to relax.
- 5200K Pure White light for reading.
- 6200K Cool White light ideal for studying.
- 3. Ultra-low voltage input and lighting temperature for absolute safety.
- 4. LED panel arm can be adjusted up to 200° and can spin up to 240°.
- 5. 12V/1A approved adapter