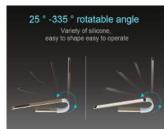

# LED Desk Lamp

Fantastic LED Desk Lamp with Blade adjustable
Silica gel, Dimmable Light Dimmer Function, 5 Level dimming touch
switich with LED panel, Energy-Efficient, Non-Flickering for Reading, Bulit
in fan, Adjustable Neck, Fashion design

#### Features:

- 1. Fashionable Design.
- 2. Light source adopts the secondary optical technology The light is downy uniform evenly without spots foldover. To adopt advanced technology of constant current. No stroboscopic, protect eyesight.
- 3. Light Adjustable Within 40 cm Heights. Lamp Head Can be 25°-225°.