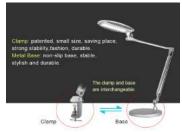

### Arm-mounted LED Table Lamps

This lamp is perfect for drawing or writing at a desk. The multi-angle head joint allows you to position the light exactly where you need it and as the PL desk lamp is supplied with both clamp and table base, you can use it on any work area. This lamp comes with an 11W daylight energy saving tube (220W equiv.) for the best quality of light. Available in Black or Silver.

RBT\* clamp task lamps are supplied with 10 watt daylight leds (3000°K-6000°K). Your choice of four light models. The RBT Floating Arm is easily positioned with a touch of a finger and will stay where you put it without springs or tightening screws. Rugged all metal construction has no exposed springs or wires. Now finished with powder coat for years of lasting use. Available in several colors, desk base models, clamp models, and two arm lengths. Clamp models will also fit into most of adjustable desk, bench-friendly.