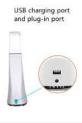

#### Features:

- 1. USB charging port
- 2. Timer power-off: you can set 1 hour or 2 hours auto timer mode.
  - . 5V/2A UL approved adapter for whole lamp
- 3. Touch Control with 4 Lighting Modes + stepless Dimmer, perfectly suit your activities.
- 3000K Warm White light to prepare for bed time.
- 4000K Natural White light to relax.
- 5000K Pure White light for reading.
- 6000K Cool White light ideal for studying.

## LED Desk Lamp

Delivering a phenomenal 50 lumen per watt efficiency. It changes light colors from warm to cool and anything in between. An intuitive built-in touch strip allows for effortless continuous dimming. Built-in occupancy sensor ensures no energy is wasted lighting up a vacant desk (Auto timer off 1h or 2h). For smart phone enthusiasts. It comes standard with an USB port, or optionally a wireless charging base is available for recharging Qi-compatible mobile devices.

#### Features:

- 1. USB charging port
- 2 . Timer power-off: you can set 1 hour or 2 hours auto timer mode.
  - . Wireless charging, compatible with all Qi-enabled devices.
  - . 5V/2.5A UL approved adapter for whole lamp
  - . The Efficiency Of Charging 75%
  - . Charging Distance:≤8MM
- 3. Touch Control with 4 Lighting Modes + stepless Dimmer, perfectly suit your activities.
  - 3000K Warm White light to prepare for bed time.
  - 4000K Natural White light to relax.
- 5000K Pure White light for reading.
- 6000K Cool White light ideal for studying.