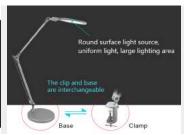

# LED Desk Lamp

The RBT E201 task light is Our response to the need for intelligent workspace lighting. Intuitive and flexible, the RBT E201 combines high performance ergonomic design with 270 degrees of adjustability and unprecedented functionality in LED task lamps. A revolutionary task light, the E201 delivers the equivalent of light from a 90W incandescent using less than 10W of power. E201 feature a unique, heat sink design to maximize light output and increase the light's usable life. An internal counterbalance provides effortless, one-touch positioning for comfort and complete ease of use. Providing high performance in an adjustable LED task light, the E201 uses a single light source that casts just one shadow. It comes in a variety of finishes, with 2 mounting options available to tailor it to any work environment. (Clamp Or Base) It is also dimmable to allow for optimal light settings. A universal power supply and interchangeable plug options accommodate global power outlets

#### Features:

- 1.Made of die casting aluminum
- 2.Touch control
- 3. Close to daylight illumination, diffusion panel emitting soft light without ghost, glare or flicker.
- 4. Maintains over 50,000 hours of full lumen output, delivers outstanding power-saving performance.
- 5. Circular surface light source, even light, large lighting area