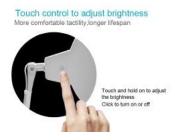

#### Touch control stepless dimming

Fine craft, high-grade aluminum alloy body

TEL: 86-18823393285

#### Features:

- 1.Made of die casting aluminum
- 2. Rotate to adjust brightness
- 3.Close to daylight illumination, diffusion panel emitting soft light without ghost, glare or flicker.
- 4. Maintains over 50,000 hours of full lumen output, delivers outstanding power-saving performance.