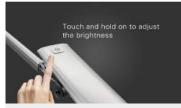

#### Touch control stepless dimming

### Arm-mounted LED Floor Lamps

RBT Lighting O201-F LED Floor Lamp features touch to control brightness and power and available in three finishes.

This Floor Lamp brings the discreet counterweight design for feather-light adjustability of floor lamp without the need for a table / desk. put your finger along the stem's touch strip to control brightness and power. The special neck joint maintains the head's tilt as the arm swings up or down. The luminaire head is rotatable in 160 degrees and is detachable for easy replacement. Compatible with optional occupancy sensor.