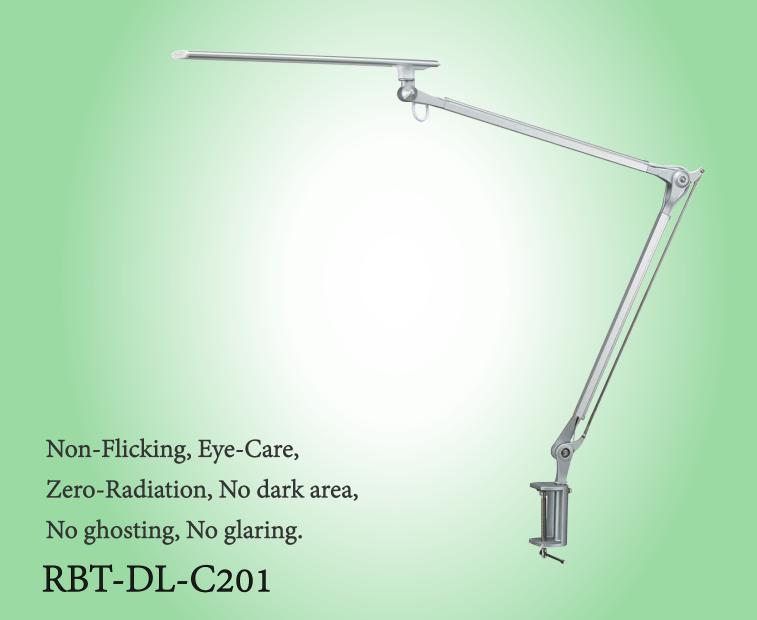

#### Features:

- 1. Touch dimmable
- 2. Non-Flicking, Eye-Care, Zero-Radiation, No dark area, No ghosting, No glaring.
- 3. Maintains over 50,000 hours of full lumen output, delivers outstanding power-saving performance.
- 4. Ultra-low voltage input and lighting temperature for absolute safety.

### Application:

Study, Office, Bedroom, Bedside, etc.

Light source adopts the secondary optical technology The light is downy uniform evenly without spots foldover.

RBT-DL-D108