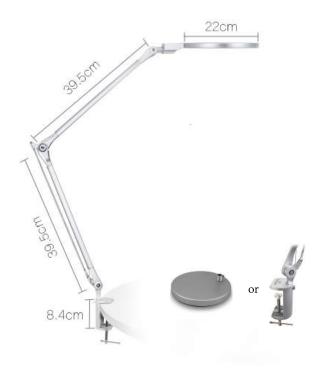

## Arm-mounted LED Table Lamps

Brighten up your desk or station with this LED desk lamp! This ultra slim task light is energy efficient using LED technology and provides a strong focused light. The very bright light emits true colored lighting but customers do not feel the heat because of the LED technology. Technicians also like the light clarity and seeing the fine details of their work. The flexible arm easily adjusts and the clamp secures tightly on any table/desk with a clamp or base. Dimming Brightness and four color temperature fulfill many kind of task.

#### Features:

- 1. Made of die casting aluminum.
- 2. Touch Control Panel
- 3. Non-Flicking, Eye-Care, Zero-Radiation, No dark area, No ghosting, No glaring.
- 4. Maintains over 50,000 hours of full lumen output, delivers outstanding power-saving performance.
- 5. Ultra-low voltage input and lighting temperature for absolute safety.
- 6. Super Bright, Beam Angle more than 160°.
- 7. LED panel arm can be adjusted up to 200° and can spin up to 240°, Lamp Arm can 130° stretched.

### Application:

Study, Office, Bedroom, Bedside, etc.