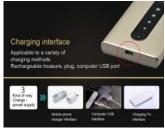

## LED Desk Lamp

Delivering a phenomenal 50 lumen per watt efficiency. It changes light colors from warm to cool and anything in between. An intuitive built-in touch strip allows for effortless continuous dimming. Built-in occupancy sensor ensures no energy is wasted lighting up a vacant desk (Auto timer off 1h or 2h). For smart phone enthusiasts. It comes standard with an USB port, or optionally a wireless charging base is available for recharging Qi-compatible mobile devices.

#### Electrical parameters

Input Voltage AC100--240V,50/60Hz

Working Voltage DC5V,2.5A Power 5W

The Efficiency Of Charging 75%
Charging Distance ≤8MM

#### Features:

- 1. USB charging port
- 2 . Timer power-off: you can set 1 hour or 2 hours auto timer mode.
  - . Wireless charging, compatible with all Qi-enabled devices.
  - . 5V/2.5A UL approved adapter for whole lamp
  - . The Efficiency Of Charging 75%
  - . Charging Distance:≤8MM
- 3. Touch Control with 4 Lighting Modes + stepless Dimmer, perfectly suit your activities.
  - 3000K Warm White light to prepare for bed time.
  - 4000K Natural White light to relax.
- 5000K Pure White light for reading.
- 6000K Cool White light ideal for studying.