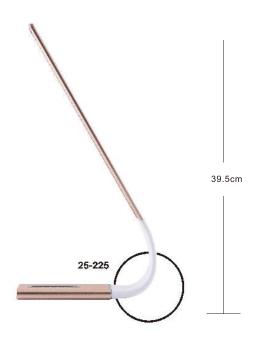

#### Features:

- 1. Fashionable Design.
- 2. Light source adopts the secondary optical technology The light is downy uniform evenly without spots foldover. To adopt advanced technology of constant current. No stroboscopic, protect eyesight.
- 3. Light Adjustable Within 40 cm Heights. Lamp Head Can be 25°-225°.