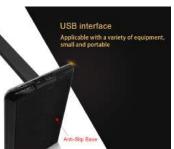

#### Features:

- 1. Advanced LGP (light guide panel) side-emitting technique provides a larger and powerful eye-caring light without harsh glare or ghosting. More pleasant, less fatigue!
- 2. Touch Control with 4 Lighting Modes + 8-level Dimmer, perfectly suit your activities.
- 3200K Warm White light to prepare for bed time.
- 4200K Natural White light to relax.
- 5200K Pure White light for reading.
- 6200K Cool White light ideal for studying.
- 3. Ultra-low voltage input and lighting temperature for absolute safety.
- 4. LED panel arm can be adjusted up to 200° and can spin up to 240°.
- 5. 12V/1A approved adapter