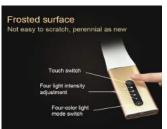

#### Features:

- 1. Touch dimmable
- 2. Non-Flicking, Eye-Care, Zero-Radiation, No dark area, No ghosting, No glaring.
- 3. Maintains over 50,000 hours of full lumen output, delivers outstanding power-saving performance.
- 4. Ultra-low voltage input and lighting temperature for absolute safety.

#### Features:

- 1. Fashionable Design.
- 2. Light source adopts the secondary optical technology The light is downy uniform evenly without spots foldover. To adopt advanced technology of constant current. No stroboscopic, protect eyesight.
- 3. Light Adjustable Within 40 cm Heights. Lamp Head Can be 25°-225°.