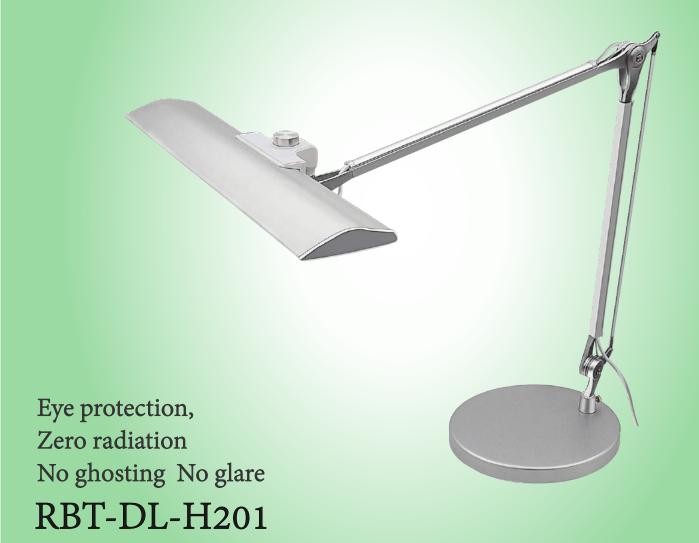

Production line 1

Production line 2 Warehouse

Advanced LGP (light guide panel) side-emitting technique provides a larger and powerful eye-caring light

RBT-DL-A101

#### Features:

- 1. Advanced LGP (light guide panel) side-emitting technique provides a larger and powerful eye-caring light without harsh glare or ghosting. More pleasant, less fatigue!
- 2. Touch Control with 4 Lighting Modes + 8-level Dimmer, perfectly suit your activities.
- 3200K Warm White light to prepare for bed time.
- 4200K Natural White light to relax.
- 5200K Pure White light for reading.
- 6200K Cool White light ideal for studying.
- 3. Ultra-low voltage input and lighting temperature for absolute safety.
- 4. LED panel arm can be adjusted up to 200° and can spin up to 240°.
- 5. 12V/1A approved adapter