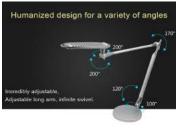

#### Features:

- 1. Made of die casting aluminum.
- 2. Touch Control Panel
- 3. Non-Flicking, Eye-Care, Zero-Radiation, No dark area, No ghosting, No glaring.
- 4. Maintains over 50,000 hours of full lumen output, delivers outstanding power-saving performance.
- 5. Ultra-low voltage input and lighting temperature for absolute safety.
- 6. Super Bright, Beam Angle more than 160°.
- 7. LED panel arm can be adjusted up to 200° and can spin up to 240°, Lamp Arm can 130° stretched.

#### Features:

- 1.Made of die casting aluminum.
- 2. Touch control.
- 3.Non-Flicking, Eye-Care, Zero-Radiation, No dark area, No ghosting, No glaring.
- 4. Maintains over 50,000 hours of full lumen output, delivers outstanding power-saving performance.
- 5. Ultra-low voltage input and lighting temperature for absolute safety.
- 6.Super Bright, Beam Angle more than 160°.
- 7.LED panel arm can be adjusted up to 200° and can spin up to 200°, Lamp Arm can 180° stretched.

#### Features:

- 1. Made of die casting aluminum.
- 2. Stepless dimming touch control smart 11W super powerful LED desk Lamp
- 3. Non-Flicking, Eye-Care, Zero-Radiation, No dark area, No ghosting, No glaring.
- 4. Maintains over 50,000 hours of full lumen output, delivers outstanding power-saving performance.
- 5. Ultra-low voltage input and lighting temperature for absolute safety.
- 6.Super Bright, Beam Angle more than 160°.
- 7.LED panel arm can be adjusted up to 170° and can spin up to 200°, Lamp Arm can 200° stretched.

### Features:

- 1.Made of die casting aluminum.
- 2. Touch control.
- 3.Non-Flicking, Eye-Care, Zero-Radiation, No dark area, No ghosting, No glaring.
- 4. Maintains over 50,000 hours of full lumen output, delivers outstanding power-saving performance.
- 5.Ultra-low voltage input and lighting temperature for absolute safety.
- 6.Super Bright, Beam Angle more than 160°.
- 7.LED panel arm can be adjusted up to 200° and can spin up to 200°, Lamp Arm can 180° stretched.

#### Features:

- 1. Made of die casting aluminum.
- 2. Stepless dimming touch control smart 11W super powerful LED desk Lamp
- 3. Non-Flicking, Eye-Care, Zero-Radiation, No dark area, No ghosting, No glaring.
- 4. Maintains over 50,000 hours of full lumen output, delivers outstanding power-saving performance.
- 5.Ultra-low voltage input and lighting temperature for absolute safety.
- 6.Super Bright, Beam Angle more than 160°.
- 7.LED panel arm can be adjusted up to 170° and can spin up to 200°, Lamp Arm can 200° stretched.