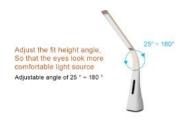

#### Features:

- 1. Fashionable Design.
- 2. Light source adopts the secondary optical technology The light is downy uniform evenly without spots foldover. To adopt advanced technology of constant current. No stroboscopic, protect eyesight.
- 3. Light Adjustable Within 40 cm Heights. Lamp Head Can be 25°-225°.