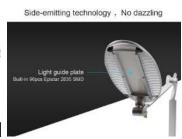

Production line 1

Production line 2 Warehouse

Advanced LGP (light guide panel) side-emitting technique provides a larger and powerful eye-caring light

RBT-DL-A101

#### Features:

- 1. Advanced LGP (light guide panel) side-emitting technique provides a larger and powerful eye-caring light without harsh glare or ghosting. More pleasant, less fatigue!
- 2. Touch Control with 4 Lighting Modes + 8-level Dimmer, perfectly suit your activities.
- 3200K Warm White light to prepare for bed time.
- 4200K Natural White light to relax.
- 5200K Pure White light for reading.
- 6200K Cool White light ideal for studying.
- 3. Ultra-low voltage input and lighting temperature for absolute safety.
- 4. LED panel arm can be adjusted up to 200° and can spin up to 240°.
- 5. 12V/1A approved adapter