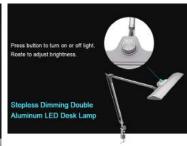

RBT\* clamp task lamps are supplied with 10 watt daylight leds (3000°K-6000°K). Your choice of four light models. The RBT Floating Arm is easily positioned with a touch of a finger and will stay where you put it without springs or tightening screws. Rugged all metal construction has no exposed springs or wires. Now finished with powder coat for years of lasting use. Available in several colors, desk base models, clamp models, and two arm lengths. Clamp models will also fit into most of adjustable desk, bench-friendly.

#### Features:

- 1.Made of die casting aluminum
- 2. Rotate to adjust brightness
- 3.Close to daylight illumination, diffusion panel emitting soft light without ghost, glare or flicker.
- 4. Maintains over 50,000 hours of full lumen output, delivers outstanding power-saving performance.