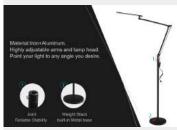

## Arm-mounted LED Floor Lamps

RBT Lighting F201-F LED floor lamp features energy efficient LED and available in metallic black or silver finishes.

Delivering a phenomenal 420 lumen per watt efficiency, It changes light colors from warm to cool and anything in between. An intuitive built-in touch strip allows for effortless continuous dimming. Built-in occupancy sensor ensures no energy is wasted lighting up a vacant desk or reading area. Highly adjustable arms and lamp head, point your light at any angle you desire.