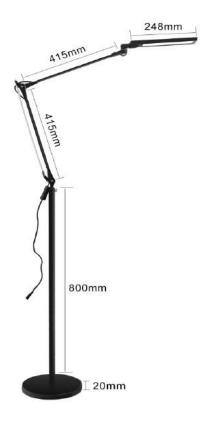

### Arm-mounted LED Floor Lamps

RBT Lighting O201-F LED Floor Lamp features touch to control brightness and power and available in three finishes.

This Floor Lamp brings the discreet counterweight design for feather-light adjustability of floor lamp without the need for a table / desk. put your finger along the stem's touch strip to control brightness and power. The special neck joint maintains the head's tilt as the arm swings up or down. The luminaire head is rotatable in 160 degrees and is detachable for easy replacement. Compatible with optional occupancy sensor.

TEL: 86-18823393285

Email: swallow@szrbt.com

| Electrical parameters                                |                                                                        |
|------------------------------------------------------|------------------------------------------------------------------------|
| Input Voltage<br>Working Voltage<br>Power            | AC100240V, 50/60Hz<br>DC12V, 1A<br>11W                                 |
| Light source parameters                              |                                                                        |
| LED Chips<br>Luminous Flux<br>CCT<br>CRI<br>Lifespan | Epistar 2835 SMD<br>650lm<br>4000K / 6000K<br>≥ 83<br>50,000hrs        |
| Material                                             |                                                                        |
| Lamp Head Material  Arm Material  Base Material      | Die casting Aluminum<br>+ LGP (Light Guide Plate)<br>Aluminum<br>Metal |
| Color                                                |                                                                        |
| Color                                                | Silver / Black                                                         |