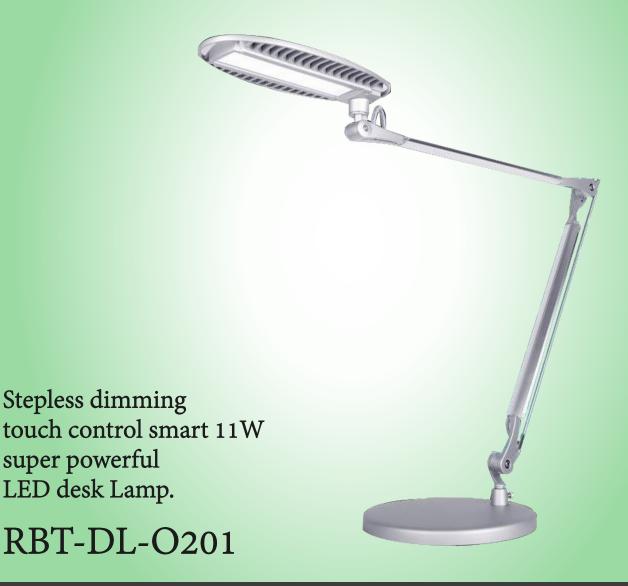

### Arm-mounted LED Table Lamps

This lamp is perfect for drawing or writing at a desk. The multi-angle head joint allows you to position the light exactly where you need it and as the PL desk lamp is supplied with both clamp and table base, you can use it on any work area. This lamp comes with an 11W daylight energy saving tube (220W equiv.) for the best quality of light. Available in Black or Silver.

TEL: 86-18823393285

Email: swallow@szrbt.com

| 71                                                      |                                                                                          |
|---------------------------------------------------------|------------------------------------------------------------------------------------------|
| Electrical parameters                                   |                                                                                          |
| Input Voltage<br>Working Voltage<br>Power               | AC100240V, 50/60Hz<br>DC12V, 1A<br>11W                                                   |
| Light source parameters                                 |                                                                                          |
| LED Chips Luminous Flux CCT Lighting Range CRI Lifespan | Epistar 2835 SMD<br>650lm<br>4000K / 6000K<br>800Lux at 45cm height<br>≥ 83<br>50,000hrs |
| Material                                                |                                                                                          |
| Lamp Head Material  Arm Material  Base Material         | Die casting Aluminum<br>+ LGP (Light Guide Plate)<br>Aluminum<br>Metal                   |
| Color                                                   |                                                                                          |
| Color                                                   | Silver / Black                                                                           |

#### Features:

- 1. Made of die casting aluminum.
- 2. Stepless dimming touch control smart 11W super powerful LED desk Lamp
- 3. Non-Flicking, Eye-Care, Zero-Radiation, No dark area, No ghosting, No glaring.
- 4. Maintains over 50,000 hours of full lumen output, delivers outstanding power-saving performance.
- 5. Ultra-low voltage input and lighting temperature for absolute safety.
- 6.Super Bright, Beam Angle more than 160°.
- 7.LED panel arm can be adjusted up to 170° and can spin up to 200°, Lamp Arm can 200° stretched.

#### Application:

Study, Office, Bedroom, Bedside etc.

Eye-protection 11W LED Desk Lamp

RBT-DL-E01