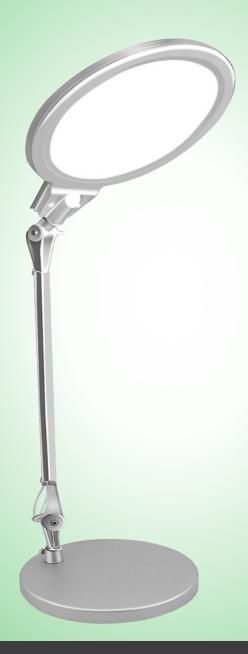

## LED Desk Lamp

This lamp can change color temperature from warm white to daylight to suit your preference throughout the day. The lamp is dimming to 8 settings. It is lightweight and portable making it an ideal companion to take to classes or when traveling. The twistable shade allows you to direct the light where you need it.

#### Features:

- 1. Advanced LGP (light guide panel) side-emitting technique provides a larger and powerful eye-caring light without harsh glare or ghosting. More pleasant, less fatigue!
- 2. Touch Control with 4 Lighting Modes + 8-level Dimmer, perfectly suit your activities.
- 3200K Warm White light to prepare for bed time.
- 4200K Natural White light to relax.
- 5200K Pure White light for reading.
- 6200K Cool White light ideal for studying.
- 3. Ultra-low voltage input and lighting temperature for absolute safety.
- 4. LED panel arm can be adjusted up to 200° and can spin up to 240°.
- 5. 12V/1A approved adapter