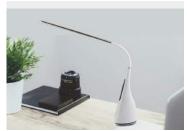

## LED Desk Lamp

Light up large work areas, like your home office, craft room or a

living room couch.multi-angle adjustable Silica gel built-in Battery ,high level golden led desk lamp, special elliptical logo design, surface light source, eye protective led desk lamp This lamp gives you plenty of bright daylight(TM) light for comfortable crafting and reading. With the adjustable silica gel, you can swiftly direct the light exactly where you need it. The slim head design gives you perfect lighting conditions, with optimal shadow free lighting. This lamp comes with bright daylight LED's which are energy saving and reduces eye strain and gives you true color matching.

#### Features:

- 1. Fashionable Design.
- 2. Light source adopts the secondary optical technology The light is downy uniform evenly without spots foldover. To adopt advanced technology of constant current. No stroboscopic, protect eyesight.
- 3. Light Adjustable Within 40 cm Heights. Lamp Head Can be 25°-225°.