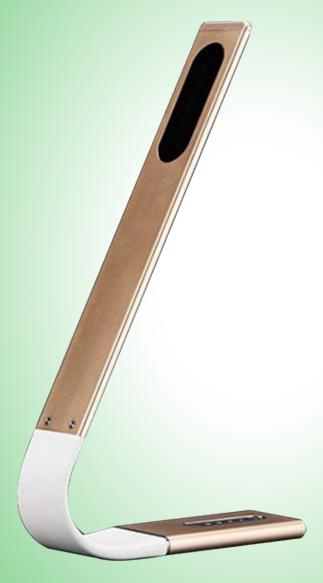

## LED Desk Lamp

Light up large work areas, like your home office, craft room or a

living room couch.multi-angle adjustable Silica gel built-in Battery ,high level golden led desk lamp, special elliptical logo design, surface light source, eye protective led desk lamp This lamp gives you plenty of bright daylight(TM) light for comfortable crafting and reading. With the adjustable silica gel, you can swiftly direct the light exactly where you need it. The slim head design gives you perfect lighting conditions, with optimal shadow free lighting. This lamp comes with bright daylight LED's which are energy saving and reduces eye strain and gives you true color matching.

#### Features:

- 1. Fashionable Design.
- 2. Light source adopts the secondary optical technology The light is downy uniform evenly without spots foldover. To adopt advanced technology of constant current. No stroboscopic, protect eyesight.
- 3. Light Adjustable Within 40 cm Heights. Lamp Head Can be 25°-225°.