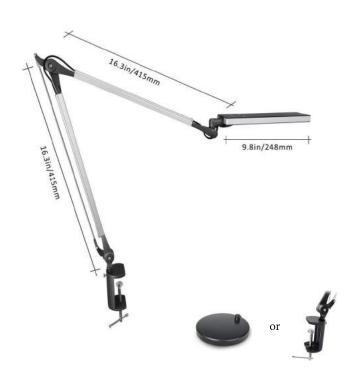

## Arm-mounted LED Table Lamps

Brighten up your desk or station with this LED desk lamp! This ultra slim task light is energy efficient using LED technology and provides a strong focused light. The very bright light emits true colored lighting but customers do not feel the heat because of the LED technology. Technicians also like the light clarity and seeing the fine details of their work. The flexible arm easily adjusts and the clamp secures tightly on any table/desk with a clamp or base. Dimming Brightness and four color temperature fulfill many kind of task.

TEL: 86-18823393285

Email: swallow@szrbt.com

| Electrical parameters                                   |                                                                                                    |
|---------------------------------------------------------|----------------------------------------------------------------------------------------------------|
| Input Voltage<br>Working Voltage<br>Power               | AC100240V, 50/60Hz<br>DC12V,1A<br>8W                                                               |
| Light source parameters                                 |                                                                                                    |
| LED Chips Luminous Flux CCT Lighting Range CRI Lifespan | Epistar 4014<br>420lm<br>3000K, 4000K, 5000K, 6000K<br>1300Lux at 40cm height<br>≧ 85<br>50,000hrs |
| Material                                                |                                                                                                    |
| Lamp Head Material  Arm Material  Base Material         | Die casting Aluminum<br>+ LGP (Light Guide Plate)<br>Aluminum<br>Metal                             |
| Color                                                   |                                                                                                    |
| Color                                                   | Silver / Black                                                                                     |

#### Features:

- 1. Made of die casting aluminum.
- 2. Touch Control Panel
- 3. Non-Flicking, Eye-Care, Zero-Radiation, No dark area, No ghosting, No glaring.
- 4. Maintains over 50,000 hours of full lumen output, delivers outstanding power-saving performance.
- 5. Ultra-low voltage input and lighting temperature for absolute safety.
- 6. Super Bright, Beam Angle more than 160°.
- 7. LED panel arm can be adjusted up to 200° and can spin up to 240°, Lamp Arm can 130° stretched.

### Application:

Study, Office, Bedroom, Bedside, etc.