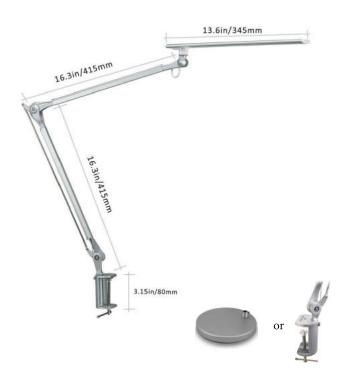

## Arm-mounted LED Table Lamps

This unique, stylish slimline task lamp with clamp is ideal for all your detailed work. The bright Daylight LED's are low heat so comfortable to work with and no heat in your clients face. With a slimline head and adjustable internal spring arm you can position the lamp easily with one hand exactly where you need the light.

TEL: 86-18823393285

Email: swallow@szrbt.com

| Electrical parameters                                   |                                                                                      |
|---------------------------------------------------------|--------------------------------------------------------------------------------------|
| Input Voltage<br>Working Voltage<br>Power               | AC100240V,50/60Hz<br>DC12V,1A<br>9W                                                  |
| Light source parameters                                 |                                                                                      |
| LED Chips Luminous Flux CCT Lighting Range CRI Lifespan | Epistar 4014<br>420LM<br>4000K / 6000k<br>600Lux at 40cm height<br>≥ 90<br>50,000hrs |
| Material                                                |                                                                                      |
| Lamp Head Material  Arm Material  Base Material         | Aluminum + LGP<br>(Light Guide Plate)<br>Aluminum<br>Metal                           |
| Color                                                   |                                                                                      |
| Color                                                   | Silver / Black                                                                       |

#### Features:

- 1.Made of die casting aluminum.
- 2. Touch control.
- 3.Non-Flicking, Eye-Care, Zero-Radiation, No dark area, No ghosting, No glaring.
- 4. Maintains over 50,000 hours of full lumen output, delivers outstanding power-saving performance.
- 5. Ultra-low voltage input and lighting temperature for absolute safety.
- 6.Super Bright, Beam Angle more than 160°.
- 7.LED panel arm can be adjusted up to 200° and can spin up to 200°, Lamp Arm can 180° stretched.

### Application:

Study, Office, Bedroom, Bedside, etc.