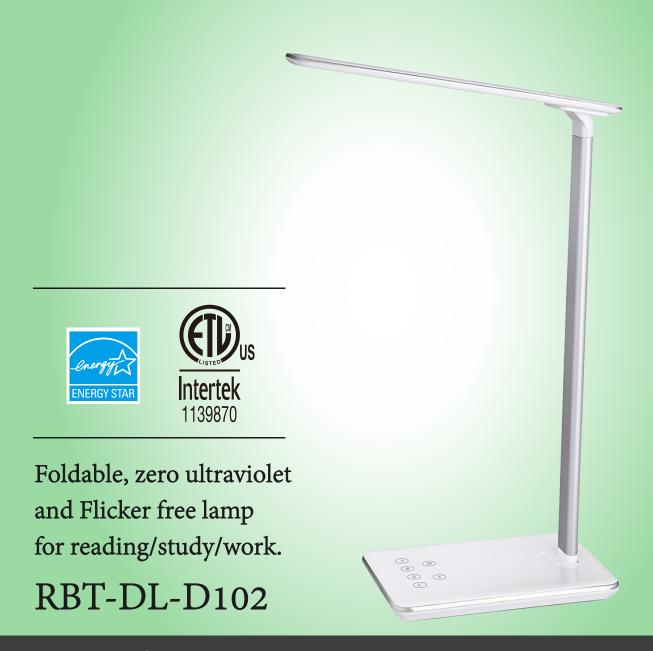

## LED Desk Lamp

Designed with a wispy-thin silhouette,D102 provides a beautiful linear light source for your desk.Cordless joint design and sleek,clean lines,perfect in any setting.Ultra-efficient LEDs generate little heat and allow to operate within safe temperatures& without the need for eyesore heat sink fins.All components are housed inside a simple right-angled shape,keep a clean silhouette that is easy on the eyes.Change your phone,tablet,or any USB device with Built-in USB port.Stepless brightness dimming and changeable color temperature.

### Application:

Study, Office, Bedroom, Bedside, etc.

TEL: 86-18823393285

Foldable, zero ultraviolet and Flicker free lamp for reading/study/work.

RBT-DL-D102W