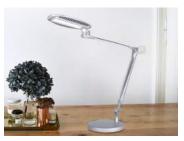

## LED Desk Lamp

This lamp can change color temperature from warm white to daylight to suit your preference throughout the day. The lamp is dimming to 8 settings. It is lightweight and portable making it an ideal companion to take to classes or when traveling. The twistable shade allows you to direct the light where you need it.

#### Features:

- 1. Advanced LGP (light guide panel) side-emitting technique provides a larger and powerful eye-caring light without harsh glare or ghosting. More pleasant, less fatigue!
- 2. Touch Control with 4 Lighting Modes + 8-level Dimmer, perfectly suit your activities.
- 3200K Warm White light to prepare for bed time.
- 4200K Natural White light to relax.
- 5200K Pure White light for reading.
- 6200K Cool White light ideal for studying.
- 3. Ultra-low voltage input and lighting temperature for absolute safety.
- 4. LED panel arm can be adjusted up to 200° and can spin up to 240°.
- 5. 12V/1A approved adapter