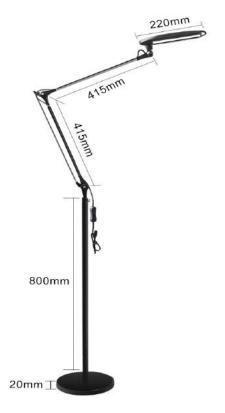

## Arm-mounted LED Floor Lamps

RBT Lighting F201-F LED floor lamp features energy efficient LED and available in metallic black or silver finishes.

Delivering a phenomenal 420 lumen per watt efficiency, It changes light colors from warm to cool and anything in between. An intuitive built-in touch strip allows for effortless continuous dimming. Built-in occupancy sensor ensures no energy is wasted lighting up a vacant desk or reading area. Highly adjustable arms and lamp head, point your light at any angle you desire.

TEL: 86-18823393285

Email: swallow@szrbt.com

| Electrical parameters                                |                                                                          |
|------------------------------------------------------|--------------------------------------------------------------------------|
| Input Voltage<br>Working Voltage<br>Power            | AC100240V, 50/60Hz<br>DC12V,1A<br>8W                                     |
| Light source parameters                              |                                                                          |
| LED Chips<br>Luminous Flux<br>CCT<br>CRI<br>Lifespan | Epistar 4014<br>420lm<br>3000K, 4000K, 5000K, 6000K<br>≥ 85<br>50,000hrs |
| Material                                             |                                                                          |
| Lamp Head Material  Arm Material  Base Material      | Die casting Aluminum<br>+ LGP (Light Guide Plate)<br>Aluminum<br>Metal   |
| Color                                                |                                                                          |
| Color                                                | Silver / Black                                                           |

#### Features:

- 1. Made of die casting aluminum.
- 2. Touch Control Panel
- 3. Non-Flicking, Eye-Care, Zero-Radiation, No dark area, No ghosting, No glaring.
- 4. Maintains over 50,000 hours of full lumen output, delivers outstanding power-saving performance.
- 5. Ultra-low voltage input and lighting temperature for absolute safety.
- 6. Super Bright, Beam Angle more than 160°.
- 7. LED panel arm can be adjusted up to 200° and can spin up to 240°, Lamp Arm can 130° stretched.

### Application:

Study, Office, Bedroom, Bedside, etc.