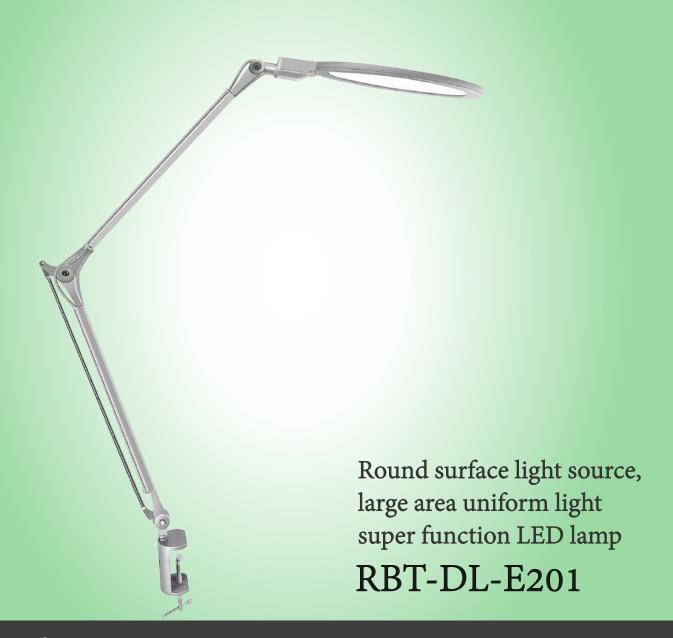

# LED Desk Lamp

The RBT E201 task light is Our response to the need for intelligent workspace lighting. Intuitive and flexible, the RBT E201 combines high performance ergonomic design with 270 degrees of adjustability and unprecedented functionality in LED task lamps. A revolutionary task light, the E201 delivers the equivalent of light from a 90W incandescent using less than 10W of power. E201 feature a unique, heat sink design to maximize light output and increase the light's usable life. An internal counterbalance provides effortless, one-touch positioning for comfort and complete ease of use. Providing high performance in an adjustable LED task light, the E201 uses a single light source that casts just one shadow. It comes in a variety of finishes, with 2 mounting options available to tailor it to any work environment. (Clamp Or Base) It is also dimmable to allow for optimal light settings. A universal power supply and interchangeable plug options accommodate global power outlets