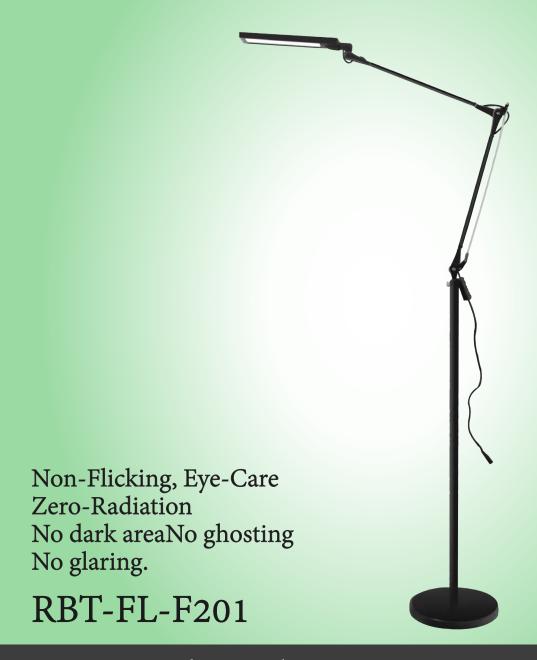

## Arm-mounted LED Floor Lamps

RBT Lighting F201-F LED floor lamp features energy efficient LED and available in metallic black or silver finishes.

Delivering a phenomenal 420 lumen per watt efficiency, It changes light colors from warm to cool and anything in between. An intuitive built-in touch strip allows for effortless continuous dimming. Built-in occupancy sensor ensures no energy is wasted lighting up a vacant desk or reading area. Highly adjustable arms and lamp head, point your light at any angle you desire.

#### Features:

- 1. Made of die casting aluminum.
- 2. Touch Control Panel
- 3. Non-Flicking, Eye-Care, Zero-Radiation, No dark area, No ghosting, No glaring.
- 4. Maintains over 50,000 hours of full lumen output, delivers outstanding power-saving performance.
- 5. Ultra-low voltage input and lighting temperature for absolute safety.
- 6. Super Bright, Beam Angle more than 160°.
- 7. LED panel arm can be adjusted up to 200° and can spin up to 240°, Lamp Arm can 130° stretched.