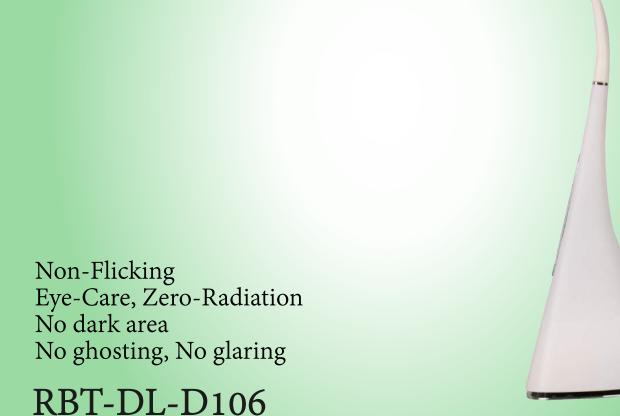

#### Features:

- 1. Touch dimmable
- 2. Non-Flicking, Eye-Care, Zero-Radiation, No dark area, No ghosting, No glaring.
- 3. Maintains over 50,000 hours of full lumen output, delivers outstanding power-saving performance.
- 4. Ultra-low voltage input and lighting temperature for absolute safety.

#### Features:

- 1. Made of die casting aluminum.
- 2. Touch Control Panel
- 3. Non-Flicking, Eye-Care, Zero-Radiation, No dark area, No ghosting, No glaring.
- 4. Maintains over 50,000 hours of full lumen output, delivers outstanding power-saving performance.
- 5. Ultra-low voltage input and lighting temperature for absolute safety.
- 6. Super Bright, Beam Angle more than 160°.
- 7. LED panel arm can be adjusted up to 200° and can spin up to 240°, Lamp Arm can 130° stretched.

#### Features:

- 1.Made of die casting aluminum.
- 2. Touch control.
- 3.Non-Flicking, Eye-Care, Zero-Radiation, No dark area, No ghosting, No glaring.
- 4. Maintains over 50,000 hours of full lumen output, delivers outstanding power-saving performance.
- 5. Ultra-low voltage input and lighting temperature for absolute safety.
- 6.Super Bright, Beam Angle more than 160°.
- 7.LED panel arm can be adjusted up to 200° and can spin up to 200°, Lamp Arm can 180° stretched.