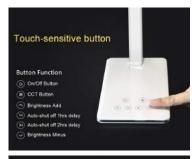

#### Features:

- 1. Advanced LGP (light guide panel) side-emitting technique provides a larger and powerful eye-caring light without harsh glare or ghosting. More pleasant, less fatigue!
- 2. Touch Control with 4 Lighting Modes + 8-level Dimmer, perfectly suit your activities.
- 3200K Warm White light to prepare for bed time.
- 4200K Natural White light to relax.
- 5200K Pure White light for reading.
- 6200K Cool White light ideal for studying.
- 3. Ultra-low voltage input and lighting temperature for absolute safety.
- 4. LED panel arm can be adjusted up to 200° and can spin up to 240°.
- 5. 12V/1A approved adapter