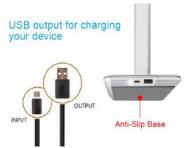

## LED Desk Lamp

Designed with a wispy-thin silhouette,D102 provides a beautiful linear light source for your desk.Cordless joint design and sleek,clean lines,perfect in any setting.Ultra-efficient LEDs generate little heat and allow to operate within safe temperatures& without the need for eyesore heat sink fins.All components are housed inside a simple right-angled shape,keep a clean silhouette that is easy on the eyes.Change your phone,tablet,or any USB device with Built-in USB port.Stepless brightness dimming and changeable color temperature.

#### Features:

- 1. USB charging port
- 2. Timer power-off: you can set 1 hour or 2 hours auto timer mode.
  - . 5V/2A UL approved adapter for whole lamp
- 3. Touch Control with 4 Lighting Modes + stepless Dimmer, perfectly suit your activities.
- 3000K Warm White light to prepare for bed time.
- 4000K Natural White light to relax.
- 5000K Pure White light for reading.
- 6000K Cool White light ideal for studying.