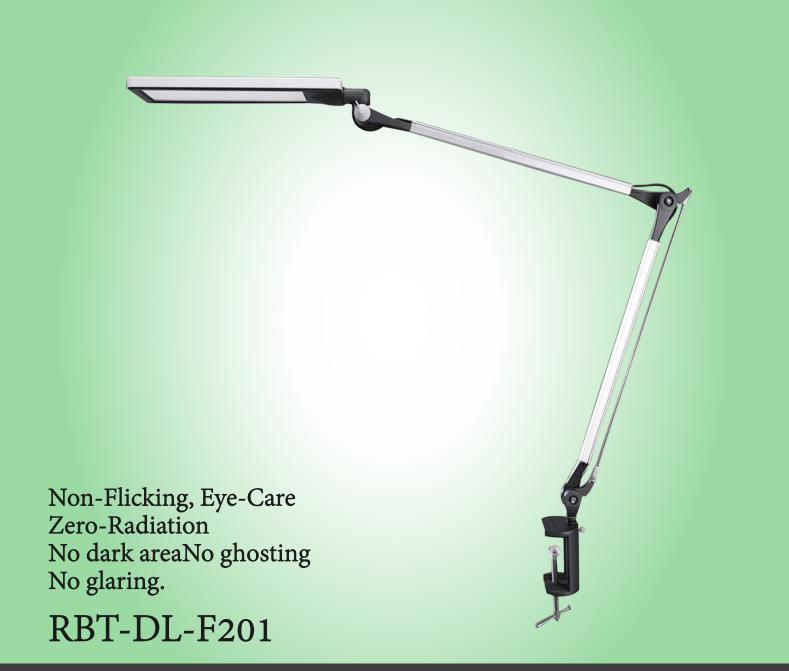

## Arm-mounted LED Table Lamps

Brighten up your desk or station with this LED desk lamp! This ultra slim task light is energy efficient using LED technology and provides a strong focused light. The very bright light emits true colored lighting but customers do not feel the heat because of the LED technology. Technicians also like the light clarity and seeing the fine details of their work. The flexible arm easily adjusts and the clamp secures tightly on any table/desk with a clamp or base. Dimming Brightness and four color temperature fulfill many kind of task.

#### Features:

- 1. Made of die casting aluminum.
- 2. Touch Control Panel
- 3. Non-Flicking, Eye-Care, Zero-Radiation, No dark area, No ghosting, No glaring.
- 4. Maintains over 50,000 hours of full lumen output, delivers outstanding power-saving performance.
- 5. Ultra-low voltage input and lighting temperature for absolute safety.
- 6. Super Bright, Beam Angle more than 160°.
- 7. LED panel arm can be adjusted up to 200° and can spin up to 240°, Lamp Arm can 130° stretched.