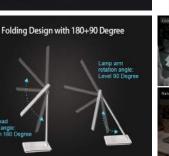

#### Features:

- 1. Advanced LGP (light guide panel) side-emitting technique provides a larger and powerful eye-caring light without harsh glare or ghosting. More pleasant, less fatigue!
- 2. Touch Control with 4 Lighting Modes + 8-level Dimmer, perfectly suit your activities.
- 3200K Warm White light to prepare for bed time.
- 4200K Natural White light to relax.
- 5200K Pure White light for reading.
- 6200K Cool White light ideal for studying.
- 3. Ultra-low voltage input and lighting temperature for absolute safety.
- 4. LED panel arm can be adjusted up to 200° and can spin up to 240°.
- 5. 12V/1A approved adapter