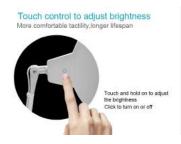

#### Features:

- 1. Advanced LGP (light guide panel) side-emitting technique provides a larger and powerful eye-caring light without harsh glare or ghosting. More pleasant, less fatigue!
- 2. Touch Control with 4 Lighting Modes + 8-level Dimmer, perfectly suit your activities.
- 3200K Warm White light to prepare for bed time.
- 4200K Natural White light to relax.
- 5200K Pure White light for reading.
- 6200K Cool White light ideal for studying.
- 3. Ultra-low voltage input and lighting temperature for absolute safety.
- 4. LED panel arm can be adjusted up to 200° and can spin up to 240°.
- 5. 12V/1A approved adapter