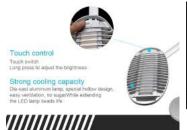

#### Features:

- 1. Advanced LGP (light guide panel) side-emitting technique provides a larger and powerful eye-caring light without harsh glare or ghosting. More pleasant, less fatigue!
- 2. Touch Control with 4 Lighting Modes + 8-level Dimmer, perfectly suit your activities.
- 3200K Warm White light to prepare for bed time.
- 4200K Natural White light to relax.
- 5200K Pure White light for reading.
- 6200K Cool White light ideal for studying.
- 3. Ultra-low voltage input and lighting temperature for absolute safety.
- 4. LED panel arm can be adjusted up to 200° and can spin up to 240°.
- 5. 12V/1A approved adapter

#### Features:

- 1. Touch dimmable
- 2. Non-Flicking, Eye-Care, Zero-Radiation, No dark area, No ghosting, No glaring.
- 3. Maintains over 50,000 hours of full lumen output, delivers outstanding power-saving performance.
- 4. Ultra-low voltage input and lighting temperature for absolute safety.

#### Features:

- 1. Made of die casting aluminum.
- 2. Touch Control Panel
- 3. Non-Flicking, Eye-Care, Zero-Radiation, No dark area, No ghosting, No glaring.
- 4. Maintains over 50,000 hours of full lumen output, delivers outstanding power-saving performance.
- 5. Ultra-low voltage input and lighting temperature for absolute safety.
- 6. Super Bright, Beam Angle more than 160°.
- 7. LED panel arm can be adjusted up to 200° and can spin up to 240°, Lamp Arm can 130° stretched.

#### Features:

- 1.Made of die casting aluminum.
- 2. Touch control.
- 3.Non-Flicking, Eye-Care, Zero-Radiation, No dark area, No ghosting, No glaring.
- 4. Maintains over 50,000 hours of full lumen output, delivers outstanding power-saving performance.
- 5. Ultra-low voltage input and lighting temperature for absolute safety.
- 6.Super Bright, Beam Angle more than 160°.
- 7.LED panel arm can be adjusted up to 200° and can spin up to 200°, Lamp Arm can 180° stretched.