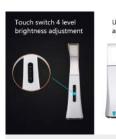

#### Features:

- 1. Advanced LGP (light guide panel) side-emitting technique provides a larger and powerful eye-caring light without harsh glare or ghosting. More pleasant, less fatigue!
- 2. Touch Control with 4 Lighting Modes + 8-level Dimmer, perfectly suit your activities.
- 3200K Warm White light to prepare for bed time.
- 4200K Natural White light to relax.
- 5200K Pure White light for reading.
- 6200K Cool White light ideal for studying.
- 3. Ultra-low voltage input and lighting temperature for absolute safety.
- 4. LED panel arm can be adjusted up to 200° and can spin up to 240°.
- 5. 12V/1A approved adapter

#### Features:

- 1. USB charging port
- 2. Timer power-off: you can set 1 hour or 2 hours auto timer mode.
  - . 5V/2A UL approved adapter for whole lamp
- 3. Touch Control with 4 Lighting Modes + stepless Dimmer, perfectly suit your activities.
- 3000K Warm White light to prepare for bed time.
- 4000K Natural White light to relax.
- 5000K Pure White light for reading.
- 6000K Cool White light ideal for studying.

#### Features:

- 1. USB charging port
- 2 . Timer power-off: you can set 1 hour or 2 hours auto timer mode.
  - . Wireless charging, compatible with all Qi-enabled devices.
  - . 5V/2.5A UL approved adapter for whole lamp
  - . The Efficiency Of Charging 75%
  - . Charging Distance:≤8MM
- 3. Touch Control with 4 Lighting Modes + stepless Dimmer, perfectly suit your activities.
  - 3000K Warm White light to prepare for bed time.
  - 4000K Natural White light to relax.
- 5000K Pure White light for reading.
- 6000K Cool White light ideal for studying.