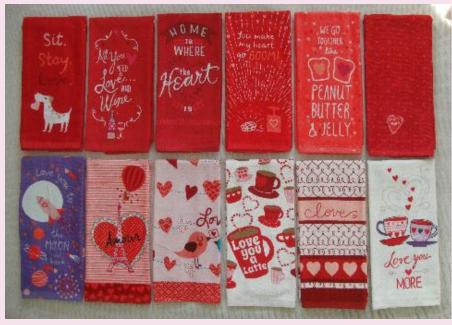

#### Silk-screen print kitchen towel

#### Reactive print kitchen towel

Silk -screen print kitchen towel set