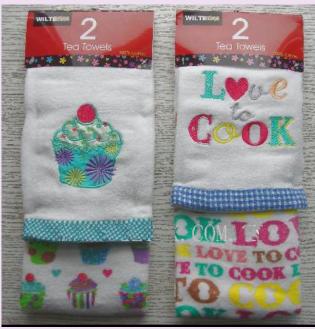

# KITCHEN TEXTILE

## -Puyang Homemart Textile Co., Ltd

**Judy Zhang** 

Puyang Homemart Textile Co., Ltd

Add: 15 Kaizhou Road, Puyang, Henan, China

Tel: 0086-393-8911786 Fax: 0086-393-4414414

Skype:judyzhanghomemart88

QQ:2628004079

E\_mail: judy@homemarttex.com

/

#### Silk-screen print kitchen towel





#### Reactive print kitchen towel







Silk -screen print kitchen towel set









#### Print towel with embroidery towel set

















#### Towel with applique and embroidery









# Embroidery towel set







#### Silk-screen print towel /towel set

















# Silk-screen print kitchen set





# 3pcs kitchen towel set























#### microfiber towel set









#### Microfiber towel with drying mat set









# Round towel with embroidery



# Yarn dyed kitchen towel









# Yarn dyed kitchen towel













## waffle towel with embroidery











## Kitchen coordinate



3 pcs silk-screen print kitchen set









# silk-screen print kitchen set







Photo print apron set









## Silk-screen print apron set













# Silk-screen print apron













# Silk-screen print kitchen set









#### Silk-scr