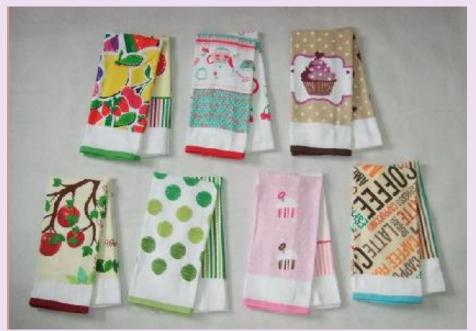

#### Print towel with embroidery towel set

#### Towel with applique and embroidery