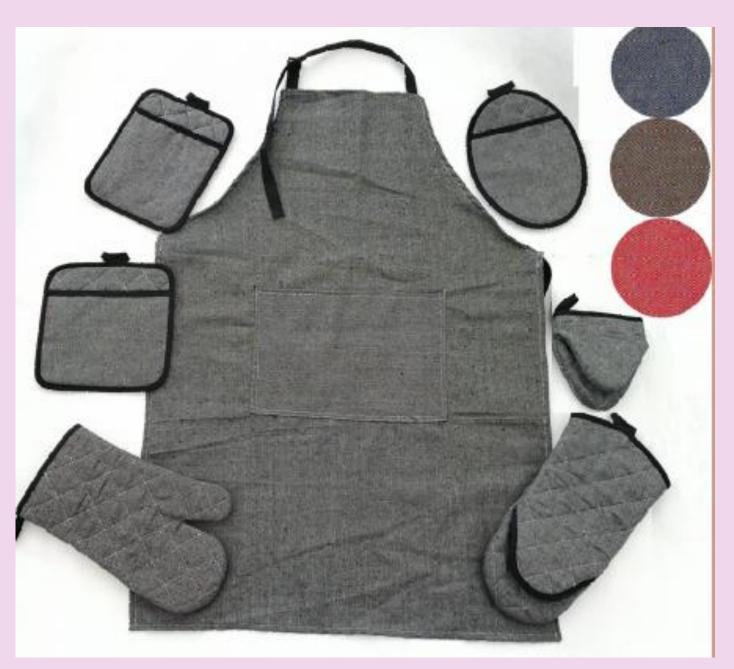

en set





# 3pcs kitchen towel set























#### microfiber towel set









#### Microfiber towel with drying mat set









# Round towel with embroidery



# Yarn dyed kitchen towel









# Yarn dyed kitchen towel













## waffle towel with embroidery











## Kitchen coordinate



3 pcs silk-screen print kitchen set









# silk-screen print kitchen set







Photo print apron set









## Silk-screen print apron set













# Silk-screen print apron













# Silk-screen print kitchen set









#### Silk-screen print kitchen set













## Silk-screen print set













## Photo print apron set









# Photo print sexy apron



#### Solid color kitchen set







## Cotton linen kitchen set



# polyester kitchen set



# Check style kitchen set















# Strape style kitchen set









## Silicone and neoprene kitchen set









# Shaped pot holder (embossed )



















# Doll glove and hang bag











## Bread box +tea cozy+ cushion













# Jacquard table cloth















## Placemat and table runner









# Ribbed placemat











## Print PP placemat











# Semi-transparent PVC placemat



# Print placemat







# Textilene placemat





















## Gift packing



#### Gift packing







Paper and PVC box pack

PVC box pack

Paper box pack







PVC tube pack

Belly bond pack

Cross ribbon pack









Pvc roll wrap pack

Felt gift bag pack

# Hanging towel

























# Kitchen textile showing

























#### Beac