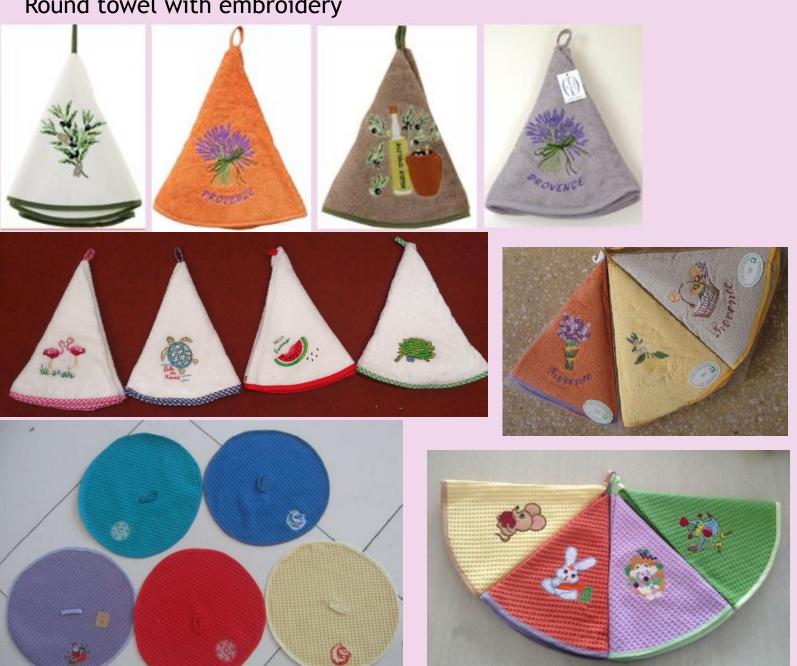

# KITCHEN TEXTILE

## -Puyang Homemart Textile Co., Ltd

**Judy Zhang** 

Puyang Homemart Textile Co., Ltd

Add: 15 Kaizhou Road, Puyang, Henan, China

Tel: 0086-393-8911786 Fax: 0086-393-4414414

Skype:judyzhanghomemart88

QQ:2628004079

E\_mail: judy@homemarttex.com

/

#### Silk-screen print kitchen towel





#### Reactive print kitchen towel







Silk -screen print kitchen towel set









#### Print towel with embroidery towel set

















#### Towel with applique and embroidery









# Embroidery towel set







#### Silk-screen print towel /towel set

















# Silk-screen print kitchen set





# 3pcs kitchen towel set























#### microfiber towel set









#### Microfiber towel with drying mat set









# Round towel with embroidery



# Yarn dyed kitchen towel









# Yarn dyed kitchen towel













## waffle towel with embroidery











## Kitchen coordinate



3 pcs silk-screen print kitchen set









# silk-screen print kitchen set







Photo print apron set









## Silk-screen print apron set













# Silk-screen print apron













# Silk-screen print kitchen set









#### Silk-screen print kitchen set













## Silk-screen print set













## Photo print apron set









# Photo print sexy apron



#### Solid color kitchen set







## Cotton linen kitchen set



# polyester kitchen set



# Check style kitchen set















# Strape style kitchen set









## Silicone and neoprene kitchen set









# Shaped pot holder (embossed )



















#