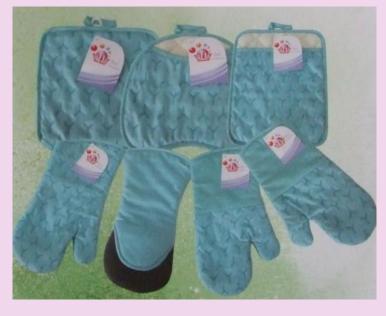

with drying mat set









# Round towel with embroidery



# Yarn dyed kitchen towel









# Yarn dyed kitchen towel













## waffle towel with embroidery











## Kitchen coordinate



3 pcs silk-screen print kitchen set









# silk-screen print kitchen set







Photo print apron set









## Silk-screen print apron set













# Silk-screen print apron













# Silk-screen print kitchen set









#### Silk-screen print kitchen set













## Silk-screen print set













## Photo print apron set









# Photo print sexy apron



#### Solid color kitchen set







## Cotton linen kitchen set



# polyester kitchen set



# Check style kitchen set















# Strape style kitchen set









## Silicone and neoprene kitchen set









# Shaped pot holder (embossed )



















# Doll glove and hang bag











## Bread box +tea cozy+ cushion













# Jacquard table cloth















## Placemat and table runner









# Ribbed placemat











## Print PP placemat











# Semi-transparent PVC placemat



# Print placemat







# Textilene placemat





















## Gift packing



#### Gift packing







Paper and PVC box pack

PVC box pack

Paper box pack







PVC tube pack

Belly bond pack

Cross ribbon pack









Pvc roll wrap pack

Felt gift bag pack

# Hanging towel

























# Kitchen textile showing

























#### Beach towel









# Children puncho















# Baby products

















#### infant diapers