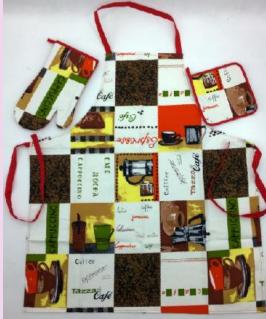

chen towel





#### Reactive print kitchen towel







Silk -screen print kitchen towel set









#### Print towel with embroidery towel set

















#### Towel with applique and embroidery









# Embroidery towel set







#### Silk-screen print towel /towel set

















# Silk-screen print kitchen set





# 3pcs kitchen towel set























#### microfiber towel set









#### Microfiber towel with drying mat set









# Round towel with embroidery



# Yarn dyed kitchen towel









# Yarn dyed kitchen towel













## waffle towel with embroidery











## Kitchen coordinate



3 pcs silk-screen print kitchen set









# silk-screen print kitchen set







Photo print apron set









## Silk-screen print apron set













# Silk-screen print apron













# Silk-screen print kitchen set









#### Silk-screen print kitchen set













## Silk-screen print set













## Photo print apron set









# Photo print sexy apron



#### Solid color kitchen set







## Cotton linen kitchen set



# polyester kitchen set



# Check style kitchen set















# Strape style kitchen set









## Silicone and neoprene kitchen set









# Shaped pot holder (embossed )



















# Doll glove and hang bag











## Bread box +tea cozy+ cushion













# Jacquard table cloth















## Placemat and table runner









# Ribbed placemat











## Print PP placemat











# Semi-transparent PVC placemat



# Print placemat







# Textilene placemat