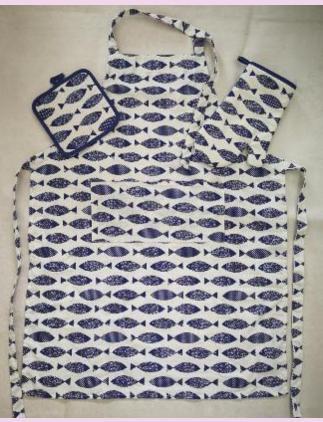

th embroidery towel set

















#### Towel with applique and embroidery









# Embroidery towel set







#### Silk-screen print towel /towel set

















# Silk-screen print kitchen set





# 3pcs kitchen towel set























#### microfiber towel set









#### Microfiber towel with drying mat set









# Round towel with embroidery



# Yarn dyed kitchen towel









# Yarn dyed kitchen towel













## waffle towel with embroidery











## Kitchen coordinate



3 pcs silk-screen print kitchen set









# silk-screen print kitchen set







Photo print apron set









## Silk-screen print apron set













# Silk-screen print apron













# Silk-screen print kitchen set









#### Silk-screen print kitchen set













## Silk-screen print set













## Photo print apron set









# Photo print sexy apron



#### Solid color kitchen set







## Cotton linen kitchen set



# polyester kitchen set



# Check style kitchen set















# Strape style kitchen set









## Silicone and neoprene kitchen set









# Shaped pot holder (embossed )



















# Doll glove and hang bag











## Bread box +tea cozy+ cushion













# Jacquard table cloth















## Placemat and table runner









# Ribbed placemat











## Print PP placemat











# Semi-transparent PVC placemat



# Print placemat







# Textilene placemat





















## Gift packing



#### Gift packing







Paper and PVC box pack

PVC box pack

Paper box pack