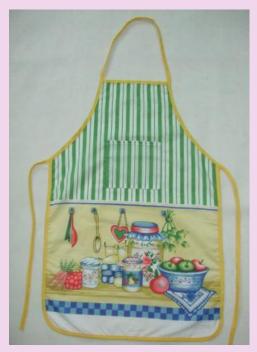

rint kitchen towel







Silk -screen print kitchen towel set









#### Print towel with embroidery towel set

















#### Towel with applique and embroidery









# Embroidery towel set







#### Silk-screen print towel /towel set

















# Silk-screen print kitchen set





# 3pcs kitchen towel set























#### microfiber towel set









#### Microfiber towel with drying mat set









# Round towel with embroidery



# Yarn dyed kitchen towel









# Yarn dyed kitchen towel













## waffle towel with embroidery











## Kitchen coordinate



3 pcs silk-screen print kitchen set









# silk-screen print kitchen set







Photo print apron set









## Silk-screen print apron set













# Silk-screen print apron













# Silk-screen print kitchen set









#### Silk-screen print kitchen set













## Silk-screen print set













## Photo print apron set









# Photo print sexy apron



#### Solid color kitchen set







## Cotton linen kitchen set



# polyester kitchen set



# Check style kitchen set















# Strape style kitchen set









## Silicone and neoprene kitchen set









# Shaped pot holder (embossed )



















# Doll glove and hang bag











## Bread box +tea cozy+ cushion













# Jacquard table cloth















## Placemat and table runner









# Ribbed placemat











## Print PP placemat











# Semi-transparent PVC placemat



# Print placemat







# Textilene placemat





















## Gift pac