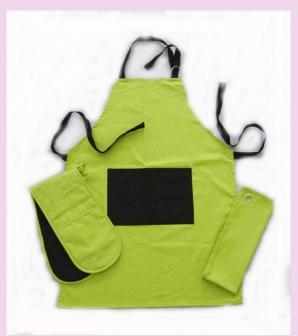

towel /towel set

















# Silk-screen print kitchen set





# 3pcs kitchen towel set























#### microfiber towel set









#### Microfiber towel with drying mat set









# Round towel with embroidery



# Yarn dyed kitchen towel









# Yarn dyed kitchen towel













## waffle towel with embroidery











## Kitchen coordinate



3 pcs silk-screen print kitchen set









# silk-screen print kitchen set







Photo print apron set









## Silk-screen print apron set













# Silk-screen print apron













# Silk-screen print kitchen set









#### Silk-screen print kitchen set













## Silk-screen print set













## Photo print apron set









# Photo print sexy apron



#### Solid color kitchen set







## Cotton linen kitchen set



# polyester kitchen set



# Check style kitchen set















# Strape style kitchen set









## Silicone and neoprene kitchen set









# Shaped pot holder (embossed )



















# Doll glove and hang bag











## Bread box +tea cozy+ cushion













# Jacquard table cloth















## Placemat and table runner









# Ribbed placemat











## Print PP placemat











# Semi-transparent PVC placemat



# Print placemat







# Textilene placemat





















## Gift packing



#### Gift packing







Paper and PVC box pack

PVC box pack

Paper box pack







PVC tube pack

Belly bond pack

Cross ribbon pack









Pvc roll wrap pack

Felt gift bag pack

# Hanging towel