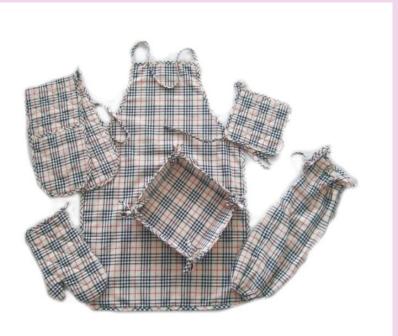

wel set























#### microfiber towel set









#### Microfiber towel with drying mat set









# Round towel with embroidery



# Yarn dyed kitchen towel









# Yarn dyed kitchen towel













## waffle towel with embroidery











## Kitchen coordinate



3 pcs silk-screen print kitchen set









# silk-screen print kitchen set







Photo print apron set









## Silk-screen print apron set













# Silk-screen print apron













# Silk-screen print kitchen set









#### Silk-screen print kitchen set













## Silk-screen print set













## Photo print apron set









# Photo print sexy apron



#### Solid color kitchen set







## Cotton linen kitchen set



# polyester kitchen set



# Check style kitchen set















# Strape style kitchen set









## Silicone and neoprene kitchen set









# Shaped pot holder (embossed )



















# Doll glove and hang bag











## Bread box +tea cozy+ cushion













# Jacquard table cloth















## Placemat and table runner









# Ribbed placemat











## Print PP placemat











# Semi-transparent PVC placemat



# Print placemat







# Textilene placemat





















## Gift packing



#### Gift packing







Paper and PVC box pack

PVC box pack

Paper box pack







PVC tube pack

Belly bond pack

Cross ribbon pack









Pvc roll wrap pack

Felt gift bag pack

# Hanging towel

























# Kitchen textile showing

























#### Beach towel









# Children p