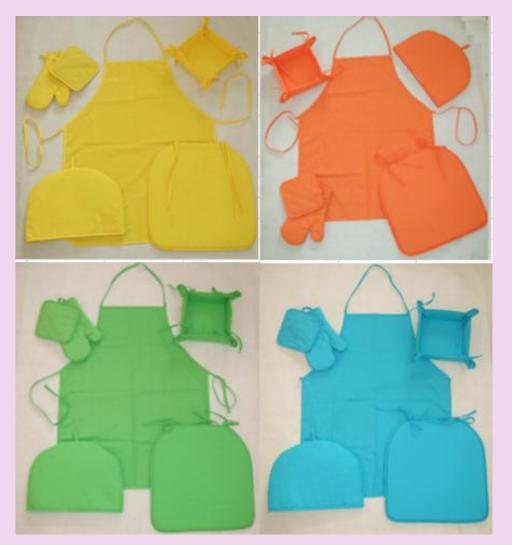

nt towel /towel set

















# Silk-screen print kitchen set





# 3pcs kitchen towel set























#### microfiber towel set









#### Microfiber towel with drying mat set









# Round towel with embroidery



# Yarn dyed kitchen towel









# Yarn dyed kitchen towel













## waffle towel with embroidery











## Kitchen coordinate



3 pcs silk-screen print kitchen set









# silk-screen print kitchen set







Photo print apron set









## Silk-screen print apron set













# Silk-screen print apron













# Silk-screen print kitchen set









#### Silk-screen print kitchen set













## Silk-screen print set













## Photo print apron set









# Photo print sexy apron



#### Solid color kitchen set







## Cotton linen kitchen set



# polyester kitchen set



# Check style kitchen set















# Strape style kitchen set









## Silicone and neoprene kitchen set









# Shaped pot holder (embossed )



















# Doll glove and hang bag











## Bread box +tea cozy+ cushion













# Jacquard table cloth















## Placemat and table runner









# Ribbed placemat











## Print PP placemat











# Semi-transparent PVC placemat



# Print placemat







# Textilene placemat





















## Gift packing



#### Gift packing







Paper and PVC box pack

PVC box pack

Paper box pack







PVC tube pack

Belly bond pack

Cross ribbon pack









Pvc roll wrap pack

Felt gift bag pack

# Hanging towel