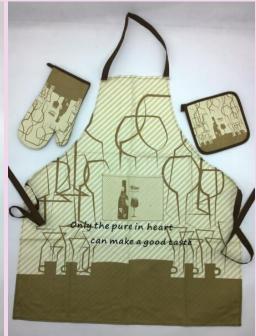

kitchen towel





#### Reactive print kitchen towel







Silk -screen print kitchen towel set









#### Print towel with embroidery towel set

















#### Towel with applique and embroidery









# Embroidery towel set







#### Silk-screen print towel /towel set

















# Silk-screen print kitchen set





# 3pcs kitchen towel set























#### microfiber towel set









#### Microfiber towel with drying mat set









# Round towel with embroidery



# Yarn dyed kitchen towel









# Yarn dyed kitchen towel













## waffle towel with embroidery











## Kitchen coordinate



3 pcs silk-screen print kitchen set









# silk-screen print kitchen set







Photo print apron set









## Silk-screen print apron set













# Silk-screen print apron













# Silk-screen print kitchen set









#### Silk-screen print kitchen set













## Silk-screen print set













## Photo print apron set









# Photo print sexy apron



#### Solid color kitchen set







## Cotton linen kitchen set



# polyester kitchen set



# Check style kitchen set















# Strape style kitchen set









## Silicone and neoprene kitchen set









# Shaped pot holder (embossed )



















# Doll glove and hang bag











## Bread box +tea cozy+ cushion













# Jacquard table cloth















## Placemat and table runner









# Ribbed placemat











## Print PP placemat











# Semi-transparent PVC placemat



# Print placemat







# Textilene placem