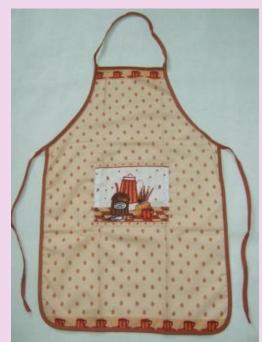

kitchen towel







Silk -screen print kitchen towel set









#### Print towel with embroidery towel set

















#### Towel with applique and embroidery









# Embroidery towel set







#### Silk-screen print towel /towel set

















# Silk-screen print kitchen set





# 3pcs kitchen towel set























#### microfiber towel set









#### Microfiber towel with drying mat set









# Round towel with embroidery



# Yarn dyed kitchen towel









# Yarn dyed kitchen towel













## waffle towel with embroidery











## Kitchen coordinate



3 pcs silk-screen print kitchen set









# silk-screen print kitchen set







Photo print apron set









## Silk-screen print apron set













# Silk-screen print apron













# Silk-screen print kitchen set









#### Silk-screen print kitchen set













## Silk-screen print set













## Photo print apron set









# Photo print sexy apron



#### Solid color kitchen set







## Cotton linen kitchen set



# polyester kitchen set



# Check style kitchen set















# Strape style kitchen set









## Silicone and neoprene kitchen set









# Shaped pot holder (embossed )



















# Doll glove and hang bag











## Bread box +tea cozy+ cushion













# Jacquard table cloth















## Placemat and table runner









# Ribbed placemat











## Print PP placemat











# Semi-transparent PVC placemat



# Print placemat







# Textilene placemat





















## Gift packing