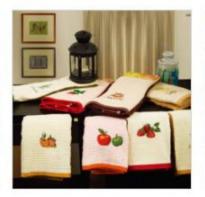

#### Print towel with embroidery towel set

#### Towel with applique and embroidery

# Embroidery towel set