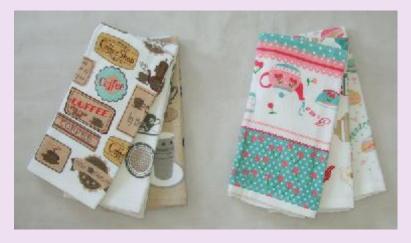

#### Print towel with embroidery towel set

#### Towel with applique and embroidery