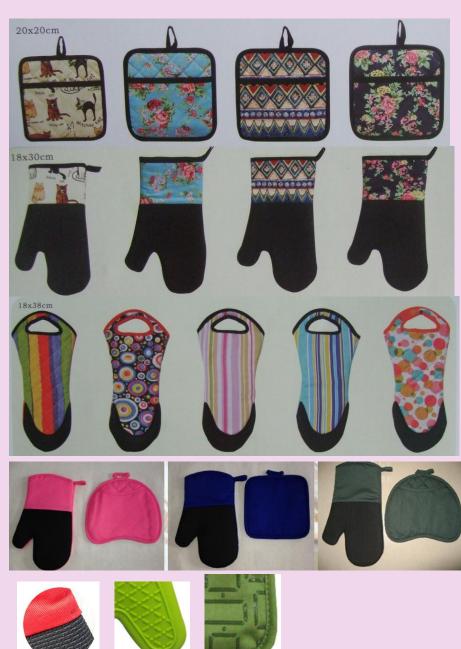

## Silicone and neoprene kitchen set

# Shaped pot holder (embossed )

# Doll glove and hang bag