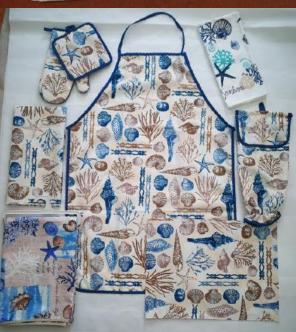

memarttex.com

/

#### Silk-screen print kitchen towel





#### Reactive print kitchen towel







Silk -screen print kitchen towel set









#### Print towel with embroidery towel set

















#### Towel with applique and embroidery









# Embroidery towel set







#### Silk-screen print towel /towel set

















# Silk-screen print kitchen set





# 3pcs kitchen towel set























#### microfiber towel set









#### Microfiber towel with drying mat set









# Round towel with embroidery



# Yarn dyed kitchen towel









# Yarn dyed kitchen towel













## waffle towel with embroidery











## Kitchen coordinate



3 pcs silk-screen print kitchen set









# silk-screen print kitchen set







Photo print apron set









## Silk-screen print apron set













# Silk-screen print apron













# Silk-screen print kitchen set









#### Silk-screen print kitchen set













## Silk-screen print set













## Photo print apron set









# Photo print sexy apron



#### Solid color kitchen set







## Cotton linen kitchen set



# polyester kitchen set



# Check style kitchen set















# Strape style kitchen set









## Silicone and neoprene kitchen set









# Shaped pot holder (embossed )



















# Doll glove and hang bag











## Bread box +tea cozy+ cushion













# Jacquard table cloth















## Placemat and table runner









# Ribbed placemat











## Print PP placemat











# Semi-transparent PVC placemat



#