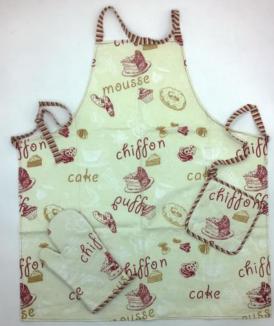

nt kitchen towel





#### Reactive print kitchen towel







Silk -screen print kitchen towel set









#### Print towel with embroidery towel set

















#### Towel with applique and embroidery









# Embroidery towel set







#### Silk-screen print towel /towel set

















# Silk-screen print kitchen set





# 3pcs kitchen towel set























#### microfiber towel set









#### Microfiber towel with drying mat set









# Round towel with embroidery



# Yarn dyed kitchen towel









# Yarn dyed kitchen towel













## waffle towel with embroidery











## Kitchen coordinate



3 pcs silk-screen print kitchen set









# silk-screen print kitchen set







Photo print apron set









## Silk-screen print apron set













# Silk-screen print apron













# Silk-screen print kitchen set









#### Silk-screen print kitchen set













## Silk-screen print set













## Photo print apron set









# Photo print sexy apron



#### Solid color kitchen set







## Cotton linen kitchen set



# polyester kitchen set



# Check style kitchen set















# Strape style kitchen set









## Silicone and neoprene kitchen set









# Shaped pot holder (embossed )



















# Doll glove and hang bag











## Bread box +tea cozy+ cushion













# Jacquard table cloth















## Placemat and table runner









# Ribbed placemat











## Print PP placemat











# Semi-transparent PVC placemat



# Print placemat







# Textilene plac