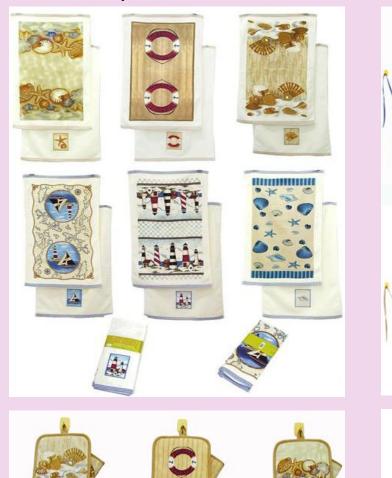

kitchen towel set









#### Print towel with embroidery towel set

















#### Towel with applique and embroidery









# Embroidery towel set







#### Silk-screen print towel /towel set

















# Silk-screen print kitchen set





# 3pcs kitchen towel set























#### microfiber towel set









#### Microfiber towel with drying mat set









# Round towel with embroidery



# Yarn dyed kitchen towel









# Yarn dyed kitchen towel













## waffle towel with embroidery











## Kitchen coordinate



3 pcs silk-screen print kitchen set









# silk-screen print kitchen set







Photo print apron set









## Silk-screen print apron set













# Silk-screen print apron













# Silk-screen print kitchen set









#### Silk-screen print kitchen set













## Silk-screen print set













## Photo print apron set









# Photo print sexy apron



#### Solid color kitchen set







## Cotton linen kitchen set



# polyester kitchen set



# Check style kitchen set















# Strape style kitchen set









## Silicone and neoprene kitchen set









# Shaped pot holder (embossed )



















# Doll glove and hang bag











## Bread box +tea cozy+ cushion













# Jacquard table cloth















## Placemat and table runner









# Ribbed placemat











## Print PP placemat











# Semi-transparent PVC placemat



# Print placemat







# Textilene placemat





















## Gift packing



#### Gift packing







Paper and PV