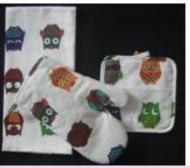

### Towel with applique and embroidery









# Embroidery towel set







#### Silk-screen print towel /towel set

















# Silk-screen print kitchen set





# 3pcs kitchen towel set























#### microfiber towel set









#### Microfiber towel with drying mat set









# Round towel with embroidery



# Yarn dyed kitchen towel









# Yarn dyed kitchen towel













## waffle towel with embroidery











## Kitchen coordinate



3 pcs silk-screen print kitchen set









# silk-screen print kitchen set







Photo print apron set









## Silk-screen print apron set













# Silk-screen print apron













# Silk-screen print kitchen set









#### Silk-screen print kitchen set













## Silk-screen print set













## Photo print apron set









# Photo print sexy apron



#### Solid color kitchen set







## Cotton linen kitchen set



# polyester kitchen set



# Check style kitchen set















# Strape style kitchen set









## Silicone and neoprene kitchen set









# Shaped pot holder (embossed )



















# Doll glove and hang bag











## Bread box +tea cozy+ cushion













# Jacquard table cloth















## Placemat and table runner









# Ribbed placemat











## Print PP placemat











# Semi-transparent PVC placemat



# Print placemat







# Textilene placemat





















## Gift packing



#### Gift packing







Paper and PVC box pack

PVC box pack

Paper box pack







PVC tube pack

Belly bond pack

Cross ri