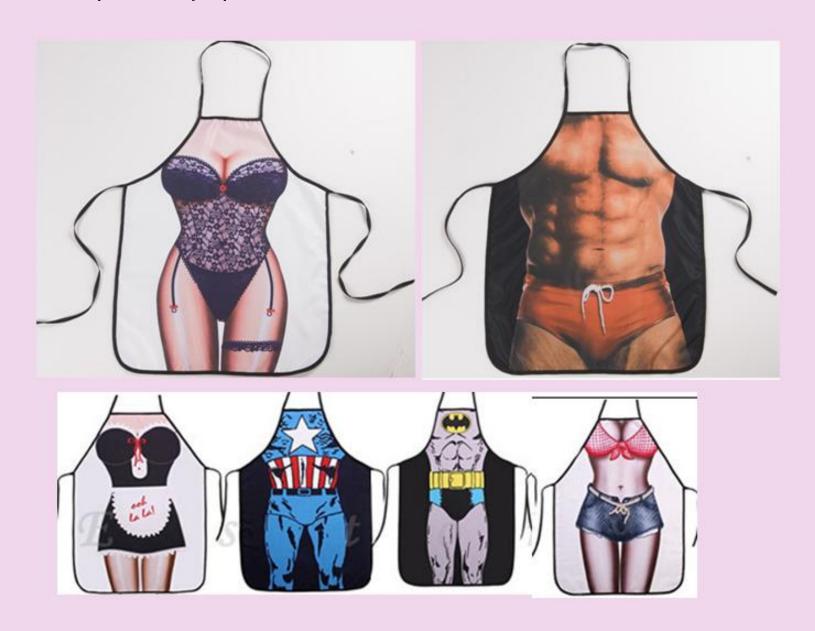

set







#### Silk-screen print towel /towel set

















# Silk-screen print kitchen set





# 3pcs kitchen towel set























#### microfiber towel set









#### Microfiber towel with drying mat set









# Round towel with embroidery



# Yarn dyed kitchen towel









# Yarn dyed kitchen towel













## waffle towel with embroidery











## Kitchen coordinate



3 pcs silk-screen print kitchen set









# silk-screen print kitchen set







Photo print apron set









## Silk-screen print apron set













# Silk-screen print apron













# Silk-screen print kitchen set









#### Silk-screen print kitchen set













## Silk-screen print set













## Photo print apron set









# Photo print sexy apron



#### Solid color kitchen set







## Cotton linen kitchen set



# polyester kitchen set



# Check style kitchen set















# Strape style kitchen set









## Silicone and neoprene kitchen set









# Shaped pot holder (embossed )



















# Doll glove and hang bag











## Bread box +tea cozy+ cushion













# Jacquard table cloth















## Placemat and table runner









# Ribbed placemat











## Print PP placemat











# Semi-transparent PVC placemat



# Print placemat







# Textilene placemat





















## Gift packing



#### Gift packing







Paper and PVC box pack

PVC box pack

Paper box pack







PVC tube pack

Belly bond pack

Cross ribbon pack









Pvc roll wrap pack

Felt gift bag pack

# Hangi