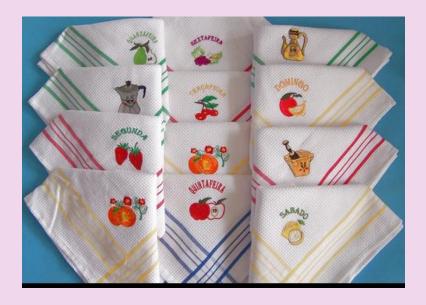

dd: 15 Kaizhou Road, Puyang, Henan, China

Tel: 0086-393-8911786 Fax: 0086-393-4414414

Skype:judyzhanghomemart88

QQ:2628004079

E\_mail: judy@homemarttex.com

/

#### Silk-screen print kitchen towel





#### Reactive print kitchen towel







Silk -screen print kitchen towel set









#### Print towel with embroidery towel set

















#### Towel with applique and embroidery









# Embroidery towel set







#### Silk-screen print towel /towel set

















# Silk-screen print kitchen set





# 3pcs kitchen towel set























#### microfiber towel set









#### Microfiber towel with drying mat set









# Round towel with embroidery



# Yarn dyed kitchen towel









# Yarn dyed kitchen towel













## waffle towel with embroidery











## Kitchen coordinate



3 pcs silk-screen print kitchen set









# silk-screen print kitchen set







Photo print apron set









## Silk-screen print apron set













# Silk-screen print apron













# Silk-screen print kitchen set









#### Silk-screen print kitchen set













## Silk-screen print set













## Photo print apron set









# Photo print sexy apron



#### Solid color kitchen set







## Cotton linen kitchen set



# polyester kitchen set



# Check style kitchen set















# Strape style kitchen set









## Silicone and neoprene kitchen set









# Shaped pot holder (embossed )



















# Doll glove and hang bag











## Bread box +tea cozy+ cushion













# Jacquard table cloth