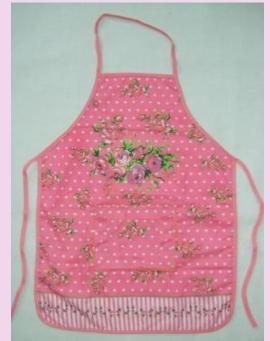

nt kitchen towel







Silk -screen print kitchen towel set









#### Print towel with embroidery towel set

















#### Towel with applique and embroidery









# Embroidery towel set







#### Silk-screen print towel /towel set

















# Silk-screen print kitchen set





# 3pcs kitchen towel set























#### microfiber towel set









#### Microfiber towel with drying mat set









# Round towel with embroidery



# Yarn dyed kitchen towel









# Yarn dyed kitchen towel













## waffle towel with embroidery











## Kitchen coordinate



3 pcs silk-screen print kitchen set









# silk-screen print kitchen set







Photo print apron set









## Silk-screen print apron set













# Silk-screen print apron













# Silk-screen print kitchen set









#### Silk-screen print kitchen set













## Silk-screen print set













## Photo print apron set









# Photo print sexy apron



#### Solid color kitchen set







## Cotton linen kitchen set



# polyester kitchen set



# Check style kitchen set















# Strape style kitchen set









## Silicone and neoprene kitchen set









# Shaped pot holder (embossed )



















# Doll glove and hang bag











## Bread box +tea cozy+ cushion













# Jacquard table cloth















## Placemat and table runner









# Ribbed placemat











## Print PP placemat











# Semi-transparent PVC placemat



# Print placemat







# Textilene placemat





















## Gift packi