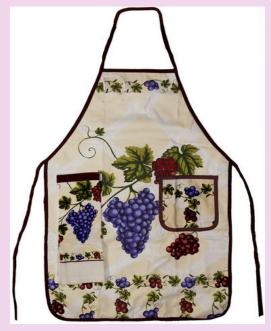

chen towel







Silk -screen print kitchen towel set









#### Print towel with embroidery towel set

















#### Towel with applique and embroidery









# Embroidery towel set







#### Silk-screen print towel /towel set

















# Silk-screen print kitchen set





# 3pcs kitchen towel set























#### microfiber towel set









#### Microfiber towel with drying mat set









# Round towel with embroidery



# Yarn dyed kitchen towel









# Yarn dyed kitchen towel













## waffle towel with embroidery











## Kitchen coordinate



3 pcs silk-screen print kitchen set









# silk-screen print kitchen set







Photo print apron set









## Silk-screen print apron set













# Silk-screen print apron













# Silk-screen print kitchen set









#### Silk-screen print kitchen set













## Silk-screen print set













## Photo print apron set









# Photo print sexy apron



#### Solid color kitchen set







## Cotton linen kitchen set



# polyester kitchen set



# Check style kitchen set















# Strape style kitchen set









## Silicone and neoprene kitchen set









# Shaped pot holder (embossed )



















# Doll glove and hang bag











## Bread box +tea cozy+ cushion













# Jacquard table cloth















## Placemat and table runner









# Ribbed placemat











## Print PP placemat











# Semi-transparent PVC placemat



# Print placemat







# Textilene placemat





















## Gift packing