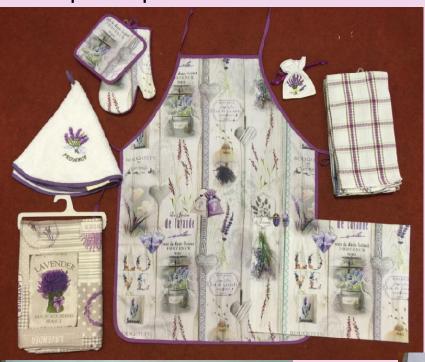

y@homemarttex.com

/

#### Silk-screen print kitchen towel





#### Reactive print kitchen towel







Silk -screen print kitchen towel set









#### Print towel with embroidery towel set

















#### Towel with applique and embroidery









# Embroidery towel set







#### Silk-screen print towel /towel set

















# Silk-screen print kitchen set





# 3pcs kitchen towel set























#### microfiber towel set









#### Microfiber towel with drying mat set









# Round towel with embroidery



# Yarn dyed kitchen towel









# Yarn dyed kitchen towel













## waffle towel with embroidery











## Kitchen coordinate



3 pcs silk-screen print kitchen set









# silk-screen print kitchen set







Photo print apron set









## Silk-screen print apron set













# Silk-screen print apron













# Silk-screen print kitchen set









#### Silk-screen print kitchen set













## Silk-screen print set













## Photo print apron set









# Photo print sexy apron



#### Solid color kitchen set







## Cotton linen kitchen set



# polyester kitchen set



# Check style kitchen set















# Strape style kitchen set









## Silicone and neoprene kitchen set









# Shaped pot holder (embossed )



















# Doll glove and hang bag











## Bread box +tea cozy+ cushion













# Jacquard table cloth















## Placemat and table runner









# Ribbed placemat











## Print PP placemat











# Semi-transparent PVC placemat