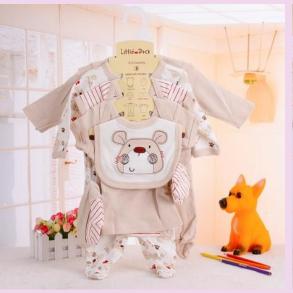

+tea cozy+ cushion













# Jacquard table cloth















## Placemat and table runner









# Ribbed placemat











## Print PP placemat











# Semi-transparent PVC placemat



# Print placemat







# Textilene placemat





















## Gift packing



#### Gift packing







Paper and PVC box pack

PVC box pack

Paper box pack







PVC tube pack

Belly bond pack

Cross ribbon pack









Pvc roll wrap pack

Felt gift bag pack

# Hanging towel

























# Kitchen textile showing

























#### Beach towel









# Children puncho















# Baby products

















#### infant diapers





















## infant diapers











# infant diapers









## Infant clothes









## Infant clothes