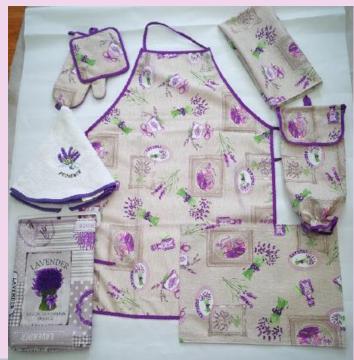

homemarttex.com

/

#### Silk-screen print kitchen towel





#### Reactive print kitchen towel







Silk -screen print kitchen towel set









#### Print towel with embroidery towel set

















#### Towel with applique and embroidery









# Embroidery towel set







#### Silk-screen print towel /towel set

















# Silk-screen print kitchen set





# 3pcs kitchen towel set























#### microfiber towel set









#### Microfiber towel with drying mat set









# Round towel with embroidery



# Yarn dyed kitchen towel









# Yarn dyed kitchen towel













## waffle towel with embroidery











## Kitchen coordinate



3 pcs silk-screen print kitchen set









# silk-screen print kitchen set







Photo print apron set









## Silk-screen print apron set













# Silk-screen print apron













# Silk-screen print kitchen set









#### Silk-screen print kitchen set













## Silk-screen print set













## Photo print apron set









# Photo print sexy apron



#### Solid color kitchen set







## Cotton linen kitchen set



# polyester kitchen set



# Check style kitchen set















# Strape style kitchen set









## Silicone and neoprene kitchen set









# Shaped pot holder (embossed )



















# Doll glove and hang bag











## Bread box +tea cozy+ cushion













# Jacquard table cloth















## Placemat and table runner









# Ribbed placemat











## Print PP placemat











# Semi-transparent PVC placemat