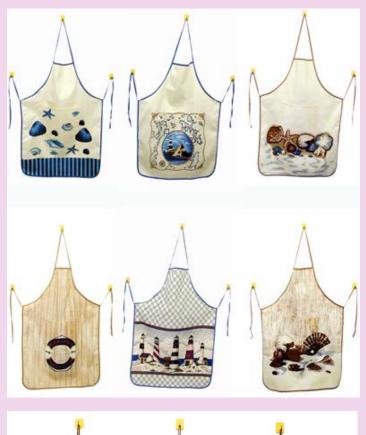

hen towel set









#### Print towel with embroidery towel set

















#### Towel with applique and embroidery









# Embroidery towel set







#### Silk-screen print towel /towel set

















# Silk-screen print kitchen set





# 3pcs kitchen towel set























#### microfiber towel set









#### Microfiber towel with drying mat set









# Round towel with embroidery



# Yarn dyed kitchen towel









# Yarn dyed kitchen towel













## waffle towel with embroidery











## Kitchen coordinate



3 pcs silk-screen print kitchen set









# silk-screen print kitchen set







Photo print apron set









## Silk-screen print apron set













# Silk-screen print apron













# Silk-screen print kitchen set









#### Silk-screen print kitchen set













## Silk-screen print set













## Photo print apron set









# Photo print sexy apron



#### Solid color kitchen set







## Cotton linen kitchen set



# polyester kitchen set



# Check style kitchen set















# Strape style kitchen set









## Silicone and neoprene kitchen set









# Shaped pot holder (embossed )



















# Doll glove and hang bag











## Bread box +tea cozy+ cushion













# Jacquard table cloth















## Placemat and table runner









# Ribbed placemat











## Print PP placemat











# Semi-transparent PVC placemat



# Print placemat







# Textilene placemat





















## Gift packing



#### Gift packing







Paper and PVC bo