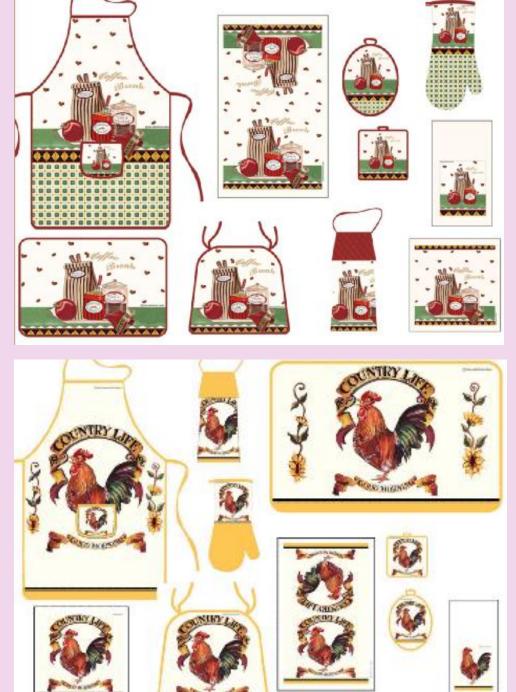

## Kitchen coordinate

3 pcs silk-screen print kitchen set

# silk-screen print kitchen set

Photo print apron set