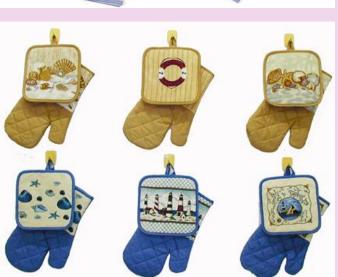

tchen towel set









#### Print towel with embroidery towel set

















#### Towel with applique and embroidery









# Embroidery towel set







#### Silk-screen print towel /towel set

















# Silk-screen print kitchen set





# 3pcs kitchen towel set























#### microfiber towel set









#### Microfiber towel with drying mat set









# Round towel with embroidery



# Yarn dyed kitchen towel









# Yarn dyed kitchen towel













## waffle towel with embroidery











## Kitchen coordinate



3 pcs silk-screen print kitchen set









# silk-screen print kitchen set







Photo print apron set









## Silk-screen print apron set













# Silk-screen print apron













# Silk-screen print kitchen set









#### Silk-screen print kitchen set













## Silk-screen print set













## Photo print apron set









# Photo print sexy apron



#### Solid color kitchen set







## Cotton linen kitchen set



# polyester kitchen set



# Check style kitchen set















# Strape style kitchen set









## Silicone and neoprene kitchen set









# Shaped pot holder (embossed )



















# Doll glove and hang bag











## Bread box +tea cozy+ cushion













# Jacquard table cloth















## Placemat and table runner









# Ribbed placemat











## Print PP placemat











# Semi-transparent PVC placemat



# Print placemat







# Textilene placemat





















## Gift packing



#### Gift packing







Paper and PVC