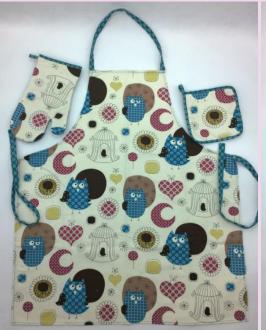

rint kitchen towel





#### Reactive print kitchen towel







Silk -screen print kitchen towel set









#### Print towel with embroidery towel set

















#### Towel with applique and embroidery









# Embroidery towel set







#### Silk-screen print towel /towel set

















# Silk-screen print kitchen set





# 3pcs kitchen towel set























#### microfiber towel set









#### Microfiber towel with drying mat set









# Round towel with embroidery



# Yarn dyed kitchen towel









# Yarn dyed kitchen towel













## waffle towel with embroidery











## Kitchen coordinate



3 pcs silk-screen print kitchen set









# silk-screen print kitchen set







Photo print apron set









## Silk-screen print apron set













# Silk-screen print apron













# Silk-screen print kitchen set









#### Silk-screen print kitchen set













## Silk-screen print set













## Photo print apron set









# Photo print sexy apron



#### Solid color kitchen set







## Cotton linen kitchen set



# polyester kitchen set



# Check style kitchen set















# Strape style kitchen set









## Silicone and neoprene kitchen set









# Shaped pot holder (embossed )



















# Doll glove and hang bag











## Bread box +tea cozy+ cushion













# Jacquard table cloth















## Placemat and table runner









# Ribbed placemat











## Print PP placemat











# Semi-transparent PVC placemat



# Print placemat







# Textilene pl