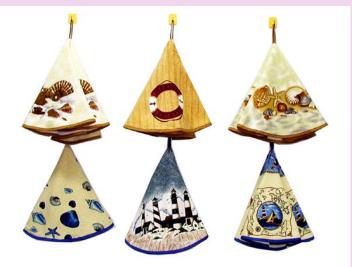

n towel set









#### Print towel with embroidery towel set

















#### Towel with applique and embroidery









# Embroidery towel set







#### Silk-screen print towel /towel set

















# Silk-screen print kitchen set





# 3pcs kitchen towel set























#### microfiber towel set









#### Microfiber towel with drying mat set









# Round towel with embroidery



# Yarn dyed kitchen towel









# Yarn dyed kitchen towel













## waffle towel with embroidery











## Kitchen coordinate



3 pcs silk-screen print kitchen set









# silk-screen print kitchen set







Photo print apron set









## Silk-screen print apron set













# Silk-screen print apron













# Silk-screen print kitchen set









#### Silk-screen print kitchen set













## Silk-screen print set













## Photo print apron set









# Photo print sexy apron



#### Solid color kitchen set







## Cotton linen kitchen set



# polyester kitchen set



# Check style kitchen set















# Strape style kitchen set









## Silicone and neoprene kitchen set









# Shaped pot holder (embossed )



















# Doll glove and hang bag











## Bread box +tea cozy+ cushion













# Jacquard table cloth















## Placemat and table runner









# Ribbed placemat











## Print PP placemat











# Semi-transparent PVC placemat



# Print placemat







# Textilene placemat





















## Gift packing



#### Gift packing







Paper and PVC box