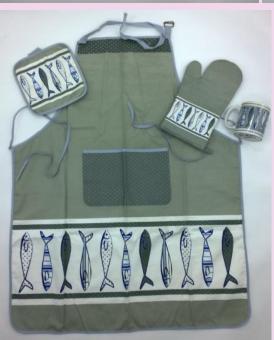

itchen towel





#### Reactive print kitchen towel







Silk -screen print kitchen towel set









#### Print towel with embroidery towel set

















#### Towel with applique and embroidery









# Embroidery towel set







#### Silk-screen print towel /towel set

















# Silk-screen print kitchen set





# 3pcs kitchen towel set























#### microfiber towel set









#### Microfiber towel with drying mat set









# Round towel with embroidery



# Yarn dyed kitchen towel









# Yarn dyed kitchen towel













## waffle towel with embroidery











## Kitchen coordinate



3 pcs silk-screen print kitchen set









# silk-screen print kitchen set







Photo print apron set









## Silk-screen print apron set













# Silk-screen print apron













# Silk-screen print kitchen set









#### Silk-screen print kitchen set













## Silk-screen print set













## Photo print apron set









# Photo print sexy apron



#### Solid color kitchen set







## Cotton linen kitchen set



# polyester kitchen set



# Check style kitchen set















# Strape style kitchen set









## Silicone and neoprene kitchen set









# Shaped pot holder (embossed )



















# Doll glove and hang bag











## Bread box +tea cozy+ cushion













# Jacquard table cloth















## Placemat and table runner









# Ribbed placemat











## Print PP placemat











# Semi-transparent PVC placemat



# Print placemat







# Textilene placemat