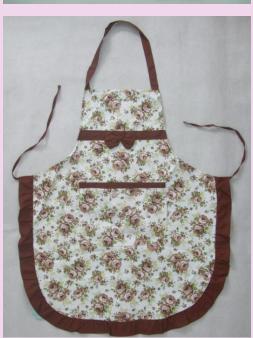

en towel







Silk -screen print kitchen towel set









#### Print towel with embroidery towel set

















#### Towel with applique and embroidery









# Embroidery towel set







#### Silk-screen print towel /towel set

















# Silk-screen print kitchen set





# 3pcs kitchen towel set























#### microfiber towel set









#### Microfiber towel with drying mat set









# Round towel with embroidery



# Yarn dyed kitchen towel









# Yarn dyed kitchen towel













## waffle towel with embroidery











## Kitchen coordinate



3 pcs silk-screen print kitchen set









# silk-screen print kitchen set







Photo print apron set









## Silk-screen print apron set













# Silk-screen print apron













# Silk-screen print kitchen set









#### Silk-screen print kitchen set













## Silk-screen print set













## Photo print apron set









# Photo print sexy apron



#### Solid color kitchen set







## Cotton linen kitchen set



# polyester kitchen set



# Check style kitchen set















# Strape style kitchen set









## Silicone and neoprene kitchen set









# Shaped pot holder (embossed )



















# Doll glove and hang bag











## Bread box +tea cozy+ cushion













# Jacquard table cloth















## Placemat and table runner









# Ribbed placemat











## Print PP placemat











# Semi-transparent PVC placemat



# Print placemat







# Textilene placemat





















## Gift packing



##