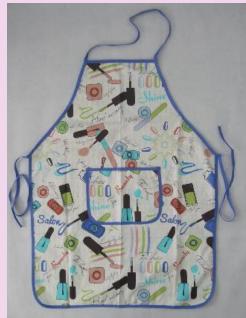

itchen towel







Silk -screen print kitchen towel set









#### Print towel with embroidery towel set

















#### Towel with applique and embroidery









# Embroidery towel set







#### Silk-screen print towel /towel set

















# Silk-screen print kitchen set





# 3pcs kitchen towel set























#### microfiber towel set









#### Microfiber towel with drying mat set









# Round towel with embroidery



# Yarn dyed kitchen towel









# Yarn dyed kitchen towel













## waffle towel with embroidery











## Kitchen coordinate



3 pcs silk-screen print kitchen set









# silk-screen print kitchen set







Photo print apron set









## Silk-screen print apron set













# Silk-screen print apron













# Silk-screen print kitchen set









#### Silk-screen print kitchen set













## Silk-screen print set













## Photo print apron set









# Photo print sexy apron



#### Solid color kitchen set







## Cotton linen kitchen set



# polyester kitchen set



# Check style kitchen set















# Strape style kitchen set









## Silicone and neoprene kitchen set









# Shaped pot holder (embossed )



















# Doll glove and hang bag











## Bread box +tea cozy+ cushion













# Jacquard table cloth















## Placemat and table runner









# Ribbed placemat











## Print PP placemat











# Semi-transparent PVC placemat



# Print placemat







# Textilene placemat





















## Gift packing