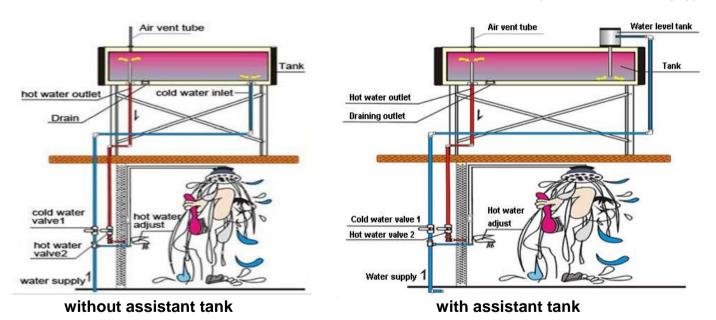

Working Priciple

Solar Radiation

Ultimate

SS

Classic(assistant tank extra pay)