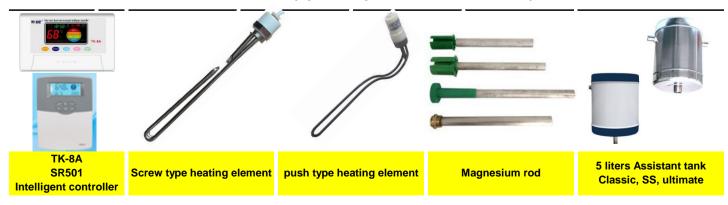

## Accessories(optional parts with extra costs)

This type solar water heater is widely used in China, Asia, Africa, Latin America, and Oceania, where the temperature is moderate, not extreme cold in winter, also in Romania, Portugal, Spain and other Europe