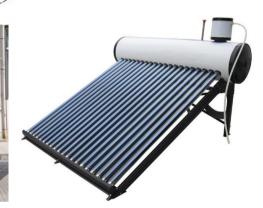

## Non Pressurized Solar Water Heater

| Model                              | NP-80L                                                                                                                                                                                                                                                                                                                        | NP-100L  | NP-120L  | NP-150L  | NP-180L  | NP-200L  | NP-240L  | NP-300L  |
|------------------------------------|-------------------------------------------------------------------------------------------------------------------------------------------------------------------------------------------------------------------------------------------------------------------------------------------------------------------------------|----------|----------|----------|----------|----------|----------|----------|
| Nominal Capacity                   | 80L                                                                                                                                                                                                                                                                                                                           | 100L     | 120L     | 150L     | 180L     | 200L     | 240L     | 300L     |
| Quantity of Tube                   | 8 tubes                                                                                                                                                                                                                                                                                                                       | 10 tubes | 12 tubes | 15 tubes | 18 tubes | 20 tubes | 24 tubes | 30 tubes |
| Non Pressurized<br>Water tank      | Insulating Layer: Foaming polyurethane, Thickness: 50mm<br>Outer Tank(3 options)<br>Classic Version Color Steel Plate(enamal white), thickness:0.4mm<br>SS Version SUS201 stainless steel, 0.4mm thickness<br>Ultimate Version SUS304 stainless steel, 0.4mm thickness<br>Inner Tank: stainless steel 304-2B; 0.4mm thickness |          |          |          |          |          |          |          |
| Vacuum tube                        | Dia=58mm, L=1800mm<br>High boron-silicon glass 3.3<br>Structure:Gradual change ALN/ALN-SS/CU Three-target selective absorption coating<br>Wall thickness: 1.6mm<br>Absorptance: ≥ 92%                                                                                                                                         |          |          |          |          |          |          |          |
| Bracket/frame                      | 3 options   Classic Version Galvanized steel plate with plastic powder spraying ,1.5mm thickness   SS Version SUS201 Stainless steel, 1.2mm   Ultimate Version Aluminum alloy, 2.0mm thickness   Angle: 27/38/48 degree                                                                                                       |          |          |          |          |          |          |          |
| 20GP Container<br>Loading Capacity | 87 sets                                                                                                                                                                                                                                                                                                                       | 74 sets  | 65 sets  | 55 sets  | 46 sets  | 42 sets  | 36 sets  | 28 sets  |
| 40HQ Container<br>Loading Capacity | 211 sets                                                                                                                                                                                                                                                                                                                      | 180 sets | 157 sets | 132 sets | 111 sets | 102 sets | 86 sets  | 70 sets  |

## Advantages:

1.Can be operated completely automatic if connect with intelligent control

2. Simple structure, easy plug-in installation, can be install both on flat and inclined roof, and can be used with with an auxiliary electric booster as to provide hot water without sunshine.

3. Superior heat preservation ensured by one-off molding polyurethane fc

4. Suitable for compaing area, holiday residences.

5. Stable and reliable performance, good wind resistance.

6. Meet the mankind healthy bath standard: the material of inner tank is SUS304-2B stainless steel plate, the silicon gel ring sealing has a long life against the erasing and it is not harmful to health.