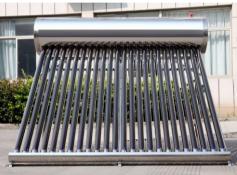

## Non Pressurized Solar Water Heater

| Model                              | NP-80L                                                                                                                                                                                                                                                                                                                        | NP-100L  | NP-120L  | NP-150L  | NP-180L  | NP-200L  | NP-240L  | NP-300L  |
|------------------------------------|-------------------------------------------------------------------------------------------------------------------------------------------------------------------------------------------------------------------------------------------------------------------------------------------------------------------------------|----------|----------|----------|----------|----------|----------|----------|
| Nominal Capacity                   | 80L                                                                                                                                                                                                                                                                                                                           | 100L     | 120L     | 150L     | 180L     | 200L     | 240L     | 300L     |
| Quantity of Tube                   | 8 tubes                                                                                                                                                                                                                                                                                                                       | 10 tubes | 12 tubes | 15 tubes | 18 tubes | 20 tubes | 24 tubes | 30 tubes |
| Non Pressurized<br>Water tank      | Insulating Layer: Foaming polyurethane, Thickness: 50mm<br>Outer Tank(3 options)<br>Classic Version Color Steel Plate(enamal white), thickness:0.4mm<br>SS Version SUS201 stainless steel, 0.4mm thickness<br>Ultimate Version SUS304 stainless steel, 0.4mm thickness<br>Inner Tank: stainless steel 304-2B; 0.4mm thickness |          |          |          |          |          |          |          |
| Vacuum tube                        | Dia=58mm, L=1800mm<br>High boron-silicon glass 3.3<br>Structure:Gradual change ALN/ALN-SS/CU Three-target selective absorption coating<br>Wall thickness: 1.6mm<br>Absorptance: ≥ 92%                                                                                                                                         |          |          |          |          |          |          |          |
| Bracket/frame                      | 3 options   Classic Version Galvanized steel plate with plastic powder spraying ,1.5mm thickness   SS Version SUS201 Stainless steel, 1.2mm   Ultimate Version Aluminum alloy, 2.0mm thickness   Angle: 27/38/48 degree                                                                                                       |          |          |          |          |          |          |          |
| 20GP Container<br>Loading Capacity | 87 sets                                                                                                                                                                                                                                                                                                                       | 74 sets  | 65 sets  | 55 sets  | 46 sets  | 42 sets  | 36 sets  | 28 sets  |
| 40HQ Container<br>Loading Capacity | 211 sets                                                                                                                                                                                                                                                                                                                      | 180 sets | 157 sets | 132 sets | 111 sets | 102 sets | 86 sets  | 70 sets  |

## Advantages:

1.Can be operated completely automatic if connect with intelligent control

2. Simple structure, easy plug-in installation, can be install both on flat and inclined roof, and can be used with with an auxiliary electric booster as to provide hot water without sunshine.

3. Superior heat preservation ensured by one-off molding polyurethane fc

4. Suitable for compaing area, holiday residences.

5. Stable and reliable performance, good wind resistance.

6. Meet the mankind healthy bath standard: the material of inner tank is SUS304-2B stainless steel plate, the silicon gel ring sealing has a long life against the erasing and it is not harmful to health.