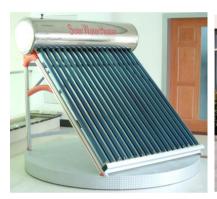

## Non Pressurized Solar Water Heater

| Model                              | NP-80L                                                                                                                                                                                                                                                                                                                        | NP-100L  | NP-120L  | NP-150L  | NP-180L  | NP-200L  | NP-240L  | NP-300L  |
|------------------------------------|-------------------------------------------------------------------------------------------------------------------------------------------------------------------------------------------------------------------------------------------------------------------------------------------------------------------------------|----------|----------|----------|----------|----------|----------|----------|
| Nominal Capacity                   | 80L                                                                                                                                                                                                                                                                                                                           | 100L     | 120L     | 150L     | 180L     | 200L     | 240L     | 300L     |
| Quantity of Tube                   | 8 tubes                                                                                                                                                                                                                                                                                                                       | 10 tubes | 12 tubes | 15 tubes | 18 tubes | 20 tubes | 24 tubes | 30 tubes |
| Non Pressurized<br>Water tank      | Insulating Layer: Foaming polyurethane, Thickness: 50mm<br>Outer Tank(3 options)<br>Classic Version Color Steel Plate(enamal white), thickness:0.4mm<br>SS Version SUS201 stainless steel, 0.4mm thickness<br>Ultimate Version SUS304 stainless steel, 0.4mm thickness<br>Inner Tank: stainless steel 304-2B; 0.4mm thickness |          |          |          |          |          |          |          |
| Vacuum tube                        | Dia=58mm, L=1800mm<br>High boron-silicon glass 3.3<br>Structure:Gradual change ALN/ALN-SS/CU Three-target selective absorption coating<br>Wall thickness: 1.6mm<br>Absorptance: ≥ 92%                                                                                                                                         |          |          |          |          |          |          |          |
| Bracket/frame                      | 3 options   Classic Version Galvanized steel plate with plastic powder spraying ,1.5mm thickness   SS Version SUS201 Stainless steel, 1.2mm   Ultimate Version Aluminum alloy, 2.0mm thickness   Angle: 27/38/48 degree                                                                                                       |          |          |          |          |          |          |          |
| 20GP Container<br>Loading Capacity | 87 sets                                                                                                                                                                                                                                                                                                                       | 74 sets  | 65 sets  | 55 sets  | 46 sets  | 42 sets  | 36 sets  | 28 sets  |
| 40HQ Container<br>Loading Capacity | 211 sets                                                                                                                                                                                                                                                                                                                      | 180 sets | 157 sets | 132 sets | 111 sets | 102 sets | 86 sets  | 70 sets  |

## Advantages:

1.Can be operated completely automatic if connect with intelligent control

2. Simple structure, easy plug-in installation, can be install both on flat and inclined roof, and can be used with with an auxiliary electric booster as to provide hot water without sunshine.

3. Superior heat preservation ensured by one-off molding polyurethane fc

4. Suitable for compaing area, holiday residences.

5. Stable and reliable performance, good wind resistance.

6. Meet the mankind healthy bath standard: the material of inner tank is SUS304-2B stainless steel plate, the silicon gel ring sealing has a long life against the erasing and it is not harmful to health.