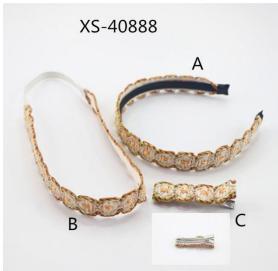

IN SHENG ACCESSORIES CO., LTD

深圳市欣盛饰品有限公司

## **Famous Brands we service**







































Rainy Long Sales Manager Mobile: 18475394790





# 香港欣盛国际有限公司

## 深圳市欣盛饰品有限公司

SHENZHEN XIN SHENG ACCESSORIES CO.,LTD.

地址: 深圳市宝安区福永镇凤凰村兴围第三工业区19栋二楼 Add: 2/F, Block 19, Xingwei NO.3 IndustrialZone, FengHuang Village, Fuyong Town, Bao'An District,

Shenzhen, China

QQ: 3537337500 Skype: 907883751@qq.com

Email: xs1@xinshengtop.com

Website: www.daystartop.com, www.xsgifts.com

FASHION JEWELLERY

HAIR ACCESSORIES

## Headband & Headwrap:



















































































XS-40991









XS-41028



































### Hairband:

























































XS-41012



XS-40899



































### Hair scrunchies:



















































XS-40158





















#### Hair Ties:



























































XS-40684

## Hair clips:





































XS-41138





































## XS-40603