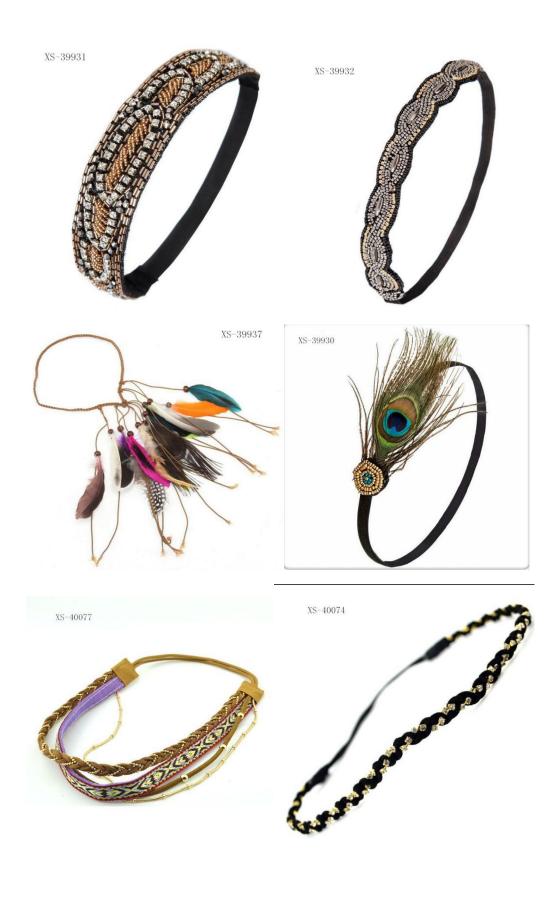

## Headband & Headwrap:

XS-40991

XS-41028

### Hairband:

XS-41012

XS-40899

### Hair scrunchies:

XS-40158