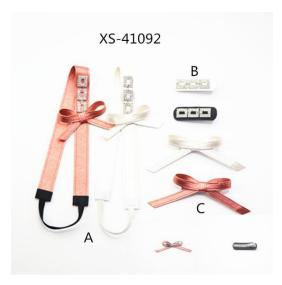

### SHENZHEN XIN SHENG ACCESSORIES CO., LTD

深圳市欣盛饰品有限公司

## **Famous Brands we service**







































Rainy Long Sales Manager Mobile: 18475394790





# 香港欣盛国际有限公司

## 深圳市欣盛饰品有限公司

SHENZHEN XIN SHENG ACCESSORIES CO.,LTD.

地址: 深圳市宝安区福永镇凤凰村兴围第三工业区19栋二楼 Add: 2/F, Block 19, Xingwei NO.3 IndustrialZone, FengHuang Village, Fuyong Town, Bao'An District,

Shenzhen, China

QQ: 3537337500 Skype: 907883751@qq.com

Email: xs1@xinshengtop.com

Website: www.daystartop.com, www.xsgifts.com

FASHION JEWELLERY

HAIR ACCESSORIES

## Headband & Headwrap:



















































































XS-40991









XS-41028



































### Hairband:

























































XS-41012



XS-40899



































### Hair scrunchies:



















































XS-40158





















#### Hair Ties:



























































XS-40684

## Hair clips:





































XS-41138





































## XS-40603