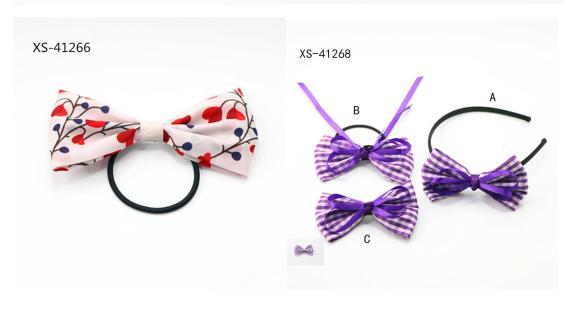

香港欣盛国际有限公司

## 深圳市欣盛饰品有限公司

SHENZHEN XIN SHENG ACCESSORIES CO.,LTD.

地址: 深圳市宝安区福永镇凤凰村兴围第三工业区19栋二楼 Add: 2/F, Block 19, Xingwei NO.3 IndustrialZone, FengHuang Village, Fuyong Town, Bao'An District,

Shenzhen, China

QQ: 3537337500 Skype: 907883751@qq.com

Email: xs1@xinshengtop.com

Website: www.daystartop.com, www.xsgifts.com

FASHION JEWELLERY

HAIR ACCESSORIES

## Headband & Headwrap:



















































































XS-40991









XS-41028



































### Hairband:

























































XS-41012



XS-40899



































### Hair scrunchies:



















































XS-40158





















#### Hair Ties:



























































XS-40684

## Hair clips:





































XS-41138





































## XS-40603