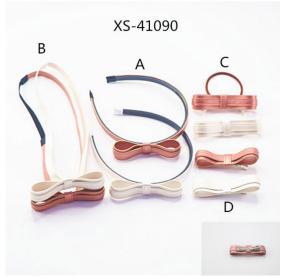

### SHENZHEN XIN SHENG ACCESSORIES CO., LTD

深圳市欣盛饰品有限公司

## **Famous Brands we service**







































Rainy Long Sales Manager Mobile: 18475394790





# 香港欣盛国际有限公司

## 深圳市欣盛饰品有限公司

SHENZHEN XIN SHENG ACCESSORIES CO.,LTD.

地址: 深圳市宝安区福永镇凤凰村兴围第三工业区19栋二楼 Add: 2/F, Block 19, Xingwei NO.3 IndustrialZone, FengHuang Village, Fuyong Town, Bao'An District,

Shenzhen, China

QQ: 3537337500 Skype: 907883751@qq.com

Email: xs1@xinshengtop.com

Website: www.daystartop.com, www.xsgifts.com

FASHION JEWELLERY

HAIR ACCESSORIES

## Headband & Headwrap:



















































































XS-40991









XS-41028



































### Hairband:

























































XS-41012



XS-40899



































### Hair scrunchies:



















































XS-40158





















#### Hair Ties:



























































XS-40684

## Hair clips:





































XS-41138





































## XS-40603