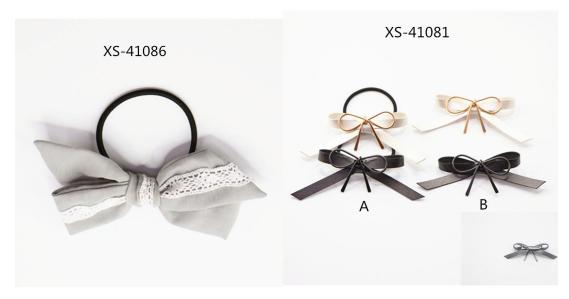

饰品有限公司

SHENZHEN XIN SHENG ACCESSORIES CO.,LTD.

地址: 深圳市宝安区福永镇凤凰村兴围第三工业区19栋二楼 Add: 2/F, Block 19, Xingwei NO.3 IndustrialZone, FengHuang Village, Fuyong Town, Bao'An District,

Shenzhen, China

QQ: 3537337500 Skype: 907883751@qq.com

Email: xs1@xinshengtop.com

Website: www.daystartop.com, www.xsgifts.com

FASHION JEWELLERY

HAIR ACCESSORIES

## Headband & Headwrap:



















































































XS-40991









XS-41028



































### Hairband:

























































XS-41012



XS-40899



































### Hair scrunchies:



















































XS-40158





















#### Hair Ties:



























































XS-40684

## Hair clips:





































XS-41138





































## XS-40603