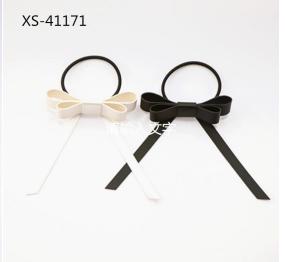

深圳市欣盛饰品有限公司

SHENZHEN XIN SHENG ACCESSORIES CO.,LTD.

地址: 深圳市宝安区福永镇凤凰村兴围第三工业区19栋二楼 Add: 2/F, Block 19, Xingwei NO.3 IndustrialZone, FengHuang Village, Fuyong Town, Bao'An District,

Shenzhen, China

QQ: 3537337500 Skype: 907883751@qq.com

Email: xs1@xinshengtop.com

Website: www.daystartop.com, www.xsgifts.com

FASHION JEWELLERY

HAIR ACCESSORIES

## Headband & Headwrap:



















































































XS-40991









XS-41028



































### Hairband:

























































XS-41012



XS-40899



































### Hair scrunchies:



















































XS-40158





















#### Hair Ties:



























































XS-40684

## Hair clips:





































XS-41138





































## XS-40603