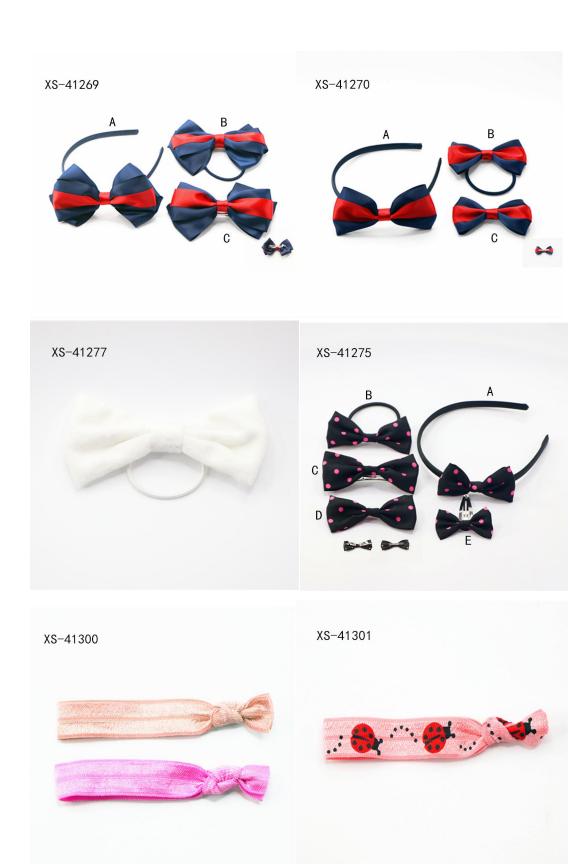

欣盛国际有限公司

## 深圳市欣盛饰品有限公司

SHENZHEN XIN SHENG ACCESSORIES CO.,LTD.

地址: 深圳市宝安区福永镇凤凰村兴围第三工业区19栋二楼 Add: 2/F, Block 19, Xingwei NO.3 IndustrialZone, FengHuang Village, Fuyong Town, Bao'An District,

Shenzhen, China

QQ: 3537337500 Skype: 907883751@qq.com

Email: xs1@xinshengtop.com

Website: www.daystartop.com, www.xsgifts.com

FASHION JEWELLERY

HAIR ACCESSORIES

## Headband & Headwrap:



















































































XS-40991









XS-41028



































### Hairband:

























































XS-41012



XS-40899



































### Hair scrunchies:



















































XS-40158





















#### Hair Ties:



























































XS-40684

## Hair clips:





































XS-41138





































## XS-40603