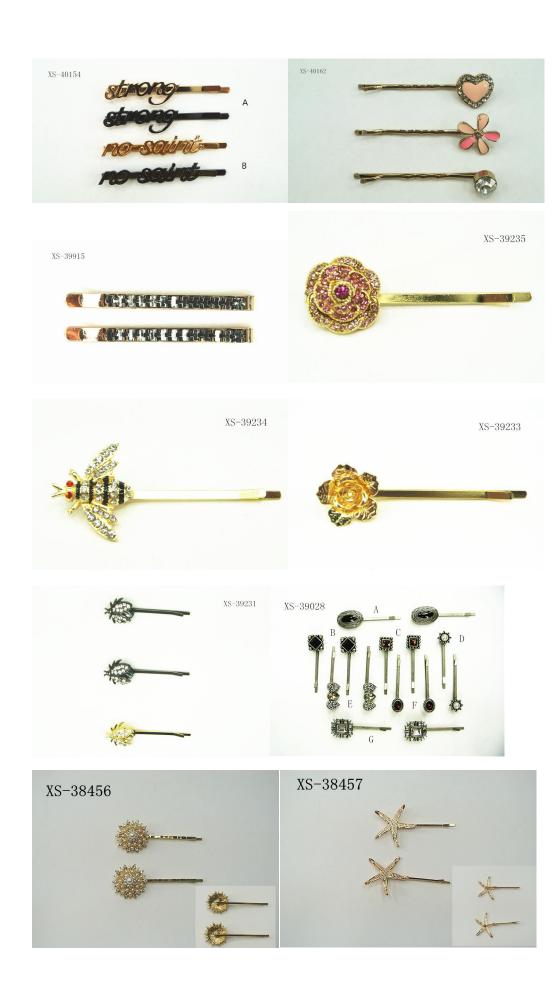

wei NO.3 IndustrialZone, FengHuang Village, Fuyong Town, Bao'An District,

Shenzhen, China

QQ: 3537337500 Skype: 907883751@qq.com

Email: xs1@xinshengtop.com

Website: www.daystartop.com, www.xsgifts.com

FASHION JEWELLERY

HAIR ACCESSORIES

## Headband & Headwrap:



















































































XS-40991









XS-41028



































### Hairband:

























































XS-41012



XS-40899



































### Hair scrunchies:



















































XS-40158





















#### Hair Ties:



























































XS-40684

## Hair clips:





































XS-41138





































## XS-40603