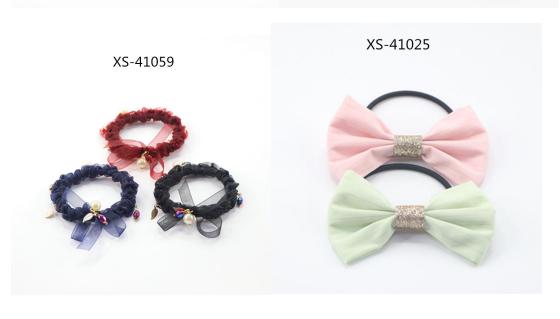

公司

SHENZHEN XIN SHENG ACCESSORIES CO.,LTD.

地址: 深圳市宝安区福永镇凤凰村兴围第三工业区19栋二楼 Add: 2/F, Block 19, Xingwei NO.3 IndustrialZone, FengHuang Village, Fuyong Town, Bao'An District,

Shenzhen, China

QQ: 3537337500 Skype: 907883751@qq.com

Email: xs1@xinshengtop.com

Website: www.daystartop.com, www.xsgifts.com

FASHION JEWELLERY

HAIR ACCESSORIES

## Headband & Headwrap:



















































































XS-40991









XS-41028



































### Hairband:

























































XS-41012



XS-40899



































### Hair scrunchies:



















































XS-40158





















#### Hair Ties:



























































XS-40684

## Hair clips:





































XS-41138





































## XS-40603