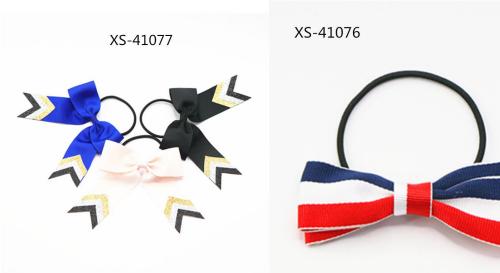

有限公司

SHENZHEN XIN SHENG ACCESSORIES CO.,LTD.

地址: 深圳市宝安区福永镇凤凰村兴围第三工业区19栋二楼 Add: 2/F, Block 19, Xingwei NO.3 IndustrialZone, FengHuang Village, Fuyong Town, Bao'An District,

Shenzhen, China

QQ: 3537337500 Skype: 907883751@qq.com

Email: xs1@xinshengtop.com

Website: www.daystartop.com, www.xsgifts.com

FASHION JEWELLERY

HAIR ACCESSORIES

## Headband & Headwrap:



















































































XS-40991









XS-41028



































### Hairband:

























































XS-41012



XS-40899



































### Hair scrunchies:



















































XS-40158





















#### Hair Ties:



























































XS-40684

## Hair clips:





































XS-41138





































## XS-40603