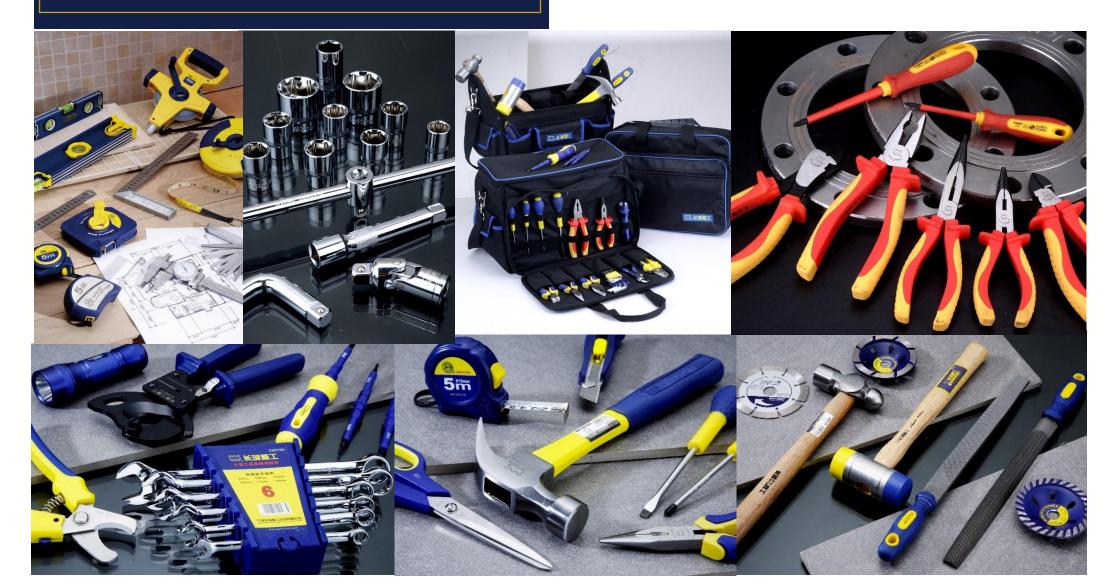

### Our product range: -

Adjustable Wrenches Auto Repair Tools Cutting tools

Hex Key

Lifting Tools Measuring Tapes (Full lines) Measuring wheels Electrician Tools Pipe Wrenches Hand tools & Tool sets

Pliers

Sockets and Accessories

Sprit Levels Square, steel ruler Striking Tools Tool Storage Wrenches

- **200 product categories**
- 3,000 **SKU**'s