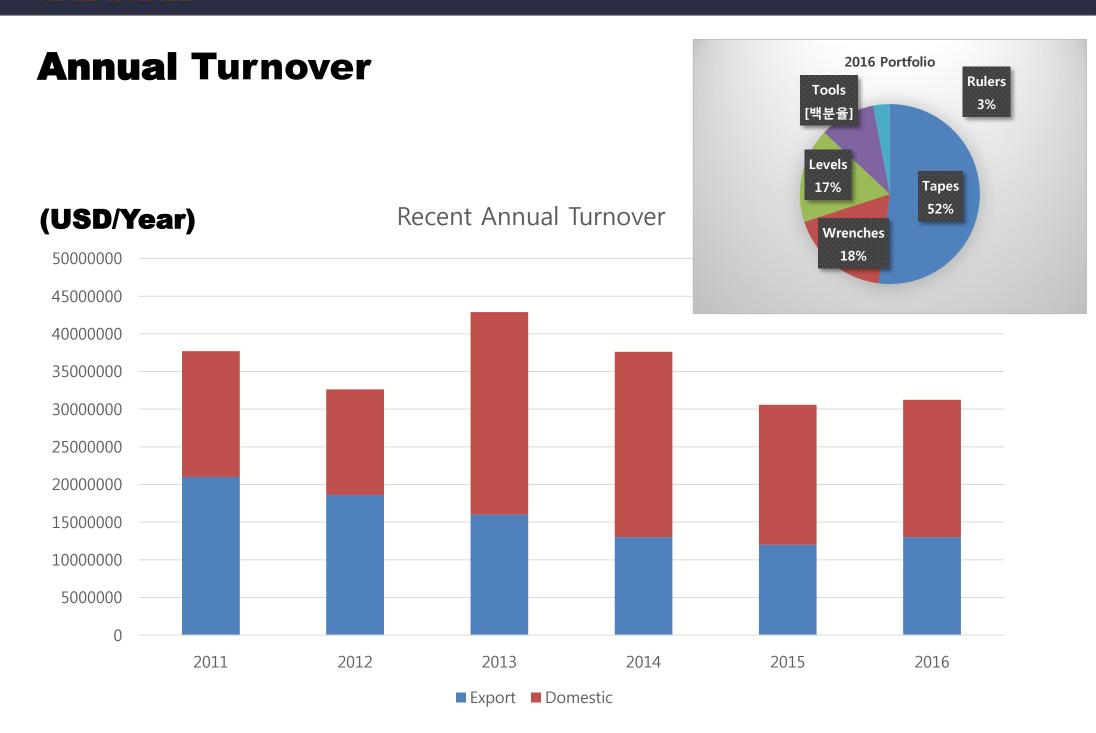

25 Domestic sales, 10 Overseas sales, others 26)

Year Established: 1984

**Products**: Full line tape measures, Spirit Levels, Adj. Wrenches, Square &Rulers