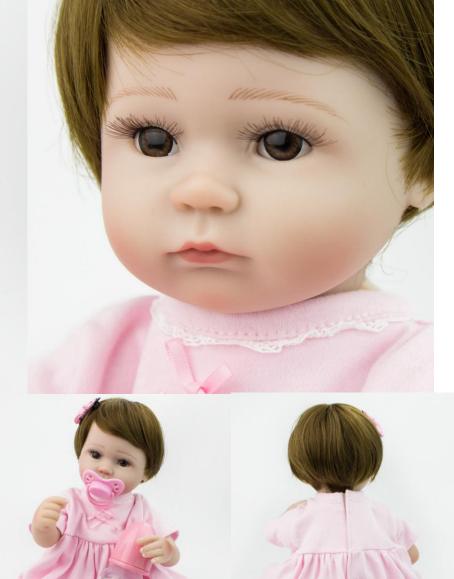

# #6005ZL1601

- 16inch reborn baby doll
  -Wig hair& Blue eyes
  -Magnetic pacifier & Feeding-Bottle is available Please email anna@npkdoll.com for more requirements.

16inch reborn baby doll
-Wig hair& Brown eyes
-Magnetic pacifier & Feeding-Bottle is available Please email anna@npkdoll.com for more requirements.