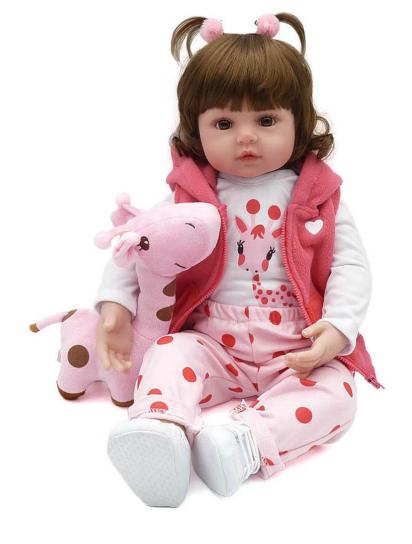

### #16KA17135 18inch reborn baby doll

- -Wig& Brown eyes
- -Pink clothes
- -Magnetic pacifier, giraffe toy& Feeding-Bottle is available