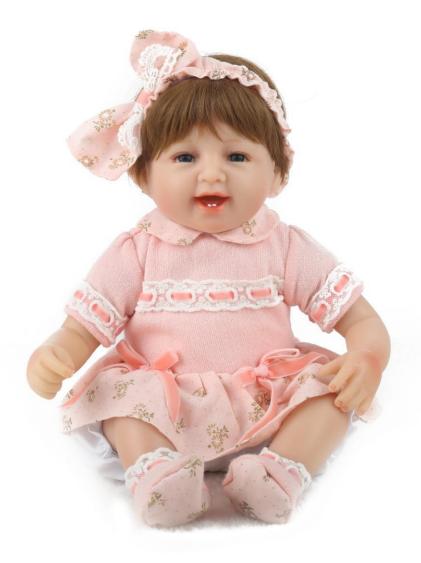

### #16KA17135 18inch reborn baby doll

- -Wig& Brown eyes
- -Pink clothes
- -Magnetic pacifier, giraffe toy& Feeding-Bottle is available