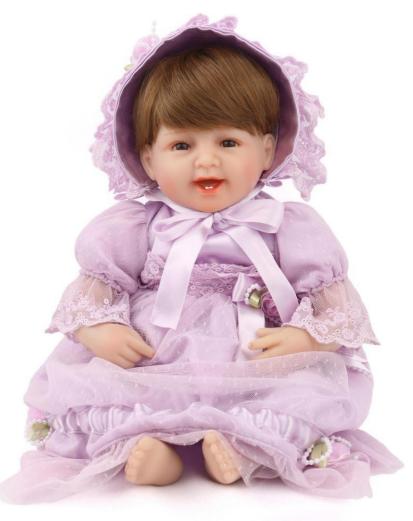

## #AD010ZZ1629 16inch reborn baby doll -Wig hair & Brown eyes

- -Magnetic pacifier & Feeding-Bottle is available Please email anna@npkdoll.com for more requirements.

- -Magnetic pacifier & Feeding-Bottle is available Please email anna@npkdoll.com for more requirements.

- -Magnetic pacifier & Feeding-Bottle is available Please email anna@npkdoll.com for more requirements.