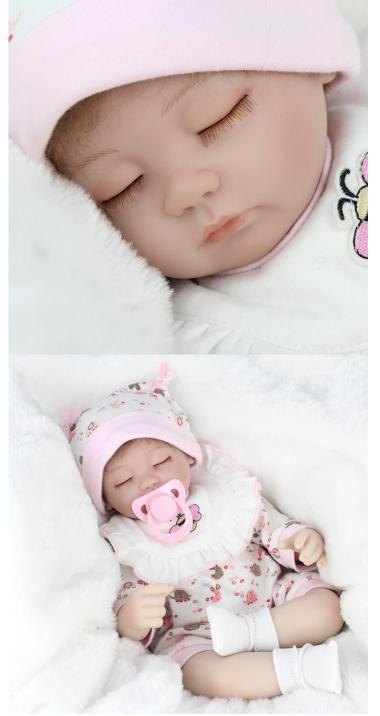

### #16LUCYZZ1628 16inch reborn baby doll

- -Wig hair& Brown eyes
- -Magnetic pacifier& Feeding-Bottle is available Please email anna@npkdoll.com for more requirements.