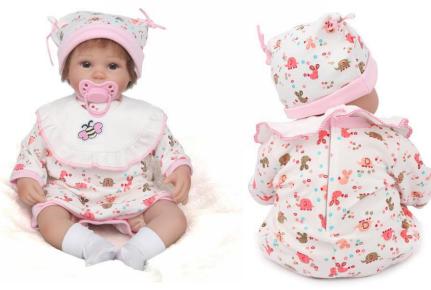

#### #16LUCYZL1619 16inch reborn baby doll

- -Rooted mohair& Blue eyes
- -Elephant clothes
- -Magnetic pacifier& Feeding-Bottle is available Please email anna@npkdoll.com for more requirements.