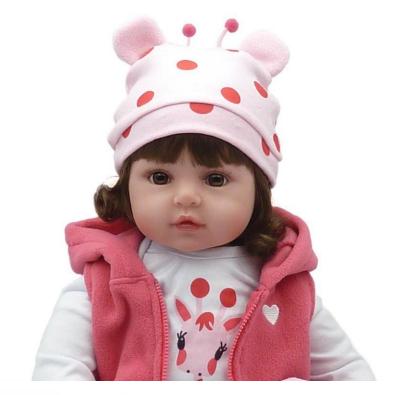

### #16KA17135 18inch reborn baby doll

- -Wig& Brown eyes
- -Pink clothes
- -Magnetic pacifier, giraffe toy& Feeding-Bottle is available