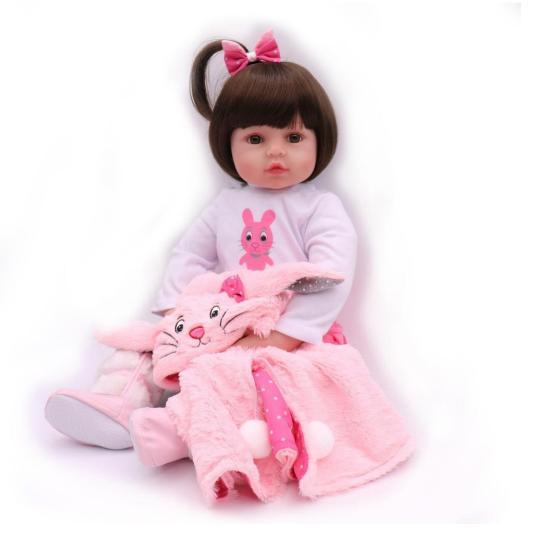

### #16KA17135 18inch reborn baby doll

- -Wig& Brown eyes
- -Pink clothes
- -Magnetic pacifier, giraffe toy& Feeding-Bottle is available