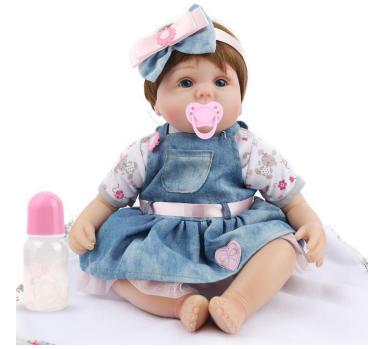

## #16LUCYZL1622 16inch reborn baby doll

- -Rooted mohair& Blue eyes
- -blue dress
- -Magnetic pacifier& Feeding-Bottle is available Please email anna@npkdoll.com for more requirements.