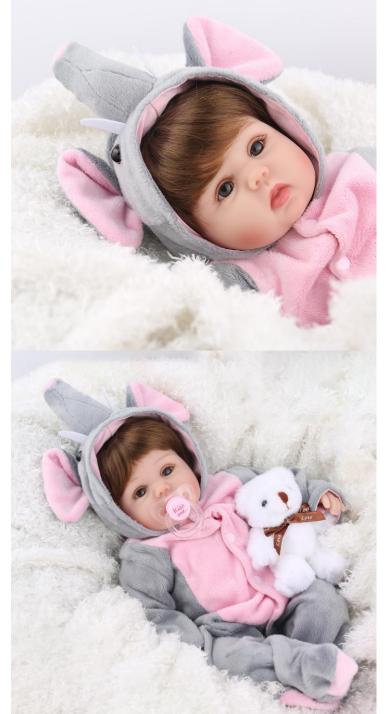

#### #16LUCYZL1619 16inch reborn baby doll

- -Rooted mohair& Blue eyes
- -Elephant clothes
- -Magnetic pacifier& Feeding-Bottle is available Please email anna@npkdoll.com for more requirements.