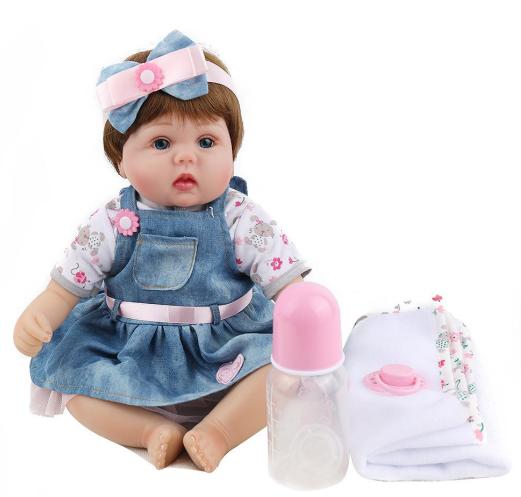

## #16LUCYZL1622 16inch reborn baby doll

- -Rooted mohair& Blue eyes
- -blue dress
- -Magnetic pacifier& Feeding-Bottle is available Please email anna@npkdoll.com for more requirements.