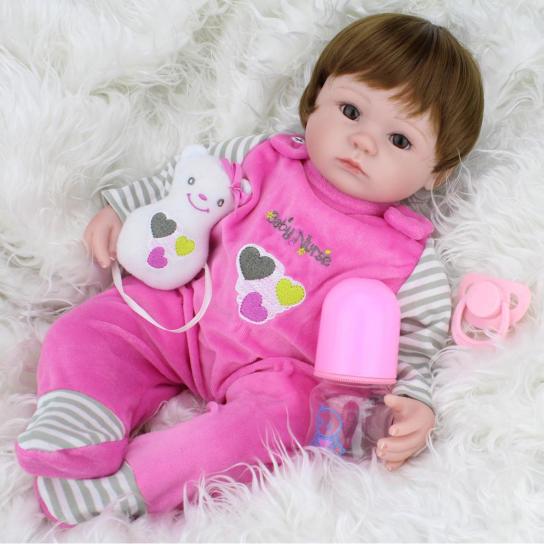

### #16KA17135 18inch reborn baby doll

- -Wig& Brown eyes
- -Pink clothes
- -Magnetic pacifier, giraffe toy& Feeding-Bottle is available