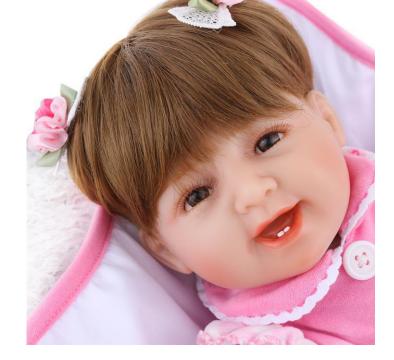

## #16LUCYZL1622 16inch reborn baby doll

- -Rooted mohair& Blue eyes
- -blue dress
- -Magnetic pacifier& Feeding-Bottle is available Please email anna@npkdoll.com for more requirements.