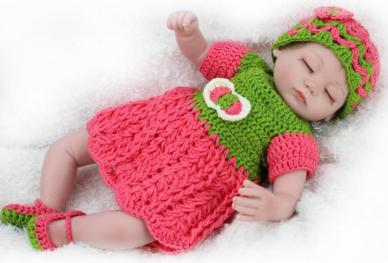

## #16LUCYZL1622 16inch reborn baby doll

- -Rooted mohair& Blue eyes
- -blue dress
- -Magnetic pacifier& Feeding-Bottle is available Please email anna@npkdoll.com for more requirements.