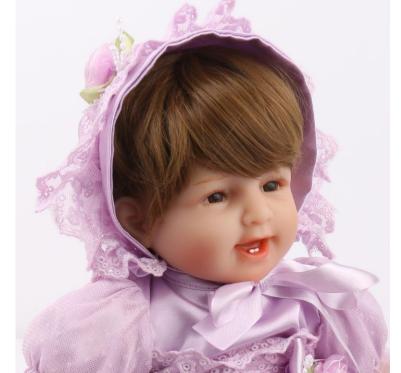

#### #16KA1750 18inch reborn baby doll

- -Wig& Brown eyes
- -Pink clothes
- -Magnetic pacifier&Feeding-Bottle is available Please email anna@npkdoll.com for more requirements.