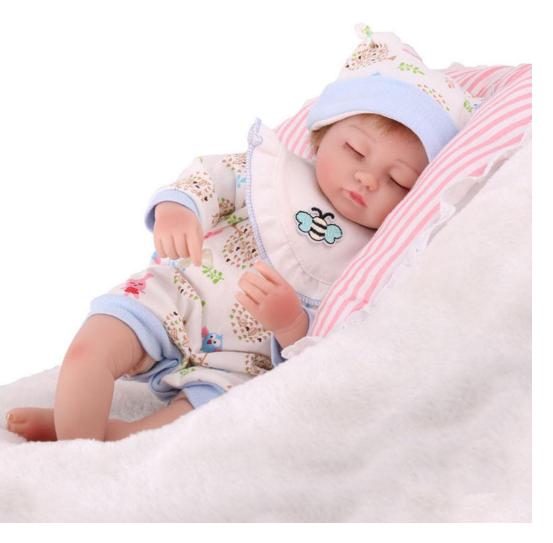

# #16010ZL001

- 16inch reborn baby doll
  -Wig hair & Brown eyes
  -Magnetic pacifier & Feeding-Bottle is available Please email anna@npkdoll.com for more requirements.