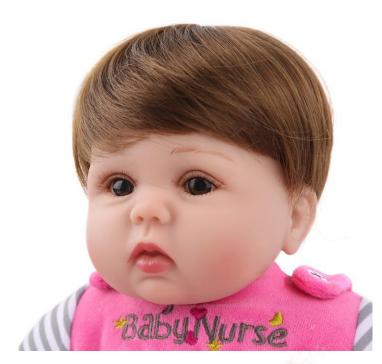

# #16010ZL001

- 16inch reborn baby doll
  -Wig hair & Brown eyes
  -Magnetic pacifier & Feeding-Bottle is available Please email anna@npkdoll.com for more requirements.