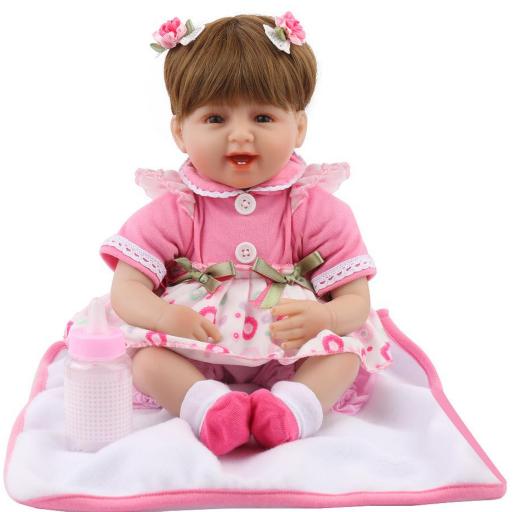

#### #16LUCYZL1619 16inch reborn baby doll

- -Rooted mohair& Blue eyes
- -Elephant clothes
- -Magnetic pacifier& Feeding-Bottle is available Please email anna@npkdoll.com for more requirements.