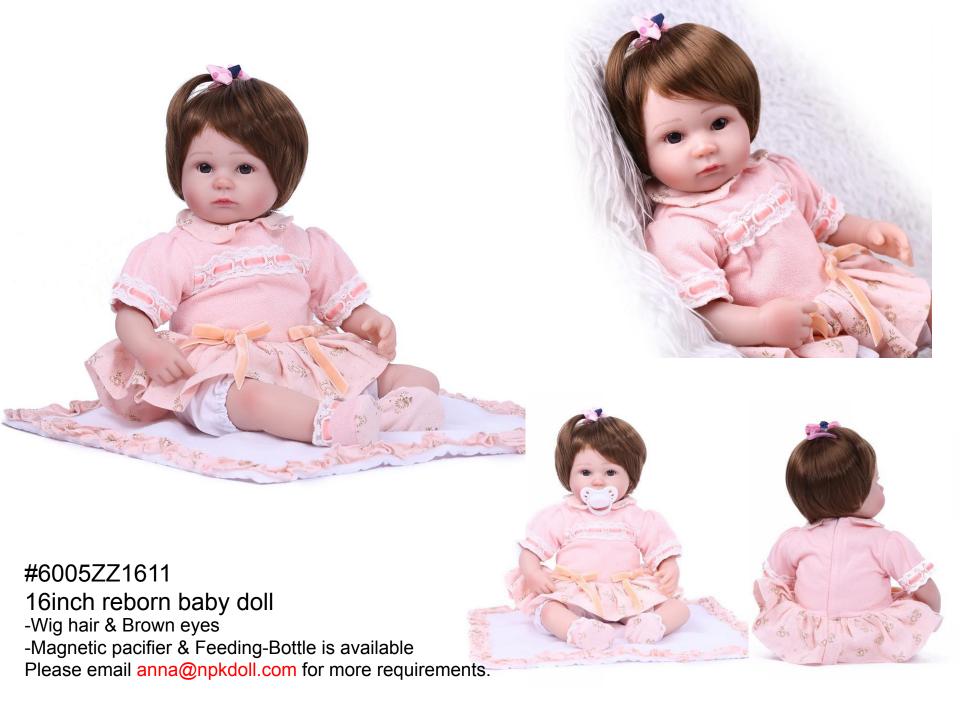

## #6005ZZ1604 16inch reborn baby doll -Rooted mohair & Brown eyes

- -Magnetic pacifier & Feeding-Bottle is available Please email anna@npkdoll.com for more requirements.

#6005ZZ1610

- 16inch reborn baby doll
  -Wig hair & Brown eyes
  -Magnetic pacifier & Feeding-Bottle is available Please email anna@npkdoll.com for more requirements.