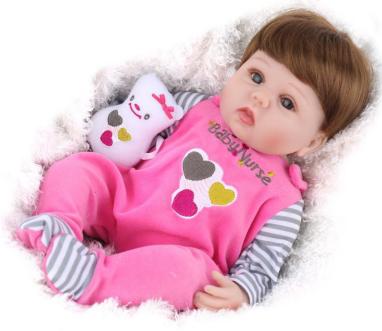

# #16010ZL001

- 16inch reborn baby doll
  -Wig hair & Brown eyes
  -Magnetic pacifier & Feeding-Bottle is available Please email anna@npkdoll.com for more requirements.