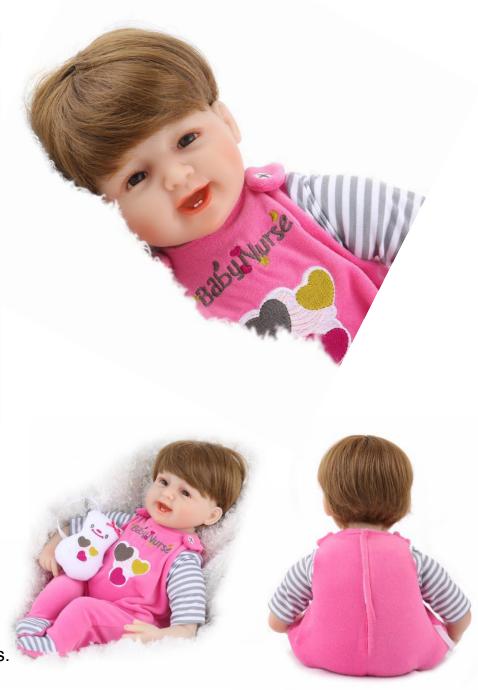

#### #AD010ZZ1617 16inch reborn baby doll -Wig hair & Brown eyes

-Wig hair & Brown eyes
-Magnetic pacifier & Feeding-Bottle is available

Please email anna@npkdoll.com for more requirements.

16inch reborn baby doll
-Wig hair & Brown eyes
-Magnetic pacifier & Feeding-Bottle is available