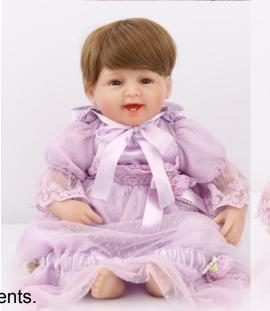

#### #16KA1750 18inch reborn baby doll

- -Wig& Brown eyes
- -Pink clothes
- -Magnetic pacifier&Feeding-Bottle is available Please email anna@npkdoll.com for more requirements.