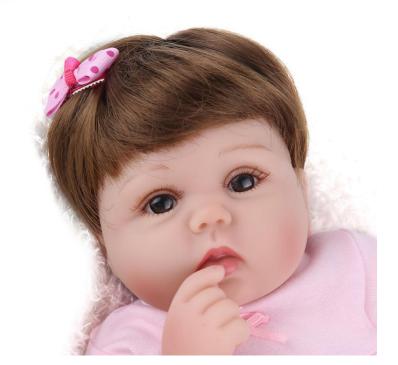

### #16KA17135 18inch reborn baby doll

- -Wig& Brown eyes
- -Pink clothes
- -Magnetic pacifier, giraffe toy& Feeding-Bottle is available

#### #16KA1750 18inch reborn baby doll

- -Wig& Brown eyes
- -Pink clothes
- -Magnetic pacifier&Feeding-Bottle is available Please email anna@npkdoll.com for more requirements.