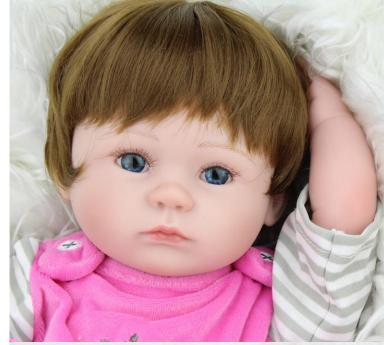

### #16KA17135 18inch reborn baby doll

- -Wig& Brown eyes
- -Pink clothes
- -Magnetic pacifier, giraffe toy& Feeding-Bottle is available