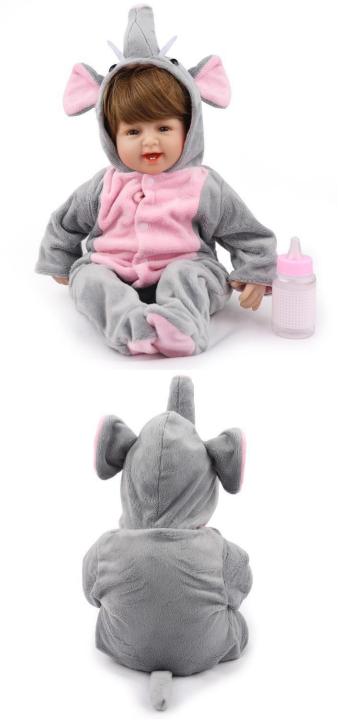

#### #16LUCYZL1619 16inch reborn baby doll

- -Rooted mohair& Blue eyes
- -Elephant clothes
- -Magnetic pacifier& Feeding-Bottle is available Please email anna@npkdoll.com for more requirements.