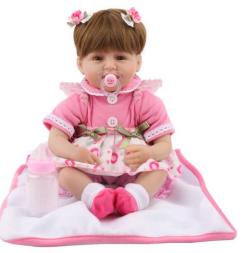

#### #AD010ZZ1617 16inch reborn baby doll -Wig hair & Brown eyes

-Wig hair & Brown eyes
-Magnetic pacifier & Feeding-Bottle is available

Please email anna@npkdoll.com for more requirements.

16inch reborn baby doll
-Wig hair & Brown eyes
-Magnetic pacifier & Feeding-Bottle is available