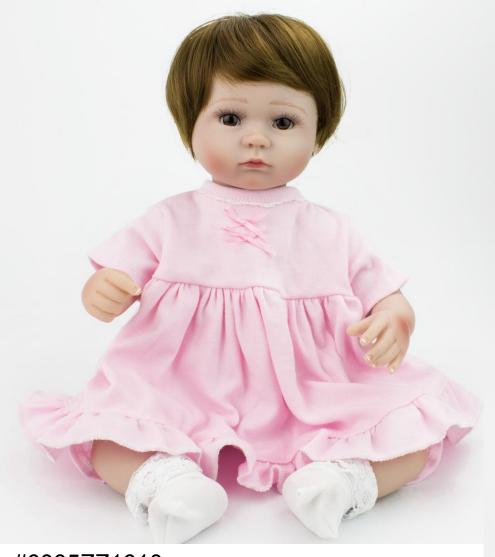

# #6005ZL1601

- 16inch reborn baby doll
  -Wig hair& Blue eyes
  -Magnetic pacifier & Feeding-Bottle is available Please email anna@npkdoll.com for more requirements.

16inch reborn baby doll
-Wig hair& Brown eyes
-Magnetic pacifier & Feeding-Bottle is available Please email anna@npkdoll.com for more requirements.