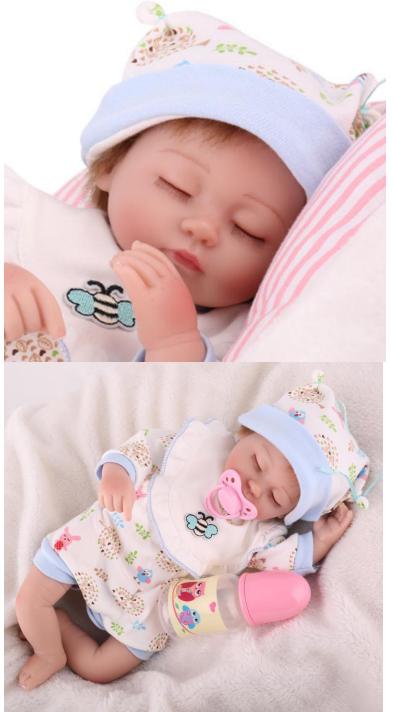

# #16010ZL001

- 16inch reborn baby doll
  -Wig hair & Brown eyes
  -Magnetic pacifier & Feeding-Bottle is available Please email anna@npkdoll.com for more requirements.