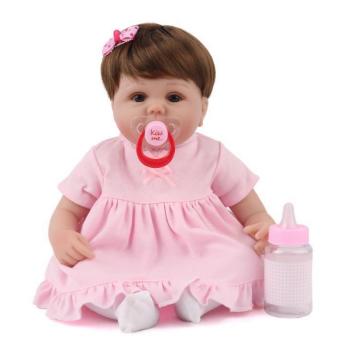

### #16KA17135 18inch reborn baby doll

- -Wig& Brown eyes
- -Pink clothes
- -Magnetic pacifier, giraffe toy& Feeding-Bottle is available