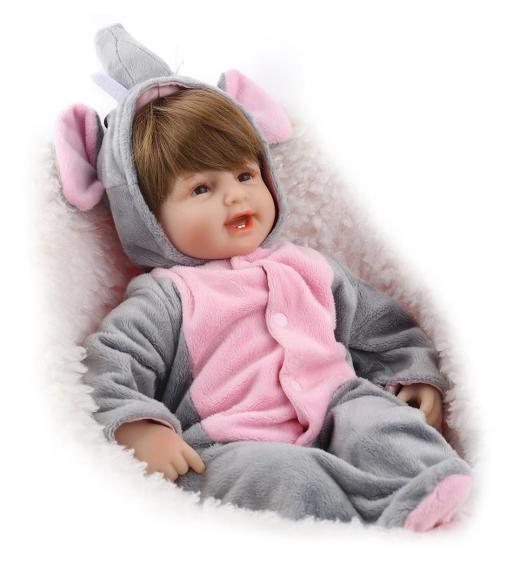

#### #16LUCYZL1619 16inch reborn baby doll

- -Rooted mohair& Blue eyes
- -Elephant clothes
- -Magnetic pacifier& Feeding-Bottle is available Please email anna@npkdoll.com for more requirements.