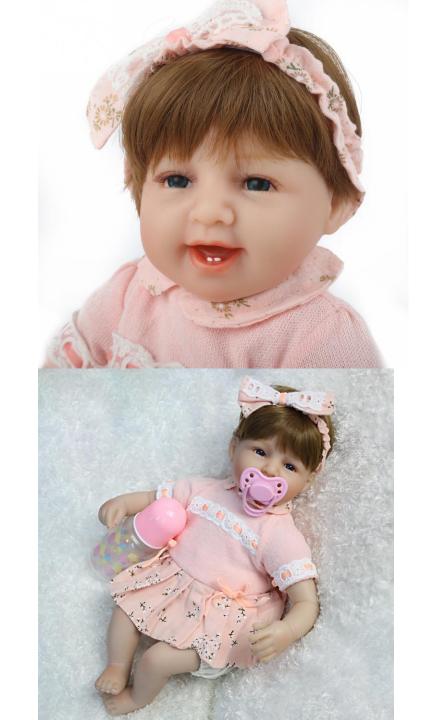

#### #16KA1750 18inch reborn baby doll

- -Wig& Brown eyes
- -Pink clothes
- -Magnetic pacifier&Feeding-Bottle is available Please email anna@npkdoll.com for more requirements.