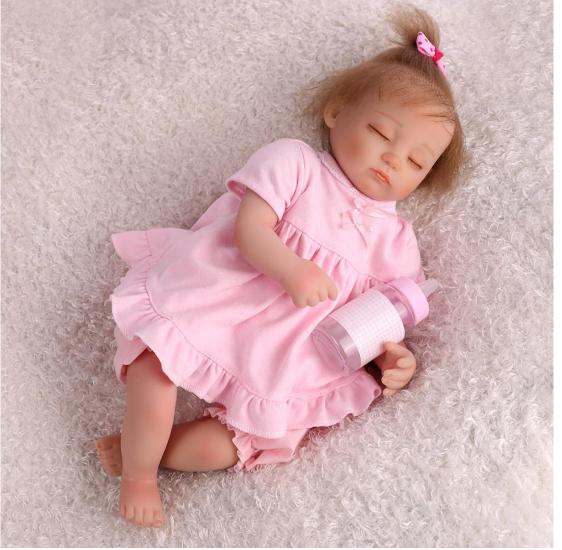

#### #6005A1605 16inch reborn baby doll -Rooted mohair

-Magnetic pacifier & Feeding-Bottle is available Please email sophyzhang@npkdoll.com for more requirements.