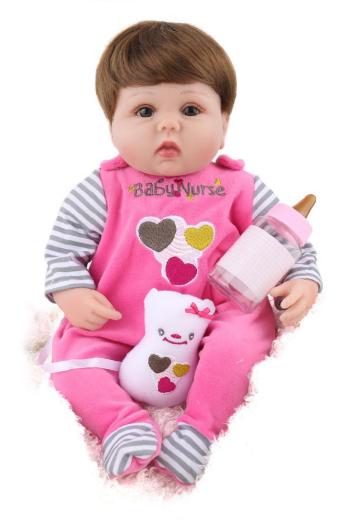

# #16010ZL001

- 16inch reborn baby doll
  -Wig hair & Brown eyes
  -Magnetic pacifier & Feeding-Bottle is available Please email anna@npkdoll.com for more requirements.