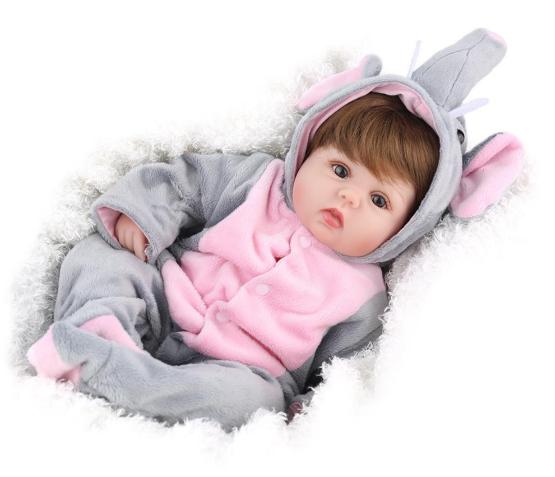

#### #16LUCYZL1619 16inch reborn baby doll

- -Rooted mohair& Blue eyes
- -Elephant clothes
- -Magnetic pacifier& Feeding-Bottle is available Please email anna@npkdoll.com for more requirements.