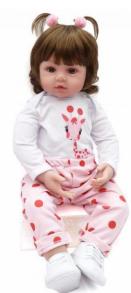

### #16KA17135 18inch reborn baby doll

- -Wig& Brown eyes
- -Pink clothes
- -Magnetic pacifier, giraffe toy& Feeding-Bottle is available