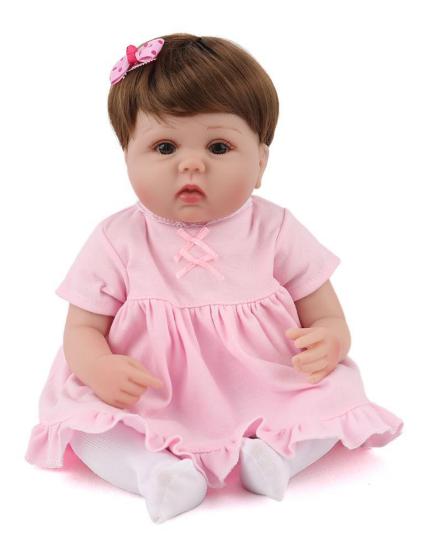

### #16KA17135 18inch reborn baby doll

- -Wig& Brown eyes
- -Pink clothes
- -Magnetic pacifier, giraffe toy& Feeding-Bottle is available

#### #16KA1750 18inch reborn baby doll

- -Wig& Brown eyes
- -Pink clothes
- -Magnetic pacifier&Feeding-Bottle is available Please email anna@npkdoll.com for more requirements.