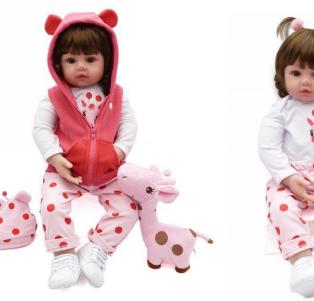

### #16KA17135 18inch reborn baby doll

- -Wig& Brown eyes
- -Pink clothes
- -Magnetic pacifier, giraffe toy& Feeding-Bottle is available