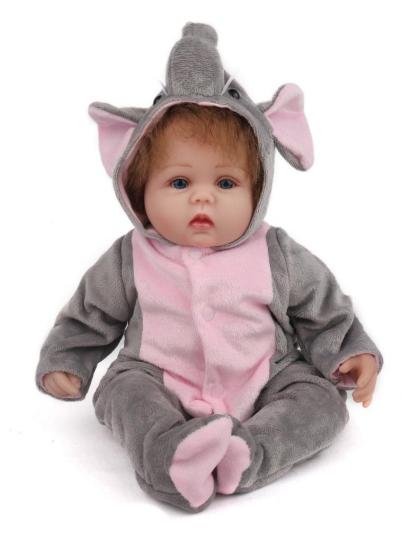

#### #16LUCYZL1619 16inch reborn baby doll

- -Rooted mohair& Blue eyes
- -Elephant clothes
- -Magnetic pacifier& Feeding-Bottle is available Please email anna@npkdoll.com for more requirements.