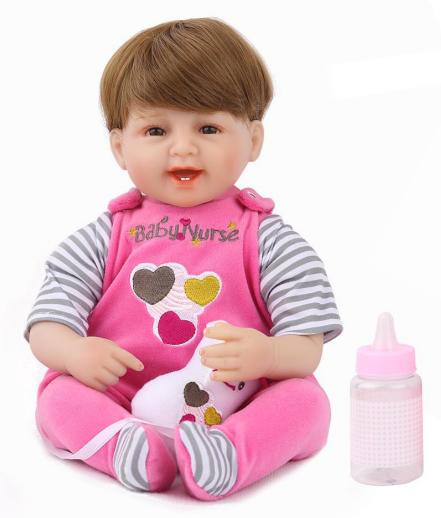

#### #AD010ZZ1617 16inch reborn baby doll -Wig hair & Brown eyes

-Wig hair & Brown eyes
-Magnetic pacifier & Feeding-Bottle is available

Please email anna@npkdoll.com for more requirements.

16inch reborn baby doll
-Wig hair & Brown eyes
-Magnetic pacifier & Feeding-Bottle is available