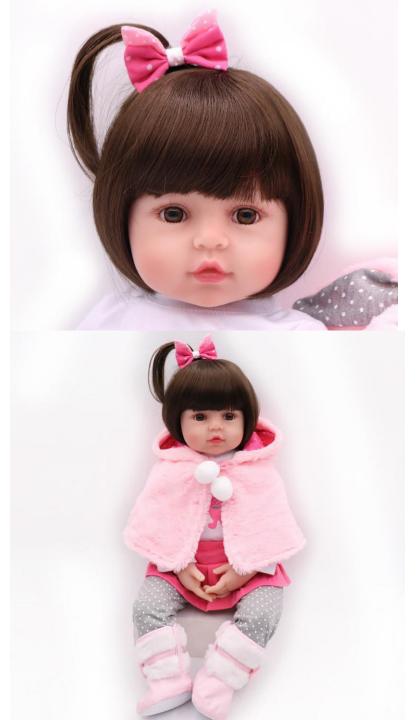

#### #16KA1750 18inch reborn baby doll

- -Wig& Brown eyes
- -Pink clothes
- -Magnetic pacifier&Feeding-Bottle is available Please email anna@npkdoll.com for more requirements.