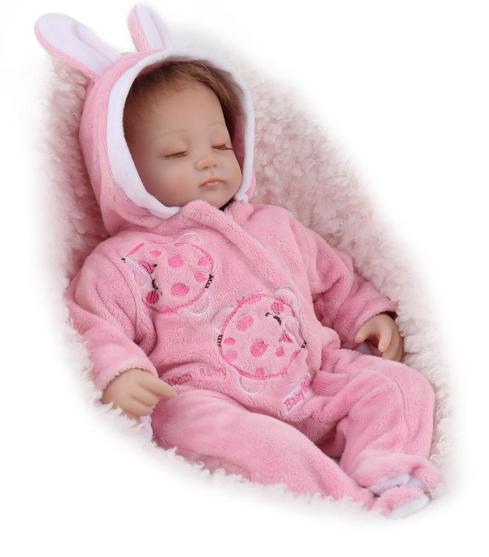

### #16KA17135 18inch reborn baby doll

- -Wig& Brown eyes
- -Pink clothes
- -Magnetic pacifier, giraffe toy& Feeding-Bottle is available

#### #16KA1750 18inch reborn baby doll

- -Wig& Brown eyes
- -Pink clothes
- -Magnetic pacifier&Feeding-Bottle is available Please email anna@npkdoll.com for more requirements.