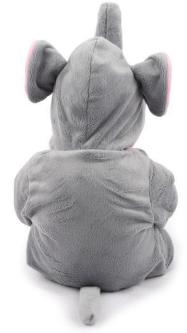

#### #16LUCYZL1619 16inch reborn baby doll

- -Rooted mohair& Blue eyes
- -Elephant clothes
- -Magnetic pacifier& Feeding-Bottle is available Please email anna@npkdoll.com for more requirements.