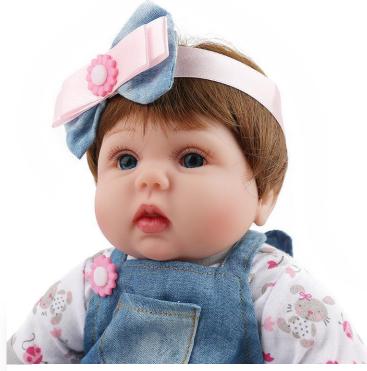

## #16LUCYZL1622 16inch reborn baby doll

- -Rooted mohair& Blue eyes
- -blue dress
- -Magnetic pacifier& Feeding-Bottle is available Please email anna@npkdoll.com for more requirements.