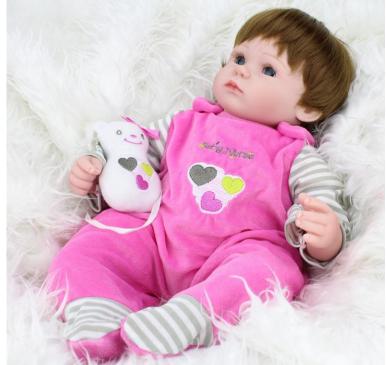

### #16KA17135 18inch reborn baby doll

- -Wig& Brown eyes
- -Pink clothes
- -Magnetic pacifier, giraffe toy& Feeding-Bottle is available