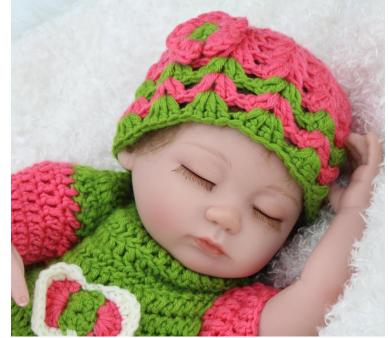

## #16LUCYZL1622 16inch reborn baby doll

- -Rooted mohair& Blue eyes
- -blue dress
- -Magnetic pacifier& Feeding-Bottle is available Please email anna@npkdoll.com for more requirements.