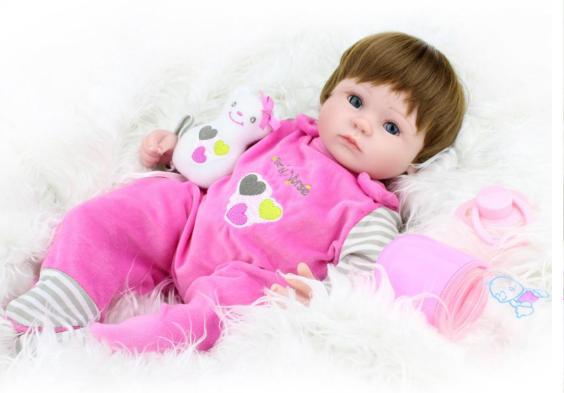

### #16KA17135 18inch reborn baby doll

- -Wig& Brown eyes
- -Pink clothes
- -Magnetic pacifier, giraffe toy& Feeding-Bottle is available