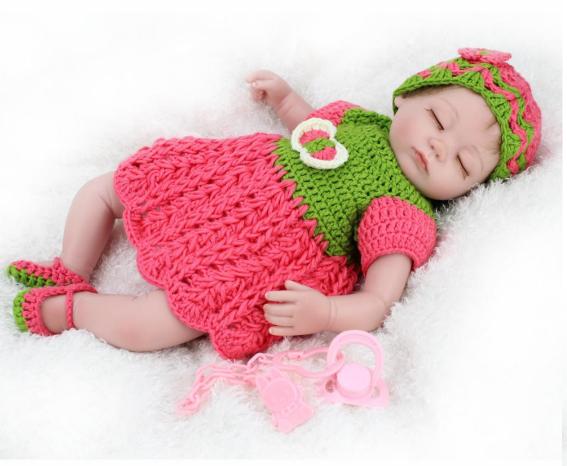

## #16LUCYZL1622 16inch reborn baby doll

- -Rooted mohair& Blue eyes
- -blue dress
- -Magnetic pacifier& Feeding-Bottle is available Please email anna@npkdoll.com for more requirements.