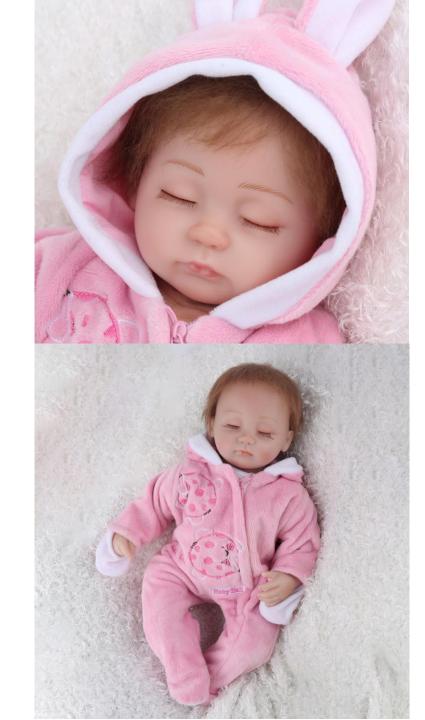

### #16KA17135 18inch reborn baby doll

- -Wig& Brown eyes
- -Pink clothes
- -Magnetic pacifier, giraffe toy& Feeding-Bottle is available