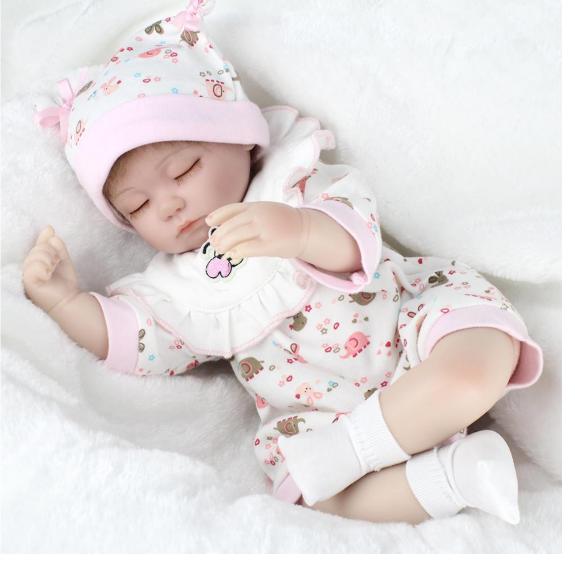

#### #16LUCYZL1619 16inch reborn baby doll

- -Rooted mohair& Blue eyes
- -Elephant clothes
- -Magnetic pacifier& Feeding-Bottle is available Please email anna@npkdoll.com for more requirements.